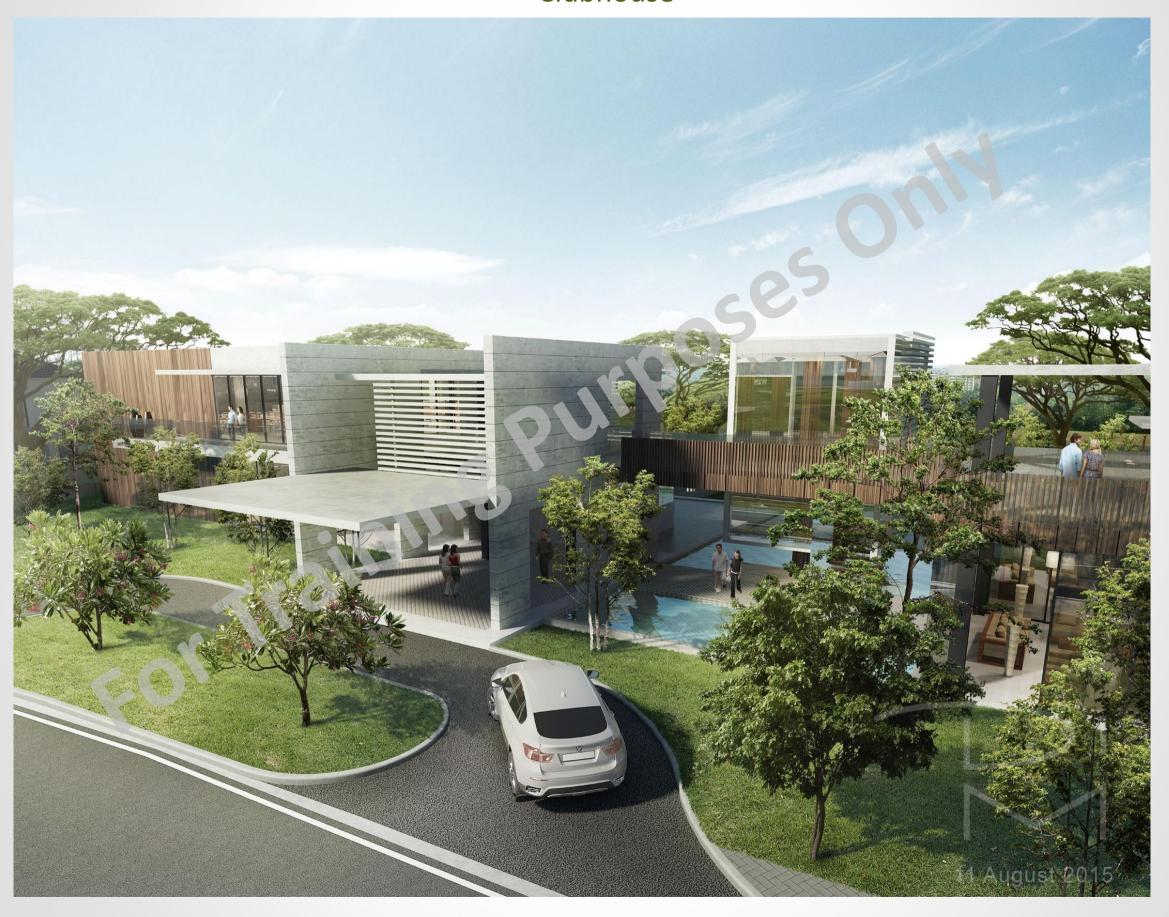

#### Club House

- Main Function Hall
- Roof Garden
- •2 Private Function Rooms
- Fitness Center

- Kiddie Pool
- Lap Pool
- Changing Rooms

A grand entrance and a main avenue lined with tree canopies

That leads to a central park, bejeweled with a man-made lagoon, accentuates the beautiful scenery of this subdivision

## Clubhouse

### Clubhouse