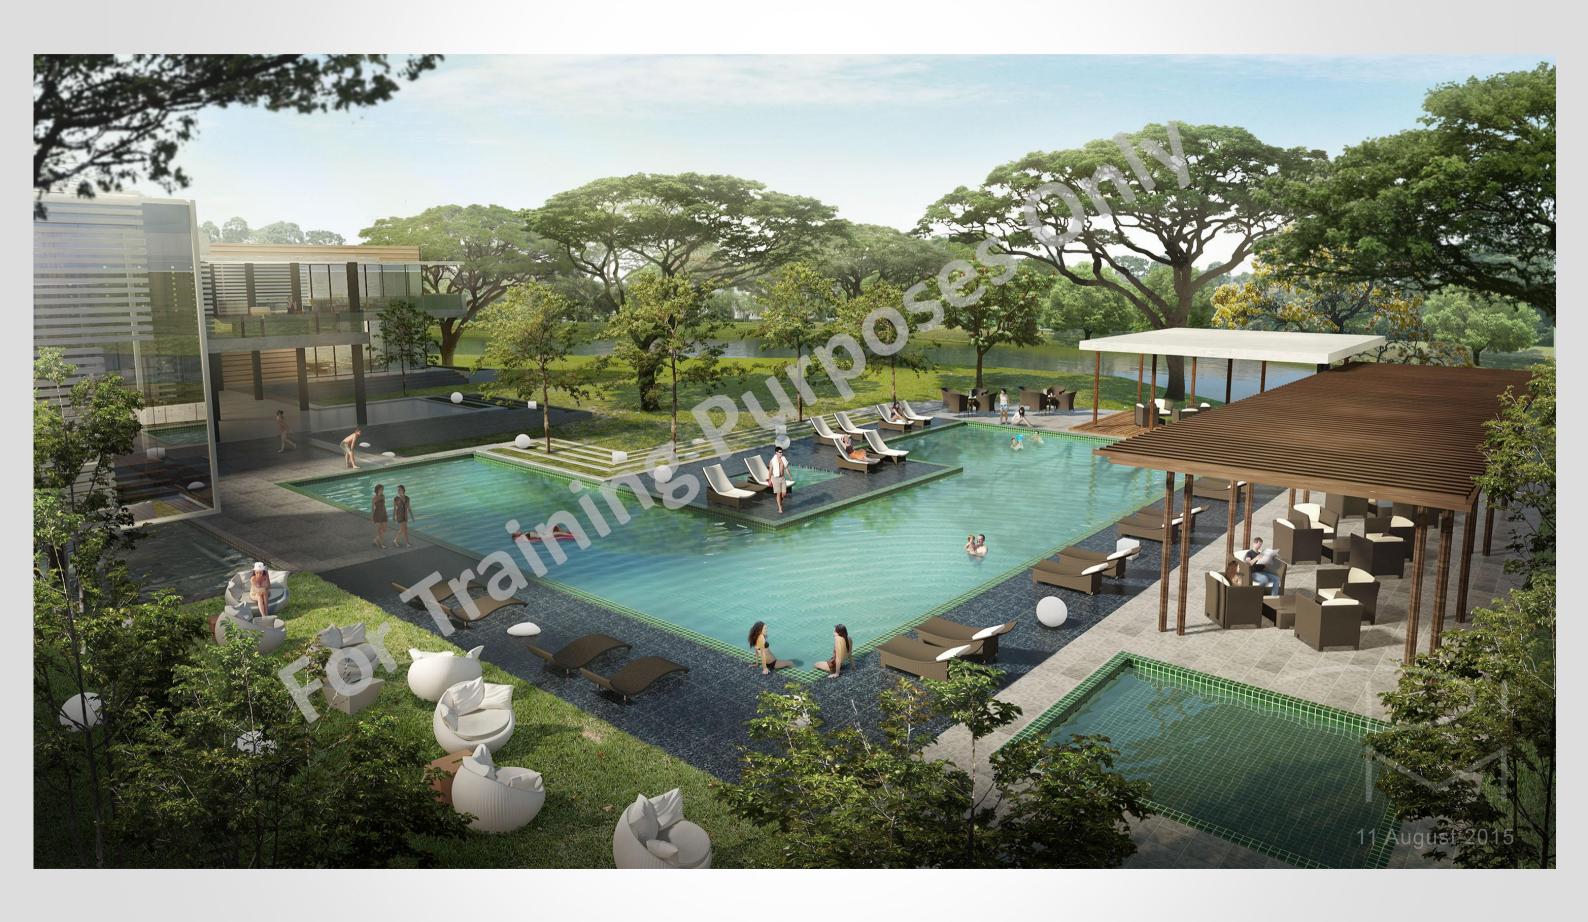

#### Club House

- Main Function Hall
- Roof Garden
- •2 Private Function Rooms
- Fitness Center

- Kiddie Pool
- Lap Pool
- Changing Rooms

A grand entrance and a main avenue lined with tree canopies

That leads to a central park, bejeweled with a man-made lagoon, accentuates the beautiful scenery of this subdivision

## Enjoy the generous open spaces view from the watch tower

It is a perfect place to have fun and spend time with your loved ones