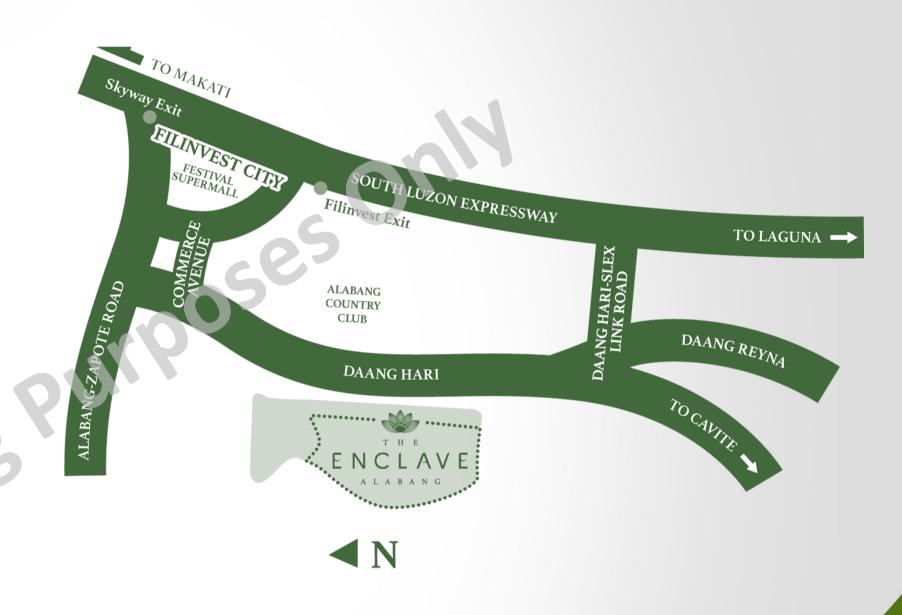

# LOCATION

With great proximity to the central business district, Filinvest City, all things essential are within easy reach such as:

- Asian Hospital
- Festival Supermall
- Westgate Center
- Crimson Hotel
- De La Salle Santiago Zobel
- PAREF Southridge School
- PAREF Woodrose School
- San Beda College Alabang

#### The site may be accessed via:

- SLEX through the Filinvest, South Station, and soon via the SLEX - Daang Hari Exit
- Skyway via Filinvest Exit
- Alabang-Zapote Road
- Daang Hari Road southward to Cavite