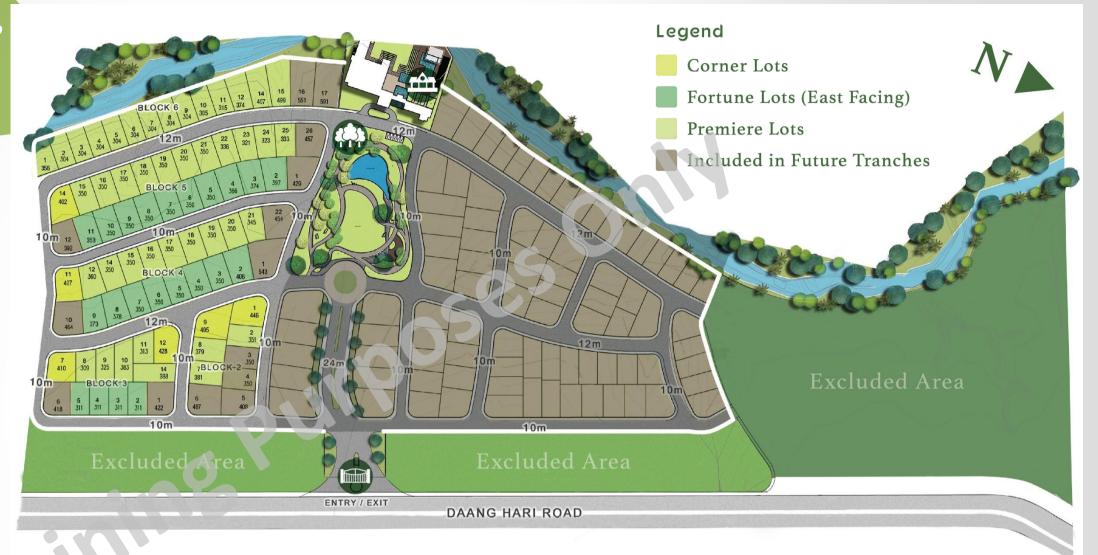

# SITE DEVELOPMENT PLAN

# KEY PROMISE# 1 Exclusivity at its Finest

One of the few remaining residential villages in the metro, The Enclave Alabang will be home to only 169 families all sharing the unique village features of lush greens and open spaces.

# KEY PROMISE # 3 Master-planned sanctuary, a luxury defined

Elegance dominates the surroundings with tasteful land use design and architecture by H1 Architecture. Collaborating with AECOM for the landscape design, 40% of the 10.5 has property has been dedicated to greens that have been purposely designed and integrated within the village providing refreshing spaces to breathe.