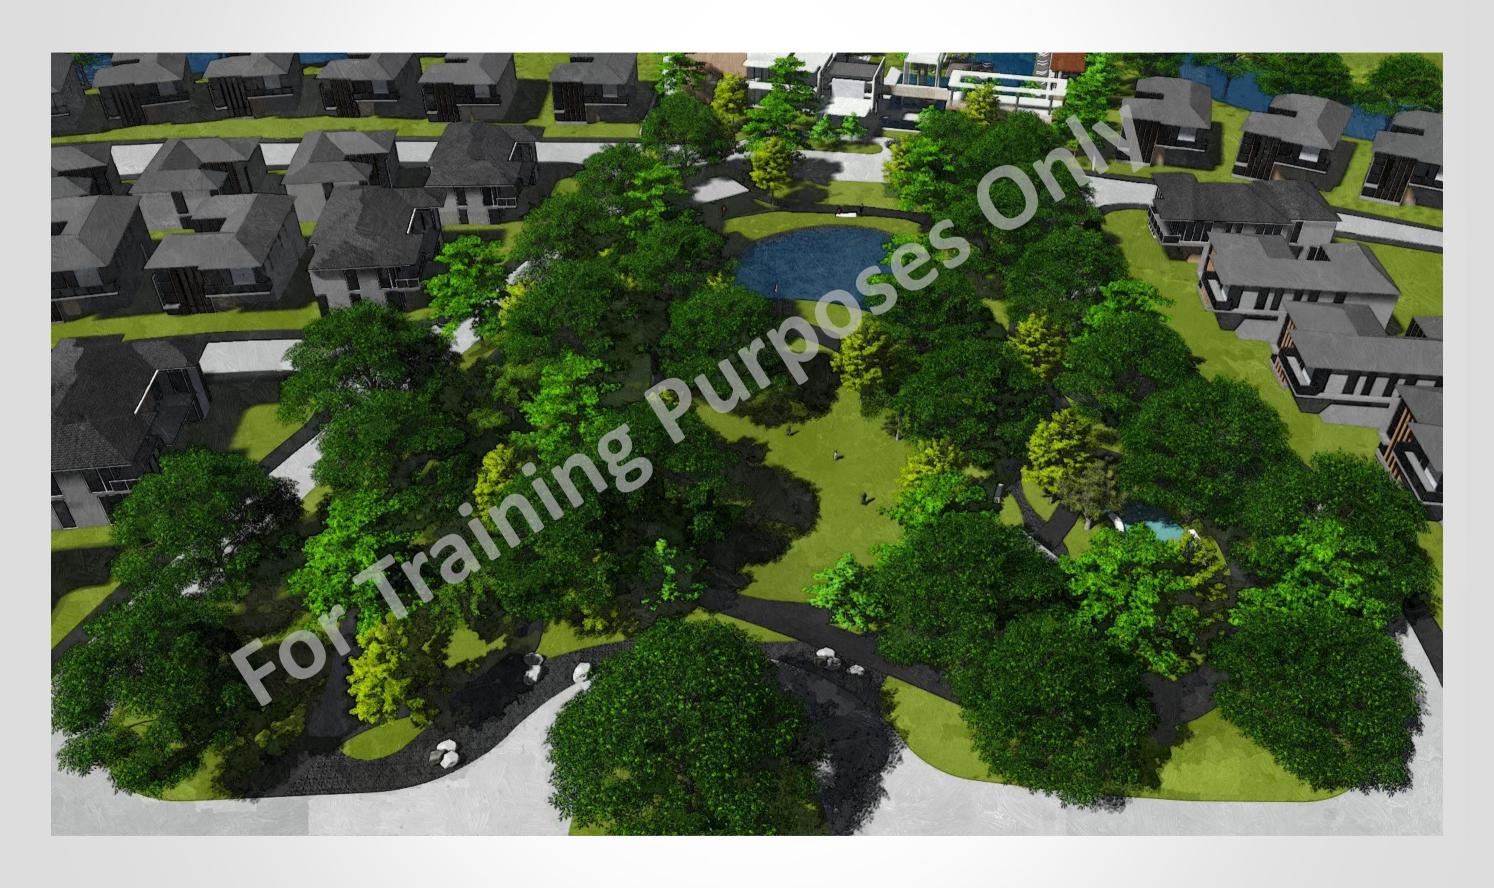

#### Central Park

- · Children's Playground
- Watch Tower
- Canopied seating area
- Lagoon

#### Club House

- Main Function Hall
- Roof Garden
- •2 Private Function Rooms
- Fitness Center

- Kiddie Pool
- Lap Pool
- Changing Rooms

A grand entrance and a main avenue lined with tree canopies

That leads to a central park, bejeweled with a man-made lagoon, accentuates the beautiful scenery of this subdivision