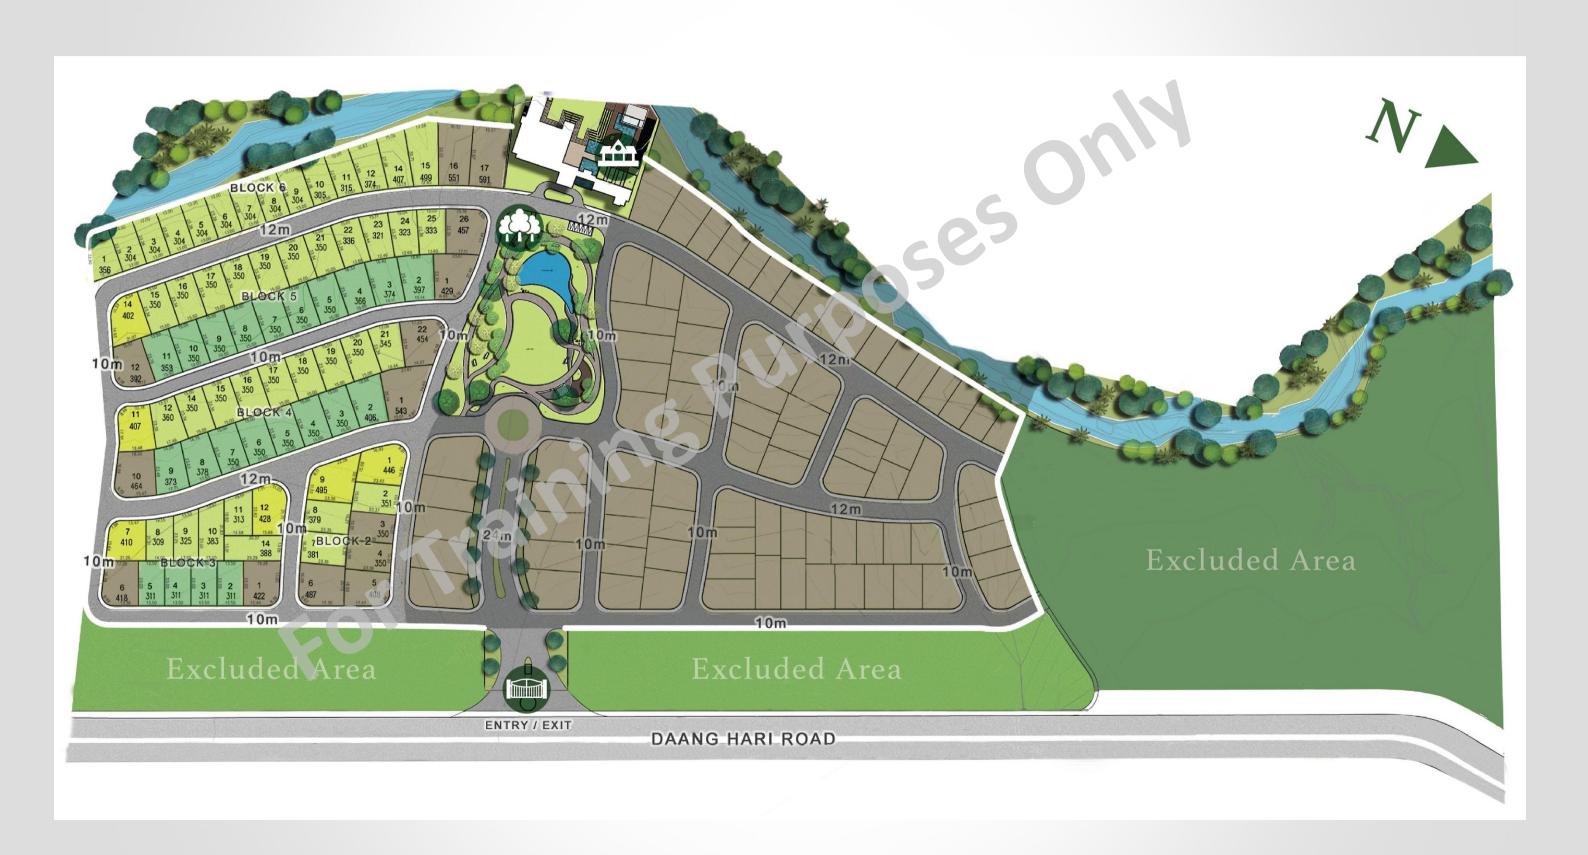

uary, a luxury defined

#### **Amenities**

#### Main Gate

- Main Avenue with canopy trees
- Landscaped rotunda to the Park



#### Central Park

- · Children's Playground
- Watch Tower
- Canopied seating area
- Lagoon

#### Club House

- Main Function Hall
- Roof Garden
- •2 Private Function Rooms
- Fitness Center

- Kiddie Pool
- Lap Pool
- Changing Rooms





A grand entrance and a main avenue lined with tree canopies

That leads to a central park, bejeweled with a man-made lagoon, accentuates the beautiful scenery of this subdivision



## Enjoy the generous open spaces view from the watch tower



It is a perfect place to have fun and spend time with your loved ones



## Clubhouse



### Clubhouse



### Pool at the Clubhouse



### Pool at the Clubhouse



# SITE DEVELOPMENT PLAN



# Backed by experience. Run by expertise. Fueled by the commitment to build the Filipino dream.

Filinvest Development Corporation, celebrating its 60<sup>th</sup> anniversary, is one of the Philippines' biggest conglomerates, with interests in:

**Real Estate** 

Filinvest Alabang, Inc.; Filinvest Land, Inc.

**Banking and Finance** 

Eastwest Banking Corp.

Sugar

Davao Sugar Central Co., Inc.

Hospitality

Crimson Resort & Spa, Mactan, Cebu; Crimson Hotel, Filinvest City, Manila; Quest Hotel, Cebu City

**Power** 

FDC Utilities, Inc.

Filinvest Development Corporation (FDC) is a dynamic organization, adept at shifting directions to ensure long-term growth and competitiveness. Equipped with vast resources, solid core values, strategic investments and well-defined strategies, FDC will