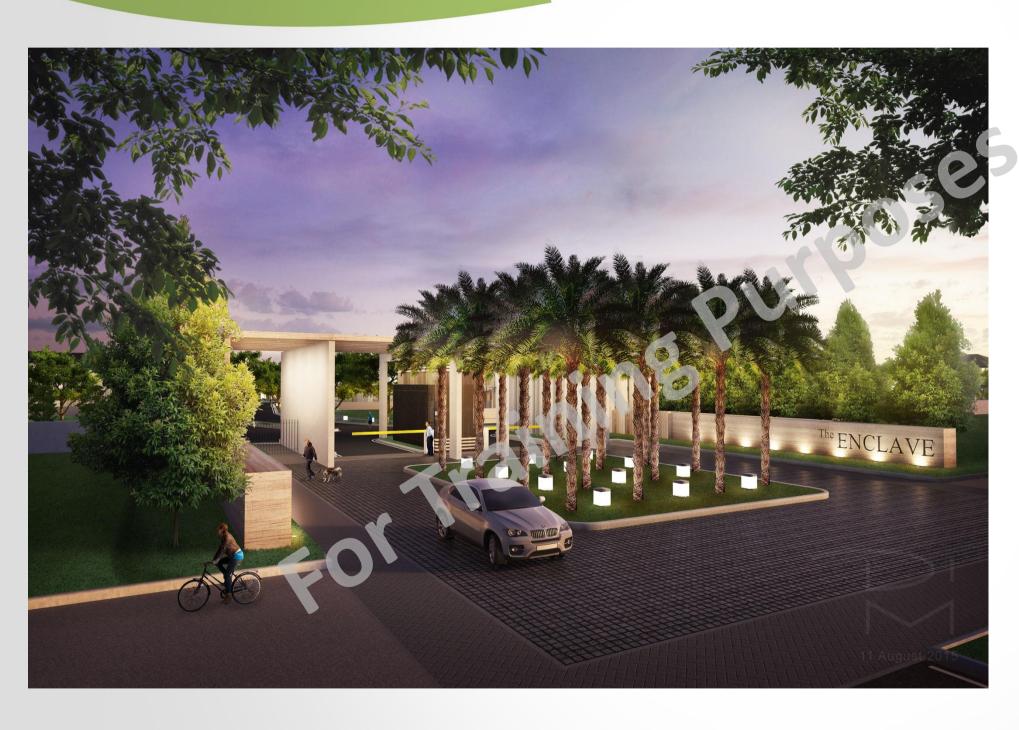

#### Main Gate

- Main Avenue with canopy trees
- Landscaped rotunda to the Park

#### Club House

- Main Function Hall
- Roof Garden
- •2 Private Function Rooms
- Fitness Center

- Kiddie Pool
- Lap Pool
- Changing Rooms

A grand entrance and a main avenue lined with tree canopies

That leads to a central park, bejeweled with a man-made lagoon, accentuates the beautiful scenery of this subdivision