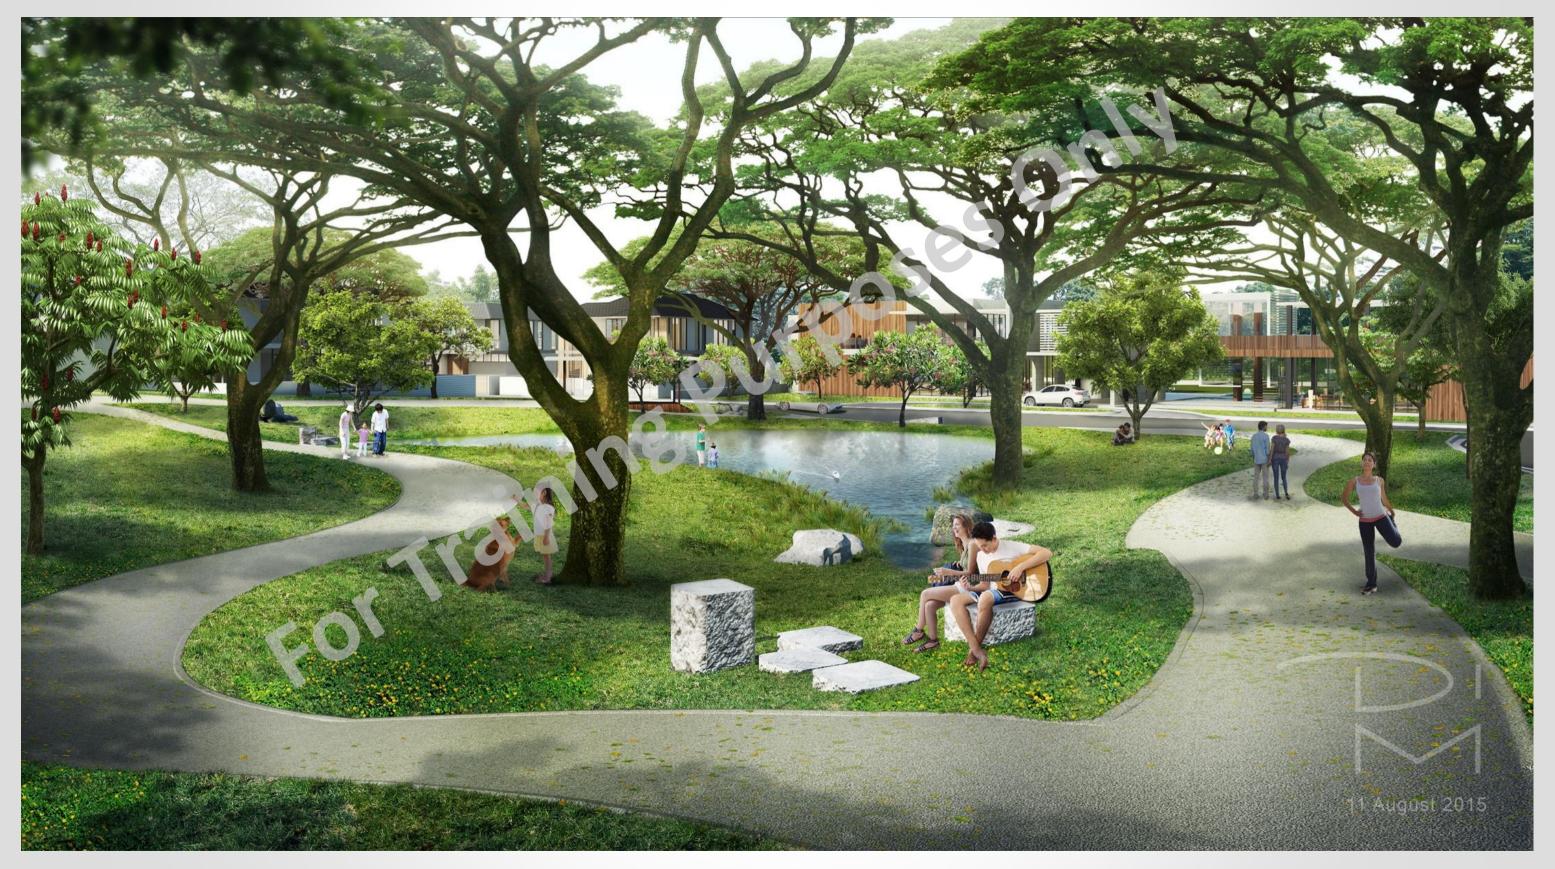

#### Central Park

- · Children's Playground
- Watch Tower
- Canopied seating area
- Lagoon

## Enjoy the generous open spaces view from the watch tower

It is a perfect place to have fun and spend time with your loved ones