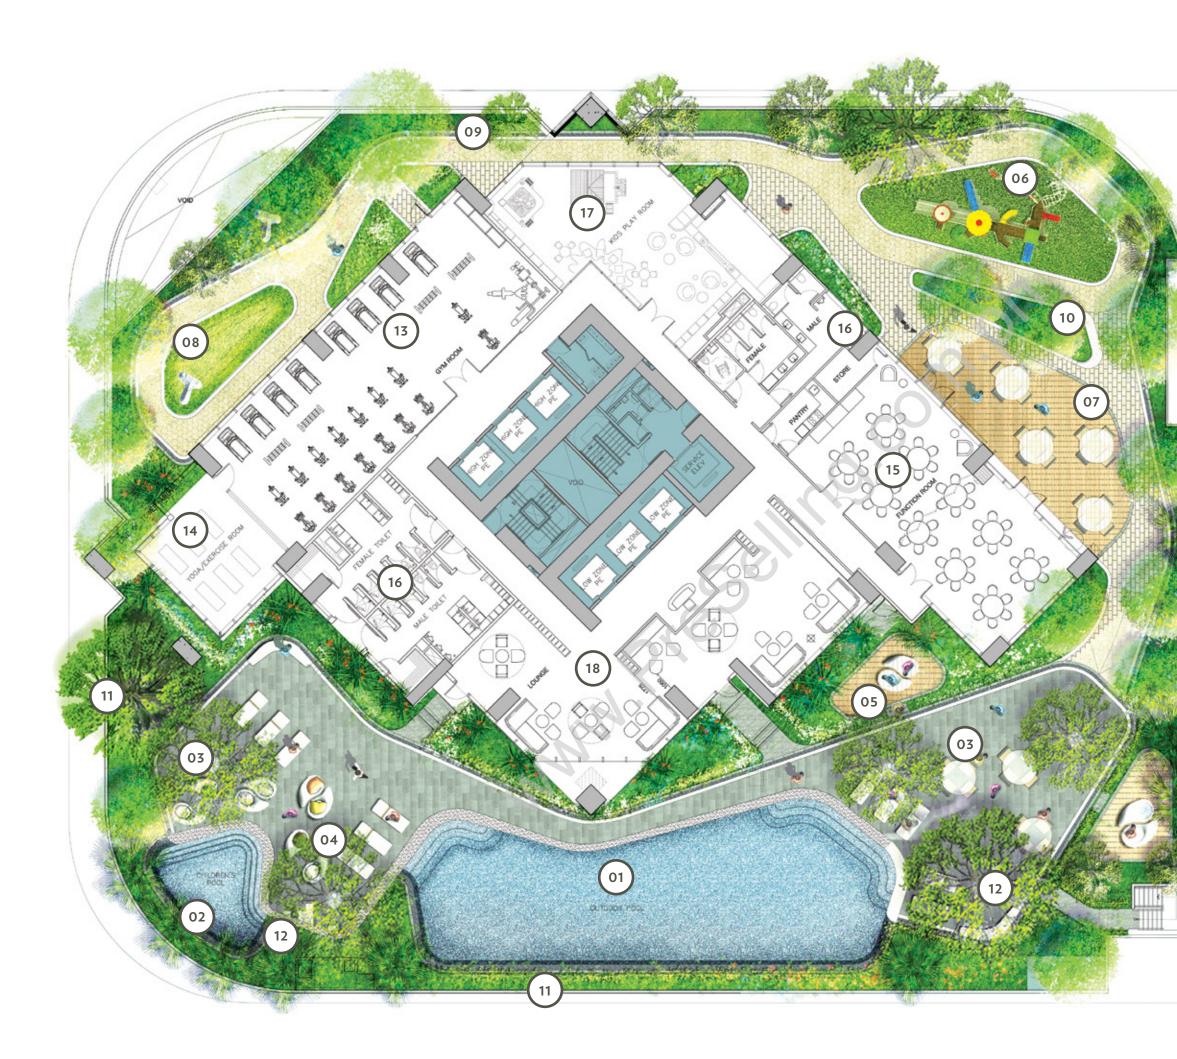

### AMENTITES OVERVIEW

- <sup>1/</sup> 25m Lap Pool (Infinity Edge)
- <sup>2/</sup> Children's Pool
- <sup>3/</sup> Dining / Sun Bed Terrace
- <sup>4/</sup> Sun Terrace
- <sup>5/</sup> Lounge Terrace
- <sup>6/</sup> Artificial Lawn / Safety Matt
- <sup>7/</sup> Timber Seating Terrace
- <sup>8/</sup> Sculpture Lawn Terrace
- 9/ Walking / Jogging Trail
- <sup>10/</sup> Sculptural Seating
- <sup>II/</sup> Lush Ornamental Planting
- <sup>12/</sup> Sculptural Tree
- <sup>13/</sup> Gym
- <sup>14/</sup> Yoga / Exercise Room
- <sup>15/</sup> Party / Function Room
- <sup>16/</sup> Changing Room
- <sup>17/</sup> Kids Play Room
- <sup>18/</sup> Lounge