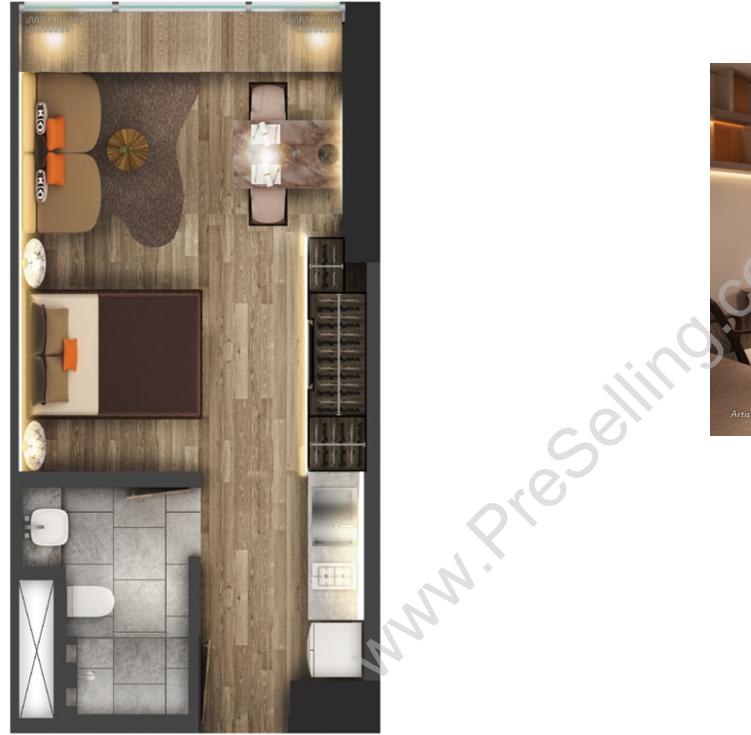

studio

Artist's image for illustration purposes only

Our finely crafted studio units are designed to meet the needs of driven individuals on the move. This condominium offers open plan living with ample space for a queen-size bed and a well equipped kitchen.