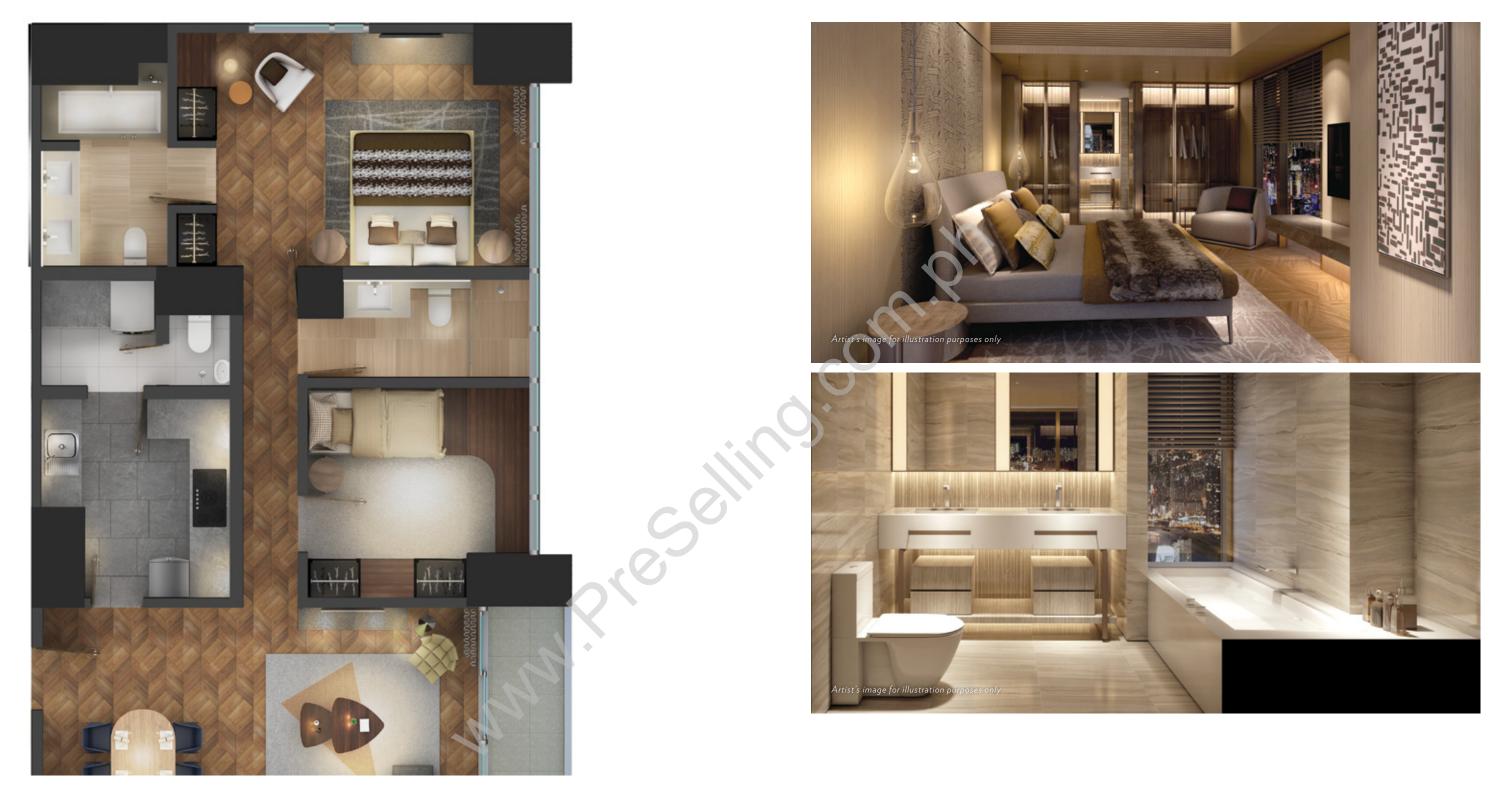

### ONE BEDROOM 52 SQM.

TWO BEDROOM

Artist's image for illustration purposes only

up to new lifestyle opportunities.

TWO BEDROOM 104 SQM.

Perfect for families, our two bedroom unit encompasses a perfect balance of space, storage and elegance. Enjoy a spacious master bathroom layout complete with his and hers sinks, or unwind in a tranquil bath as you look out onto the city view below. The generous kitchen space and the additional utilities room opens

Overlooking the breathtaking Makati skyline, our penthouse units offers uninterrupted views of the city. Whether you're hosting a dinner party, or enjoying a quiet meal for two, the view from the top is a rare sight that's easy to get used to.