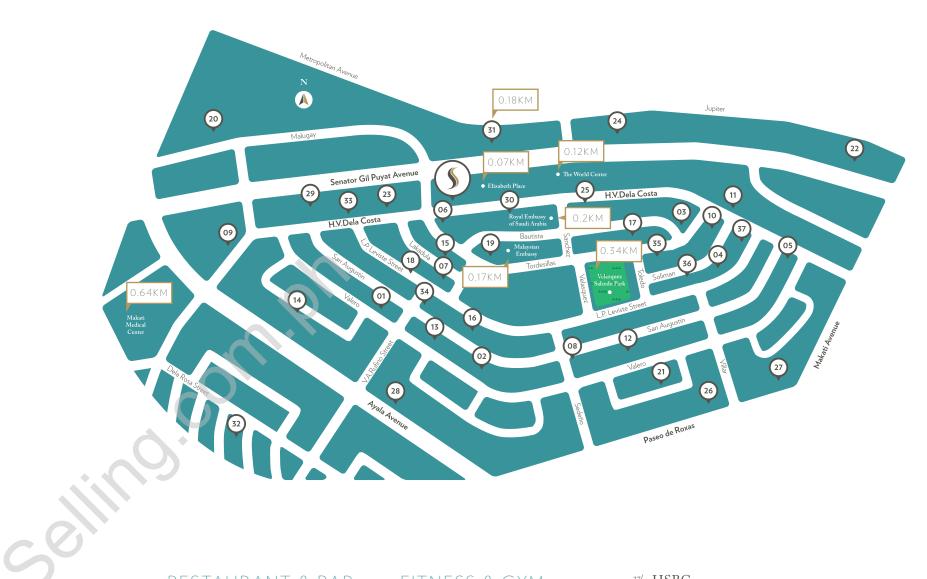

# CLOSETOYOUR COMMUNITY

Business, commercial, and medical establishments within the Makati CBD are all easily accessible from Shang Salcedo Place.

Located along the streets of Gil Puyat (Buendia), Tordesillas and H.V. de la Costa, moving around on foot or by car is a breeze, and commuting options are fast and hassle-free.

#### Top of the class.

Get to the metro's new University Belt in no time. The Ateneo Professional Schools and the Mapua Institute of Technology – Makati Campus are just a few steps away, ensuring a smooth transition from the academic path to the road to success.

### The high life for keeps.

Experience the warm comforts of Salcedo Village, where city conveniences and community closeness meet. The nearby Salcedo Park provides a peaceful oasis. Gourmet bistros and the weekend Salcedo Market satisfy your cravings with a bevy of flavors. Cultural offerings such as concerts and art exhibits feed the soul.

| RESTAURANT & BAR                                     | FIT              |
|------------------------------------------------------|------------------|
| °I/ Bar M                                            | 15/ Y            |
| <sup>02/</sup> XO 46 Heritage Bistro                 | 16/ F            |
| °3′ Gino's Brick Oven Pizza                          | 17/ F            |
| °4/ Mendokoro Ramenba                                |                  |
| Wildflour Café+Bakery                                | SU               |
| Toby's Estate                                        | 18/ N            |
| LULU and Hooch                                       | <sup>19/</sup> 7 |
| °5⁄ Commune Café                                     | 20/ R            |
| <sup>o6/</sup> Maurizio Ristorante                   |                  |
| <sup>07/</sup> Trinoma Bistro Italian<br>Corporation | GA               |
| <sup>08/</sup> Bugsy's Bar and Bistro                | 21/ S            |
| °9/ Bab House Korean Fast food                       | 22/ P            |
| <sup>10/</sup> Bakers Barn Homemade                  |                  |
| II/ Elbert's Steak Room                              | ΒA               |
| 12/ Starbucks                                        | <sup>23/</sup> N |
| <sup>13/</sup> Freshpoint Café                       | <sup>24/</sup> B |
| 14/ Caffé Bene                                       | <sup>25/</sup> B |
|                                                      | <sup>26/</sup> C |
|                                                      |                  |
|                                                      |                  |

### NESS & GYM

Yoga + Felipe & Sons FTX Gym

### **JPERMARKET**

Mercury Drug 7 Eleven Rustan's

### AS STATION

Shell Petron

### NK

Metrobank Bank of Phil. Islands Banco De Oro China Bank

- <sup>27/</sup> HSBC
- <sup>28/</sup> Union Bank
- <sup>29/</sup> Planters Bank

### UNIVERSITY

- <sup>30/</sup> Ateneo Center for Continuing Education
- <sup>31/</sup> Mapua Makati School of Information and Technology
- <sup>32/</sup> Centro Escolar University

### RESIDENCES

- <sup>33/</sup> One Pacific Place Serviced Residences
- $^{\scriptscriptstyle 34^\prime}\,$  Salcedo Suites at LPL Manor
- <sup>35/</sup> Four Seasons Serviced Apartment
- <sup>36/</sup> Picasso Boutique Serviced Residences
- <sup>37/</sup> Greenstone Serviced Residences