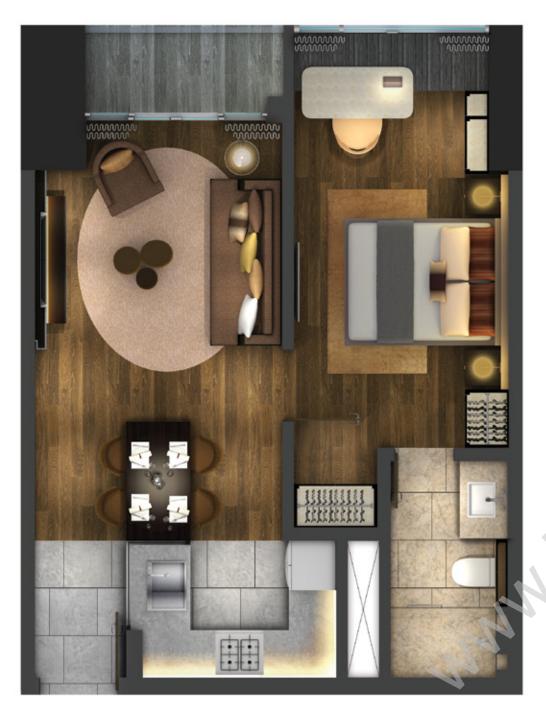

### STUDIO - 35 SQM

ONE BEDROOM

Artist's image for illustration purposes only

The generous one bedroom unit is perfect for those looking for additional space to spread out and relax. It comprises separate dining and living areas with ample kitchen space for entertaining. The additional en suite bathroom through the walk in closet gives you options for additional storage as you grow.