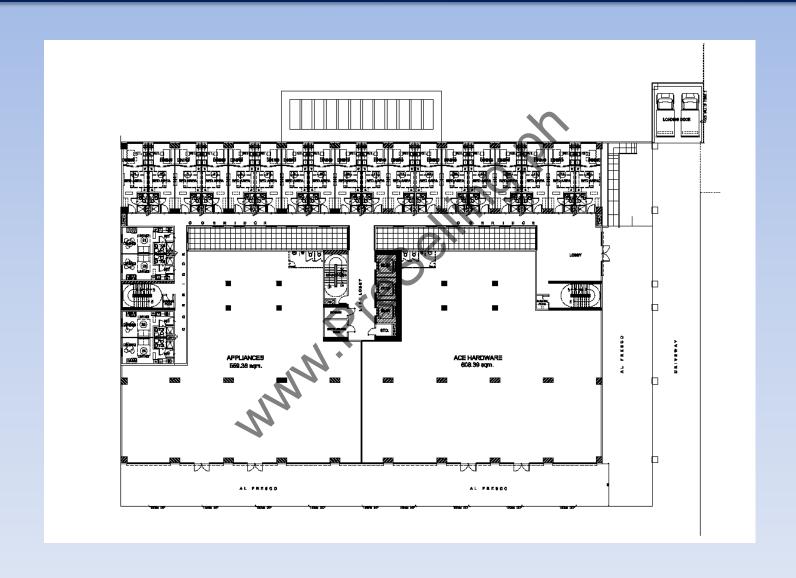

## **COMMERCIAL AREA**

## TOWER 1

| BASIC FINISH |           |              |
|--------------|-----------|--------------|
| UNIT TYPE    | AVE. AREA | NO. OF UNITS |
| 1 BR         | 32.57     | 641          |
| 2BR          | 63.36     | 2            |
| 3 BR         | 116.88    | 7            |

|   | GFA                                        | : 34,647.61sqm.                              |  |  |
|---|--------------------------------------------|----------------------------------------------|--|--|
|   | NSA                                        |                                              |  |  |
|   | Residential                                | : 21,819.59 sqm.                             |  |  |
| ١ | Parking                                    | : 787.50 sqm.                                |  |  |
| Ţ | Leasable                                   | : 636.98 sqm.                                |  |  |
|   |                                            |                                              |  |  |
|   | Launch Date                                | : September, 2010                            |  |  |
|   |                                            |                                              |  |  |
| ١ | Construction                               | : 30 months                                  |  |  |
| ١ | Start                                      | : January, 2011                              |  |  |
| ١ | End                                        | : July, 2013                                 |  |  |
|   |                                            |                                              |  |  |
|   | Turnover Date                              | : 1st Otr. 2014                              |  |  |
|   | Turnover Date                              | : 1 <sup>st</sup> Qtr, 2014                  |  |  |
|   |                                            |                                              |  |  |
|   | Turnover Date  No. of Units  Parking Slots | : 1 <sup>st</sup> Qtr, 2014<br>: 650<br>: 63 |  |  |