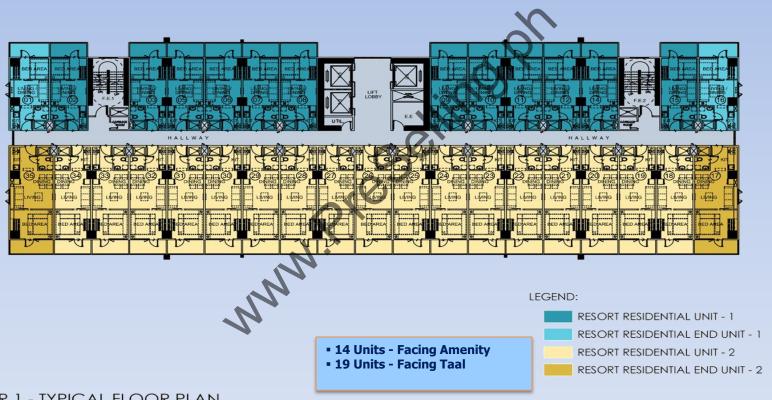

ly, 2013                                 |  |  |
|   |                                            |                                              |  |  |
|   | Turnover Date                              | : 1st Otr. 2014                              |  |  |
|   | Turnover Date                              | : 1 <sup>st</sup> Qtr, 2014                  |  |  |
|   |                                            |                                              |  |  |
|   | Turnover Date  No. of Units  Parking Slots | : 1 <sup>st</sup> Qtr, 2014<br>: 650<br>: 63 |  |  |

## **LOWER GROUN FLOOR – TOWER 1**



- •52 Parking slots
- Main Lobby
- Mail Room
- •Pump Room
- •EE Room
- Storage

TOWER 1 - LOWER GROUND FLOOR





## **TOWER 1- UPPER GROUND FLOOR**





#### **TOWER 1- TYPICAL FLOOR PLAN**



TOWER 1 - TYPICAL FLOOR PLAN



## TOWER 1 – PENTHOUSE – 24<sup>TH</sup> FLOOR



TOWER 1 - PENTHOUSE UNIT





## **TOWER 1 – UNIT LAY-OUT**



Resort Residential Unit 1 28.19 sqm.



Resort Residential Unit 2 34.81 sqm.



## **TOWER 1 – PENTHOUSE UNITS**



2BR Unit with Balcony -63.36 sqm.

3BR Unit with Balcony – 148 sqm.

3BR Unit with Balcony – 104.42 sqm.

## PROGRESS PHOTOGRAPHS – TOWER 1



FRONT VIEW ALONG E. AGUINALDO

# TOWER 2



| GFA           | : 44,906.61 sqm.  |
|---------------|-------------------|
| NSA           |                   |
| Residential   | : 24,390.03 sqm.  |
| Parking       | : 1,312.50 sqm.   |
| Leasable      | : 1,304.51 sqm.   |
| 0,            |                   |
| Launch Date   | : December, 2009  |
| Construction  | : 30 months       |
| Start