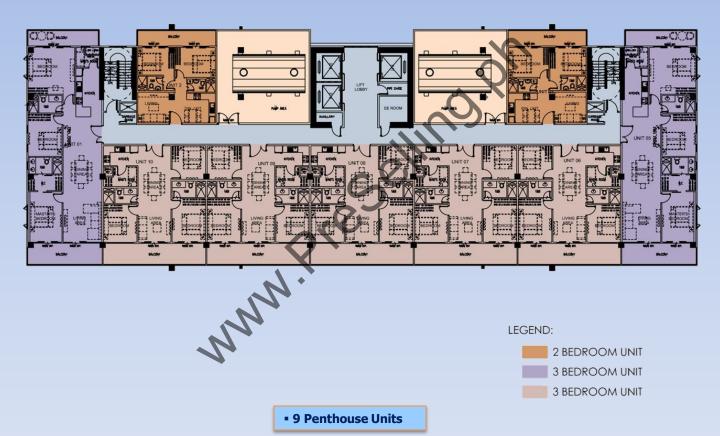

|                                              |  |  |
|   | Turnover Date                              | : 1st Otr. 2014                              |  |  |
|   | Turnover Date                              | : 1 <sup>st</sup> Qtr, 2014                  |  |  |
|   |                                            |                                              |  |  |
|   | Turnover Date  No. of Units  Parking Slots | : 1 <sup>st</sup> Qtr, 2014<br>: 650<br>: 63 |  |  |

## **LOWER GROUN FLOOR – TOWER 1**



- •52 Parking slots
- Main Lobby
- Mail Room
- •Pump Room
- •EE Room
- Storage

TOWER 1 - LOWER GROUND FLOOR





## **TOWER 1- UPPER GROUND FLOOR**





#### **TOWER 1- TYPICAL FLOOR PLAN**



TOWER 1 - TYPICAL FLOOR PLAN



## TOWER 1 – PENTHOUSE – 24<sup>TH</sup> FLOOR



TOWER 1 - PENTHOUSE UNIT





## **TOWER 1 – UNIT LAY-OUT**



Resort Residential Unit 1 28.19 sqm.



Resort Residential Unit 2 34.81 sqm.



## **TOWER 1 – PENTHOUSE UNITS**



2BR Unit with Balcony -63.36 sqm.

3BR Unit with Balcony – 148 sqm.

3BR Unit with Balcony – 104.42 sqm.

## PROGRESS PHOTOGRAPHS – TOWER 1



FRONT VIEW ALONG E. AGUINALDO

# TOWER 2



| GFA           | : 44,906.61 sqm.  |
|---------------|-------------------|
| NSA           |                   |
| Residential   | : 24,390.03 sqm.  |
| Parking       | : 1,312.50 sqm.   |
| Leasable      | : 1,304.51 sqm.   |
| 0,            |                   |
| Launch Date   | : December, 2009  |
| Construction  | : 30 months       |
| Start         | : September, 2010 |
| End           | : March, 2013     |
| Turnover Dat