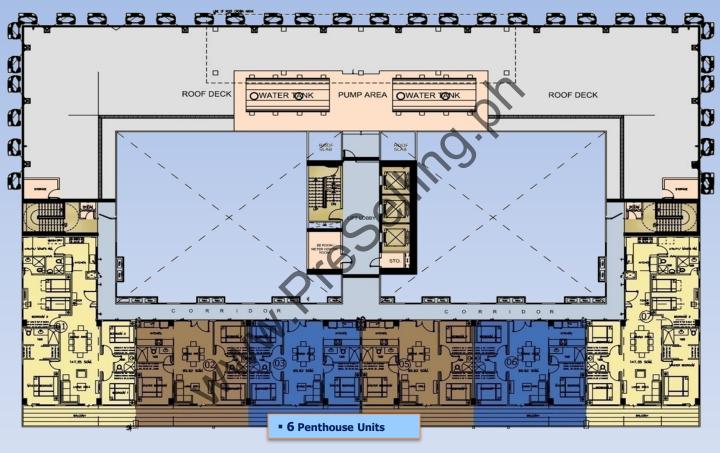

#### PENTHOUSE FLOOR PLAN – TOWER 2

TOWER 2 - PENTHOUSE FLOOR PLAN

# TOWER 2- PENTHOUSE UNIT – BASIC FINISHED