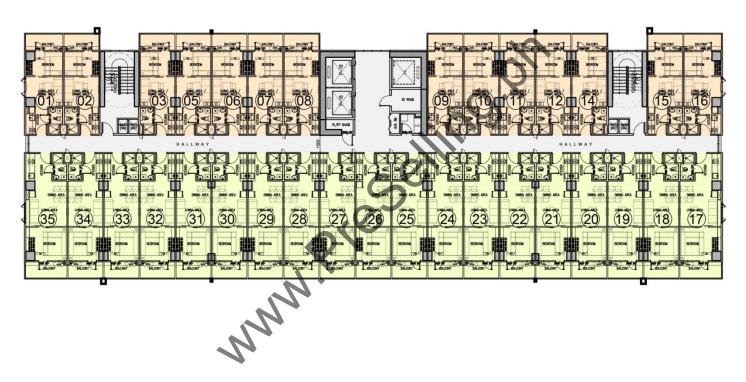

#### **TYPICAL FLOOR PLAN-TOWER 3**

- 13 Units Facing Amenity
- 19 Units Facing Taal

LEGEND:

RESORT RESIDENTIAL UNIT - 1

RESORT RESIDENTIAL END UNIT - 1

RESORT RESIDENTIAL UNIT - 2

RESORT RESIDENTIAL END UNIT - 2

RESORT RESIDENTIAL 1 DELUXE UNIT

**TOWER 3 - TYPICAL FLOOR PLAN** 