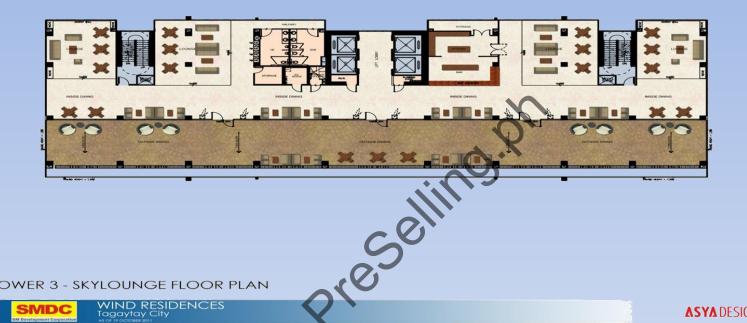

## **SKYLOUNGE – TOWER 3**

TOWER 3 - SKYLOUNGE FLOOR PLAN

WIND RESIDENCES Tagaytay City

**ASYA** DESIGN