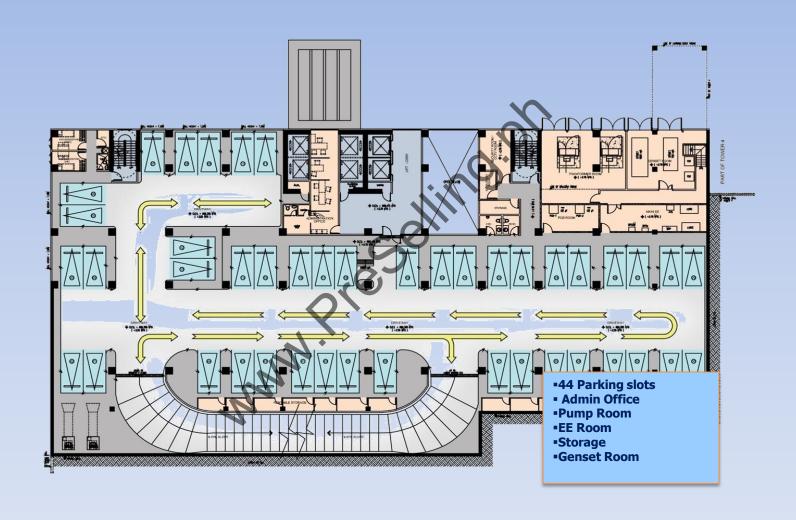

## **LOWER GROUN FLOOR – TOWER 1**

- •52 Parking slots
- Main Lobby
- Mail Room
- •Pump Room
- •EE Room
- Storage

TOWER 1 - LOWER GROUND FLOOR