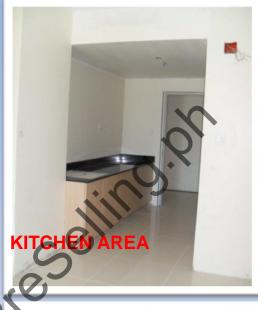

iling            | pedestal, single lever lavatory faucet, soap                                                                                                                                                                                                                                               |
| Toilet & Bath                              | Tiles: 300 mm x 300 mm    | 300mm x 300 mm                             | painted finished.                | holder, tissue holder                                                                                                                                                                                                                                                                      |

### BASIC RESIDENTIAL UNIT DELIVERABLES – TOWER 1











### BASIC RESIDENTIAL UNIT DELIVERABLES – TOWER 2 (EXCLUDING FURNISHINGS)











### BASIC RESIDENTIAL UNIT DELIVERABLES – TOWER 1



### **COMPETITIOR STUDY**



| 000)                                  |                   |                 |                                  |        |                          | 000) | TCP (in millions) |
|---------------------------------------|-------------------|-----------------|----------------------------------|--------|--------------------------|------|-------------------|
| Project Name                          | Developer         | Sales<br>Launch | Total Units<br>Launch to<br>Date | % Sold | Units<br>Sold to<br>Date | Ave  | Ave               |
| Crosswinds Grand Quartier 1 & 2       | Brittany Corp.    | Jun-05          | 140