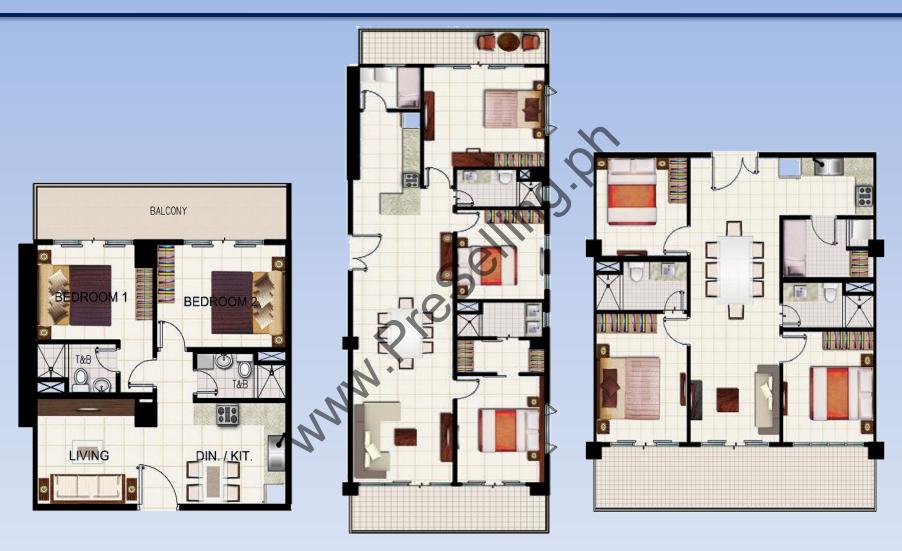

# **UNIT LAY-OUT – TOWER 4**

1BR-26.62 sqm Facing Amenity

2BR-41.76sqm

2BR-63.95 sqm **Facing Taal** 

LIVING AREA

OO KIT

T&B

MASTER'S