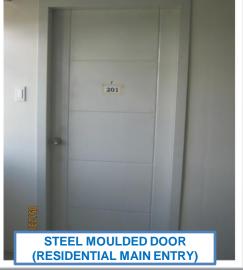

|
| Toilet & Bath                              | Tiles: 300 mm x 300 mm    | 300mm x 300 mm                             | painted finished.                | holder, tissue holder                                                                                                                                                                                                                                                                      |

### BASIC RESIDENTIAL UNIT DELIVERABLES – TOWER 1











### BASIC RESIDENTIAL UNIT DELIVERABLES – TOWER 2 (EXCLUDING FURNISHINGS)











### BASIC RESIDENTIAL UNIT DELIVERABLES – TOWER 1



### **COMPETITIOR STUDY**



| 000)                                  |                   |                 |                                  |        |                          | 000) | TCP (in millions) |
|---------------------------------------|-------------------|-----------------|----------------------------------|--------|--------------------------|------|-------------------|
| Project Name                          | Developer         | Sales<br>Launch | Total Units<br>Launch to<br>Date | % Sold | Units<br>Sold to<br>Date | Ave  | Ave               |
| Crosswinds Grand Quartier 1 & 2       | Brittany Corp.    | Jun-05          | 140                              | 86%    | 120                      | 97   | 6.6               |
|