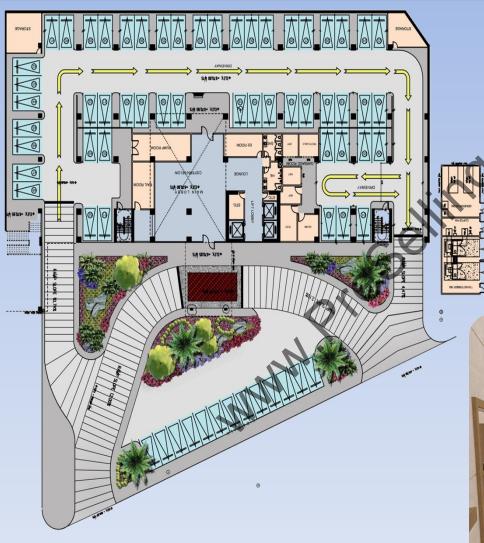

## **LOWER GROUN FLOOR – TOWER 1**

- •52 Parking slots
- Main Lobby
- Mail Room
- •Pump Room
- •EE Room
- Storage

TOWER 1 - LOWER GROUND FLOOR