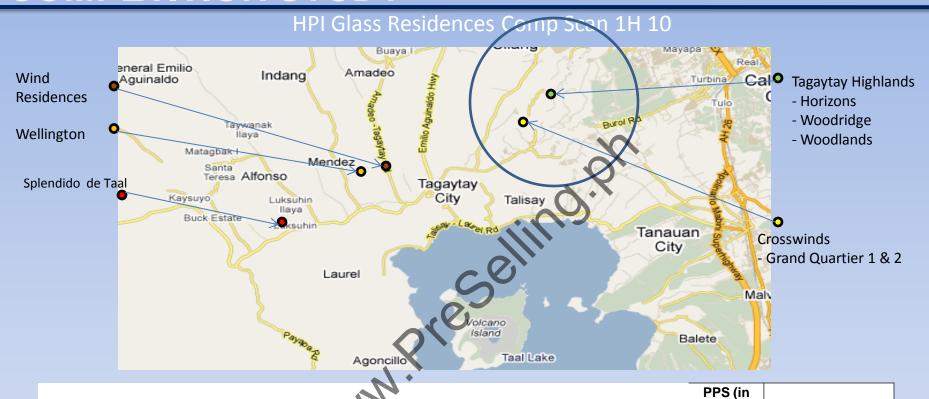

|
| Toilet & Bath                              | Tiles: 300 mm x 300 mm    | 300mm x 300 mm                             | painted finished.                | holder, tissue holder                                                                                                                                                                                                                                                                      |

### BASIC RESIDENTIAL UNIT DELIVERABLES – TOWER 1











### BASIC RESIDENTIAL UNIT DELIVERABLES – TOWER 2 (EXCLUDING FURNISHINGS)











### BASIC RESIDENTIAL UNIT DELIVERABLES – TOWER 1



### **COMPETITIOR STUDY**



| 000)                                  |                   |                 |                                  |        |                          | 000) | TCP (in millions) |
|---------------------------------------|-------------------|-----------------|----------------------------------|--------|--------------------------|------|-------------------|
| Project Name                          | Developer         | Sales<br>Launch | Total Units<br>Launch to<br>Date | % Sold | Units<br>Sold to<br>Date | Ave  | Ave               |
| Crosswinds Grand Quartier 1 & 2       | Brittany Corp.    | Jun-05          | 140                              | 86%    | 120                      | 97   | 6.6               |
| Splendido Taal Towers                 | Sta. Lucia Realty | May-08          | 142