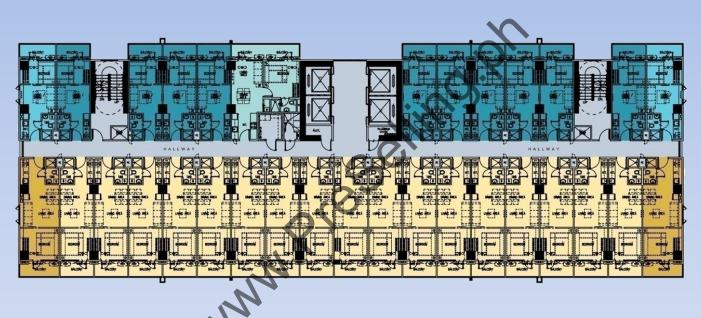

#### **TYPICAL FLOOR PLAN-TOWER 3**

- 13 Units Facing Amenity
- 19 Units Facing Taal

LEGEND:

RESORT RESIDENTIAL UNIT - 1

RESORT RESIDENTIAL END UNIT - 1

RESORT RESIDENTIAL UNIT - 2

RESORT RESIDENTIAL END UNIT - 2

RESORT RESIDENTIAL 1 DELUXE UNIT

**TOWER 3 - TYPICAL FLOOR PLAN** 