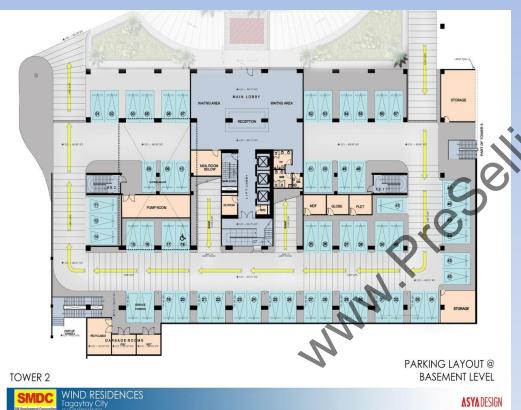

■57 Parking slots ■Main Lobby ■ Mail Room

- Pump Room EE Room
- Storage

## **LOWER GROUND FLOOR – TOWER 2**