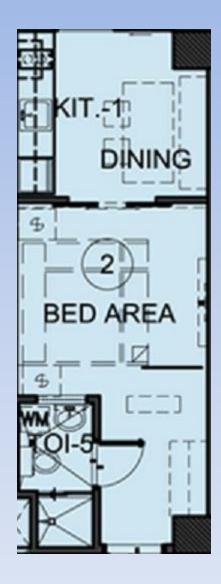

|
| Toilet & Bath                              | Tiles: 300 mm x 300 mm    | 300mm x 300 mm                             | painted finished.                | holder, tissue holder                                                                                                                                                                                                                                                                      |

### BASIC RESIDENTIAL UNIT DELIVERABLES – TOWER 1











### BASIC RESIDENTIAL UNIT DELIVERABLES – TOWER 2 (EXCLUDING FURNISHINGS)











### BASIC RESIDENTIAL UNIT DELIVERABLES – TOWER 1



### **COMPETITIOR STUDY**



| 000)                                  |                   |                 |                                  |        |                          | 000) | TCP (in millions) |
|---------------------------------------|-------------------|-----------------|----------------------------------|--------|--------------------------|------|-------------------|
| Project Name                          | Developer         | Sales<br>Launch | Total Units<br>Launch to<br>Date | % Sold | Units<br>Sold to<br>Date | Ave  | Ave               |
| Crosswinds Grand Quartier 1 & 2       | Brittany Corp.    | Jun-05          | 140                              | 86%    | 120                      | 97   | 6.6               |
| Sp