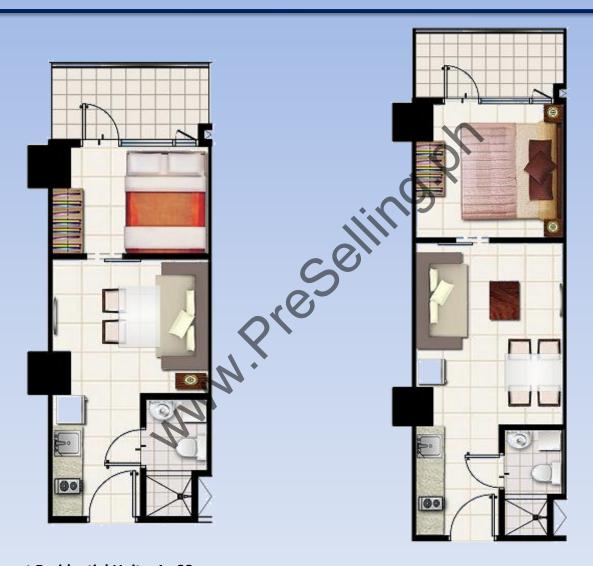

## **TOWER 1 – UNIT LAY-OUT**

Resort Residential Unit 1 28.19 sqm.

Resort Residential Unit 2 34.81 sqm.