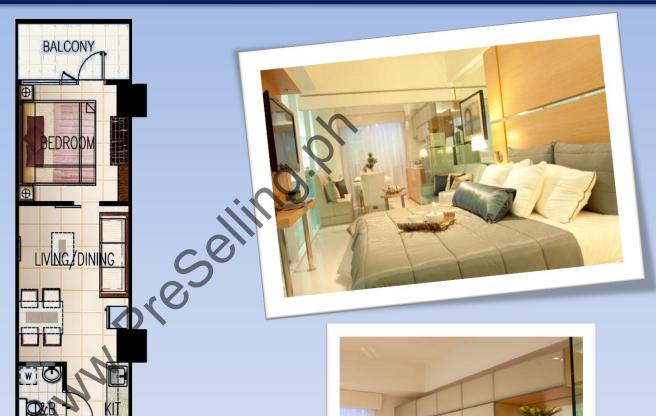

## **TOWER 1 – UNIT LAY-OUT**

Resort Residential Unit 1 28.19 sqm.

Resort Residential Unit 2 34.81 sqm.

# **UNIT LAY-OUT – TOWER 4**

1BR-26.62 sqm Facing Amenity

2BR-41.76sqm

2BR-63.95 sqm **Facing Taal** 

LIVING AREA

OO KIT

T&B

MASTER'S