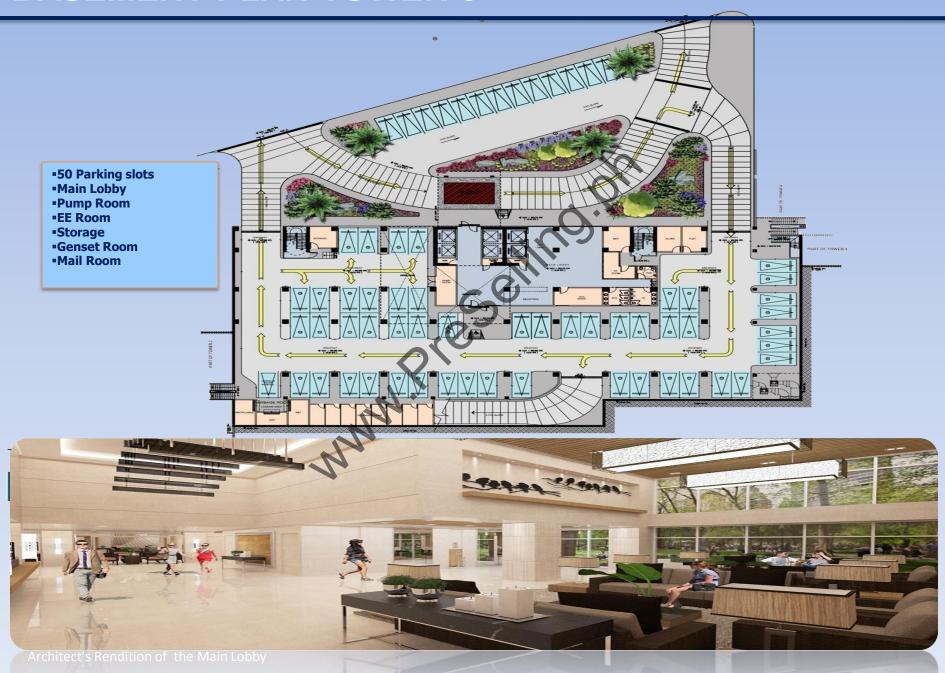

■57 Parking slots ■Main Lobby ■ Mail Room

- Pump Room EE Room
- Storage

## **LOWER GROUND FLOOR – TOWER 2**