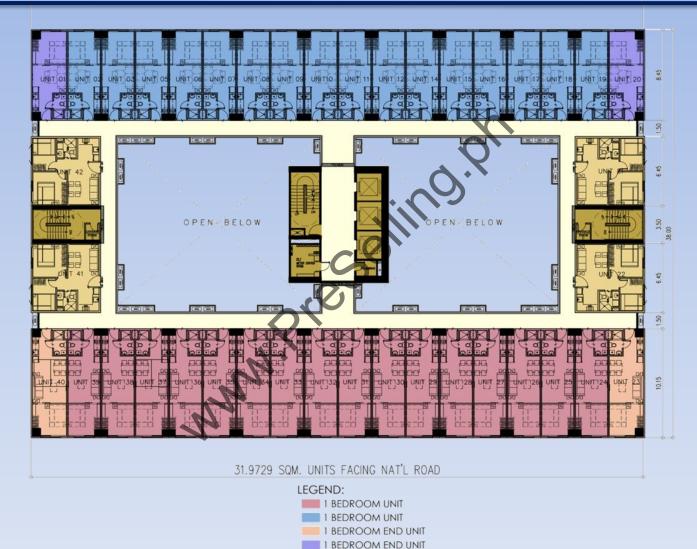

#### **TYPICAL FLOOR PLAN-TOWER 3**

- 13 Units Facing Amenity
- 19 Units Facing Taal

LEGEND:

RESORT RESIDENTIAL UNIT - 1

RESORT RESIDENTIAL END UNIT - 1

RESORT RESIDENTIAL UNIT - 2

RESORT RESIDENTIAL END UNIT - 2