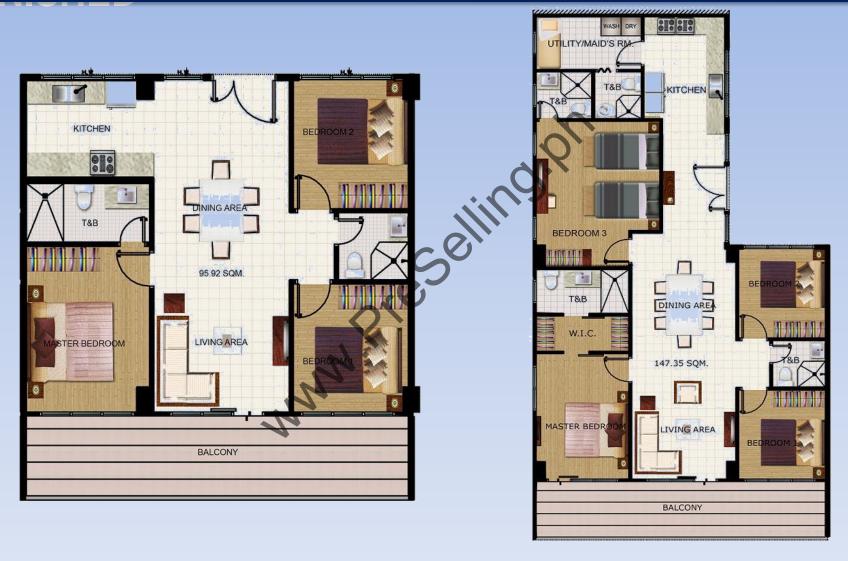

# PROJECT INFORMATION

| Timetable<br>(tentative)     | : 1Q2010 – 2020                                                                                                                     |
|------------------------------|-------------------------------------------------------------------------------------------------------------------------------------|
| Duration                     | : 11 yrs                                                                                                                            |
| Location                     | : Along E. Aguinaldo<br>Highway. Brgy. Maharlika<br>West. Tagaytay City<br>(between Petron and<br>Robinson's Summit Ridge<br>Hotel) |
| Description                  | : 10 Towers, 20 sty each<br>(with commercial space @<br>Upper Ground Floor and<br>parking @ Lower Ground<br>Floor)                  |
| Land Area<br>(sqm)           | : 154,509 m2 (Whole<br>Master Plan)                                                                                                 |
| GFA (sqm)                    | : 344,357.63 m2 for 10<br>Towers and Amenities                                                                                      |
| Phase 1<br>Developme<br>nt   | 5 Towers  Land Development of approx. 104,207 m2, including amenities                                                               |
| Constructi<br>on<br>Duration | : 30 months per Tower                                                                                                               |