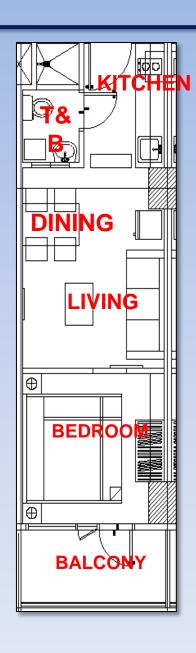

# **UNIT LAY-OUT – TOWER 4**

1BR-26.62 sqm Facing Amenity

2BR-41.76sqm

2BR-63.95 sqm **Facing Taal** 

LIVING AREA

OO KIT

T&B

MASTER'S