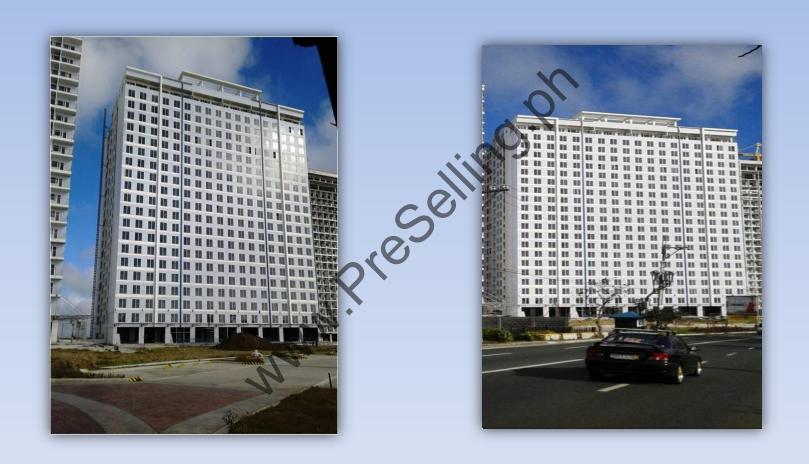

|

## PROGRESS PHOTOGRAPHS – TOWER 2



#### **TOWER 3**



| GFA           | : 39,342.10 sqm.            |  |
|---------------|-----------------------------|--|
| NSA           | ·                           |  |
| Residential   | : 21,927.70 sqm.            |  |
| Parking       | : 1,775 sqm.                |  |
| Leasable      | : 872.36 sqm.               |  |
|               |                             |  |
| Launch Date   | : April, 2011               |  |
|               | 20 11                       |  |
| Construction  | : 30 months                 |  |
| Start         | : October, 2011             |  |
| End           | : March, 2014               |  |
|               |                             |  |
| Turnover Date | : 4 <sup>th</sup> Otr, 2014 |  |
|               |                             |  |
| No. of Unit