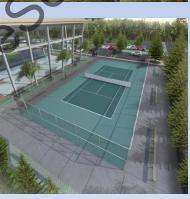

#### <u>Amenities</u>

- · Swimming Pool
- · Clubhouse
- Function Rooms
- · Basketball Court
- · Tennis Court
- · Badminton Courts
- · Garden/Lawn
- Playground Area
- Recreational Area
- Jogging paths