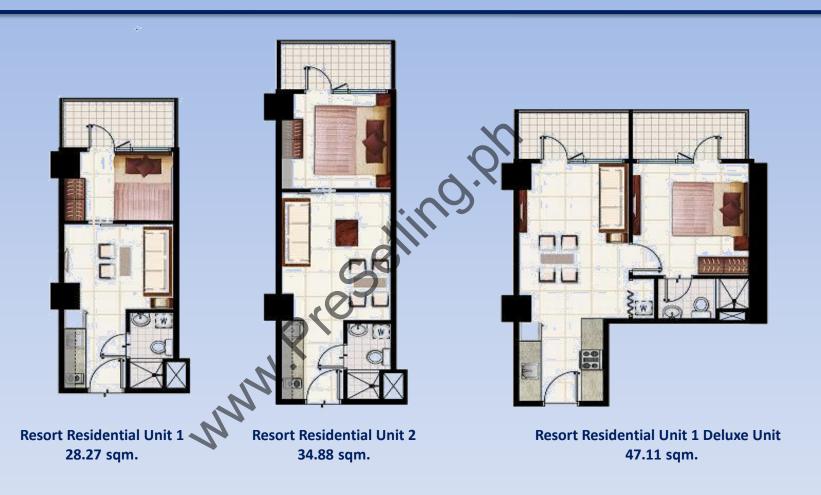

## **UPPER GROUND FLOOR – TOWER 3**



TOWER 3 - UPPER GROUND FLOOR PLAN



#### **SECOND FLOOR PLAN- TOWER 3**



12 Units Facing Amenity

19 Units Facing Taal

LEGEND:

RESORT RESIDENTIAL UNIT - 1

RESORT RESIDENTIAL END UNIT - 1

RESORT RESIDENTIAL UNIT - 2

RESORT RESIDENTIAL END UNIT - 2

RESORT RESIDENTIAL 1 DELUXE UNIT

TOWER 3 - SECOND FLOOR PLAN



#### **TYPICAL FLOOR PLAN-TOWER 3**



- 13 Units Facing Amenity
- 19 Units Facing Taal

LEGEND:

RESORT RESIDENTIAL UNIT - 1

RESORT RESIDENTIAL END UNIT - 1

RESORT RESIDENTIAL UNIT - 2

RESORT RESIDENTIAL END UNIT - 2

RESORT RESIDENTIAL 1 DELUXE UNIT

**TOWER 3 - TYPICAL FLOOR PLAN** 



## **SKYLOUNGE – TOWER 3**



TOWER 3 - SKYLOUNGE FLOOR PLAN



WIND RESIDENCES Tagaytay City

**ASYA** DESIGN





## **UNIT LAY-OUT – TOWER 3**







## PROGRESS PHOTOGRAPHS – TOWER 3



FRONT AND RIGHT-SIDE VIEW

# **TOWER 4**



| GFA           | : 46,511.06sqm.                 |
|---------------|---------------------------------|
| NSA           |                                 |
| Residential   | : 23,572.94sqm.                 |
| Parking       | : 1,887.50 sqm.                 |
| Leasable      | : 2,498.49 sqm.                 |
| 0,            |                                 |
| Launch Date   | : February, 2012                |
| Construction  | : 30 months                     |
| Start         | : 3 <sup>rd</sup> Quarter, 2012 |
| End           | : 1 <sup>st</sup> Quarter, 2015 |
| Turnover Date | : 3 <sup>rd</sup> Quarter, 2015 |
|               |                                 |
| No. of Units  | : 726