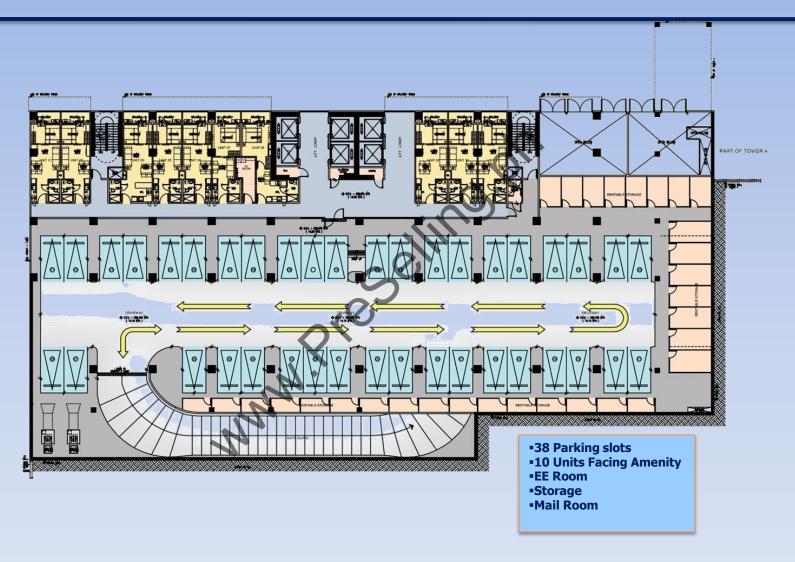

## **LOWER GROUN FLOOR – TOWER 1**

- •52 Parking slots
- Main Lobby
- Mail Room
- •Pump Room
- •EE Room
- Storage

TOWER 1 - LOWER GROUND FLOOR