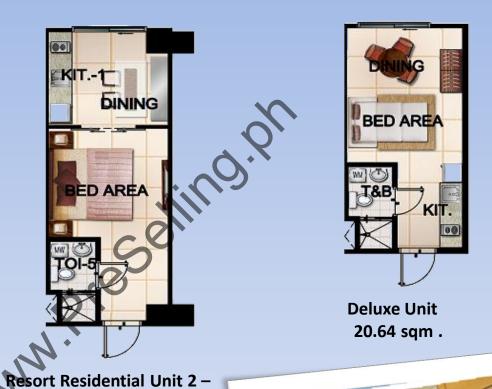

## **TOWER 1 – UNIT LAY-OUT**

Resort Residential Unit 1 28.19 sqm.

Resort Residential Unit 2 34.81 sqm.

## UNIT LAY-OUT – TOWER 2

Resort Residential Unit 1 – 31.97 sqm .

26.62 sqm.