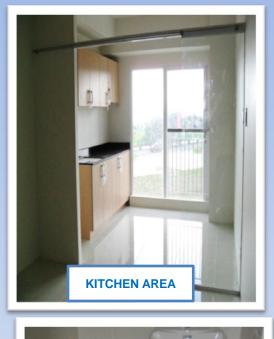

# **UNIT LAY-OUT – TOWER 4**

1BR-26.62 sqm Facing Amenity

2BR-41.76sqm

2BR-63.95 sqm **Facing Taal** 

LIVING AREA

OO KIT

T&B

MASTER'S