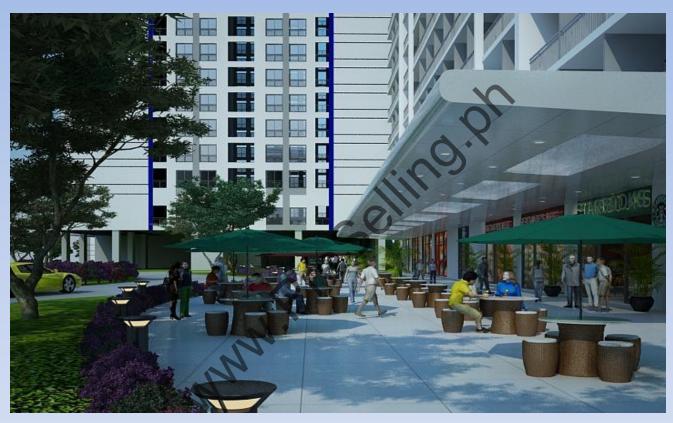

|
| GFA (sqm)                    | : 344,357.63 m2 for 10<br>Towers and Amenities                                                                                      |
| Phase 1<br>Developme<br>nt   | 5 Towers  Land Development of approx. 104,207 m2, including amenities                                                               |
| Constructi<br>on<br>Duration | : 30 months per Tower                                                                                                               |

## **VICINITY MAP**



#### **AMENITIES**









#### <u>Amenities</u>

- · Swimming Pool
- · Clubhouse
- Function Rooms
- · Basketball Court
- · Tennis Court
- · Badminton Courts
- · Garden/Lawn
- Playground Area
- Recreational Area
- Jogging paths













## **COMMERCIAL AREA**











## TOWER 1



| BASIC FINISH |           |              |
|--------------|-----------|--------------|
| UNIT TYPE    | AVE. AREA | NO. OF UNITS |
| 1 BR         | 32.57     | 641          |
| 2BR          | 63.36     | 2            |
| 3 BR         | 116.88    | 7            |

|   | GFA                                        | : 34,647.61sqm.                              |  |  |
|---|--------------------------------------------|----------------------------------------------|--|--|
|   | NSA                                        |                                              |  |  |
|   | Residential                                | : 21,819.59 sqm.                             |  |  |
| ١ | Parking                                    | : 787.50 sqm.