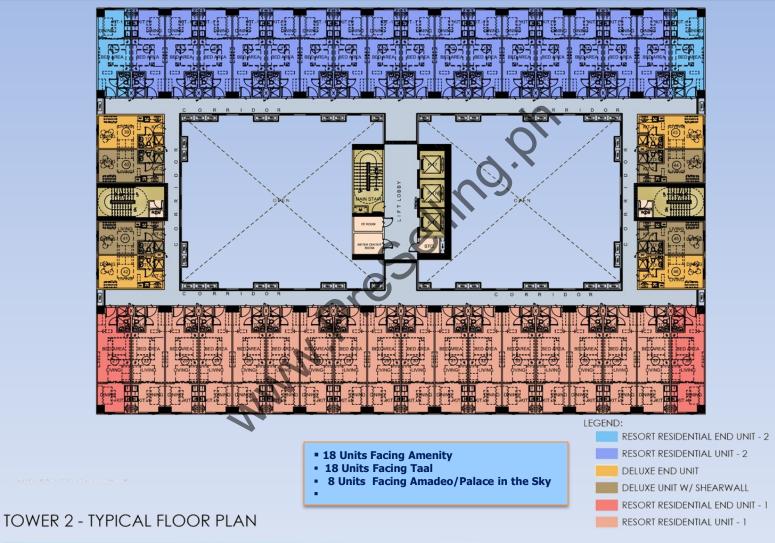

#### **TYPICAL FLOOR PLAN – TOWER 2**

WIND RESIDENCES
Tagaytay City
AS OF 19 OCTOBER 2011

**ASYA** DESIGN

# TOWER 2

| GFA           | : 44,906.61 sqm.  |
|---------------|-------------------|
| NSA           |                   |
| Residential   | : 24,390.03 sqm.  |
| Parking       | : 1,312.50 sqm.   |
| Leasable      | : 1,304.51 sqm.   |
| 0,            |                   |
| Launch Date   | : December, 2009  |
| Construction  | : 30 months       |
| Start         | : September, 2010 |
| End           | : March, 2013     |
| Turnover Date | : 3rd Qtr. 2013   |
|               |                   |
| No. of Units  | : 864             |
| Parking Slots | : 109             |
|               |                   |

| FULLY FURNISHED |          |              |
|-----------------|----------|--------------|
| UNIT TYPE       | AVE.AREA | NO. OF UNITS |
| STUDIO          | 20.48    | 156          |
| 1 BR            | 29.31    | 702          |
| 3BR             | 95.91    | 4            |
| 4 BR            | 147.42   | 2            |