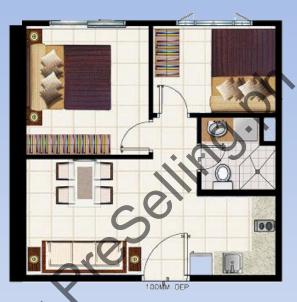

# **UNIT LAY-OUT – TOWER 4**

1BR-26.62 sqm Facing Amenity

2BR-41.76sqm

2BR-63.95 sqm **Facing Taal** 

LIVING AREA

OO KIT

T&B

MASTER'S