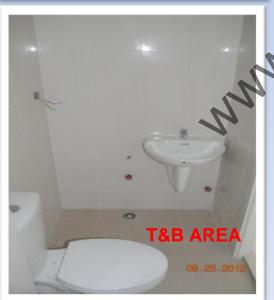

ceiling            | pedestal, single lever lavatory faucet, soap                                                                                                                                                                                                                                               |
| Toilet & Bath                              | Tiles: 300 mm x 300 mm    | 300mm x 300 mm                             | painted finished.                | holder, tissue holder                                                                                                                                                                                                                                                                      |

### BASIC RESIDENTIAL UNIT DELIVERABLES – TOWER 1











### BASIC RESIDENTIAL UNIT DELIVERABLES – TOWER 2 (EXCLUDING FURNISHINGS)











### BASIC RESIDENTIAL UNIT DELIVERABLES – TOWER 1



### **COMPETITIOR STUDY**



| 000)                                  |                   |                 |                                  |        |                          | 000) | TCP (in millions) |
|---------------------------------------|-------------------|-----------------|----------------------------------|--------|--------------------------|------|-------------------|
| Project Name                          | Developer         | Sales<br>Launch | Total Units<br>Launch to<br>Date | % Sold | Units<br>Sold to<br>Date | Ave  | Ave               |
| Crosswinds Grand Quartier 1 & 2       | Brittany Corp.    | Jun-05          | 140