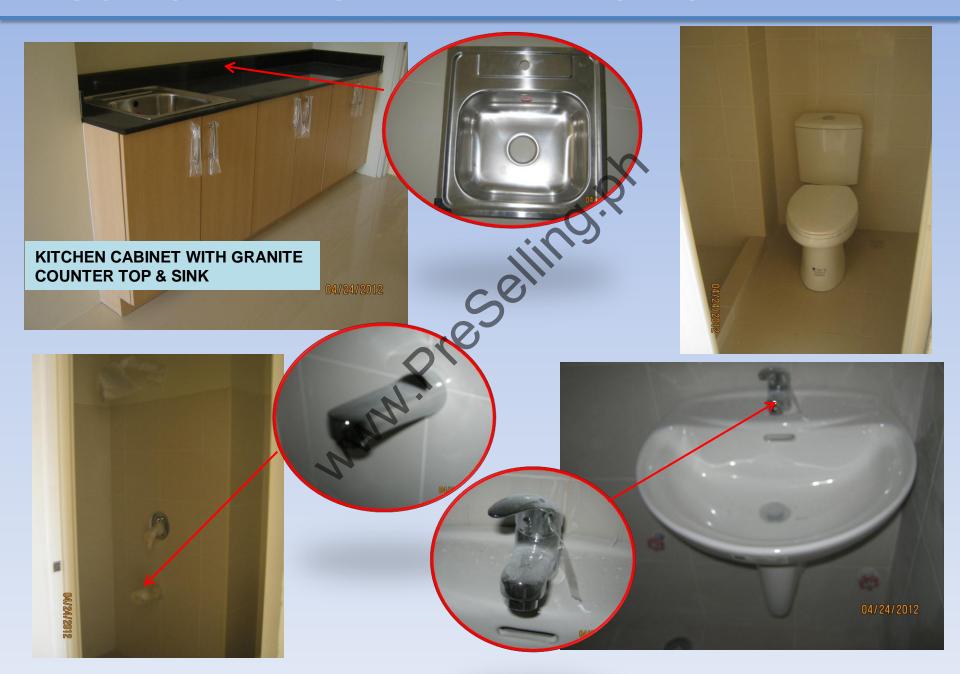

|
| Toilet & Bath                              | Tiles: 300 mm x 300 mm    | 300mm x 300 mm                             | painted finished.                | holder, tissue holder                                                                                                                                                                                                                                                                      |

### BASIC RESIDENTIAL UNIT DELIVERABLES – TOWER 1











### BASIC RESIDENTIAL UNIT DELIVERABLES – TOWER 2 (EXCLUDING FURNISHINGS)











### BASIC RESIDENTIAL UNIT DELIVERABLES – TOWER 1



### **COMPETITIOR STUDY**



| 000)                                  |                   |                 |                                  |        |                          | 000) | TCP (in millions) |
|---------------------------------------|-------------------|-----------------|----------------------------------|--------|--------------------------|------|-------------------|
| Project Name                          | Developer         | Sales<br>Launch | Total Units<br>Launch to<br>Date | % Sold | Units<br>Sold to<br>Date | Ave  | Ave               |
| Crosswinds Grand Quartier 1 & 2       | Brittany Corp.    | Jun-05          | 140                              | 86%    | 120                      | 97   | 6.6               |
| Splendido Taal Towers                 | Sta. Lucia Real