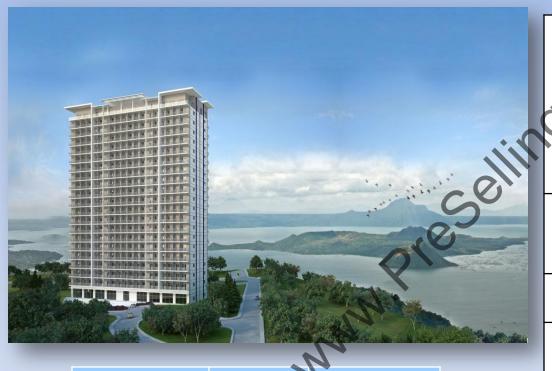

# PROJECT INFORMATION

| Timetable<br>(tentative)     | : 1Q2010 – 2020                                                                                                                     |
|------------------------------|-------------------------------------------------------------------------------------------------------------------------------------|
| Duration                     | : 11 yrs                                                                                                                            |
| Location                     | : Along E. Aguinaldo<br>Highway. Brgy. Maharlika<br>West. Tagaytay City<br>(between Petron and<br>Robinson's Summit Ridge<br>Hotel) |
| Description                  | : 10 Towers, 20 sty each<br>(with commercial space @<br>Upper Ground Floor and<br>parking @ Lower Ground<br>Floor)                  |
| Land Area<br>(sqm)           | : 154,509 m2 (Whole<br>Master Plan)                                                                                                 |
| GFA (sqm)                    | : 344,357.63 m2 for 10<br>Towers and Amenities                                                                                      |
| Phase 1<br>Developme<br>nt   | 5 Towers  Land Development of approx. 104,207 m2, including amenities                                                               |
| Constructi<br>on<br>Duration | : 30 months per Tower                                                                                                               |

## **VICINITY MAP**