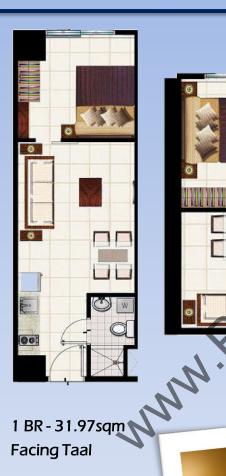

|                                 |
| No. of Units  | : 726                           |
| Parking Slots | : 164                           |
|               |                                 |

| BASIC FINISH |               |              |
|--------------|---------------|--------------|
| UNIT TYPE    | AREA          | NO. OF UNITS |
| 1 BR         | 26.62 – 32.99 | 626          |
| 2 BR         | 41.76 – 66.23 | 90           |
| 3BR          | 95.94         | 4            |
| 4 BR         | 149.66        | 2            |

### **TYPICAL FLOOR PLAN-TOWER 4**

26.6175 SQM. UNITS FACING AMENITIES



2 BEDROOM UNIT

TOWER 4

TYPICAL FLOOR PLAN



## 22<sup>ND</sup>- 23<sup>RD</sup> FLOOR PLAN- TOWER 4



22ND -23RD FLOOR PLAN



# **UNIT LAY-OUT – TOWER 4**



1BR-26.62 sqm Facing Amenity





2BR-41.76sqm



2BR-63.95 sqm **Facing Taal** 

LIVING AREA

OO KIT

T&B

MASTER'S

# **TOWER 5 – BUILDING ELEVATION**





#### Roofdeck/Crown

**Penthouse Level: Residential Units** 

Typical 2<sup>nd</sup> Floor - 23<sup>rd</sup> Floor Residential Units

**Upper Ground Level:**Commercial Spaces/Alfresco & Residential Units

Basement 1& Lower Ground Level Parking, Lobby, Storage Spaces, Admin Offices

### **TOWER 5 – TYPICAL FLOOR PLAN**



#### Facing Amenity



LEGEND

RESORT RESIDENTIAL UNIT - 1

RESORT RESIDENTIAL UNIT - 2

Facing Taal

TOWER 5

TYPICAL 2ND TO 23RD FLOOR PLAN





### **TOWER 5 – TYPICAL FLOOR - UNIT LAY OUT**





Resort Residential Unit – 1 - 28qm -

Resort Residential Unit - 2 -34 sqm -

#### **BASIC RESIDENTIAL UNIT DELIVARABLES**

#### TOWER 1

| TYPE OF ROO