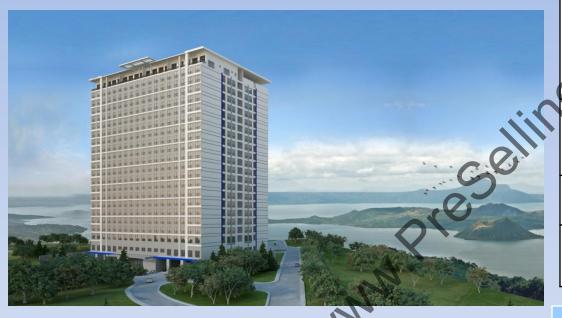

COND FLOOR PLAN- TOWER 3**



12 Units Facing Amenity

19 Units Facing Taal

LEGEND:

RESORT RESIDENTIAL UNIT - 1

RESORT RESIDENTIAL END UNIT - 1

RESORT RESIDENTIAL UNIT - 2

RESORT RESIDENTIAL END UNIT - 2

RESORT RESIDENTIAL 1 DELUXE UNIT

TOWER 3 - SECOND FLOOR PLAN



#### **TYPICAL FLOOR PLAN-TOWER 3**



- 13 Units Facing Amenity
- 19 Units Facing Taal

LEGEND:

RESORT RESIDENTIAL UNIT - 1

RESORT RESIDENTIAL END UNIT - 1

RESORT RESIDENTIAL UNIT - 2

RESORT RESIDENTIAL END UNIT - 2

RESORT RESIDENTIAL 1 DELUXE UNIT

**TOWER 3 - TYPICAL FLOOR PLAN** 



## **SKYLOUNGE – TOWER 3**



TOWER 3 - SKYLOUNGE FLOOR PLAN



WIND RESIDENCES Tagaytay City

**ASYA** DESIGN





## **UNIT LAY-OUT – TOWER 3**







## PROGRESS PHOTOGRAPHS – TOWER 3



FRONT AND RIGHT-SIDE VIEW

# **TOWER 4**



| GFA           | : 46,511.06sqm.                 |
|---------------|---------------------------------|
| NSA           |                                 |
| Residential   | : 23,572.94sqm.                 |
| Parking       | : 1,887.50 sqm.                 |
| Leasable      | : 2,498.49 sqm.                 |
| 0,            |                                 |
| Launch Date   | : February, 2012                |
| Construction  | : 30 months                     |
| Start         | : 3 <sup>rd</sup> Quarter, 2012 |
| End           | : 1 <sup>st</sup> Quarter, 2015 |
| Turnover Date | : 3 <sup>rd</sup> Quarter, 2015 |
|               |                                 |
| No. of Units  | : 726                           |
| Parking Slots | : 164                           |
|               |