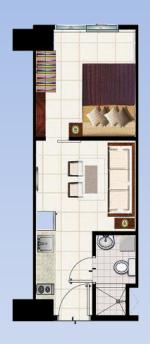

> Quarter, 2015 |
|               |                                 |
| No. of Units  | : 726                           |
| Parking Slots | : 164                           |
|               |                                 |

| BASIC FINISH |               |              |
|--------------|---------------|--------------|
| UNIT TYPE    | AREA          | NO. OF UNITS |
| 1 BR         | 26.62 – 32.99 | 626          |
| 2 BR         | 41.76 – 66.23 | 90           |
| 3BR          | 95.94         | 4            |
| 4 BR         | 149.66        | 2            |

### **TYPICAL FLOOR PLAN-TOWER 4**

26.6175 SQM. UNITS FACING AMENITIES



2 BEDROOM UNIT

TOWER 4

TYPICAL FLOOR PLAN



## 22<sup>ND</sup>- 23<sup>RD</sup> FLOOR PLAN- TOWER 4



22ND -23RD FLOOR PLAN



# **UNIT LAY-OUT – TOWER 4**



1BR-26.62 sqm Facing Amenity





2BR-41.76sqm



2BR-63.95 sqm **Facing Taal** 

LIVING AREA

OO KIT

T&B

MASTER'S

# **TOWER 5 – BUILDING ELEVATION**





#### Roofdeck/Crown

**Penthouse Level: Residential Units** 

Typical 2<sup>nd</sup> Floor - 23<sup>rd</sup> Floor Residential Units

**Upper Ground Level:**Commercial Spaces/Alfresco & Residential Units

Basement 1& Lower Ground Level Parking, Lobby, Storage Spaces, Admin Offices

### **TOWER 5 – TYPICAL FLOOR PLAN**



#### Facing Amenity



LEGEND

RESORT RESIDENTIAL UNIT - 1

RESORT RESIDENTIAL UNIT - 2

Facing Taal

TOWER 5

TYPICAL 2ND TO 23RD FLOOR PLAN





### **TOWER 5 – TYPICAL FLOOR - UNIT LAY OUT**





Resort Residential Unit – 1 - 28qm -

Resort Residential Unit - 2 -34 sqm -

#### **BASIC RESIDENTIAL UNIT DELIVARABLE