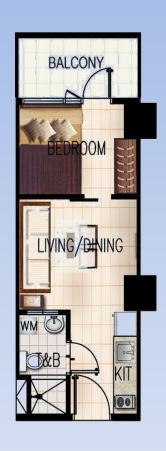

## **TOWER 1 – UNIT LAY-OUT**

Resort Residential Unit 1 28.19 sqm.

Resort Residential Unit 2 34.81 sqm.