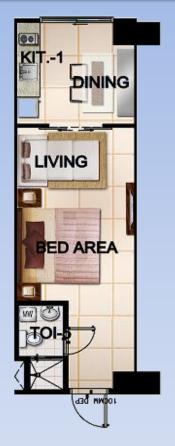

## **TOWER 1 – UNIT LAY-OUT**

Resort Residential Unit 1 28.19 sqm.

Resort Residential Unit 2 34.81 sqm.