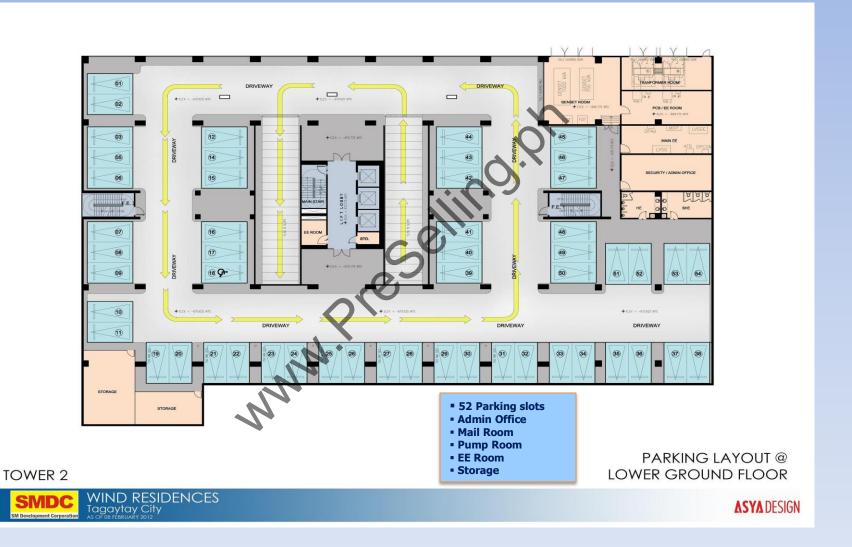

■57 Parking slots ■Main Lobby ■ Mail Room

- Pump Room EE Room
- Storage

## **LOWER GROUND FLOOR – TOWER 2**