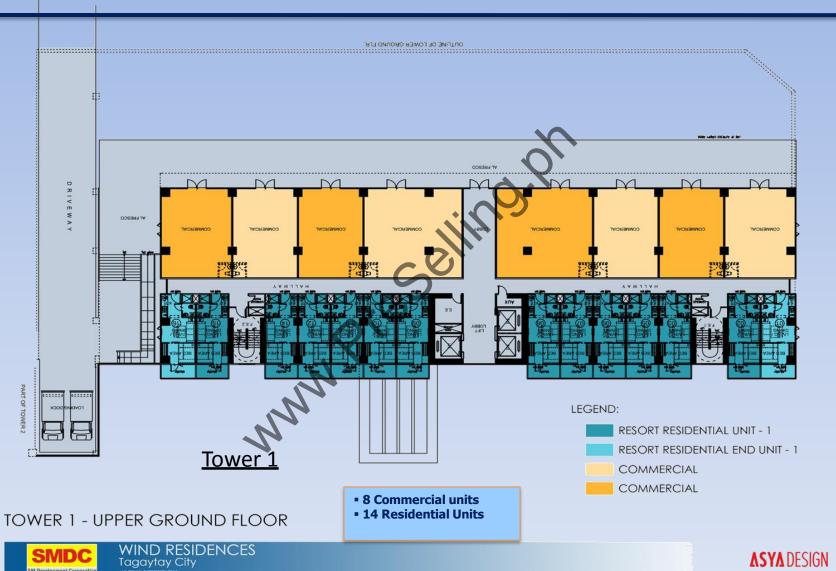

| : July, 2013                                 |  |  |
|   |                                            |                                              |  |  |
|   | Turnover Date                              | : 1st Otr. 2014                              |  |  |
|   | Turnover Date                              | : 1 <sup>st</sup> Qtr, 2014                  |  |  |
|   |                                            |                                              |  |  |
|   | Turnover Date  No. of Units  Parking Slots | : 1 <sup>st</sup> Qtr, 2014<br>: 650<br>: 63 |  |  |

## **LOWER GROUN FLOOR – TOWER 1**



- •52 Parking slots
- Main Lobby
- Mail Room
- •Pump Room
- •EE Room
- Storage

TOWER 1 - LOWER GROUND FLOOR





## **TOWER 1- UPPER GROUND FLOOR**





#### **TOWER 1- TYPICAL FLOOR PLAN**



TOWER 1 - TYPICAL FLOOR PLAN



## TOWER 1 – PENTHOUSE – 24<sup>TH</sup> FLOOR



TOWER 1 - PENTHOUSE UNIT





## **TOWER 1 – UNIT LAY-OUT**



Resort Residential Unit 1 28.19 sqm.



Resort Residential Unit 2 34.81 sqm.



## **TOWER 1 – PENTHOUSE UNITS**



2BR Unit with Balcony -63.36 sqm.

3BR Unit with Balcony – 148 sqm.

3BR Unit with Balcony – 104.42 sqm.

## PROGRESS PHOTOGRAPHS – TOWER 1



FRONT VIEW ALONG E. AGUINALDO

# TOWER 2



| GFA           | : 44,906.61 sqm.  |
|---------------|-------------------|
| NSA           |                   |
| Residential   | : 24,390.03 sqm.  |
| Parking       | : 1,312.50 sqm.   |
| Leasable      | : 1,304.51 sqm.   |
| 0,            |                   |
| Launch Date   | : December, 2009  |
| Co