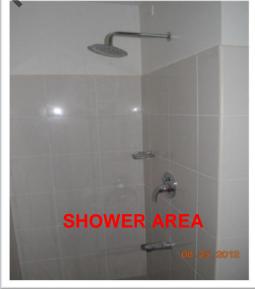

ing            | pedestal, single lever lavatory faucet, soap                                                                                                                                                                                                                                               |
| Toilet & Bath                              | Tiles: 300 mm x 300 mm    | 300mm x 300 mm                             | painted finished.                | holder, tissue holder                                                                                                                                                                                                                                                                      |

### BASIC RESIDENTIAL UNIT DELIVERABLES – TOWER 1











### BASIC RESIDENTIAL UNIT DELIVERABLES – TOWER 2 (EXCLUDING FURNISHINGS)











### BASIC RESIDENTIAL UNIT DELIVERABLES – TOWER 1



### **COMPETITIOR STUDY**



| 000)                                  |                   |                 |                                  |        |                          | 000) | TCP (in millions) |
|---------------------------------------|-------------------|-----------------|----------------------------------|--------|--------------------------|------|-------------------|
| Project Name                          | Developer         | Sales<br>Launch | Total Units<br>Launch to<br>Date | % Sold | Units<br>Sold to<br>Date | Ave  | Ave               |
| Crosswinds Grand Quartier 1 & 2       | Brittany Corp.    | Jun-05          | 140