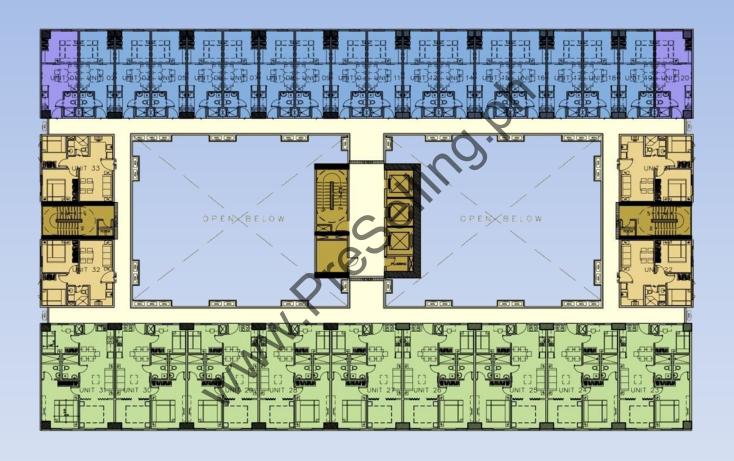

#### **SECOND FLOOR PLAN- TOWER 3**

12 Units Facing Amenity

19 Units Facing Taal

LEGEND:

RESORT RESIDENTIAL UNIT - 1

RESORT RESIDENTIAL END UNIT - 1

RESORT RESIDENTIAL UNIT - 2

RESORT RESIDENTIAL END UNIT - 2