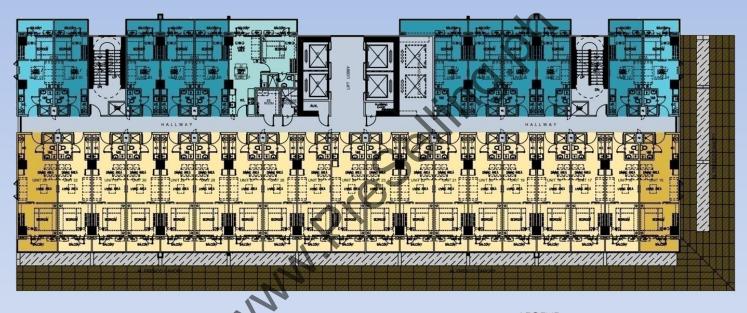

#### **TYPICAL FLOOR PLAN-TOWER 3**

- 13 Units Facing Amenity
- 19 Units Facing Taal

LEGEND:

RESORT RESIDENTIAL UNIT - 1

RESORT RESIDENTIAL END UNIT - 1

RESORT RESIDENTIAL UNIT - 2

RESORT RESIDENTIAL END UNIT - 2

RESORT RESIDENTIAL 1 DELUXE UNIT

**TOWER 3 - TYPICAL FLOOR PLAN** 