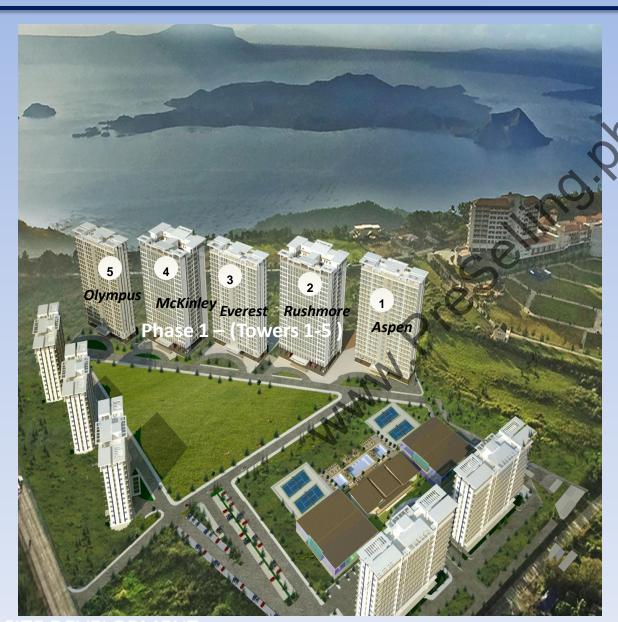

# PROJECT INFORMATION

| Timetable<br>(tentative)     | : 1Q2010 – 2020                                                                                                                     |
|------------------------------|-------------------------------------------------------------------------------------------------------------------------------------|
| Duration                     | : 11 yrs                                                                                                                            |
| Location                     | : Along E. Aguinaldo<br>Highway. Brgy. Maharlika<br>West. Tagaytay City<br>(between Petron and<br>Robinson's Summit Ridge<br>Hotel) |
| Description                  | : 10 Towers, 20 sty each<br>(with commercial space @<br>Upper Ground Floor and<br>parking @ Lower Ground<br>Floor)                  |
| Land Area<br>(sqm)           | : 154,509 m2 (Whole<br>Master Plan)                                                                                                 |
| GFA (sqm)                    | : 344,357.63 m2 for 10<br>Towers and Amenities                                                                                      |
| Phase 1<br>Developme<br>nt   | 5 Towers  Land Development of approx. 104,207 m2, including amenities                                                               |
| Constructi<br>on<br>Duration | : 30 months per Tower                                                                                                               |

## **VICINITY MAP**