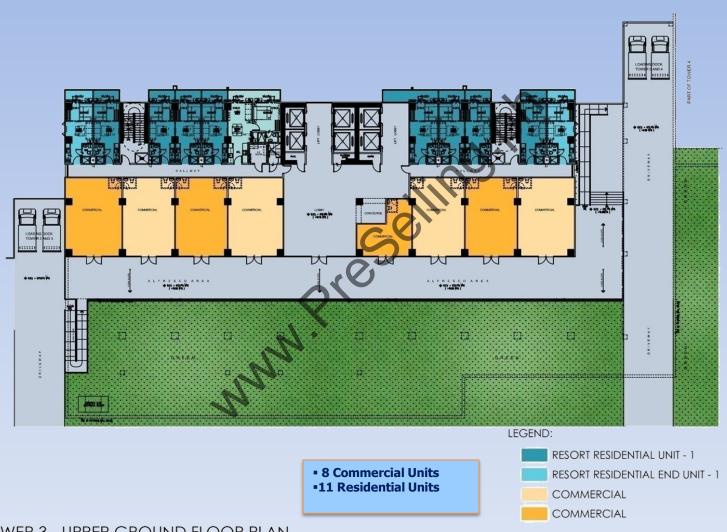

|  |
| Turnover Date | : 4 <sup>th</sup> Otr, 2014 |  |
|               |                             |  |
| No. of Units  | : 634                       |  |
| Parking Slots | : 132                       |  |
|               |                             |  |

| BASIC FINISH |           |              |
|--------------|-----------|--------------|
| UNITTYPE     | AVE. AREA | NO. OF UNITS |
| 1 BR         | 33.40     | 628          |
| 2BR          | 63.36     | 2            |
| 3 BR         | 192.31    | 2            |
| 4 BR         | 216.63    | 2            |

## **BASEMENT PLAN 1**



~TOWER 3 - BASEMENT PLAN 1



## **BASEMENT PLAN-TOWER 3**



#### **LOWER GROUND FLOOR – TOWER 3**



TOWER 3 - LOWER GROUND FLOOR PLAN



#### **UPPER GROUND FLOOR – TOWER 3**



TOWER 3 - UPPER GROUND FLOOR PLAN



#### **SECOND FLOOR PLAN- TOWER 3**



12 Units Facing Amenity

19 Units Facing Taal

LEGEND:

RESORT RESIDENTIAL UNIT - 1

RESORT RESIDENTIAL END UNIT - 1

RESORT RESIDENTIAL UNIT - 2

RESORT RESIDENTIAL END UNIT - 2

RESORT RESIDENTIAL 1 DELUXE UNIT

TOWER 3 - SECOND FLOOR PLAN



#### **TYPICAL FLOOR PLAN-TOWER 3**



- 13 Units Facing Amenity
- 19 Units Facing Taal

LEGEND:

RESORT RESIDENTIAL UNIT - 1

RESORT RESIDENTIAL END UNIT - 1

RESORT RESIDENTIAL UNIT - 2

RESORT RESIDENTIAL END UNIT - 2

RESORT RESIDENTIAL 1 DELUXE UNIT

**TOWER 3 - TYPICAL FLOOR PLAN** 



## **SKYLOUNGE – TOWER 3**



TOWER 3 - SKYLOUNGE FLOOR PLAN



WIND RESIDENCES Tagaytay City

**ASYA** DESIGN





## **UNIT LAY-OUT – TOWER 3**







## PROGRESS PHOTOGRAPHS – TOWER