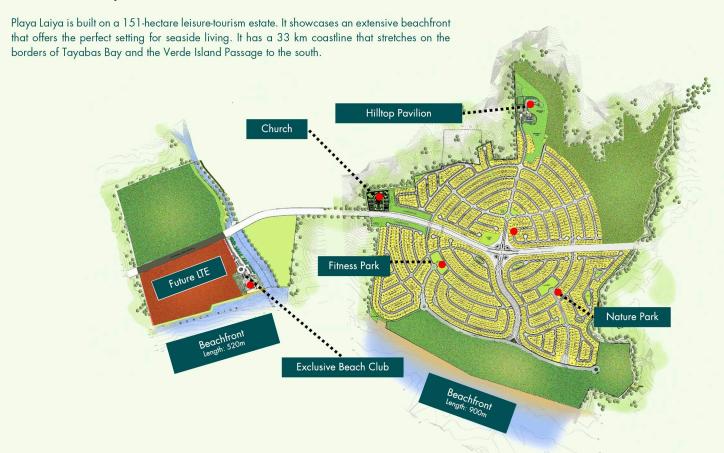

## Site Development Plan

## **Project Features**

The pristine white sand beach of Playa Laiya is Batangas' best kept secret. With a total of 151 hectares, Playa Laiya boasts of 1.4 km continuous beachfront, out of the 7 km Laiya coast. Playa Laiya is a master-planned exclusive seaside residential community built around a leisure-tourism estate.