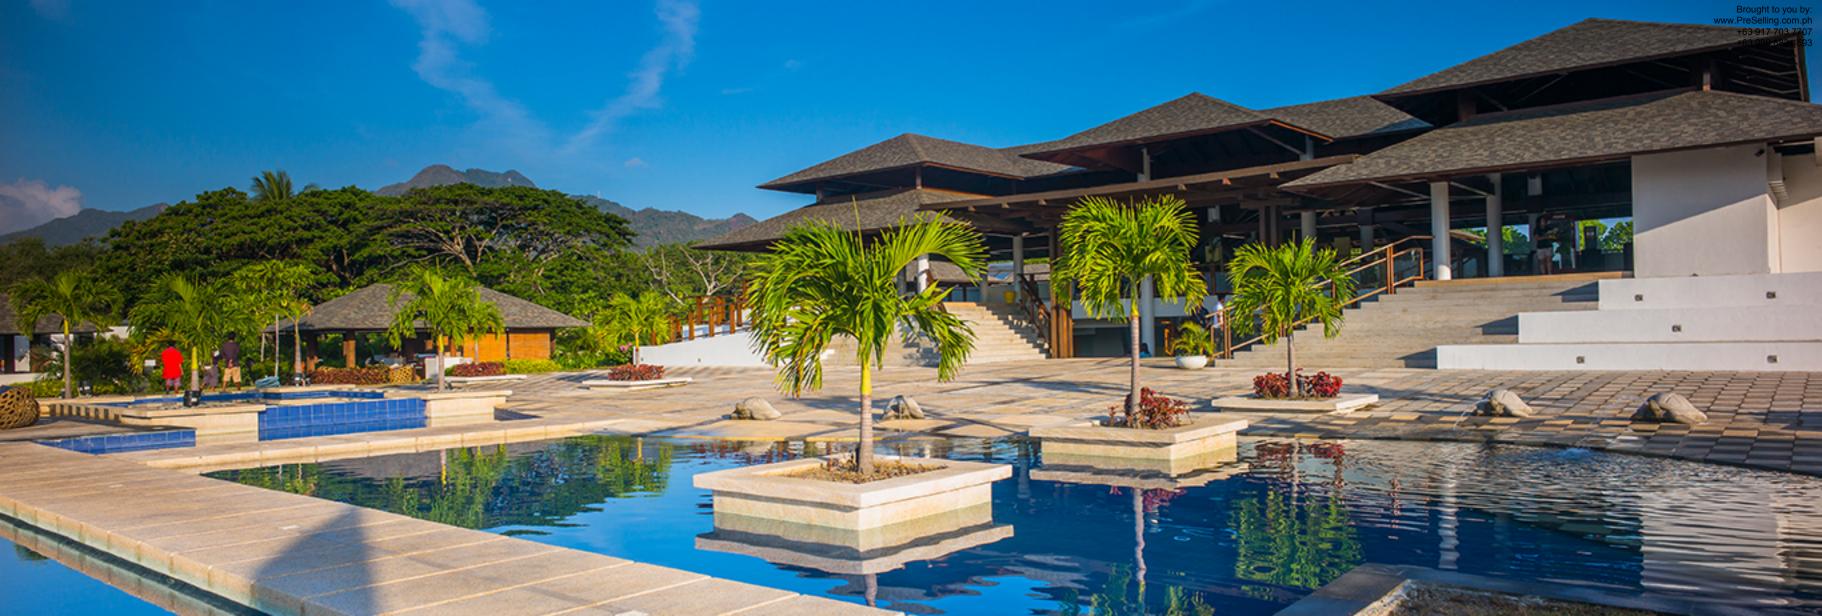

## **Project Features**

The pristine white sand beach of Playa Laiya is Batangas' best kept secret. With a total of 151 hectares, Playa Laiya boasts of 1.4 km continuous beachfront, out of the 7 km Laiya coast. Playa Laiya is a master-planned exclusive seaside residential community built around a leisure-tourism estate.

## **Architectural Theme**

Playa Laiya's Modern Asian Tropical architectural style has a distinct flair for being in harmony with nature, making it the perfect vacation destination to spend with family and friends.