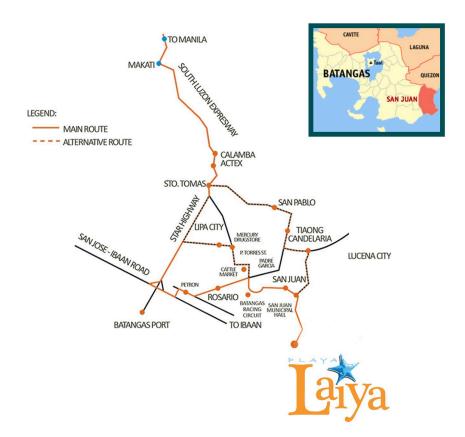

### Vicinity Map

Located in Laiya, San Juan, Batangas, Playa Laiya is a 2.5 hour drive from Manila via South Luzon Express Way (SLEX) and Star Tollway, Ibaan exit.

Playa Laiya also has excellent road access from other regional centers such as:

- · Lipa City, Batangas
- Batangas City, Batangas
- San Pablo City, Laguna
- · Lucena City, Quezon