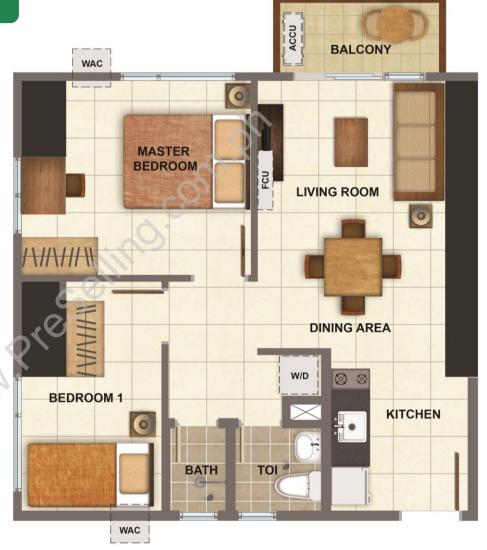

#### TWO-BEDROOM UNIT

Approximate area: 49 sq m / 527.43 sq ft

#### THREE-BEDROOM UNIT

Approximate area: 57 sq m / 613.54 sq ft