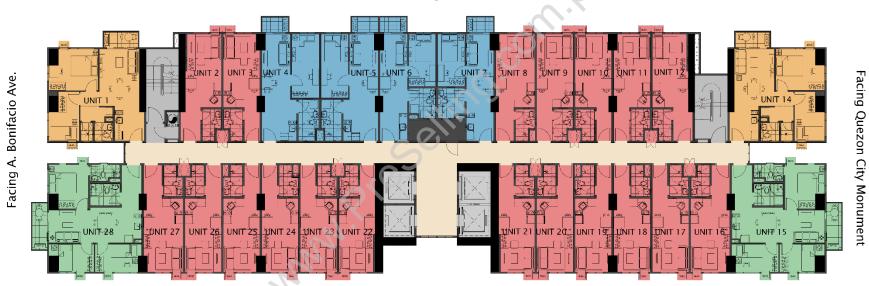

#### **TOWER 1 TYPICAL FLOOR PLAN**

Facing EDSA

**Facing Amenity** 

Studio 1BR 2BR 3BR 2ND TO 28TH FLOOR PLAN

X