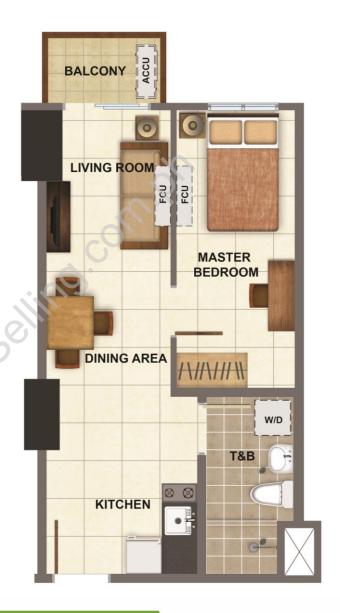

at the heart of opportunity

At Avida Towers Cloverleaf, everything you need is within reach — from all of Cloverleaf's conveniences to opportunities in and far beyond the city.

#### **Commercial Centers**

Trinoma • SM City North EDSA • Walter Mart North EDSA • Landers Superstore

#### **Schools**

St. Mary's Academy · Notre Dame of Greater Manila · Grace Christian College

#### Churches

St. Joseph the Worker • Iglesia ni Cristo • Grace Christian Church

#### Hospitals

Chinese General Hospital • Quezon City General Hospital





#### **TOWER 1 TYPICAL FLOOR PLAN**

Facing EDSA



**Facing Amenity** 

Studio 1BR 2BR 3BR 2ND TO 28TH FLOOR PLAN

X



#### **STUDIO UNIT**

Approximate area: 23 sq m / 247.57 sq ft







#### **ONE-BEDROOM UNIT**

Approximate area: 35 sq m / 376.74 sq ft







#### TWO-BEDROOM UNIT

Approximate area: 49 sq m / 527.43 sq ft







#### THREE-BEDROOM UNIT

Approximate area: 57 sq m / 613.54 sq ft







#### Standard Features and Provisions for Units

- Smoke detector
- Fire sprinkler
- Provision of one (1) telephone line
- CATV outlet
- Exhaust fan in bathrooms (selected units)
- Exhaust provision in the kitchen
- Provision of window-type air conditioner / multi-split type AC (selected units)
- Provision of washer/dryer
- Back-up power inside each unit
- Water meter clustered along hallway



# Standard Finish

|          | Living / Dining Room       | Kitchen                            | Bedroom                    |
|----------|----------------------------|------------------------------------|----------------------------|
| Flooring | 500