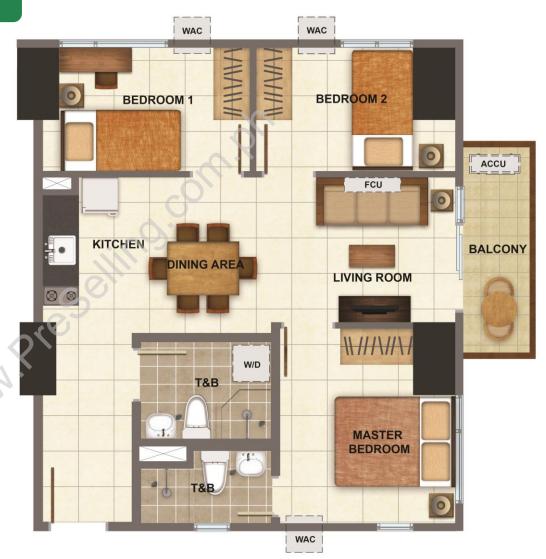

#### TWO-BEDROOM UNIT

Approximate area: 49 sq m / 527.43 sq ft

#### THREE-BEDROOM UNIT

Approximate area: 57 sq m / 613.54 sq ft