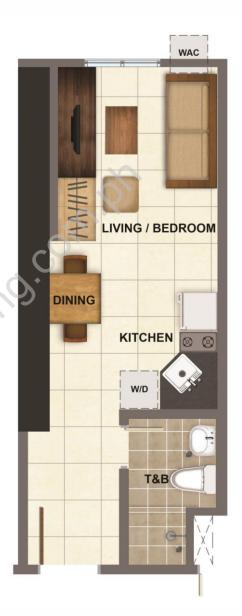

f Serenity Garden at the Roof Deck



#### Location & Accessibility

Always at the heart of opportunity

At Avida Towers Cloverleaf, everything you need is within reach — from all of Cloverleaf's conveniences to opportunities in and far beyond the city.

#### **Commercial Centers**

Trinoma • SM City North EDSA • Walter Mart North EDSA • Landers Superstore

#### **Schools**

St. Mary's Academy · Notre Dame of Greater Manila · Grace Christian College

#### Churches

St. Joseph the Worker • Iglesia ni Cristo • Grace Christian Church

#### Hospitals

Chinese General Hospital • Quezon City General Hospital





#### **TOWER 1 TYPICAL FLOOR PLAN**

Facing EDSA



**Facing Amenity** 

Studio 1BR 2BR 3BR 2ND TO 28TH FLOOR PLAN

X



#### **STUDIO UNIT**

Approximate area: 23 sq m / 247.57 sq ft







#### **ONE-BEDROOM UNIT**

Approximate area: 35 sq m / 376.74 sq ft







#### TWO-BEDROOM UNIT

Approximate area: 49 sq m / 527.43 sq ft







#### THREE-BEDROOM UNIT

Approximate area: 57 sq m / 613.54 sq ft







#### Standard Features and Provisions for Units

- Smoke detector
- Fire sprinkler
- Provision of one (1) telephone line
- CATV outlet
- Exhaust fan in bathrooms (selected units)
- Exhaust provision in the kitchen
- Provision of window-type air conditioner / multi-split type AC (selected units)
- Provision of washer/dryer
- Back-up power inside each unit
- Water meter clustered along hallway



# Standard Finish

|          | Living / Dining Room       | Kitchen                            | Bedroom                    |
|----------|----------------------------|---------