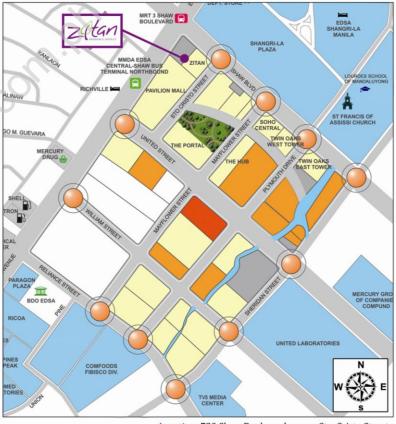

Located at the center of the country's three established Central Business Districts (CBDs): Makati, Bonifacio Global City (BGC) and Ortigas, Greenfield District is the youngest CBD in Metro Manila.

Greenfield District has frontages and is accessible via four roads, two of which are major thoroughfares, namely, EDSA and Shaw Boulevard, making it the center of trade and commerce of Mandaluyong City. At the center of city living, a comfortable life awaits you.

Location: Greenfield District, Mandaluyong, Metro Manila

## Location and Accessibility

Zitan is centrally located along Shaw Boulevard. Residents need only to take a five-minute stroll or a 10-minute drive to the major conveniences of the city.

#### RETAIL

- Greenhills Shopping Center
- AllDay Supermarket
- Robinsons Galleria
- Shangri-La Plaza
- SM Megamall
- The Podium

#### TRANSPORTATION

- EDSA bus stops
- Jeepney terminal
- MRT-3 Shaw Blvd. Station
- Taxi lane

#### **OFFICES**

- Asian Development Bank
- Globe Telecom
- Greenfield Development Corp.
- PCM BPO, LLC.
- Philippine Stock Exchange
- Shore Solutions Global, Inc.
- Robinsons Cybergate Pioneer
- San Miguel Corporation
- Teleperformance
- United Laboratories (Unilab)