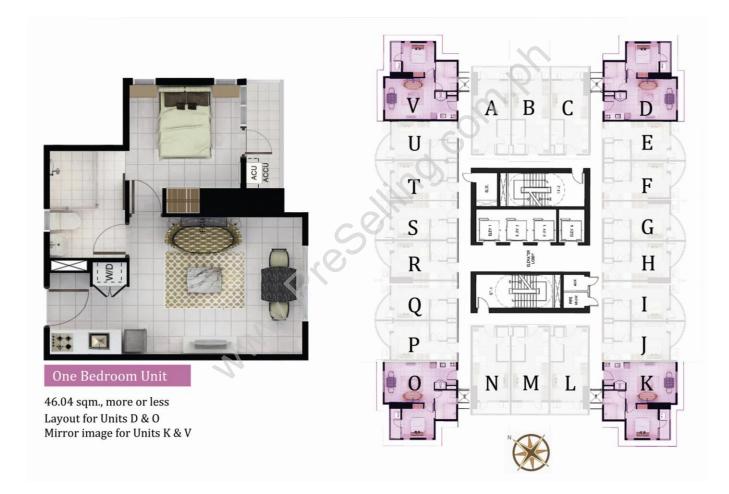

## One Bedroom Unit Layout

## One Bedroom Unit Layout

|                             | 1-BEDROOM                                                                                                                                                           | STUDIO A                                                                                       | STUDIO B                                       | STUDIO C              | STUDIO D   |  |  |
|-----------------------------|---------------------------------------------------------------------------------------------------------------------------------------------------------------------|------------------------------------------------------------------------------------------------|------------------------------------------------|-----------------------|------------|--|--|
| CEILING                     |                                                                                                                                                                     |                                                                                                |                                                |                       |            |  |  |
| Bedroom                     | EXPOSED SLAB SOFFIT IN WHITE, FLAT LATEX FINISH                                                                                                                     |                                                                                                |                                                |                       |            |  |  |
| Living/Dining               | EXPOSED SLAB SOFFIT IN WHITE, FLAT LATEX FINISH                                                                                                                     |                                                                                                |                                                |                       |            |  |  |
| Kitchen                     | 12mm THICK GYPSUM BOARD ON METAL FURRING SYSTEM IN WHITE, FLAT LATEX FINISH                                                                                         |                                                                                                |                                                |                       |            |  |  |
| Balcony                     | 4.5mm THICK FIBER<br>CEMENT BOARD, PAINTED<br>FINISH                                                                                                                | NOT APPLICABLE                                                                                 | 4.5mm THICK FIBER CEMENT BOARD, PAINTED FINISH |                       |            |  |  |
| T&B                         | 12mm THICK M                                                                                                                                                        | 12mm THICK MOISTURE RESISTANT GYPSUM BOARD ON METAL FURRING SYSTEM IN WHITE, FLAT LATEX FINISH |                                                |                       |            |  |  |
| WALLS                       |                                                                                                                                                                     |                                                                                                |                                                |                       |            |  |  |
| Interior Walls              | 100mm THICK CHB<br>WALL PLASTERED SEMI-GLOSS LATEX PAINT FINISH                                                                                                     |                                                                                                |                                                |                       |            |  |  |
| Partition Walls             | 12mm THICK GYPSUM<br>BOARD ON METAL FURRING<br>SYSTEM IN WHITE,<br>FLAT LATEX FINISH                                                                                |                                                                                                | NOT APP                                        | LICABLE               |            |  |  |
| Baseboard                   |                                                                                                                                                                     | 100mm HEIGHT PAINT BASEBOARD                                                                   |                                                |                       |            |  |  |
| T&B                         | 300mm x 300mm CERAMIC WALL TILES FROM FLOOR TO 1200mm HEIGHT FLUSHED CONCRETE WALLS IN WHITE ABOVE 1200mm<br>SHOWER AREA: FLOOR-TO-CEILING 300mm x 300mm WALL TILES |                                                                                                |                                                |                       |            |  |  |
| FLOORS                      |                                                                                                                                                                     |                                                                                                |                                                |                       |            |  |  |
| Bedroom                     | 400mm x 400mm CERAMIC TILES                                                                                                                                         |                                                                                                |                                                |                       |            |  |  |
| Living, Dining &<br>Kitchen | 400mm x 400mm CERAMIC TILES                                                                                                                                         |                                                                                                |                                                |                       |            |  |  |
| Balcony                     | 300mm x 300mm NON-<br>SKID HOMOGENEOUS TILES                                                                                                                        | NOT APPLICABLE                                                                                 | 300mm x 30                                     | 00mm NON-SKID HOMOGEN | EOUS TILES |  |  |
| Toilet                      |                                                                                                                                                                     | 300mm x 300mm NON-SKID CERAMIC TILES                                                           |                                                |                       |            |  |  |