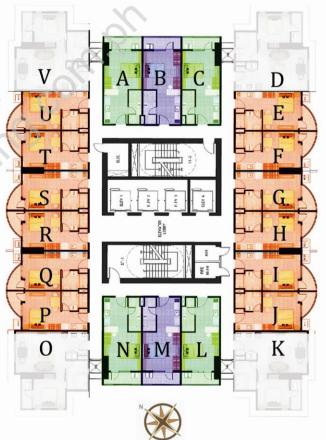

## Key Floor Plan 1

For floors:  $6^{th}, 8^{th}, 10^{th}, 12^{th}, 15^{th}, 17^{th}, 19^{th},$ 21st 23rd , 25th, 27th, 29th, 31st, 33rd, 35th

## Key Floor Plan 2