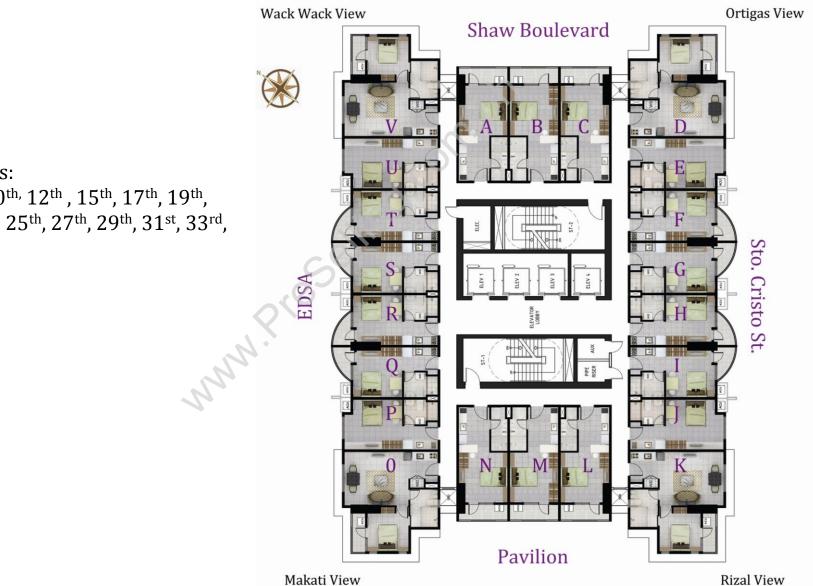

## Key Floor Plan 1

For floors:  $6^{th}, 8^{th}, 10^{th}, 12^{th}, 15^{th}, 17^{th}, 19^{th},$ 21st 23rd , 25th, 27th, 29th, 31st, 33rd, 35th

# Studio Unit Layouts

For floors: 6<sup>th</sup>, 8<sup>th</sup>, 10<sup>th</sup>, 12<sup>th</sup>, 15<sup>th</sup>, 17<sup>th</sup>, 19<sup>th</sup>, 21<sup>st</sup> 23<sup>rd</sup>, 25<sup>th</sup>, 27<sup>th</sup>, 29<sup>th</sup>, 31<sup>st</sup>, 33<sup>rd</sup>, 35<sup>th</sup>

#### Studio A

25.40 sqm., more or less Layout for Units E & P Mirror for Units J & U

#### Studio B

26.24 sqm., more or less Layout for Units F, H, Q & S Mirror for Units G, I, R & T

#### Studio C

30.56 sqm., more or less Layout for Units A & L Mirror image for Units C & N

#### Studio D

30.15 sqm., more or less Layout for Unit M Mirror image for Unit B