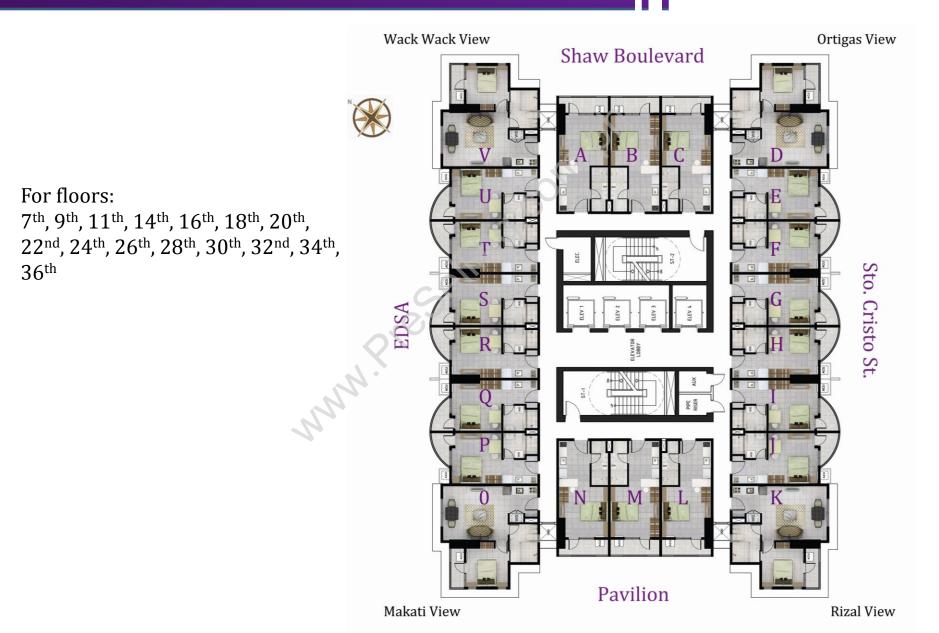

# Studio Unit Layouts

For floors: 7<sup>th</sup>, 9<sup>th</sup>, 11<sup>th</sup>, 14<sup>th</sup>, 16<sup>th</sup>, 18<sup>th</sup>, 20<sup>th</sup>, 22<sup>nd</sup>, 24<sup>th</sup>, 26<sup>th</sup>, 28<sup>th</sup>, 30<sup>th</sup>, 32<sup>nd</sup>, 34<sup>th</sup>, 36<sup>th</sup>

#### Studio B

26.24 sqm., more or less Layout for Units E, G, I, P, R & T Mirror image for Units F, H, J, Q, S & U

#### Studio C

30.56 sqm., more or less Layout for Units A & L Mirror image for Units C & N

#### Studio D

30.15 sqm., more or less Layout for Unit M Mirror image for Unit B