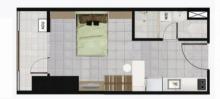

# Studio Unit Layouts

For floors: 7<sup>th</sup>, 9<sup>th</sup>, 11<sup>th</sup>, 14<sup>th</sup>, 16<sup>th</sup>, 18<sup>th</sup>, 20<sup>th</sup>, 22<sup>nd</sup>, 24<sup>th</sup>, 26<sup>th</sup>, 28<sup>th</sup>, 30<sup>th</sup>, 32<sup>nd</sup>, 34<sup>th</sup>, 36<sup>th</sup>

#### Studio B

26.24 sqm., more or less Layout for Units E, G, I, P, R & T Mirror image for Units F, H, J, Q, S & U

#### Studio C

30.56 sqm., more or less Layout for Units A & L Mirror image for Units C & N

#### Studio D

30.15 sqm., more or less Layout for Unit M Mirror image for Unit B