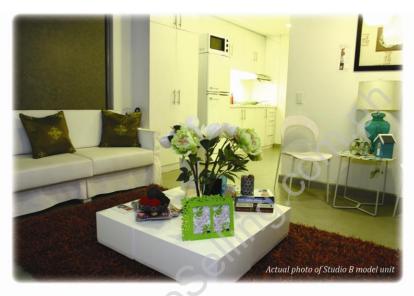

#### Studio B

26.24 sqm., more or less Layout for Units F, H, Q & S Mirror for Units G, I, R & T