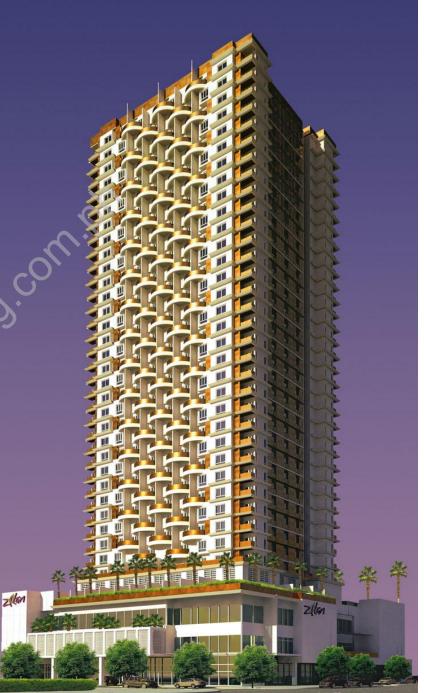

## The Possibilities of Connection

Zitan is a 35-storey mixed-use condominium development, rising near the corner of EDSA and Shaw Boulevard. It boasts of a premium location that connects the residents to malls, lifestyle centers, green open spaces and offices. It connects residents to the metropolis via its direct access to the MRT.

Creating a distinct design across the Mandaluyong skyline, the building's copper-colored balconies are located alternately, creating a weave-like pattern. The building features the following:

- 22 units per floor
- 32 residential floors
- Three (3) levels of retail spaces
- Three (3) levels of basement parking
- Main lobby with concierge
- Three (3) high speed residential elevators
- One (1) service elevator
- Mail room
- Water storage facilities
- Centralized sanitary disposal system
- Fire alarm and sprinkler system
- Provision for CCTV monitors
- Stand-by power supply

Zitan building perspective