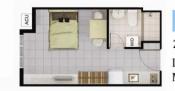

# Studio Unit Layouts

For floors: 6<sup>th</sup>, 8<sup>th</sup>, 10<sup>th</sup>, 12<sup>th</sup>, 15<sup>th</sup>, 17<sup>th</sup>, 19<sup>th</sup>, 21<sup>st</sup> 23<sup>rd</sup>, 25<sup>th</sup>, 27<sup>th</sup>, 29<sup>th</sup>, 31<sup>st</sup>, 33<sup>rd</sup>, 35<sup>th</sup>

#### Studio A

25.40 sqm., more or less Layout for Units E & P Mirror for Units J & U

#### Studio B

26.24 sqm., more or less Layout for Units F, H, Q & S Mirror for Units G, I, R & T

#### Studio C

30.56 sqm., more or less Layout for Units A & L Mirror image for Units C & N

#### Studio D

30.15 sqm., more or less Layout for Unit M Mirror image for Unit B