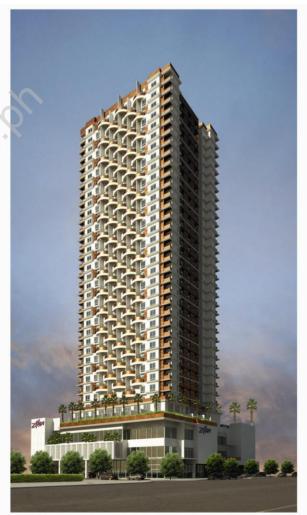

## The Possibilities of Connection

Zitan is a 35-storey mixed-use condominium development, rising near the corner of EDSA and Shaw Boulevard. It boasts of a premium location that connects the residents to malls, lifestyle centers, green open spaces and offices. It connects residents to the metropolis via its direct access to the MRT.

Creating a distinct design across the Mandaluyong skyline, the building's copper-colored balconies are located alternately, creating a weave-like pattern. The building features the following:

- 22 units per floor
- 32 residential floors
- Three (3) levels of retail spaces
- Three (3) levels of basement parking
- Main lobby with concierge
- Three (3) high speed residential elevators
- One (1) service elevator
- Mail room
- Water storage facilities
- Centralized sanitary disposal system
- Fire alarm and sprinkler system
- Provision for CCTV monitors
- Stand-by power supply

Zitan building perspective