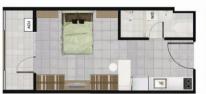

## One Bedroom Unit Layout

## One Bedroom Unit Layout

|                             | 1-BEDROOM                                                                                                                                                           | STUDIO A                                                                                       | STUDIO B                                       | STUDIO C              | STUDIO D   |  |  |
|-----------------------------|---------------------------------------------------------------------------------------------------------------------------------------------------------------------|------------------------------------------------------------------------------------------------|------------------------------------------------|-----------------------|------------|--|--|
| CEILING                     |                                                                                                                                                                     |                                                                                                |                                                |                       |            |  |  |
| Bedroom                     | EXPOSED SLAB SOFFIT IN WHITE, FLAT LATEX FINISH                                                                                                                     |                                                                                                |                                                |                       |            |  |  |
| Living/Dining               | EXPOSED SLAB SOFFIT IN WHITE, FLAT LATEX FINISH                                                                                                                     |                                                                                                |                                                |                       |            |  |  |
| Kitchen                     | 12mm THICK GYPSUM BOARD ON METAL FURRING SYSTEM IN WHITE, FLAT LATEX FINISH                                                                                         |                                                                                                |                                                |                       |            |  |  |
| Balcony                     | 4.5mm THICK FIBER<br>CEMENT BOARD, PAINTED<br>FINISH                                                                                                                | NOT APPLICABLE                                                                                 | 4.5mm THICK FIBER CEMENT BOARD, PAINTED FINISH |                       |            |  |  |
| T&B                         | 12mm THICK M                                                                                                                                                        | 12mm THICK MOISTURE RESISTANT GYPSUM BOARD ON METAL FURRING SYSTEM IN WHITE, FLAT LATEX FINISH |                                                |                       |            |  |  |
| WALLS                       |                                                                                                                                                                     |                                                                                                |                                                |                       |            |  |  |
| Interior Walls              | 100mm THICK CHB<br>WALL PLASTERED SEMI-GLOSS LATEX PAINT FINISH                                                                                                     |                                                                                                |                                                |                       |            |  |  |
| Partition Walls             | 12mm THICK GYPSUM<br>BOARD ON METAL FURRING<br>SYSTEM IN WHITE,<br>FLAT LATEX FINISH                                                                                |                                                                                                | NOT APP                                        | LICABLE               |            |  |  |
| Baseboard                   |                                                                                                                                                                     | 100mm HEIGHT PAINT BASEBOARD                                                                   |                                                |                       |            |  |  |
| T&B                         | 300mm x 300mm CERAMIC WALL TILES FROM FLOOR TO 1200mm HEIGHT FLUSHED CONCRETE WALLS IN WHITE ABOVE 1200mm<br>SHOWER AREA: FLOOR-TO-CEILING 300mm x 300mm WALL TILES |                                                                                                |                                                |                       |            |  |  |
| FLOORS                      |                                                                                                                                                                     |                                                                                                |                                                |                       |            |  |  |
| Bedroom                     | 400mm x 400mm CERAMIC TILES                                                                                                                                         |                                                                                                |                                                |                       |            |  |  |
| Living, Dining &<br>Kitchen | 400mm x 400mm CERAMIC TILES                                                                                                                                         |                                                                                                |                                                |                       |            |  |  |
| Balcony                     | 300mm x 300mm NON-<br>SKID HOMOGENEOUS TILES                                                                                                                        | NOT APPLICABLE                                                                                 | 300mm x 30                                     | 00mm NON-SKID HOMOGEN | EOUS TILES |  |  |
| Toilet                      |                                                                                                                                                                     | 300mm x 300mm NON-SKID CERAMIC TILES                                                           |                                                |                       |            |  |  |