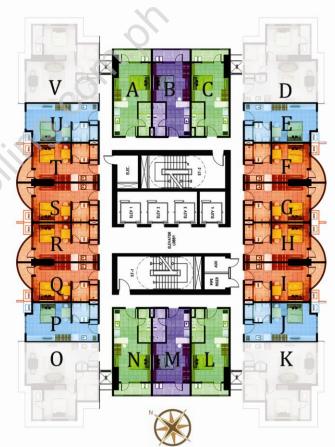

## Key Floor Plan 1

For floors:  $6^{th}, 8^{th}, 10^{th}, 12^{th}, 15^{th}, 17^{th}, 19^{th},$ 21st 23rd , 25th, 27th, 29th, 31st, 33rd, 35th

## Key Floor Plan 2