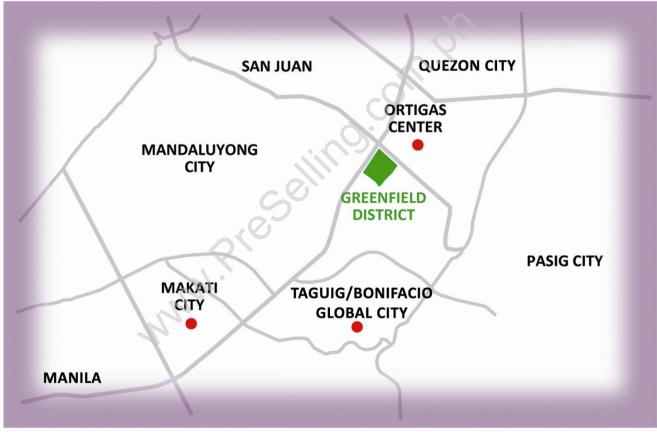

Located at the center of the country's three established Central Business Districts (CBDs): Makati, Bonifacio Global City (BGC) and Ortigas, Greenfield District is the youngest CBD in Metro Manila.

Greenfield District has frontages and is accessible via four roads, two of which are major thoroughfares, namely, EDSA and Shaw Boulevard, making it the center of trade and commerce of Mandaluyong City. At the center of city living, a comfortable life awaits you.

Location: Greenfield District, Mandaluyong, Metro Manila