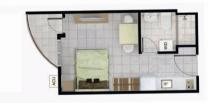

# Studio Unit Layouts

For floors: 6<sup>th</sup>, 8<sup>th</sup>, 10<sup>th</sup>, 12<sup>th</sup>, 15<sup>th</sup>, 17<sup>th</sup>, 19<sup>th</sup>, 21<sup>st</sup> 23<sup>rd</sup>, 25<sup>th</sup>, 27<sup>th</sup>, 29<sup>th</sup>, 31<sup>st</sup>, 33<sup>rd</sup>, 35<sup>th</sup>

#### Studio A

25.40 sqm., more or less Layout for Units E & P Mirror for Units J & U

#### Studio B

26.24 sqm., more or less Layout for Units F, H, Q & S Mirror for Units G, I, R & T

#### Studio C

30.56 sqm., more or less Layout for Units A & L Mirror image for Units C & N

#### Studio D

30.15 sqm., more or less Layout for Unit M Mirror image for Unit B