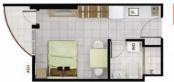

# Studio Unit Layouts

For floors: 7<sup>th</sup>, 9<sup>th</sup>, 11<sup>th</sup>, 14<sup>th</sup>, 16<sup>th</sup>, 18<sup>th</sup>, 20<sup>th</sup>, 22<sup>nd</sup>, 24<sup>th</sup>, 26<sup>th</sup>, 28<sup>th</sup>, 30<sup>th</sup>, 32<sup>nd</sup>, 34<sup>th</sup>, 36<sup>th</sup>

#### Studio B

26.24 sqm., more or less Layout for Units E, G, I, P, R & T Mirror image for Units F, H, J, Q, S & U

#### Studio C

30.56 sqm., more or less Layout for Units A & L Mirror image for Units C & N

#### Studio D

30.15 sqm., more or less Layout for Unit M Mirror image for Unit B