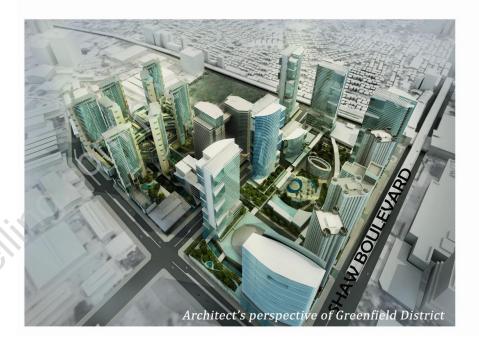

The Possibilities of Connection

Information Kit As of May 2016

LS No. 28588 ENCR-014 • AA-2016/06-1327

Artist's Illustration

**GREENFIELD DISTRICT** was carefully designed to become an ideal city that would lie at the heart of the metropolis, providing people high-tech conveniences combined with natural wonders, and a true break from the chaos and congestion.

Located at the center of the country's three established Central Business Districts (CBDs): Makati, Bonifacio Global City (BGC) and Ortigas, Greenfield District is the youngest CBD in Metro Manila.

Greenfield District has frontages and is accessible via four roads, two of which are major thoroughfares, namely, EDSA and Shaw Boulevard, making it the center of trade and commerce of Mandaluyong City. At the center of city living, a comfortable life awaits you.