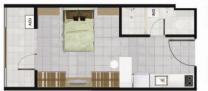

## One Bedroom Unit Layout

|                             | 1-BEDROOM                                                                                                                                                           | STUDIO A                                                                                       | STUDIO B                                       | STUDIO C              | STUDIO D   |  |  |
|-----------------------------|---------------------------------------------------------------------------------------------------------------------------------------------------------------------|------------------------------------------------------------------------------------------------|------------------------------------------------|-----------------------|------------|--|--|
| CEILING                     |                                                                                                                                                                     |                                                                                                |                                                |                       |            |  |  |
| Bedroom                     | EXPOSED SLAB SOFFIT IN WHITE, FLAT LATEX FINISH                                                                                                                     |                                                                                                |                                                |                       |            |  |  |
| Living/Dining               | EXPOSED SLAB SOFFIT IN WHITE, FLAT LATEX FINISH                                                                                                                     |                                                                                                |                                                |                       |            |  |  |
| Kitchen                     | 12mm THICK GYPSUM BOARD ON METAL FURRING SYSTEM IN WHITE, FLAT LATEX FINISH                                                                                         |                                                                                                |                                                |                       |            |  |  |
| Balcony                     | 4.5mm THICK FIBER<br>CEMENT BOARD, PAINTED<br>FINISH                                                                                                                | NOT APPLICABLE                                                                                 | 4.5mm THICK FIBER CEMENT BOARD, PAINTED FINISH |                       |            |  |  |
| T&B                         | 12mm THICK M                                                                                                                                                        | 12mm THICK MOISTURE RESISTANT GYPSUM BOARD ON METAL FURRING SYSTEM IN WHITE, FLAT LATEX FINISH |                                                |                       |            |  |  |
| WALLS                       |                                                                                                                                                                     |                                                                                                |                                                |                       |            |  |  |
| Interior Walls              | 100mm THICK CHB<br>WALL PLASTERED SEMI-GLOSS LATEX PAINT FINISH                                                                                                     |                                                                                                |                                                |                       |            |  |  |
| Partition Walls             | 12mm THICK GYPSUM<br>BOARD ON METAL FURRING<br>SYSTEM IN WHITE,<br>FLAT LATEX FINISH                                                                                |                                                                                                | NOT APP                                        | LICABLE               |            |  |  |
| Baseboard                   |                                                                                                                                                                     | 100mm HEIGHT PAINT BASEBOARD                                                                   |                                                |                       |            |  |  |
| T&B                         | 300mm x 300mm CERAMIC WALL TILES FROM FLOOR TO 1200mm HEIGHT FLUSHED CONCRETE WALLS IN WHITE ABOVE 1200mm<br>SHOWER AREA: FLOOR-TO-CEILING 300mm x 300mm WALL TILES |                                                                                                |                                                |                       |            |  |  |
| FLOORS                      |                                                                                                                                                                     |                                                                                                |                                                |                       |            |  |  |
| Bedroom                     | 400mm x 400mm CERAMIC TILES                                                                                                                                         |                                                                                                |                                                |                       |            |  |  |
| Living, Dining &<br>Kitchen | 400mm x 400mm CERAMIC TILES                                                                                                                                         |                                                                                                |                                                |                       |            |  |  |
| Balcony                     | 300mm x 300mm NON-<br>SKID HOMOGENEOUS TILES                                                                                                                        | NOT APPLICABLE                                                                                 | 300mm x 30                                     | 00mm NON-SKID HOMOGEN | EOUS TILES |  |  |
| Toilet                      |                                                                                                                                                                     | 300mm x 300mm NON-SKID CERAMIC TILES                                                           |                                                |                       |            |  |  |