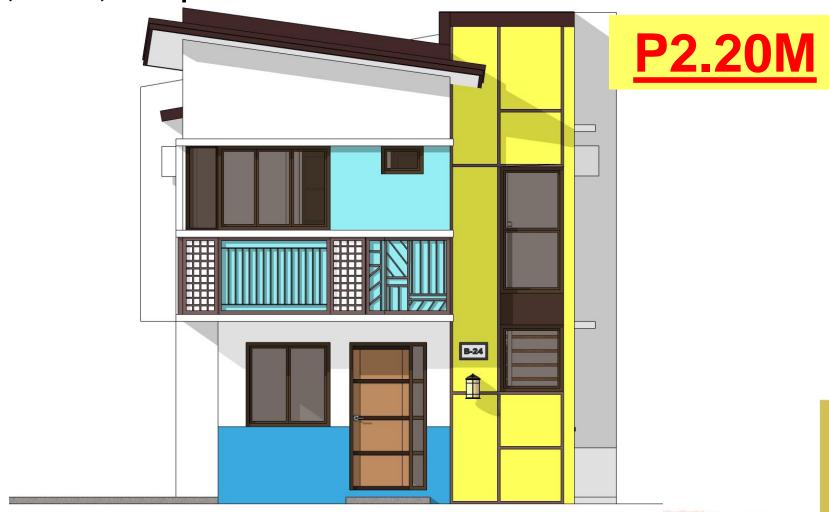

#### **DUPLEX (EXECUTIVE TWINHOMES)**

Color Scheme: Ocean Lemonade

LA: 80 sqm HA: 55 sqm

3 BR, 2 T&B, 1 carport plus provision

PhP 2.50M