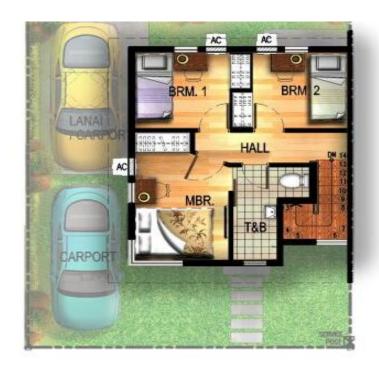

# END UNIT FLOOR PLAN LA: 80 sqm HA: 55 sqm 3 BR, 2 T&B, 1 Carport + provision

#### KEYPLAN LAYOUT

ROAD RIGHT OF WAY

ROAD RIGHT OF WAY FOR PROJECT STUDY & TRAINING PURPOSES ONLY.

**GROUND FLOOR PLAN** 

2ND FLOOR PLAN