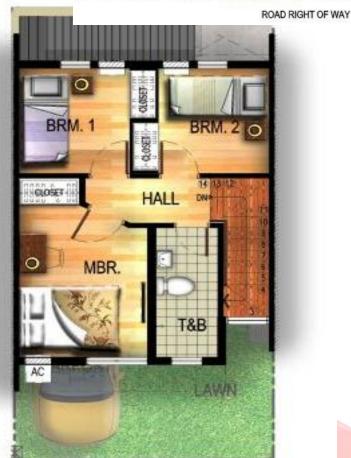

arpot plus provision

# ADJACENT LOT ADJACENT LOT ADJACENT LOT ADJACENT LOT TYPICAL UNIT (LEFT) TYPICAL UNIT (RIGHT)

ROAD RIGHT OF WAY





FOR PROJECT STUDY & TRAINING PURPOSES ONLY.

ROAD RIGHT OF WAY

## JUBILATION HOMES TOWNHOUSE

### 4-CLUSTER TOWNHOMES Color Scheme: Coral Bloom

FOR PROJECT STUDY & TRAINING PURPOSES ONLY.



#### **END-UNIT**

LA: 80 sqm HA: 55 sqm 3 BR, 2 T&B, 1 Carport plus provision

#### **INNER-UNIT**

LA: 50 sqm HA: 55 sqm 3 BR, 2 T&B, 1 Carport

P2.1M P1.7M

# END UNIT FLOOR PLAN LA: 80 sqm HA: 55 sqm 3 BR, 2 T&B, 1 Carport + provision



#### KEYPLAN LAYOUT



ROAD RIGHT OF WAY



ROAD RIGHT OF WAY FOR PROJECT STUDY & TRAINING PURPOSES ONLY.

**GROUND FLOOR PLAN** 

2ND FLOOR PLAN

#### INNER UNIT FLOOR PLAN LA: 50 sqm HA: 55 sqm 3 BR, 2 T&B, 1 Carport







### JUBILATION HOMES GARDEN HOMES

#### **GARDEN HOMES**

Color Scheme: Pink Champagne

3 BR, 2 T&B, 1 Carport



LA: 80 sqm HA: 55 sqm

#### **GARDEN TOWNHOMES**

Color Scheme: Ocean Lemonade

3 BR, 2 T&B, 1 Carport



LA: 80 sqm HA: 55 sqm

#### **GARDEN TWINHOMES**

LA: 80 sqm HA: 55 sqm

3 BR, 2 T&B, 1 Carport







ROAD RIGHT OF WAY