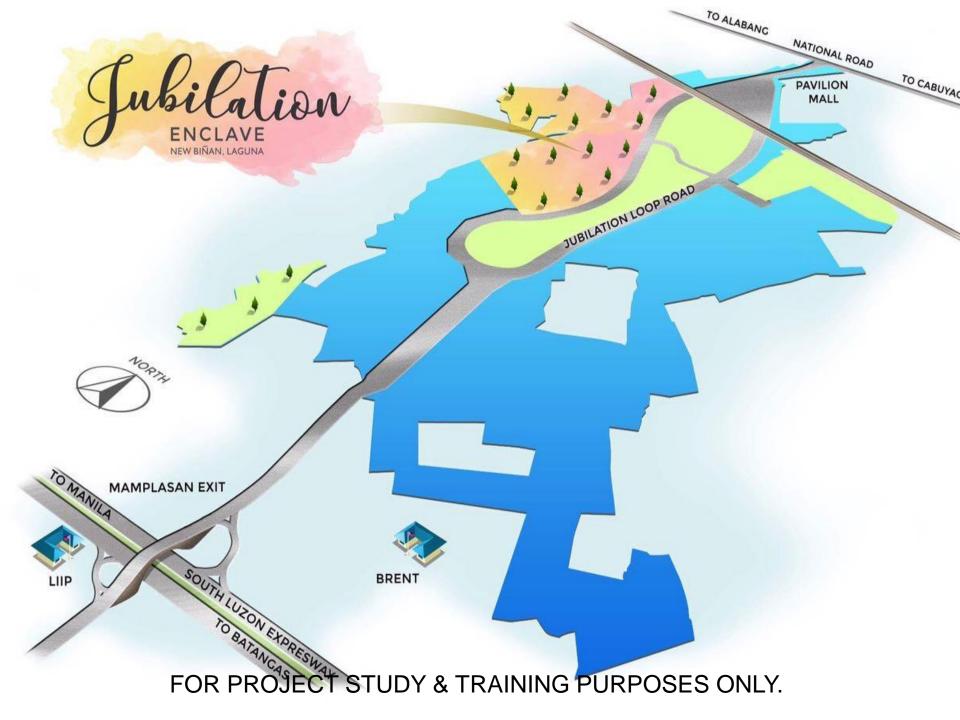

#### PROJECT OVERVIEW

Location Brgy. San Antonio, Jubilation

New Binan, Laguna

Project Size 10.7 hectares, 852 units

Phase 1: 5.3 hectares, 424 units

Product Type: Duplex, Townhouse, Lot Only

Developer: Raemulan Lands Inc

#### KEYPLAN LAYOUT

ROAD RIGHT OF WAY

ROAD RIGHT OF WAY FOR PROJECT STUDY & TRAINING PURPOSES ONLY.

**GROUND FLOOR PLAN** 

2ND FLOOR PLAN