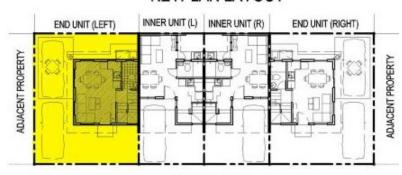

# ADJACENT LOT ADJACENT LOT ADJACENT LOT ADJACENT LOT TYPICAL UNIT (LEFT) TYPICAL UNIT (RIGHT)

ROAD RIGHT OF WAY

FOR PROJECT STUDY & TRAINING PURPOSES ONLY.

ROAD RIGHT OF WAY

#### **END-UNIT**

LA: 80 sqm HA: 55 sqm 3 BR, 2 T&B, 1 Carport plus provision

#### **INNER-UNIT**

LA: 50 sqm HA: 55 sqm 3 BR, 2 T&B, 1 Carport

P2.1M P1.7M