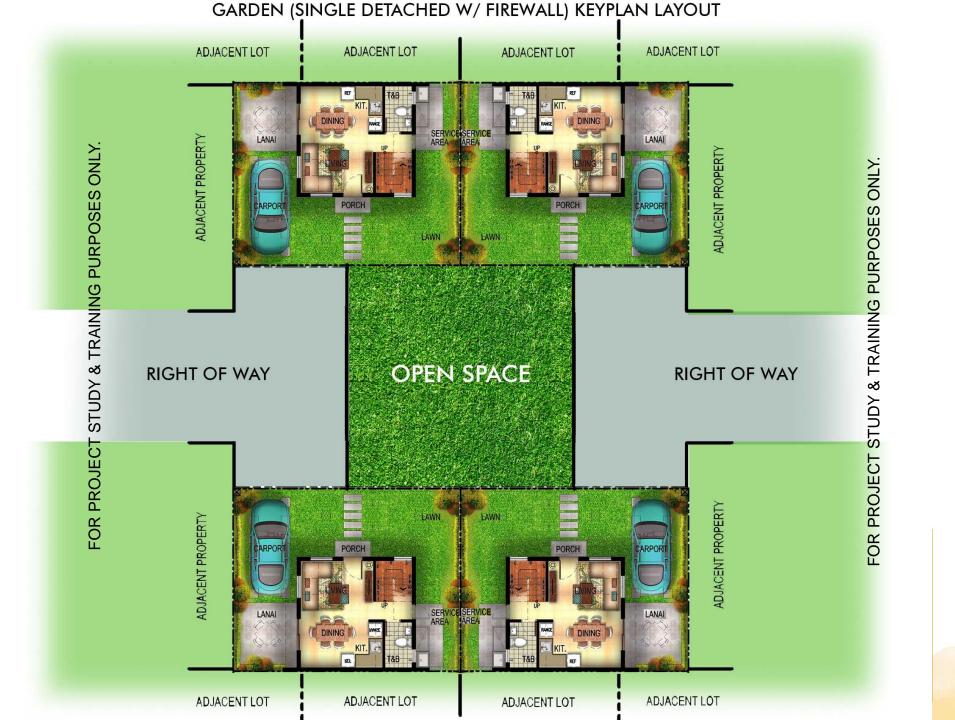

#### **GARDEN TWINHOMES**

LA: 80 sqm HA: 55 sqm

3 BR, 2 T&B, 1 Carport

ROAD RIGHT OF WAY