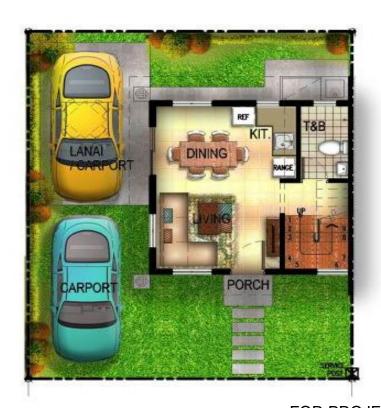

#### **DUPLEX (EXECUTIVE TWINHOMES)**

LA: 80 sqm HA: 55 sqm

3 BR, 2 T&B, 1 Carpot plus provision

#### KEYPLAN LAYOUT

ROAD RIGHT OF WAY

ROAD RIGHT OF WAY FOR PROJECT STUDY & TRAINING PURPOSES ONLY.

**GROUND FLOOR PLAN** 

2ND FLOOR PLAN