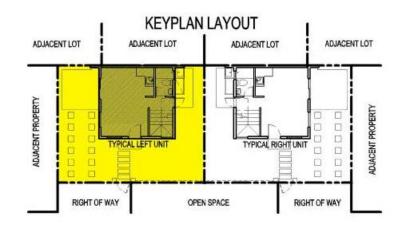

# ADJACENT LOT ADJACENT LOT ADJACENT LOT ADJACENT LOT TYPICAL UNIT (LEFT) TYPICAL UNIT (RIGHT)

ROAD RIGHT OF WAY

FOR PROJECT STUDY & TRAINING PURPOSES ONLY.

ROAD RIGHT OF WAY

#### KEYPLAN LAYOUT

ROAD RIGHT OF WAY

ROAD RIGHT OF WAY FOR PROJECT STUDY & TRAINING PURPOSES ONLY.

**GROUND FLOOR PLAN** 

2ND FLOOR PLAN