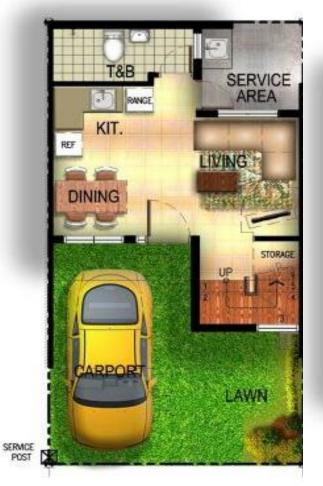

Carpot plus provision

# ADJACENT LOT ADJACENT LOT ADJACENT LOT ADJACENT LOT TYPICAL UNIT (LEFT) TYPICAL UNIT (RIGHT)

ROAD RIGHT OF WAY





FOR PROJECT STUDY & TRAINING PURPOSES ONLY.

ROAD RIGHT OF WAY

## JUBILATION HOMES TOWNHOUSE

### 4-CLUSTER TOWNHOMES Color Scheme: Coral Bloom

FOR PROJECT STUDY & TRAINING PURPOSES ONLY.



#### **END-UNIT**

LA: 80 sqm HA: 55 sqm 3 BR, 2 T&B, 1 Carport plus provision

#### **INNER-UNIT**

LA: 50 sqm HA: 55 sqm 3 BR, 2 T&B, 1 Carport

P2.1M P1.7M

# END UNIT FLOOR PLAN LA: 80 sqm HA: 55 sqm 3 BR, 2 T&B, 1 Carport + provision



#### KEYPLAN LAYOUT



ROAD RIGHT OF WAY



ROAD RIGHT OF WAY FOR PROJECT STUDY & TRAINING PURPOSES ONLY.

**GROUND FLOOR PLAN** 

2ND FLOOR PLAN

#### INNER UNIT FLOOR PLAN LA: 50 sqm HA: 55 sqm 3 BR, 2 T&B, 1 Carport







### JUBILATION HOMES GARDEN HOMES

#### **GARDEN HOMES**

Color Scheme: Pink Champagne

3 BR, 2 T&B, 1 Carport



LA: 80 sqm HA: 55 sqm

#### **GARDEN TOWNHOMES**

Color Scheme: Ocean Lemonade

3 BR, 2 T&B, 1 Carport



LA: 80 sqm HA: 55 sqm

#### **GARDEN TWINHOMES**

LA: 80 sqm HA: 55 sqm

3 BR, 2 T&B, 1 Carport







ROAD RIGHT OF WAY