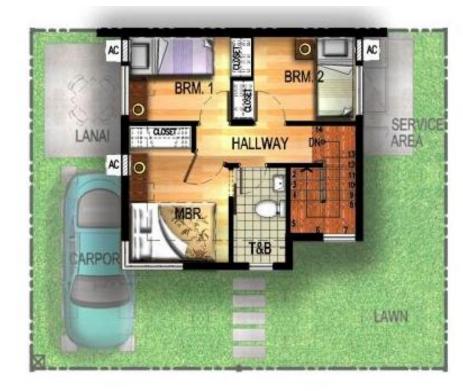

#### **GARDEN HOMES**

Color Scheme: Pink Champagne

3 BR, 2 T&B, 1 Carport

LA: 80 sqm HA: 55 sqm

#### **GARDEN TOWNHOMES**

Color Scheme: Ocean Lemonade

3 BR, 2 T&B, 1 Carport

LA: 80 sqm HA: 55 sqm

#### **GARDEN TWINHOMES**

LA: 80 sqm HA: 55 sqm

3 BR, 2 T&B, 1 Carport

ROAD RIGHT OF WAY