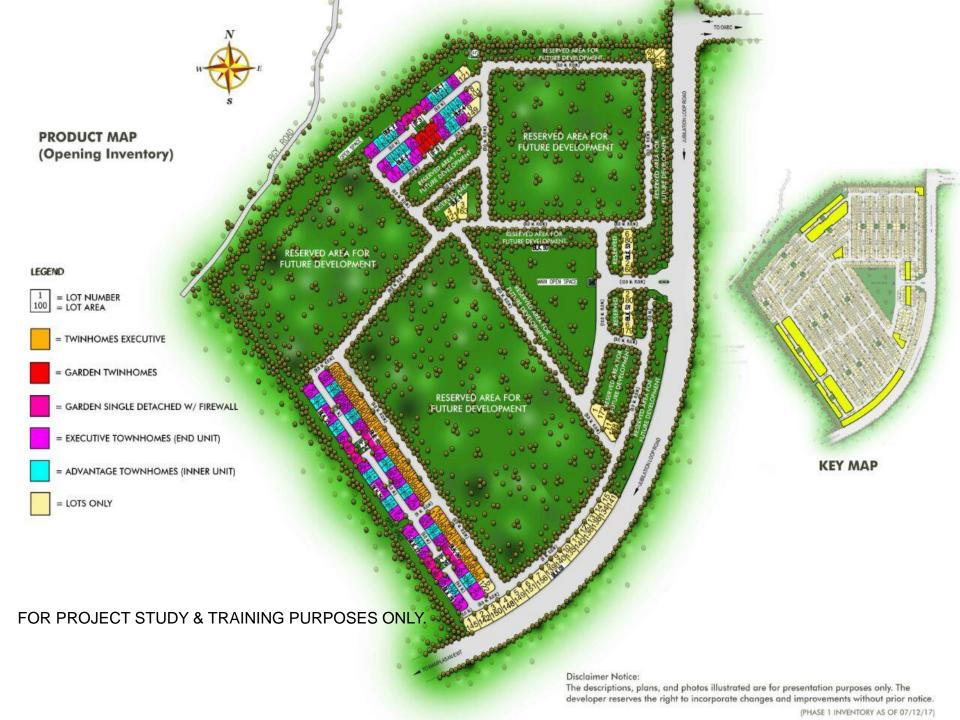

#### PROJECT OVERVIEW

Location Brgy. San Antonio, Jubilation

New Binan, Laguna

Project Size 10.7 hectares, 852 units

Phase 1: 5.3 hectares, 424 units

Product Type: Duplex, Townhouse, Lot Only

Developer: Raemulan Lands Inc

### PRODUCT MIX OF OPENING INVENTORY (147 units) as of July 12

| Model                   | Duplex                   |              | Townhouse                |            |          |
|-------------------------|--------------------------|--------------|--------------------------|------------|----------|
|                         | Executive                | Garden       | End Unit                 | Inner Unit | Lot Only |
| Lot Area                | 80 sqm                   | 80 sqm       | 80 sqm                   | 50 sqm     | 135 sqm  |
| House Area              | 55 sqm                   |              |                          |            | n/a      |
| No. of<br>Bedrooms      | 3 BR                     |              |                          |            | n/a      |
| No. of Toilet<br>& Bath | 2 T&B                    |              |                          |            | n/a      |
| No. of<br>Carport       | 1 CARPORT PLUS PROVISION | 1 CP         | 1 CARPORT PLUS PROVISION | 1 CP       | n/a      |
| House Finish            | Standard                 | Bare Level 1 |                          |            |          |
| No. of Units            | 24                       | 14           | 36                       | 44         | 29       |