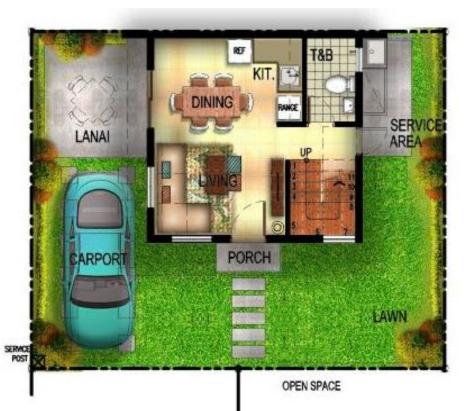

# END UNIT FLOOR PLAN LA: 80 sqm HA: 55 sqm 3 BR, 2 T&B, 1 Carport + provision

#### KEYPLAN LAYOUT

ROAD RIGHT OF WAY

ROAD RIGHT OF WAY FOR PROJECT STUDY & TRAINING PURPOSES ONLY.

**GROUND FLOOR PLAN** 

2ND FLOOR PLAN