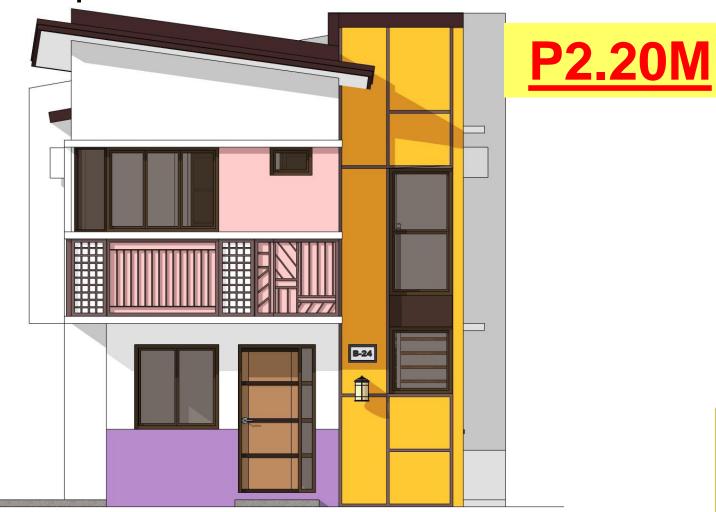

#### **DUPLEX (EXECUTIVE TWINHOMES)**

**Color Scheme: Raspberry Punch** 

LA: 80 sqm HA: 55 sqm

3 BR, 2 T&B, 1 Carport plus provision

**PhP 2.50M** 