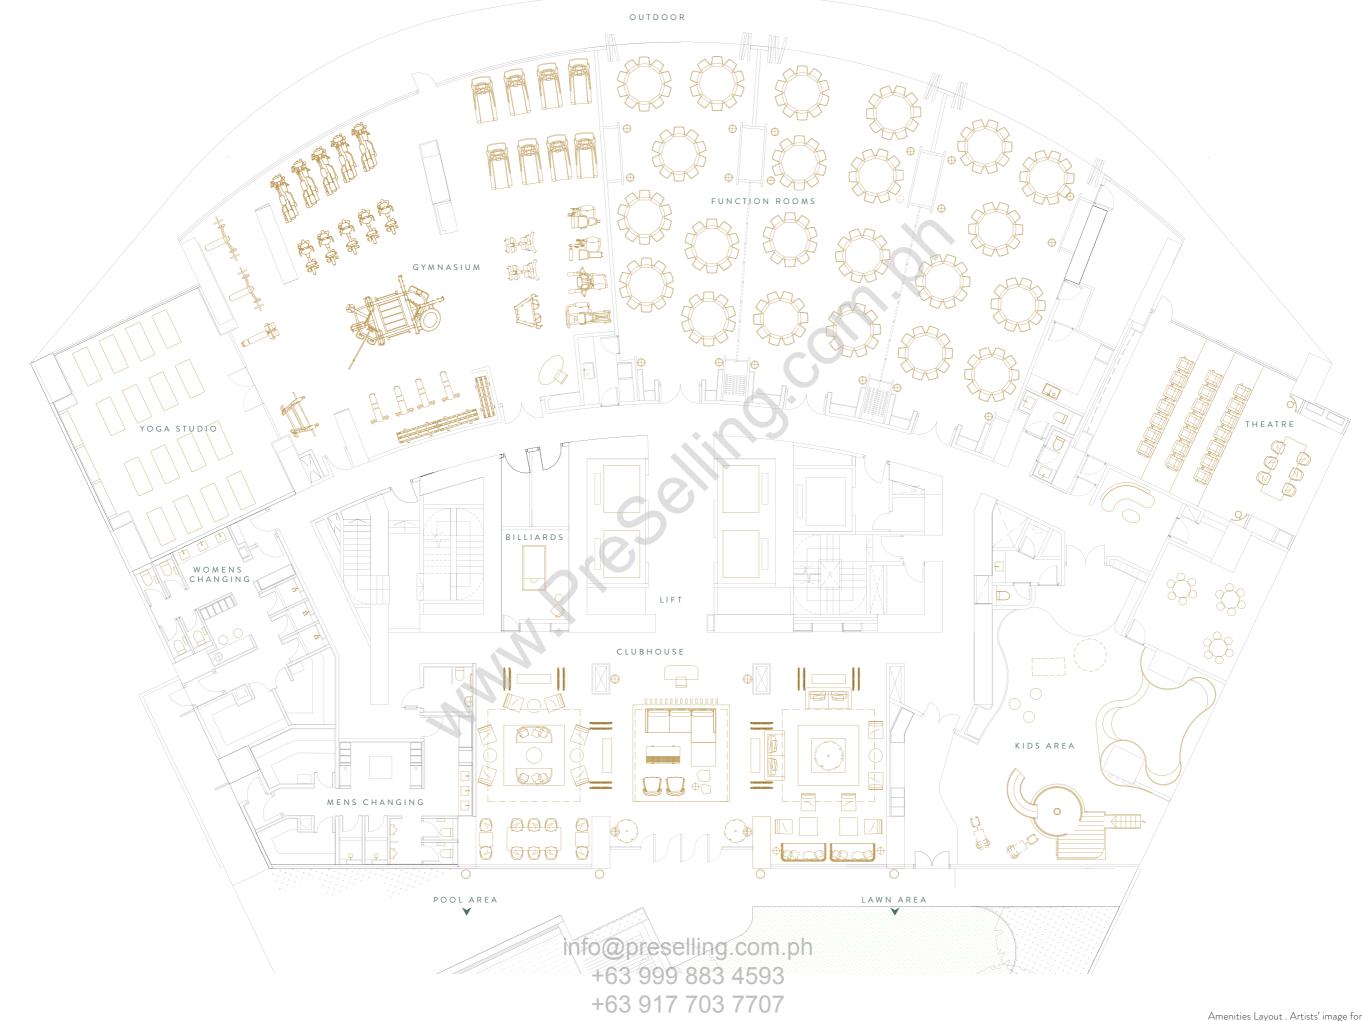

6 DUKE ST ORTIGAS AVE 5 n.pr NOTREDAM ACK WACK GOLF & COUNTRY CLUB Shang Residences WACK WACK NNN + ----HARVARD MAGNOLIA 2 🕨 МАКАТІ 12 13 14 ▶ INTERNATIONAL AIRPORT

Awaken Your Senses

At Shang Residences at Wack Wack, we bring the resort to you with beautifully-designed spaces dedicated to your health and wellbeing.

Take in the breath-taking view of *Wack Wack Golf & Country Club* while working on your cardio, or decompress with yoga after a busy day in the panoramic studio. Take a refreshing dip in the spectacular outdoor pool. Unwind by the lush poolside pavilion or bring the family together for a celebration in one of the panoramic function rooms and children's play areas.

With amenities designed to complement busy families and professionals alike, there's really no place like home.

info@preselling.com.ph +63 999 883 4593 +63 917 703 7707

Pool area. Artists' image for illustration purposes only.

Our design philosophy emphasizes a balanced lifestyle, building in ample space to unwind and rejuvenate.

Gym. Artists' image for illustration purposes only.

Life is about the moments you share with friends and family - and with a beautifully designed private function space, there's always a reason to bring everyone together.

Introducing The Panorama Room. Breath-taking panoramic views of Wack Wack Golf & Country Club creates a spectacular backdrop for any event.

The Kids Zone. Artists' image for illustration purposes only.

The beautifully furnished lounge provides the perfect space for family and friends to spend quality time together.

Shang Residences at Wack Wack was designed with families in mind. The Kids Zone offers an exciting space for toddlers and young children to stretch their legs and explore their world.

The Lounge. Artists' image for illustration purposes only.

control Hames that Inspire

& Country Club to the sweeping vistas of the city; from the floor-to-ceiling windows that invite voluminous natural light to the spacial planning that create an airy sense of warmth and coziness: our design philsophy evokes a sense of balance and beauty.

### Grand lobby

Exclusive entrance and driveway

Fully equipped gym

Adult and children's swimming pool with lounge areas

Function rooms

Children indoor and outdoor play zone

Mini theater

Steam and sauna rooms

Male and female locker rooms

Multi-purpose/exercise room

Billiard room

Four (4) high speed passenger and two (2) carpark lifts, one (1) service elevator

Service access

Mail room