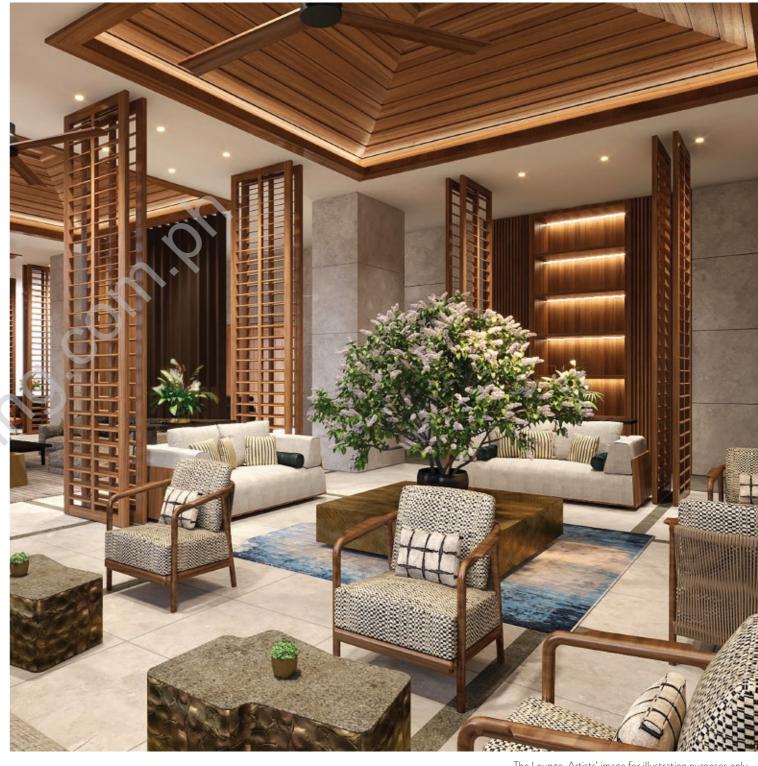

The beautifully furnished lounge provides the perfect space for family and friends to spend quality time together.

Shang Residences at Wack Wack was designed with families in mind. The Kids Zone offers an exciting space for toddlers and young children to stretch their legs and explore their world.

The Lounge. Artists' image for illustration purposes only.

control Hames that Inspire

& Country Club to the sweeping vistas of the city; from the floor-to-ceiling windows that invite voluminous natural light to the spacial planning that create an airy sense of warmth and coziness: our design philsophy evokes a sense of balance and beauty.