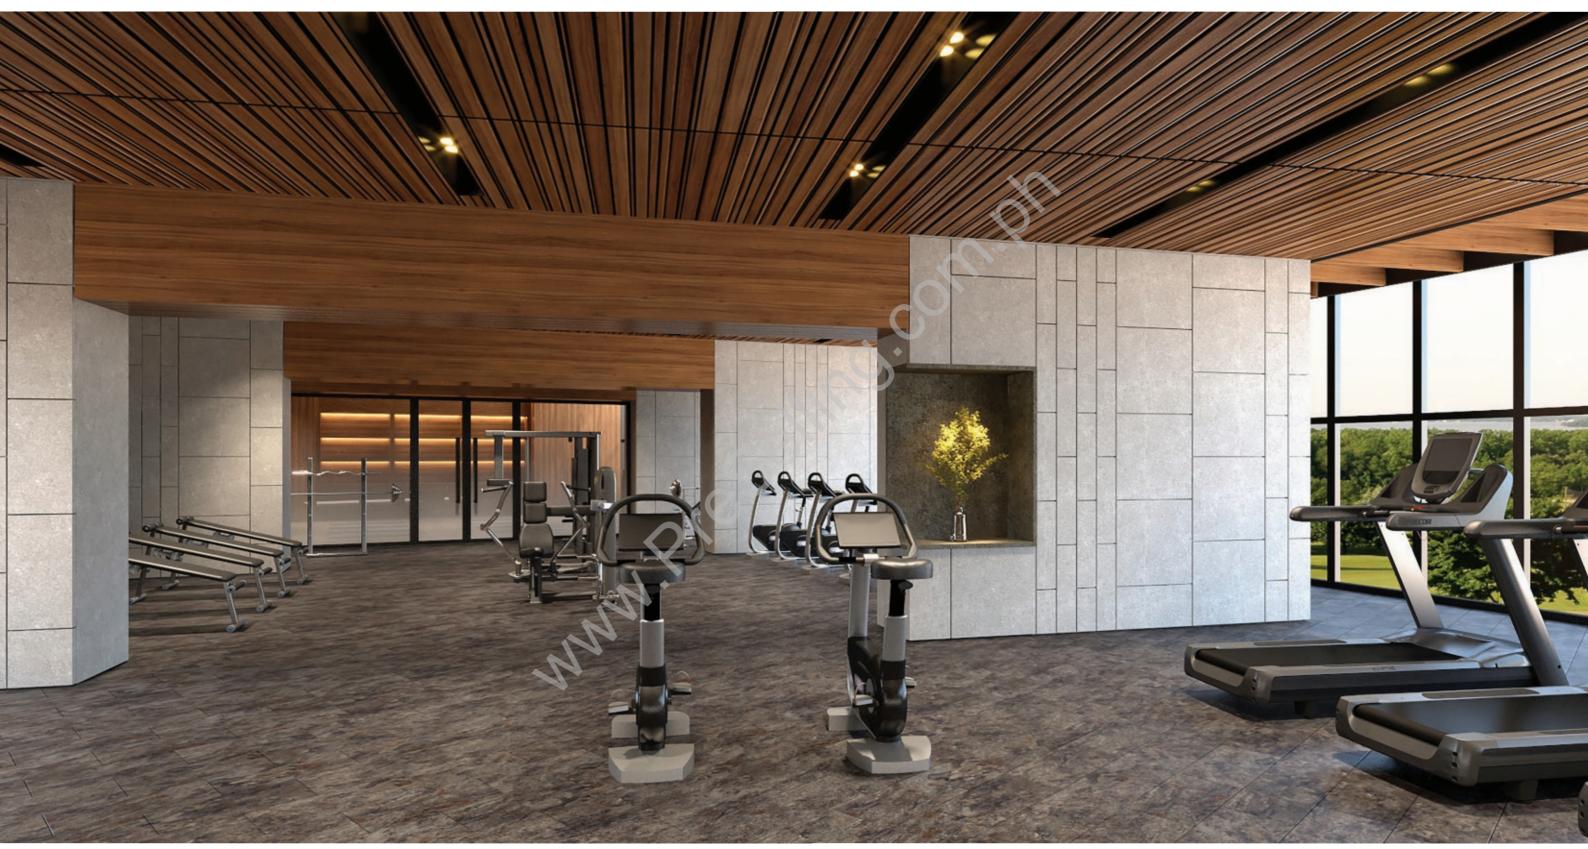

Take in the breath-taking view of *Wack Wack Golf & Country Club* while working on your cardio, or decompress with yoga after a busy day in the panoramic studio. Take a refreshing dip in the spectacular outdoor pool. Unwind by the lush poolside pavilion or bring the family together for a celebration in one of the panoramic function rooms and children's play areas.

Our design philosophy emphasizes a balanced lifestyle, building in ample space to unwind and rejuvenate.

Gym. Artists' image for illustration purposes only.

Life is about the moments you share with friends and family - and with a beautifully designed private function space, there's always a reason to bring everyone together.