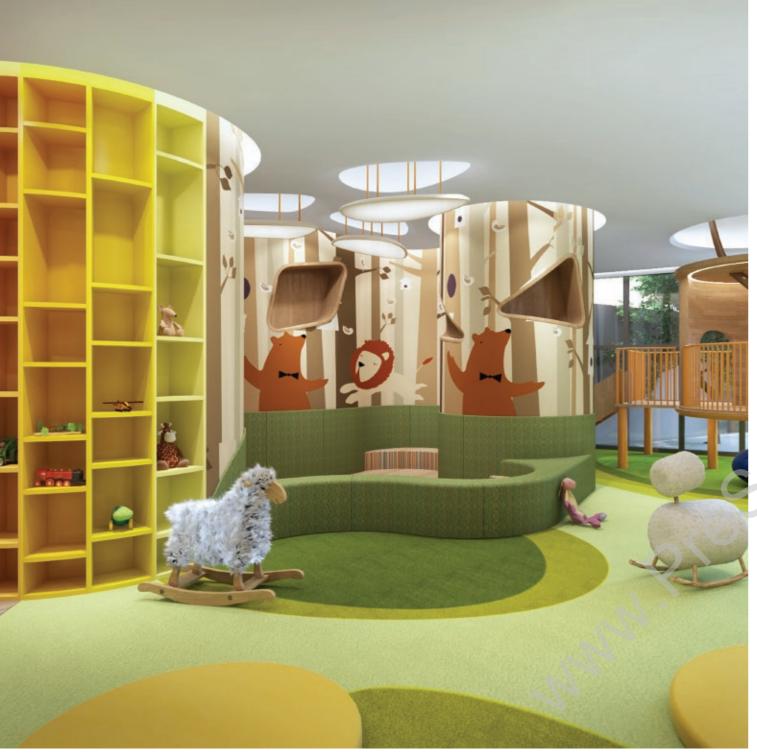

The beautifully furnished lounge provides the perfect space for family and friends to spend quality time together.

Shang Residences at Wack Wack was designed with families in mind. The Kids Zone offers an exciting space for toddlers and young children to stretch their legs and explore their world.