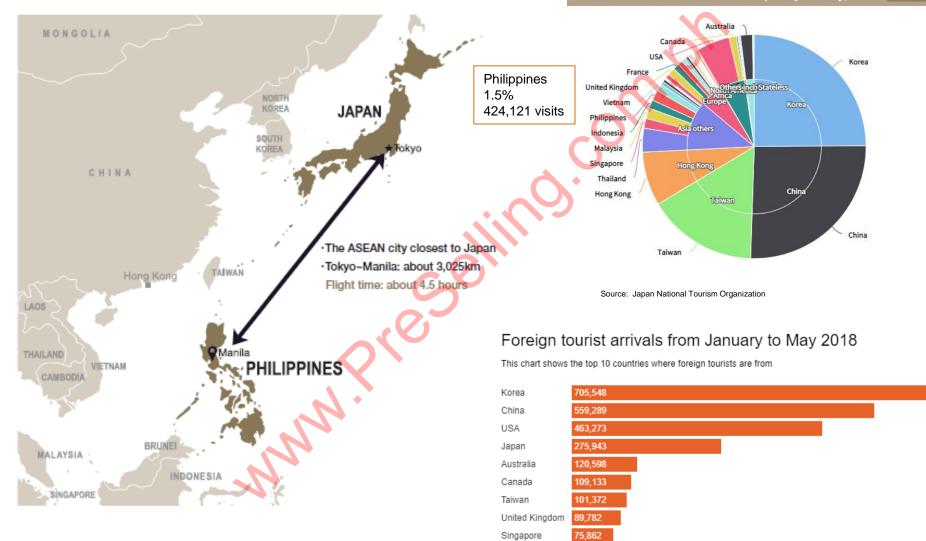

#### I. Philippine-Japan Relations

1.4 Overseas Residents' Visits to Japan by country, 2017 Annual

Malaysia

61,040

#### Source Department of Tourism AINING PURPOSES ONLY