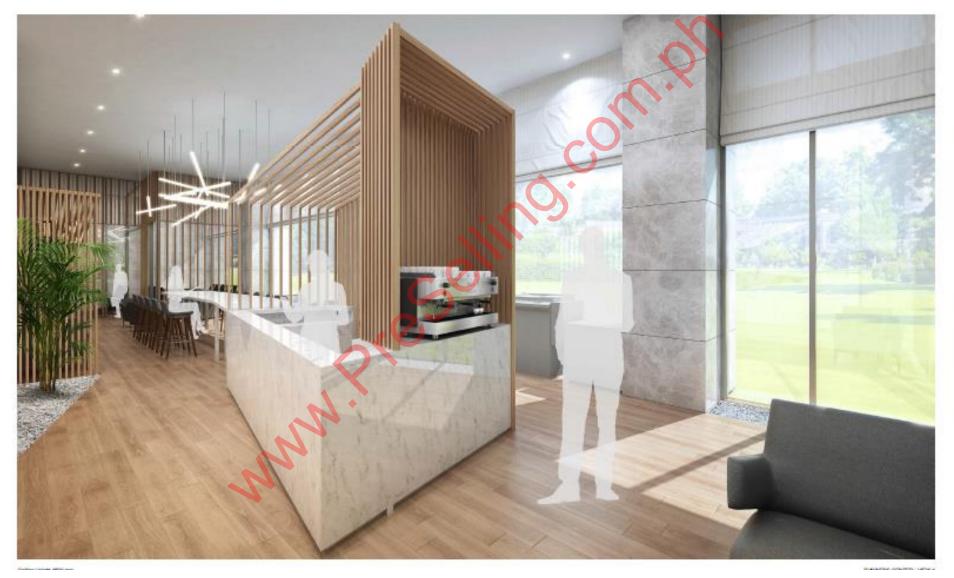

### **BUSINESS CENTER**

Louver is one of the kinds in Japanese designs. It represents as a uniqueness of the Japanese pattern. We used the louver partition as the main element of the business center. For the function, we intended to use the partition to create the semi-private space for users. Reception is a long counter continue toward the working area, while the louver is used to separate the reception and working area, but yet the users are able to see each other sides. The same idea is applied to the meeting area, which comprises of three rooms size: small, medium and large. The different sizes are designed to serve various meeting purpose. All of the materials follows the main concept of "Creative Autumn".

BUSINESS CENTER : FURNITURE LAYOUT