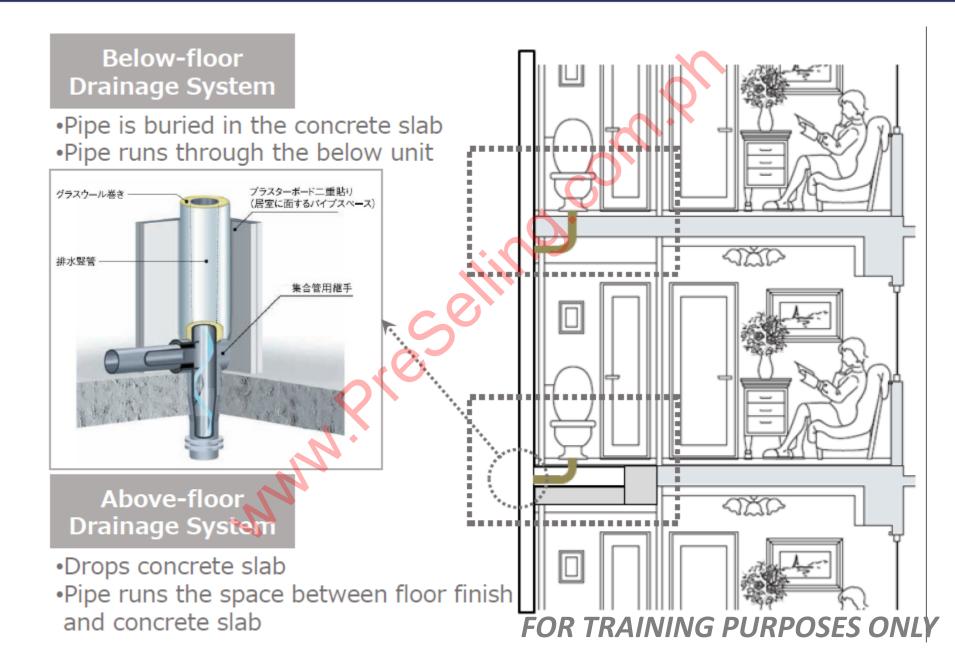

### VII. Japanese Contents (Design Efficiency): Kitchen Floor Storage

### VII: Japanese Contents (Design Efficiency): Overall Storage System

www.