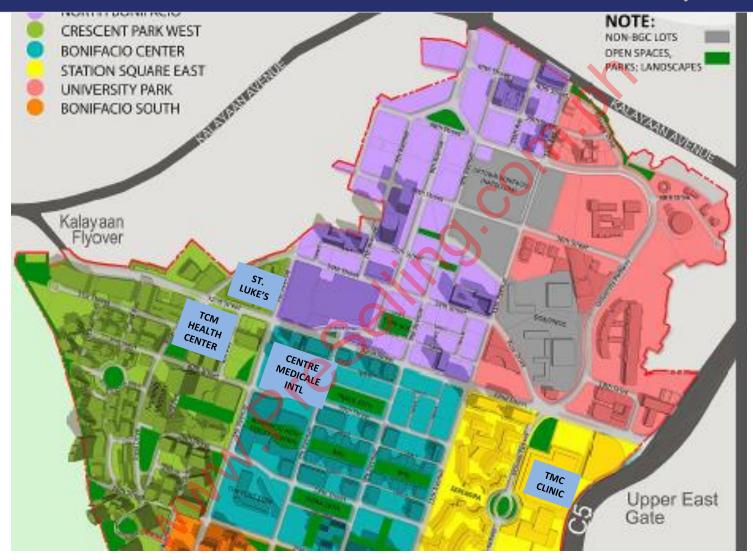

IV. Project Location MMARCO

#### BGC-ORTIGAS CENTER LINK ROAD

#### MEGA MANILA SUBWAY

# MEGA MANILA SUBWAY PROPOSED STOPS

#### BGC TO NAIA BUS RAPID TRANSIT (BRT) SYSTEM

#### IV. Project Location: Infrastructure Projects

V. Overall Concept

www.ece

GROUND LOBBY TOWERS A&b

GROUND LOBBY TOWERS C&D