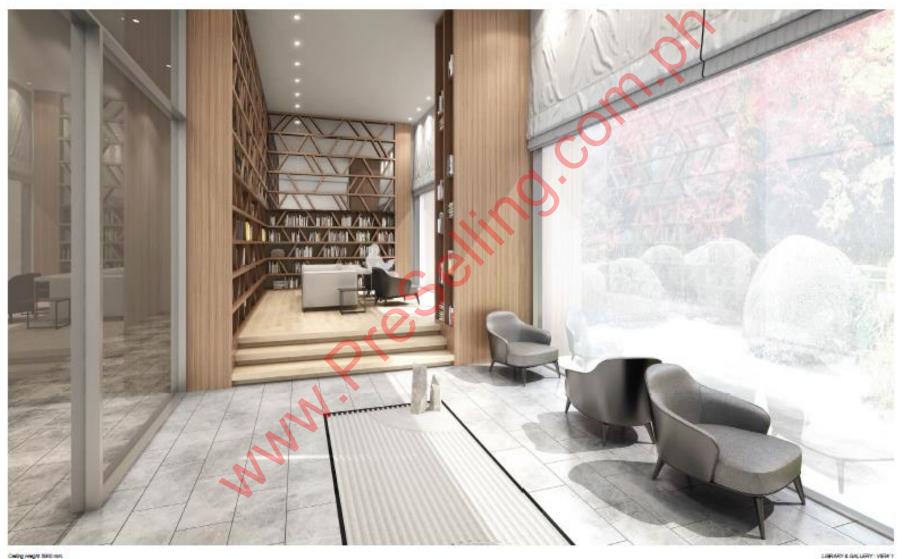

# SPA

S AL

There are two bathroom with different characters refer the surroundings in spa area. Bathroom A has stone bath with nice view of exterior garden with small pond and trees. It's for 6 people include locker room, powder room and relaxing lounge. In bathroom B the smell of natural tree wrapping the whole space and people can enjoy the borrowing landscape in round wood bath. This bathroom is for private use and the relaxation space can also be used as treatment space. Bathroom B is more private and it's suit not only family but also couple.

JIPA : MAGE REPERENCE