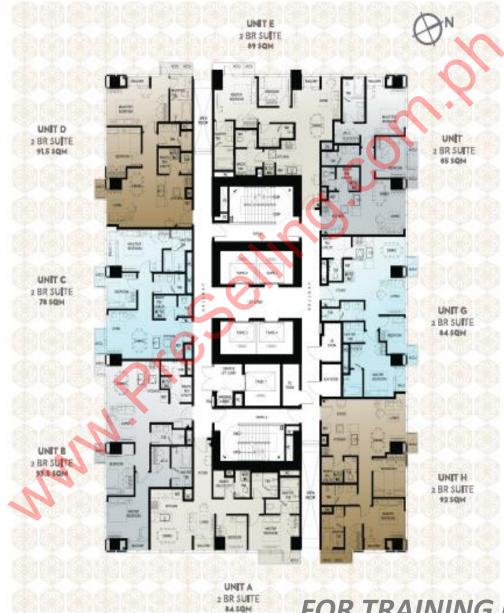

### IX. Haru Tower: Unit Mix

| Unit Type  | Unit Area               | # of Units | %    |  |  |  |
|------------|-------------------------|------------|------|--|--|--|
| 1BR        | 44, 46, 49, 51.5        | 96         | 32%  |  |  |  |
| 1BR SUITE  | 60, 62                  | 64         | 21%  |  |  |  |
| 2BR        | 01-62, 64-65            | 32         | 11%  |  |  |  |
|            | 78, 84-85, 89, 91.5-92, |            |      |  |  |  |
| 2BR SUITE  | 93.5                    | 96         | 32%  |  |  |  |
| 3BR        | 168-169, 175.5, 177.5   | 12         | 4%   |  |  |  |
| 3BR PH     | 234, 238                | 2          | 1%   |  |  |  |
| 3BR VILLAS | 296, 345                | 2          | 1%   |  |  |  |
| TOTAL      |                         | 304        | 100% |  |  |  |

#### IX. Haru Tower: Floor Stacking

#### **PH** 2 Bi-level units

High Zone (40F-42F) 3 floors 4 units per floor

Mid Zone (27F-39F) 12 floors 8 units per floor

Low Zone (8F-26F) 16 floors 12 units per floor

**Residential Amenity Deck and Villas (AF)** 1 floor