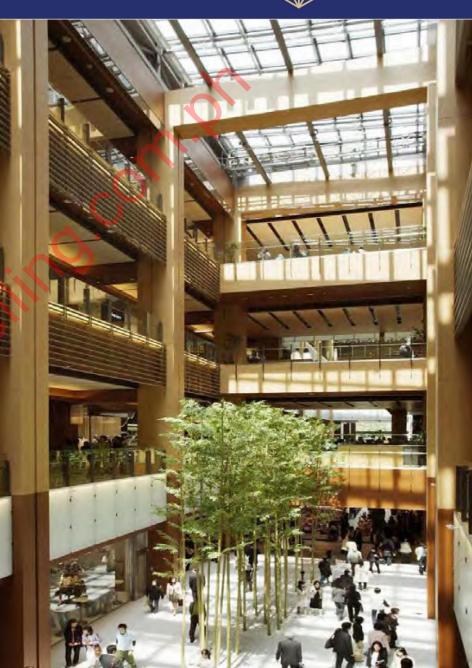

#### **Roppongi Hills Residences**

- Site area: 16,649 sqm  $\checkmark$
- Building area: 9,906 sqm  $\checkmark$
- Total Floor Area: 149,811 sqm  $\checkmark$
- $\checkmark$
- Structure: S(CFT), RC, SRC Floors:43 aboveground (2 bldgs.)  $\checkmark$
- 18 aboveground (1 bldg.)  $\checkmark$
- 6 aboveground (1 bldg.)  $\checkmark$
- Units: 793 units  $\checkmark$

#### **Tokyo Midtown**

- ✓ Site area: 68,891.63 sqm
- ✓ Build-up area: 37,994.31 sqm
- ✓ Total floor area: 563,801.02 sqm
- ✓ Floors: 54 aboveground
- ✓ 5 underground
- ✓ 2 levels of PH
- ✓ Height: 248.1 m
- ✓ Parking capacity: 1,226 cars