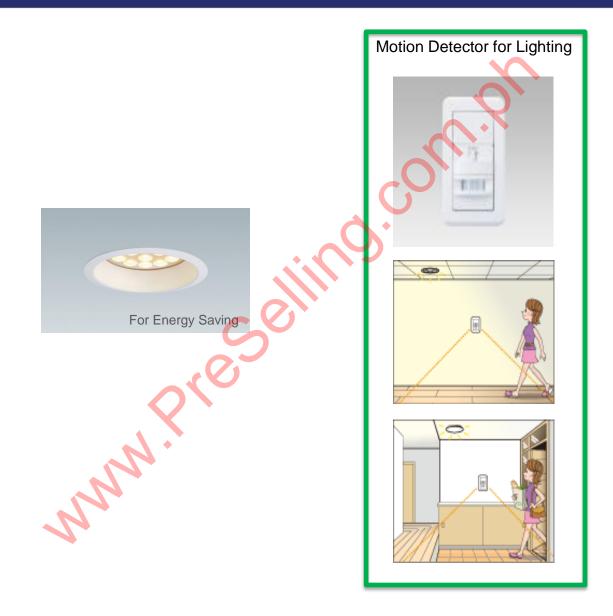

erve moisture.



The smells of our daily lives that do not leave the house even after opening the windows are greatly deodorized. The components that cause household odors are absorbed, and the problem of bad odor is resolved.



#### Reduces harmful substances

Harmful substances floating in the air that cannot be left untreated are either absorbed or lowered in concentration. The entire household is protected from health concerns that cannot be seen with eyes.

#### Simple cleaning

While ECOCARAT absorbs humidity, bad odors, and harmful substances. It makes penetration of water and dirt difficult It can be cleaned easily even when used in tollets and powder rooms where it tends to get stained.





Ecowasher 1BR, 2BR & Common TB of 2BR Suite & 3BR

Washlet 2BR Suite & 3BR Master TB







VIII. Amenities MMARES









Play





























# GYM

The GYM is located at the Aminity Floor. It faces the urban view providing the perspective of the city active. In addition, the same place have tree around to create peachful ambient also. Interm of design we use bamboo to refer Sping season, 2 function of this area is GYM and YOGA. Use bamboo to creative Line and pattern to makeing active feeling for GYM area and YOGA Space are use with finishing to create Peachful atmosphere.







# DAYCARE

In Japan will use Koi fish kite for Childen day symbolic. Daycare room will use this symbolic to design area. For Childen scale is can Lift platform up to create playground and use Koi element to design climbing handle in Mezanine wall. In safety factor for playground will