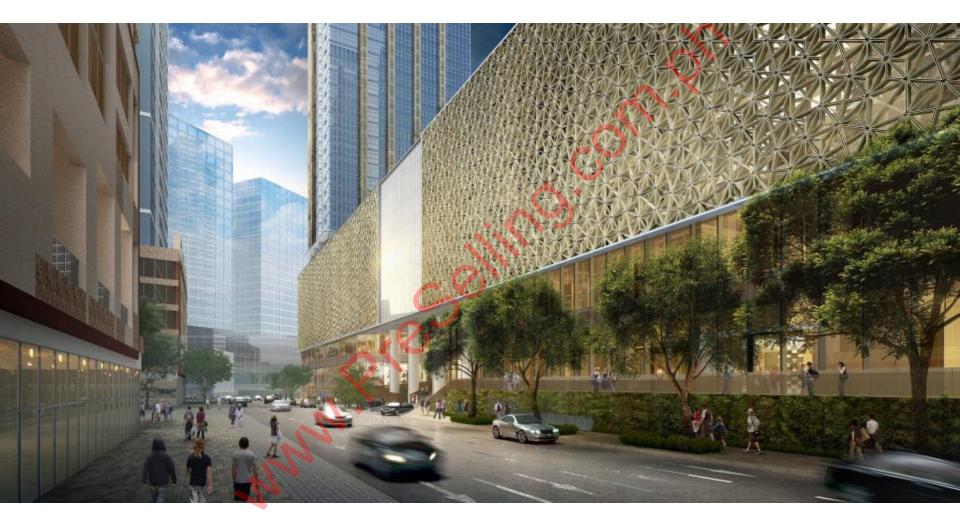

LOBBY TOWERS C&D

#### V. Overall Project Concept





#### V. Overall Project Concept









#### \* Penistry patterned Recede concept is developed by Totels + Taloro

#### Hemp leaf in Japanese culture

Hemp has been an important plant in Japan from ancient times. Since hemp grows quickly, a hemp leaf motif has been customary used For newborn baby cloth in hopes that the child would also grow fast and strong.

Hemp leaf can be seen everywhere in Japan such as rural area and shrine. Hemp leaf is a traditional, classic and authentic motif among the Japanese patients including Kimono.





inono as a decurstion partem



Quilling ingelier survers/layours of labels for warmth & deschiller



bieler Fillings fachnigue to starse it arramble wood chips whited ands for biarier filling













#### V. Overall Project Concept













FOR TRAINING PURPOSES ONLY



VI. The First Mitsukoshi in the Philippines

www.ece

## VI. The first Mitsukoshi in the Philippines





Mall Concept



| mall name                                 | MITS                                            | SUKOSH                                                         | (Scheduled)                                      | 3                                                             |                                               |
|-------------------------------------------|-------------------------------------------------|----------------------------------------------------------------|--------------------------------------------------|--------------------------------------------------------------