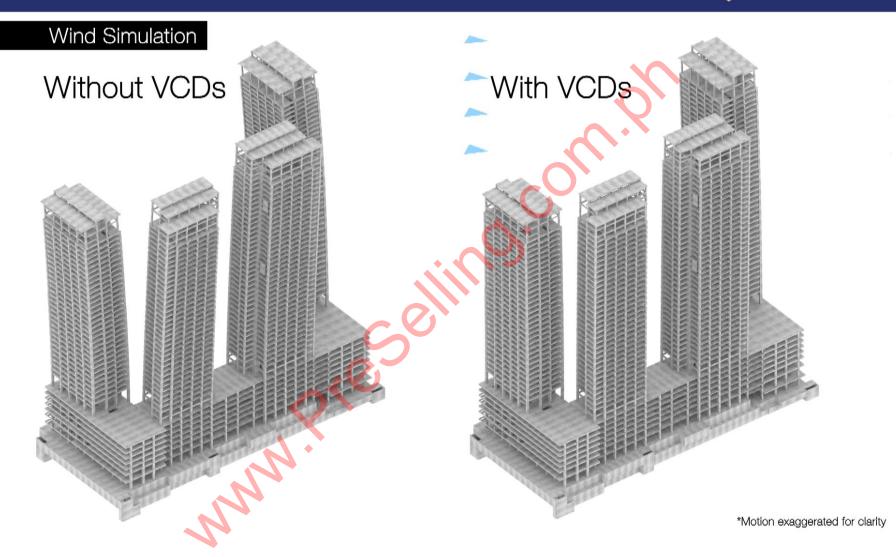

VCDs are a economic high-performing damping system optimized for reinforced concrete buildings.

- VCDs use high-damping material bonded between steel plates. It is easily connected to the building structure using high-strength bolts.
- VCDs increase building comfort, safety and resilience for both <u>wind and earthquakes</u>. It can recover saleable space, decrease structural materials and is 100% maintenance free.

# VIII. Japanese Contents (Safety): Damper

Animation shows a sample comparison of Big Apple development subject to a far-field earthquake from the Manila Trench comparing damped structure with VCDs to low-inherent damping structure without VCDs.

## VIII. Japanese Contents (Safety): Damper

Animation shows a sample comparison of Big Apple development subject to a frequent typhoon comparing damped structure with VCDs to low-inherent damping structure without VCDs. FOR TRAINING PURPOSES ONLY