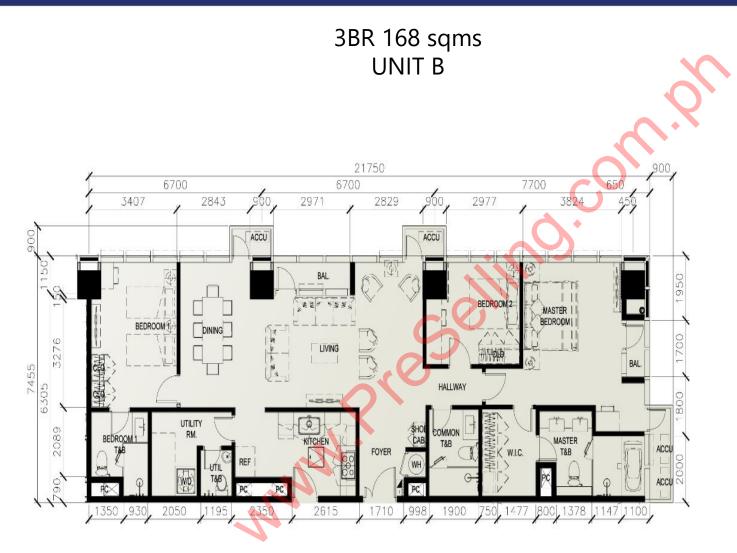

| KEYPLAN |
|---------|

| ROOM AREAS - 3BR             |              |  |  |  |
|------------------------------|--------------|--|--|--|
| UNIT F                       |              |  |  |  |
| ROOM NAME                    | AREA (SQ.M.) |  |  |  |
| Foyer                        | 7.00         |  |  |  |
| Kitchen                      | 14.00        |  |  |  |
| Utility Rm / T&B             | 10.00        |  |  |  |
| BR1                          | 16.00        |  |  |  |
| BR1 T&B                      | 6.50         |  |  |  |
| Dining / Living with Balcony | 46.00        |  |  |  |
| BR2                          | 13.00        |  |  |  |
| Hallway                      | 2.50         |  |  |  |
| Common T&B                   | 6.00         |  |  |  |
| MBR                          | 26.00        |  |  |  |
| Balcony @ MBR                | 1.50         |  |  |  |
| W.I.C.                       | 5.50         |  |  |  |
| Master T& B                  | 10.50        |  |  |  |
| Accu Ledge                   | 2.50         |  |  |  |
| TOTAL:                       | 167.00       |  |  |  |