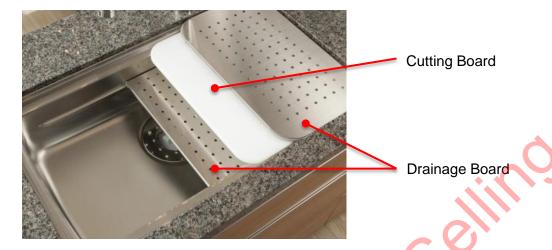

### VII. Japanese Contents (Design Efficiency): Kitchen Floor Storage

### VII: Japanese Contents (Design Efficiency): Overall Storage System

www.