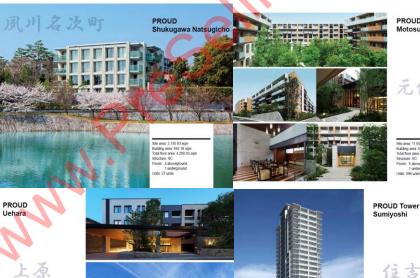

## – PROUD –

PROUD Nishinomiya Hamamatsubara

Site area: 6,130.20 sqm Building area: 3,167.34 sqm Total floor area: 15,925.35 sqm Structure: RC Floors: 10 aboveground Units: 152 units

PROUD Hongouyumicho

本郷弓

Site anaz. 454 23 sgm Building ares: 221.87 sgm Total floor ares: 2,483 05 sgm Structure: RC Floors: 12 aboveground 1 underground Units: 31 units Build-up area: 2,233,22 sqm Total floor area: 7,543,27 sqt Floors: 3 aboveground Floors: 3 abovegroun 1 underground 1 level of PH Height: GL+9.98 m Units: 58 units

UT

STATESTAR THE SHE AND A THE

**PROUD City** Motosumiyoshi PROUD Ooi Zemusuzaka

1 underground 1 level of PH

大井 元住吉

Site area: 11,657.86 sqm Building area: 6,291.46 sqm Total floor area: 26,700 sqm Structure: RC Floors: 5 aboveground 1 undergroun Units: 296 units Units: 164 units

Site area: 1.658.35 som

Site area: 1,658.35 sgm Building area: 596.09 sgm Total floor area: 14,508.58 sgm Structure: RC Floors: 29 aboveground 1 underground Units: 107 units

Site area: 2,640,71 sqm Building area: 1,089,53 sqm Total floor area: 8,749,42 sqm Structure: RC Floors: 13 abovegrout 1 underground Height: GL+40.02 m Units 98 units