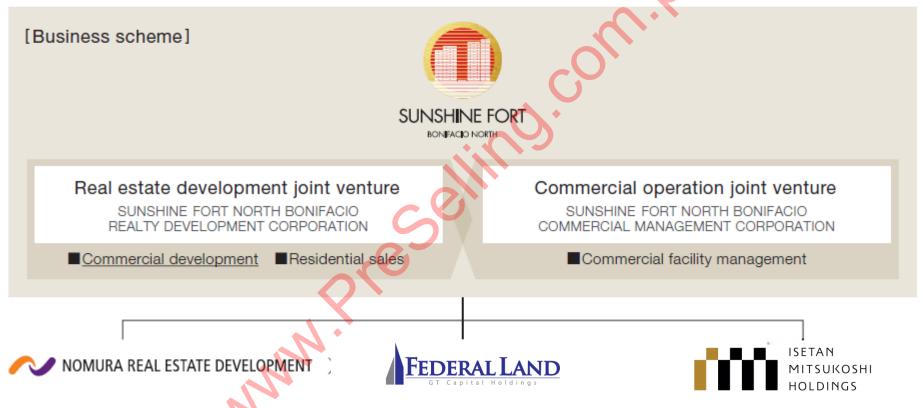

II. Partnership between FLI, NRE and IMH

MMARCO

Sunshine Fort is a joint venture among 3 well-known property and commercial developers to build a mixed-in use complex of residential condominiums on top of a retail podium.

IV. Project Location MMARCO