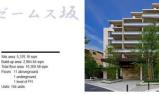

Site area: 1.658.35 som

Site area: 1,658.35 sgm Building area: 596.09 sgm Total floor area: 14,508.58 sgm Structure: RC Floors: 29 aboveground 1 underground Units: 107 units

Site area: 2,640,71 sqm Building area: 1,089,53 sqm Total floor area: 8,749,42 sqm Structure: RC Floors: 13 abovegrout 1 underground Height: GL+40.02 m Units 98 units