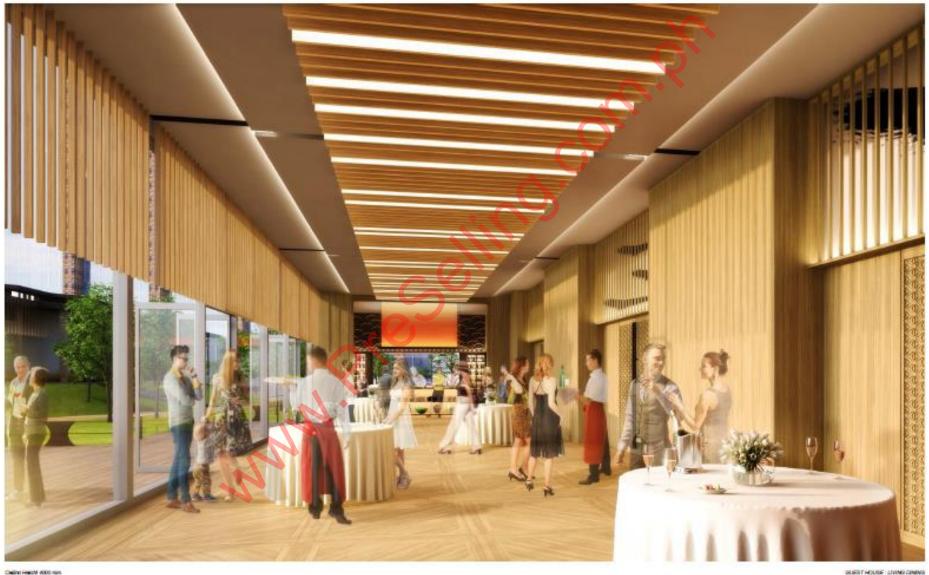

# FUNCTION ROOM

In the Function Room, which is characterized by "TSUKIMIDAI," opens to its Garden, the concept of "KARESANSU!" refers to sensitiveness and boldness. By presenting the view and wail through "KOSHI", the running concept from sky lobby, the space represents modesty and gorgeousness in the same time. People can enjoy the lighting that comes from Shoji and the dry garden through floor glass in the corridor, which leads to the function room.

MIENTY BR. KEYPLAN

FUNCTION ROOM - FURNITURE LAYOUT

PLINCTION ROOM - MADE REFERENCE

Children Health 4000 Mars