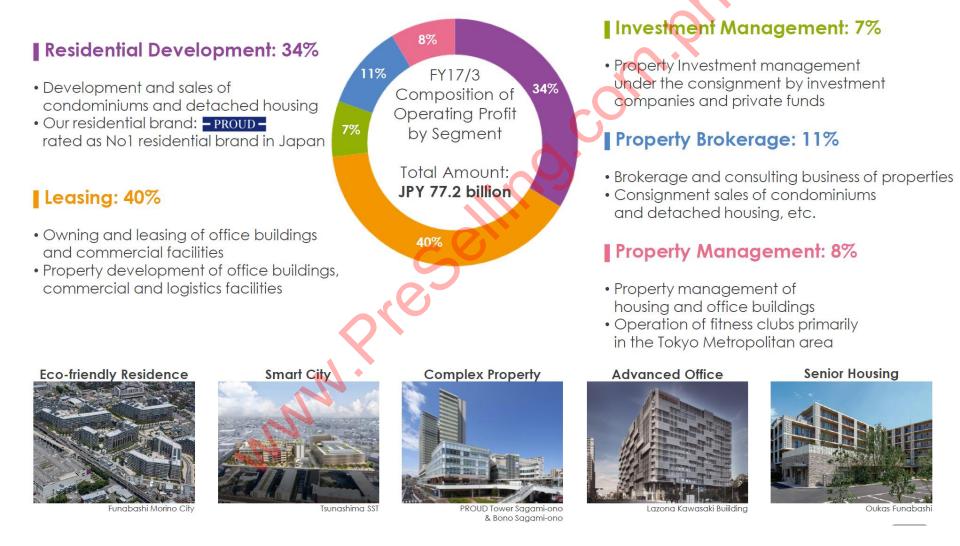

#### **Business Activities/ Latest Achievements**

Major services provided by Nomura Real Estate Development can be clarified following into five businesses:

#### **Overseas Businesses**

NEW VALUE, REAL VALUE — N.R.E. Group

NRE is penetrating into the oversea property market focusing on rapidly growing major cities in Asia and co-developing various projects, from residences, offices to mixed-use facilities, with respectable local partners.

THE SEASONS RESIDENCES is the first project of Nomura Real Estate Development in the Philippines.