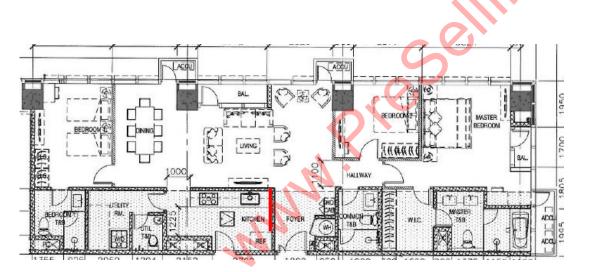

#### IX. Haru Tower: Floor Plans

AREA (SQ.M.)

5.00

6.00

16.00

1.50

14.50

8.50

51.50

| KEYPLAN |
|---------|

| ROOM AREAS - 1BR SUITE |              |  |  |  |
|------------------------|--------------|--|--|--|
| UNIT A                 |              |  |  |  |
| ROOM NAME              | AREA (SQ.M.) |  |  |  |
| Foyer                  | 4.00         |  |  |  |
| Dining / Den           | 6.50         |  |  |  |
| Balcony                | 2.00         |  |  |  |
| Living                 | 12.50        |  |  |  |
| MBR                    | 17.00        |  |  |  |
| ACCU Ledge             | 1.50         |  |  |  |
| Common T&B             | 5.50         |  |  |  |
|                        |              |  |  |  |

| KEYPLAN |
|---------|

| ROOM AREAS - 3BR             |              |  |  |  |
|------------------------------|--------------|--|--|--|
| UNIT F                       |              |  |  |  |
| ROOM NAME                    | AREA (SQ.M.) |  |  |  |
| Foyer                        | 7.00         |  |  |  |
| Kitchen                      | 14.00        |  |  |  |
| Utility Rm / T&B             | 10.00        |  |  |  |
| BR1                          | 16.00        |  |  |  |
| BR1 T&B                      | 6.50         |  |  |  |
| Dining / Living with Balcony | 46.00        |  |  |  |
| BR2                          | 13.00        |  |  |  |
| Hallway                      | 2.50         |  |  |  |
| Common T&B                   | 6.00         |  |  |  |
| MBR                          | 26.00        |  |  |  |
| Balcony @ MBR                | 1.50         |  |  |  |
| W.I.C.                       | 5.50         |  |  |  |
| Master T& B                  | 10.50        |  |  |  |
| Accu Ledge                   | 2.50         |  |  |  |
| TOTAL:                       | 167.00       |  |  |  |