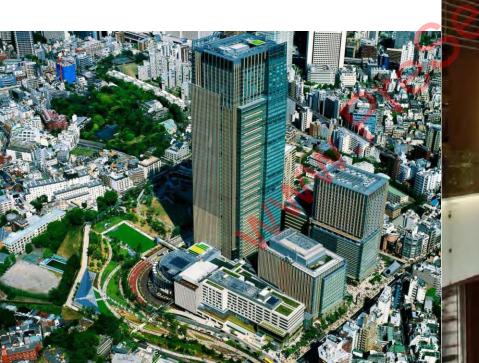

#### **Tokyo Midtown**

- ✓ Site area: 68,891.63 sqm
- ✓ Build-up area: 37,994.31 sqm
- ✓ Total floor area: 563,801.02 sqm
- ✓ Floors: 54 aboveground
- ✓ 5 underground
- ✓ 2 levels of PH
- ✓ Height: 248.1 m
- ✓ Parking capacity: 1,226 cars