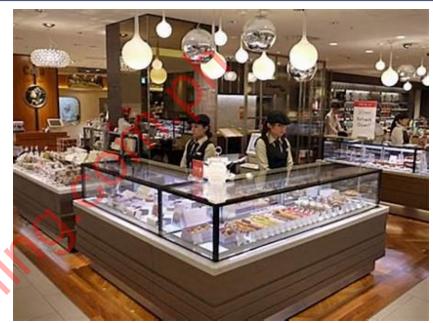

## VI. The first Mitsukoshi in the Philippines

Mall Concept

| mall name                                 | MITS                                            | SUKOSH                                                         | (Scheduled)                                      | 3                                                             |                                               |
|-------------------------------------------|-------------------------------------------------|----------------------------------------------------------------|--------------------------------------------------|---------------------------------------------------------------|-----------------------------------------------|
|                                           | riching yo<br>n find a new lii<br>ne in BGC gat | festyle in collaborat                                          | with Japa<br>tion between Jap<br>new products, e | n's New Valu<br>ban & Philippines in t<br>experiences and peo | he global city BGC<br>ple                     |
| [Keywords constituted in commercial zone] | [Floor Lay<br>21<br>61<br>51<br>41              | Towar A Towar B Towar C Towar D<br>Residential Parking [3F-7F] |                                                  |                                                               |                                               |
|                                           | 3F<br>2F                                        |                                                                |                                                  | H<br>Found Japan                                              | Entertainment<br>BAZAR Kids &<br>family style |
|                                           | QF                                              | Cafe &<br>Restaurant                                           | Fashion                                          | Fashion & Lifestyle                                           | Beauty                                        |
|                                           | 81F<br>82F<br>83F                               | Food Court Supermarket Retail Parking (82F,83F)                |                                                  | Sweets,Deli,Gift                                              |                                               |
|                                           | FOR TRAINING PURPOSES ONL                       |                                                                |                                                  |                                                               |                                               |