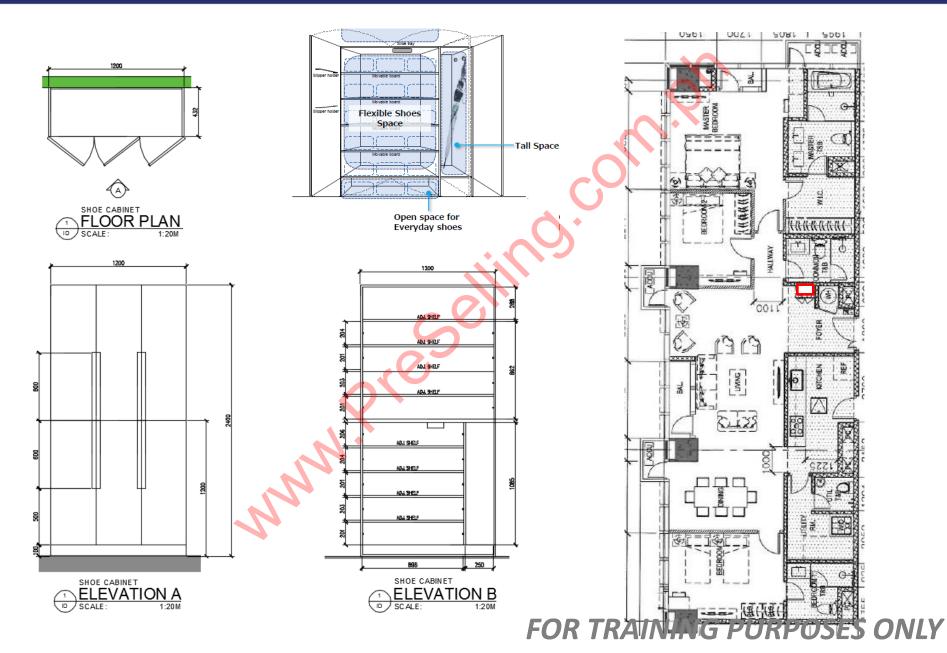

structural materials and is 100% maintenance free.

# VIII. Japanese Contents (Safety): Damper





# VIII. Japanese Contents (Safety): Damper





Animation shows a sample comparison of Big Apple development subject to a far-field earthquake from the Manila Trench comparing damped structure with VCDs to low-inherent damping structure without VCDs.

## VIII. Japanese Contents (Safety): Damper





Animation shows a sample comparison of Big Apple development subject to a frequent typhoon comparing damped structure with VCDs to low-inherent damping structure without VCDs. FOR TRAINING PURPOSES ONLY

### VIII. Japanese Contents (Security): Keycard access









### VII. Japanese Contents (Design Efficiency): Shoe Cabinet





### VII. Japanese Contents (Design Efficiency): Shoe Cabinet





### VII. Japanese Contents (Design Efficiency): Kitchen Floor Storage





























### VII: Japanese Contents (Design Efficiency): Overall Storage System









www.





### How Japanese people view baths

While showers are a necessary part of everyday life, the Japanese don't just take showers, they love soaking in bathtubs.

Most Japanese think of the bathtub as the place to wash away their daily fatigues, so they typically take baths at night, before going to bed.

### Bathtubs in Japanese homes

The majority of Japanese homes and larger apartments have separate rooms for the toilet and bathtub, and only the room with the bathtub is called the bathroom.

Source: match-jp.com









### VII. Japanese Contents (Cleanliness): Rangehood





### VII. Japanese Contents