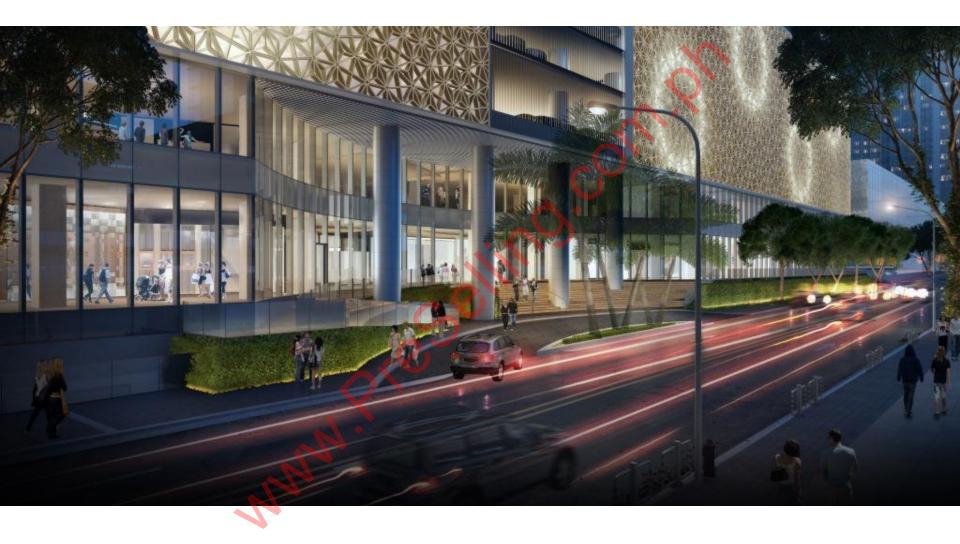

BY TOWERS C&D

#### V. Overall Project Concept





#### V. Overall Project Concept









#### \* Penistry patterned Recede concept is developed by Totels + Taloro

#### Hemp leaf in Japanese culture

Hemp has been an important plant in Japan from ancient times. Since hemp grows quickly, a hemp leaf motif has been customary used For newborn baby cloth in hopes that the child would also grow fast and strong.

Hemp leaf can be seen everywhere in Japan such as rural area and shrine. Hemp leaf is a traditional, classic and authentic motif among the Japanese patients including Kimono.





inono as a decurstion partem



Quilling ingelier survers/layours of labels for warmth & deschiller



bieler Fillings fachnigue to starse it arramble wood chips whited ands for biarier filling













#### V. Overall Project Concept













FOR TRAINING PURPOSES ONLY



VI. The First Mitsukoshi in the Philippines

www.ece

## VI. The first Mitsukoshi in the Philippines





Mall Concept



| mall name                                 | MITS                                            | SUKOSH                                                         | (Scheduled)                                      | 3                                                             |                                               |
|-------------------------------------------|-------------------------------------------------|----------------------------------------------------------------|--------------------------------------------------|---------------------------------------------------------------|--