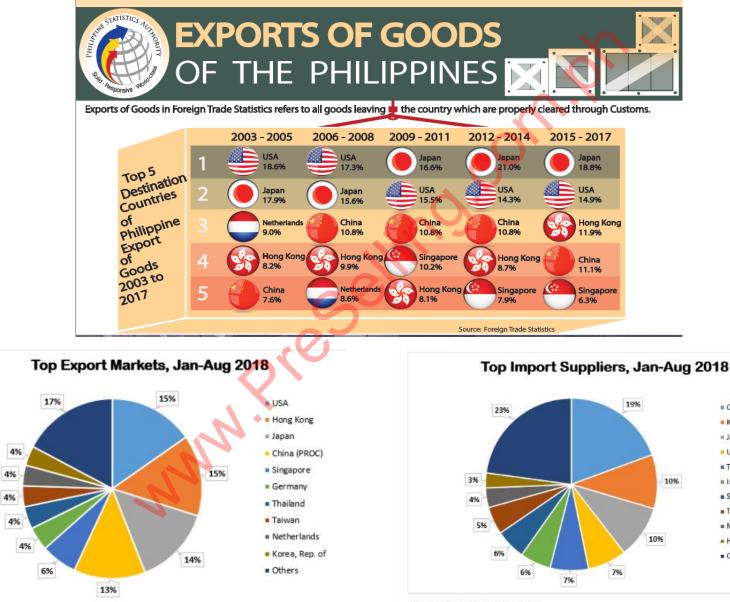

#### I. Philippine-Japan Relations

China (PROC)

Korea, Rep. of

= Japan

Thailand

Indonesia

Singapore

Taiwan

= Malaysia

Others

Hong Kong

USA

Source: Philippine Statistics Authority

Source: Philippine Statistics Authority