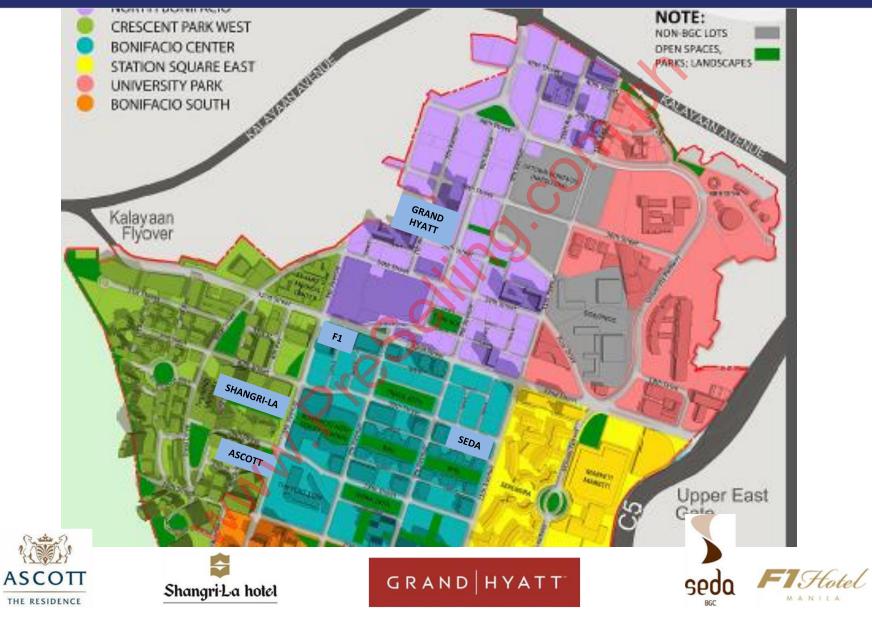

in 1990, it established a permanent office in Manila. The local office coordinates with clients in the Philippines, delivering projects using its strong local team. The local office is supported by their global network to provide total design services in response to the increasing demand for high quality, international standard projects for the country's growing economy.



I.M. Martinez Consulting Engineer was formed to serve the growing need for engineering design consultancy for the residential, hotels, commercial and manufacturing sector. IMMCE provides engineering services to help clients develop, improve and expand their operations which include feasibility studies, cost estimating, technical evaluation and assessment of system failures.



IV. Project Location MMARCO











































#### BGC-ORTIGAS CENTER LINK ROAD













#### MEGA MANILA SUBWAY



# MEGA MANILA SUBWAY PROPOSED STOPS







#### BGC TO NAIA BUS RAPID TRANSIT (BRT) SYSTEM



#### IV. Project Location: Infrastructure Projects







V. Overall Concept

www.ece

















GROUND LOBBY TOWERS A&b





GROUND LOBBY TOWERS C&D

#### V. Overall Project Concept





#### V. Overall Project Concept









#### \* Penistry patterned Recede concept is developed by Totels + Taloro

#### Hemp leaf in Japanese culture

Hemp has been an important plant in Japan from ancient times. Since hemp grows quickly, a hemp leaf motif has been customary used For newborn baby cloth in hopes that the child would also grow fast and strong.

Hemp leaf can be seen everywhere in Japan such