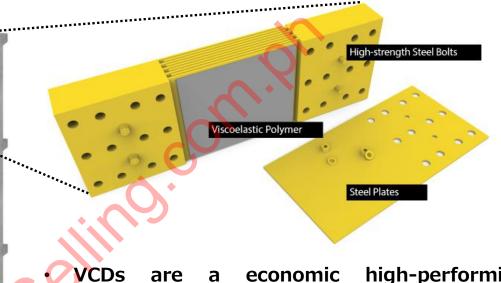

VCDs are a economic high-performing damping system optimized for reinforced concrete buildings.

- VCDs use high-damping material bonded between steel plates. It is easily connected to the building structure using high-strength bolts.
- VCDs increase building comfort, safety and resilience for both <u>wind and earthquakes</u>. It can recover saleable space, decrease structural materials and is 100% maintenance free.