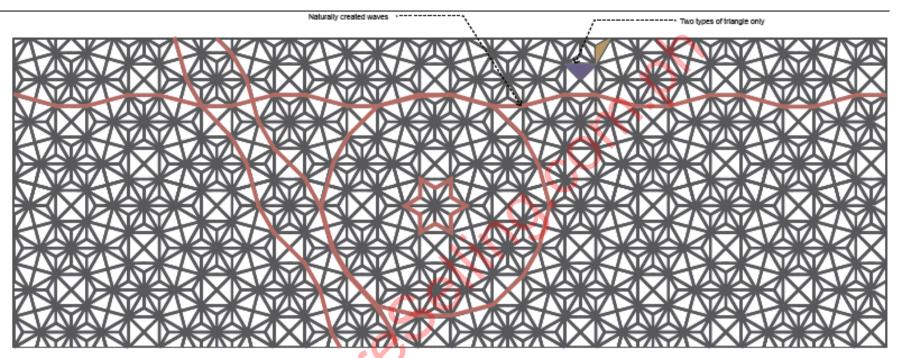

#### \* Penistry patterned Recede concept is developed by Totels + Taloro

#### Hemp leaf in Japanese culture

Hemp has been an important plant in Japan from ancient times. Since hemp grows quickly, a hemp leaf motif has been customary used For newborn baby cloth in hopes that the child would also grow fast and strong.

Hemp leaf can be seen everywhere in Japan such as rural area and shrine. Hemp leaf is a traditional, classic and authentic motif among the Japanese patients including Kimono.

inono as a decurstion partem