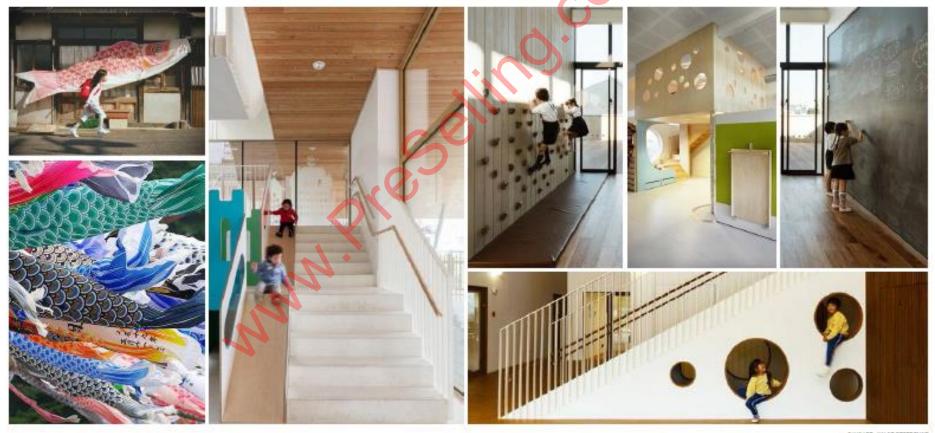

# DAYCARE

In Japan will use Koi fish kite for Childen day symbolic. Daycare room will use this symbolic to design area. For Childen scale is can Lift platform up to create playground and use Koi element to design climbing handle in Mezanine wall. In safety factor for playground will use rubber material to covered.