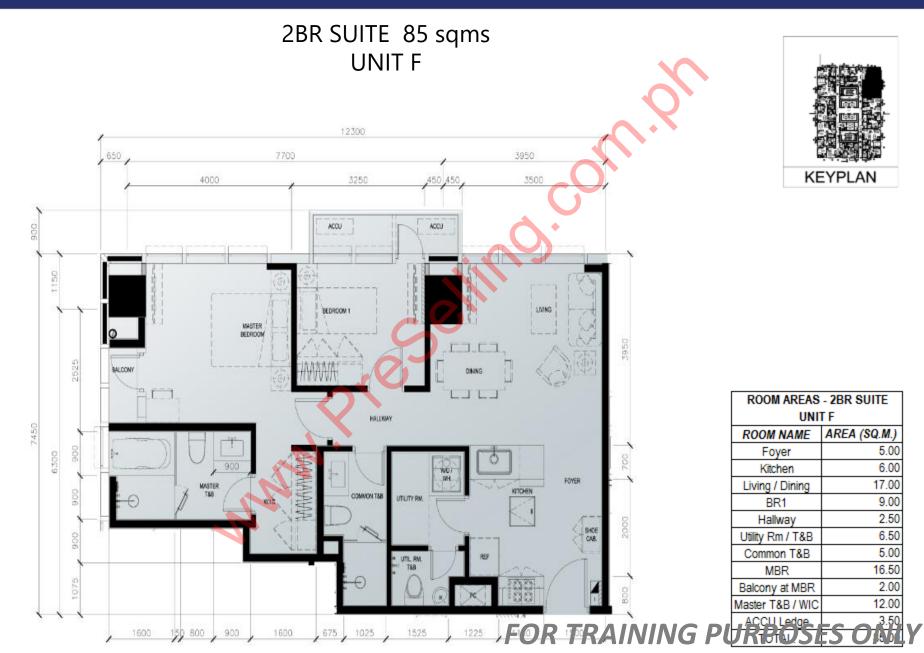

#### IX. Haru Tower: Floor Plans

AREA (SQ.M.)

5.00

6.00

16.00

1.50

14.50

8.50

51.50

| KEYPLAN |
|---------|

| ROOM AREAS - 1BR SUITE |              |  |  |  |
|------------------------|--------------|--|--|--|
| UNIT A                 |              |  |  |  |
| ROOM NAME              | AREA (SQ.M.) |  |  |  |
| Foyer                  | 4.00         |  |  |  |
| Dining / Den           | 6.50         |  |  |  |
| Balcony                | 2.00         |  |  |  |
| Living                 | 12.50        |  |  |  |
| MBR                    | 17.00        |  |  |  |
| ACCU Ledge             | 1.50         |  |  |  |
| Common T&B             | 5.50         |  |  |  |
|                        |              |  |  |  |