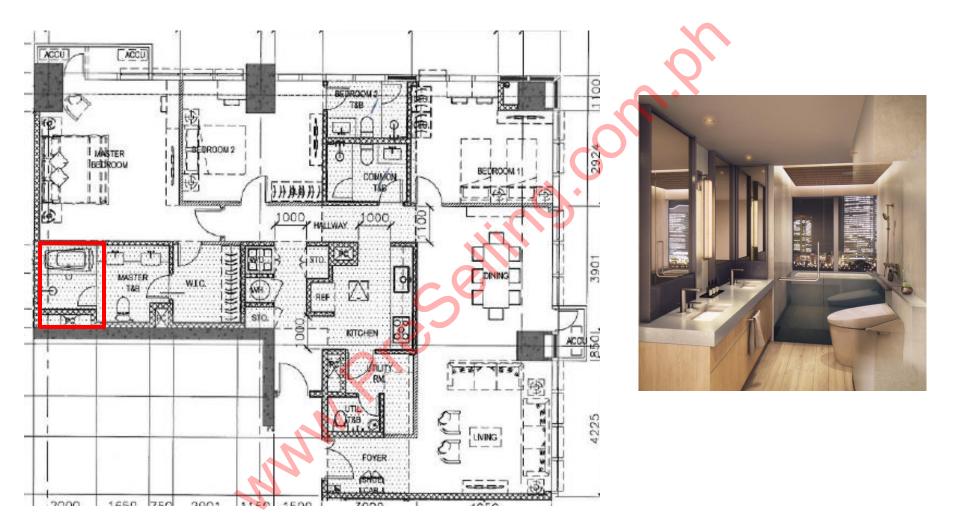

| KEYPLAN |
|---------|

| ROOM AREAS - 3BR             |              |  |  |  |
|------------------------------|--------------|--|--|--|
| UNIT F                       |              |  |  |  |
| ROOM NAME                    | AREA (SQ.M.) |  |  |  |
| Foyer                        | 7.00         |  |  |  |
| Kitchen                      | 14.00        |  |  |  |
| Utility Rm / T&B             | 10.00        |  |  |  |
| BR1                          | 16.00        |  |  |  |
| BR1 T&B                      | 6.50         |  |  |  |
| Dining / Living with Balcony | 46.00        |  |  |  |
| BR2                          | 13.00        |  |  |  |
| Hallway                      | 2.50         |  |  |  |
| Common T&B                   | 6.00         |  |  |  |
| MBR                          | 26.00        |  |  |  |
| Balcony @ MBR                | 1.50         |  |  |  |
| W.I.C.                       | 5.50         |  |  |  |
| Master T& B                  | 10.50        |  |  |  |
| Accu Ledge                   | 2.50         |  |  |  |
| TOTAL:                       | 167.00       |  |  |  |