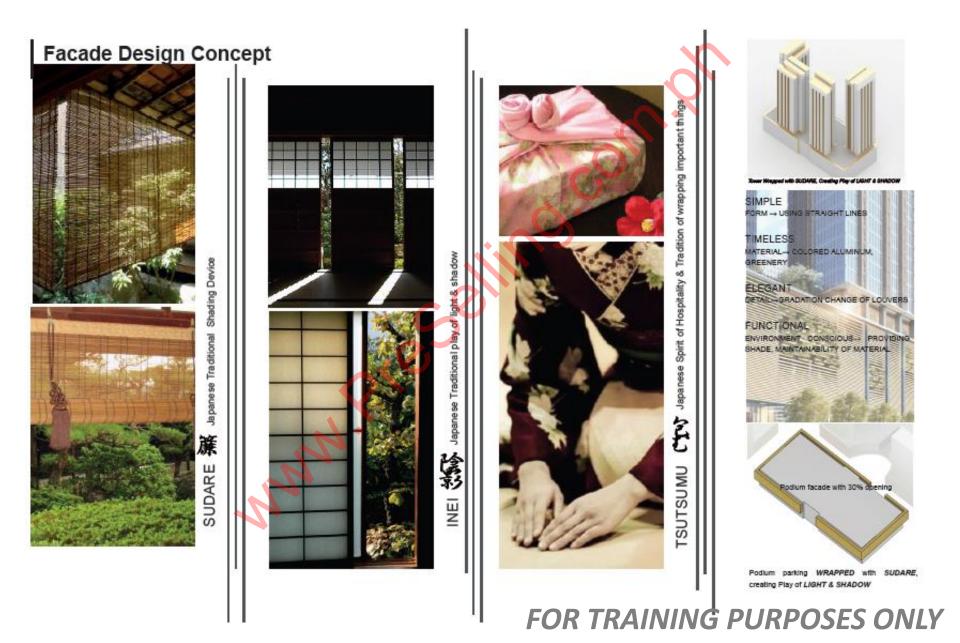

#### Torafu Architects + Asao Tokolo (pattern concept)

The Podium façade concept is handled by TORAFU ARCHITECTS in collaboration with TOKYO 2020 Olympic Games Emblem designer ASNO TOKOTO.

#### Lower area facade concept

#### \* Penistry patterned Recede concept is developed by Totels + Taloro