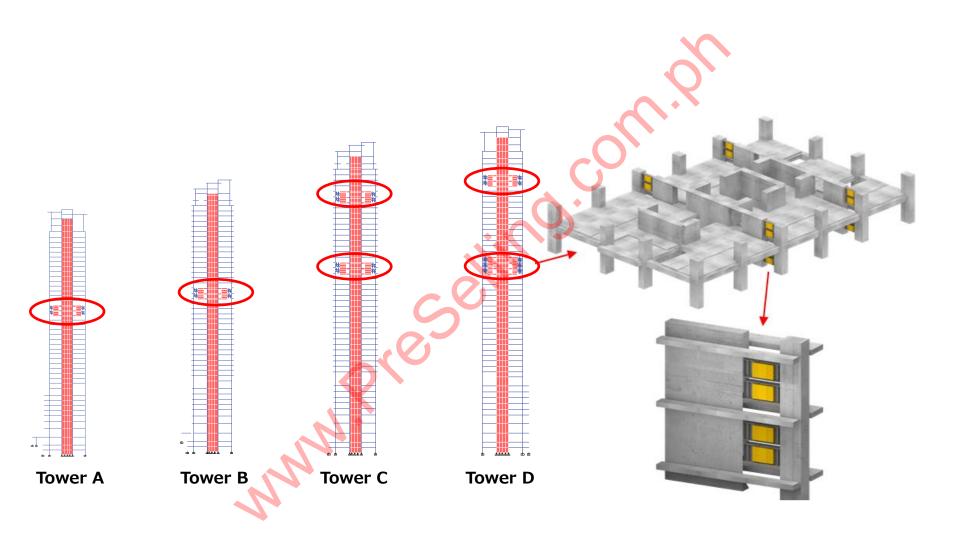

VCDs are a economic high-performing damping system optimized for reinforced concrete buildings.

- VCDs use high-damping material bonded between steel plates. It is easily connected to the building structure using high-strength bolts.
- VCDs increase building comfort, safety and resilience for both <u>wind and earthquakes</u>. It can recover saleable space, decrease structural materials and is 100% maintenance free.

# VIII. Japanese Contents (Safety): Damper