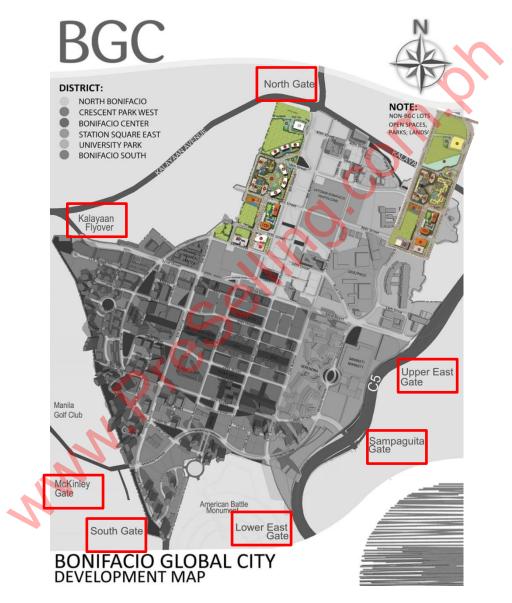

e 1986; and in 1990, it established a permanent office in Manila. The local office coordinates with clients in the Philippines, delivering projects using its strong local team. The local office is supported by their global network to provide total design services in response to the increasing demand for high quality, international standard projects for the country's growing economy.



I.M. Martinez Consulting Engineer was formed to serve the growing need for engineering design consultancy for the residential, hotels, commercial and manufacturing sector. IMMCE provides engineering services to help clients develop, improve and expand their operations which include feasibility studies, cost estimating, technical evaluation and assessment of system failures.



IV. Project Location MMARCO











































#### BGC-ORTIGAS CENTER LINK ROAD













#### MEGA MANILA SUBWAY



# MEGA MANILA SUBWAY PROPOSED STOPS







#### BGC TO NAIA BUS RAPID TRANSIT (BRT) SYSTEM



#### IV. Project Location: Infrastructure Projects







V. Overall Concept

www.ece

















GROUND LOBBY TOWERS A&b





GROUND LOBBY TOWERS C&D

#### V. Overall Project Concept





#### V. Overall Project Concept









#### \* Penistry patterned Recede concept is developed by Totels + Taloro

#### Hemp leaf in Japanese culture

Hemp has been an important plant in Japan from ancient times. Since hemp grows quickly, a hemp leaf motif has been customary used For newborn baby cloth in hopes that the child would also grow fast and strong.

Hemp leaf can be seen everywhere in