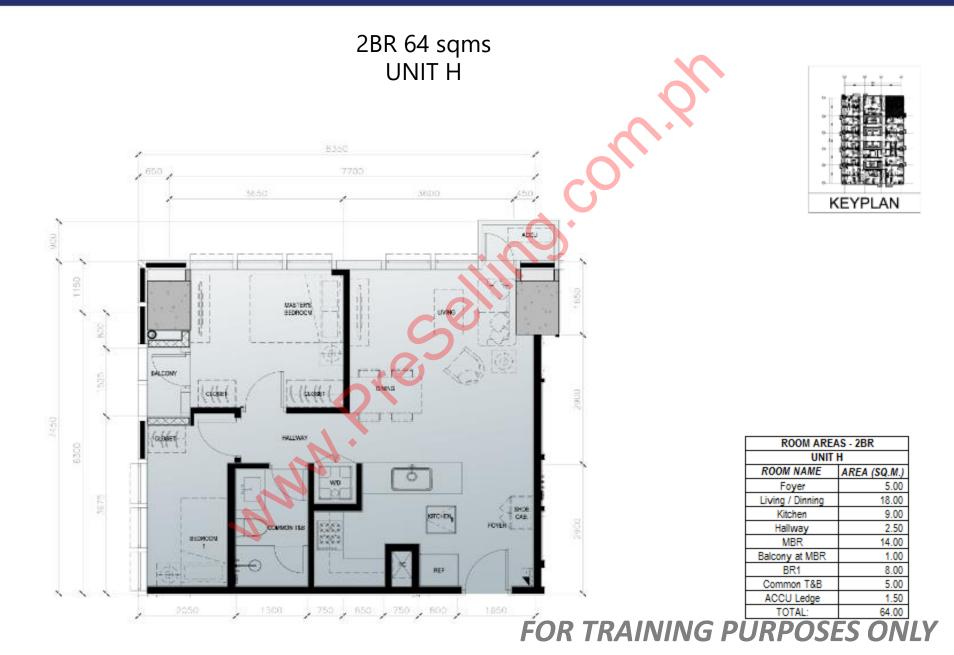

#### IX. Haru Tower: Floor Plans | Low Zone

## IX. Haru Tower: Floor Plans | Mid-Zone

#### IX. Haru Tower: Floor Plans

AREA (SQ.M.)

5.00

6.00

16.00

1.50

14.50

8.50