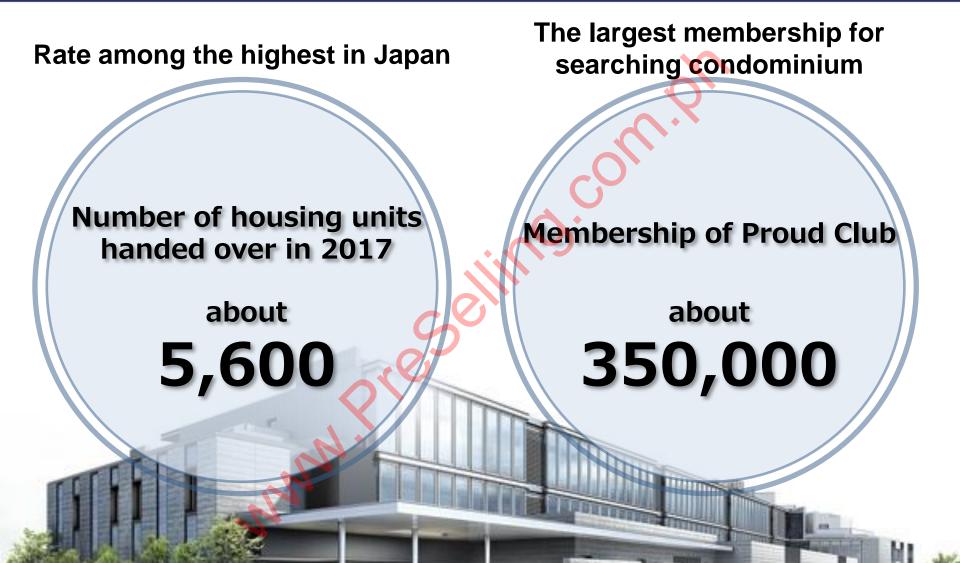

#### 'Proud' has been rated as No.1 residential brand in Japan.

\*According to Internet data applied to the 2016 Residential Brand Survey published by Nikkei Inc. on May 23, 2016

#### NOMURA REAL ESTATE DEVELOPMENT Co., Ltd.