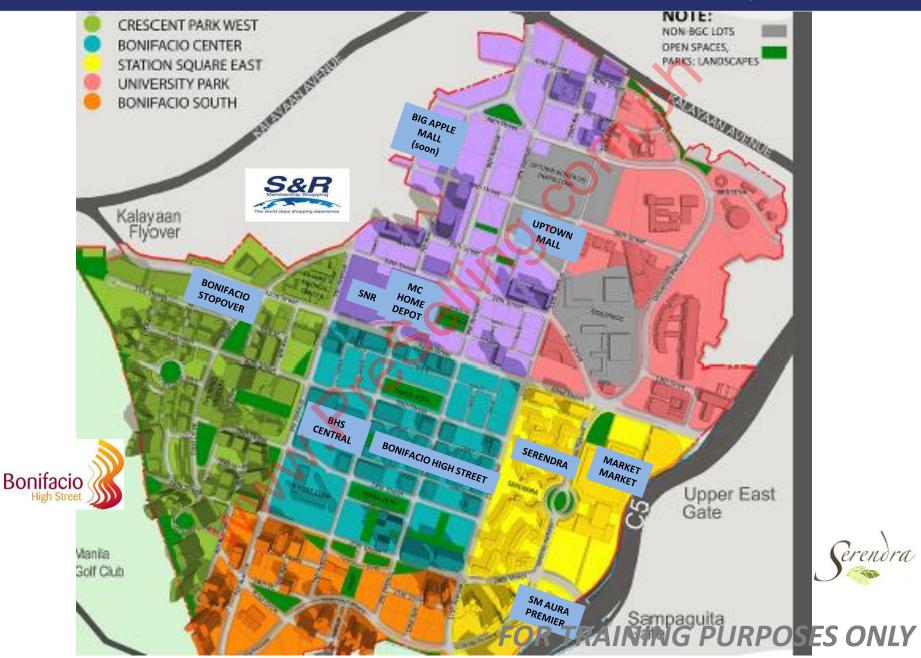

and in 1990, it established a permanent office in Manila. The local office coordinates with clients in the Philippines, delivering projects using its strong local team. The local office is supported by their global network to provide total design services in response to the increasing demand for high quality, international standard projects for the country's growing economy.



I.M. Martinez Consulting Engineer was formed to serve the growing need for engineering design consultancy for the residential, hotels, commercial and manufacturing sector. IMMCE provides engineering services to help clients develop, improve and expand their operations which include feasibility studies, cost estimating, technical evaluation and assessment of system failures.



IV. Project Location MMARCO











































#### BGC-ORTIGAS CENTER LINK ROAD













#### MEGA MANILA SUBWAY



# MEGA MANILA SUBWAY PROPOSED STOPS







#### BGC TO NAIA BUS RAPID TRANSIT (BRT) SYSTEM



#### IV. Project Location: Infrastructure Projects







V. Overall Concept

www.ece

















GROUND LOBBY TOWERS A&b





GROUND LOBBY TOWERS C&D

#### V. Overall Project Concept





#### V. Overall Project Concept









#### \* Penistry patterned Recede concept is developed by Totels + Taloro

#### Hemp leaf in Japanese culture

Hemp has been an important plant in Japan from ancient times. Since hemp grows quickly, a hemp leaf motif has been customary used For newborn baby cloth in hopes that the child would also grow fast and strong.

Hemp leaf can be seen everywhere in Japan s