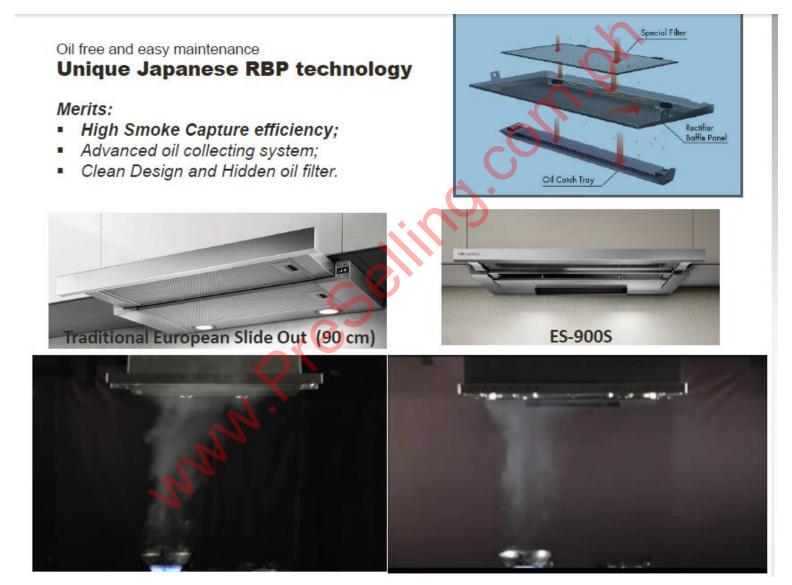

### VII. Japanese Contents (Cleanliness): Rangehood

# opecial Filter Oil free and easy maintenance Unique Japanese RBP technology Merits: Rectifier Baffle Panel High Smoke Capture efficiency; Advanced oil collecting system; Clean Design and Hidden oil filter. Oil Catch Tray