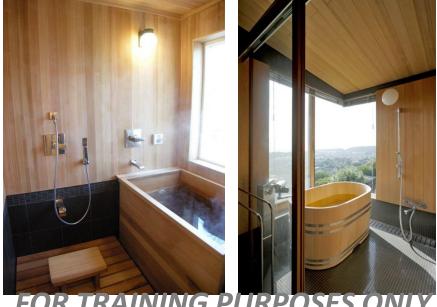

### How Japanese people view baths

While showers are a necessary part of everyday life, the Japanese don't just take showers, they love soaking in bathtubs.

Most Japanese think of the bathtub as the place to wash away their daily fatigues, so they typically take baths at night, before going to bed.

### Bathtubs in Japanese homes

The majority of Japanese homes and larger apartments have separate rooms for the toilet and bathtub, and only the room with the bathtub is called the bathroom.

Source: match-jp.com