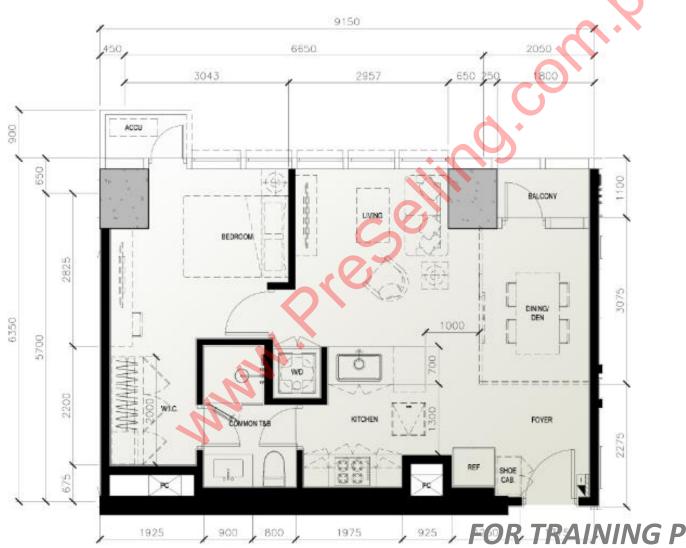

#### IX. Haru Tower: Floor Plans | Low Zone

## IX. Haru Tower: Floor Plans | Mid-Zone

#### IX. Haru Tower: Floor Plans

AREA (SQ.M.)

5.00

6.00

16.00

1.50

14.50

8.50

51.50

| KEYPLAN |
|---------|

| ROOM AREAS - 1BR SUITE |              |  |  |  |
|------------------------|--------------|--|--|--|
| UNIT A                 |              |  |  |  |
| ROOM NAME              | AREA (SQ.M.) |  |  |  |
| Foyer                  | 4.00         |  |  |  |
| Dining / Den           | 6.50         |  |  |  |
| Balcony                | 2.00         |  |  |  |
| Living                 | 12.50        |  |  |  |
| MBR                    | 17.00        |  |  |  |
| ACCU Ledge             | 1.50         |  |  |  |
| Common T&B             | 5.50         |  |  |  |
|                        |              |  |  |  |