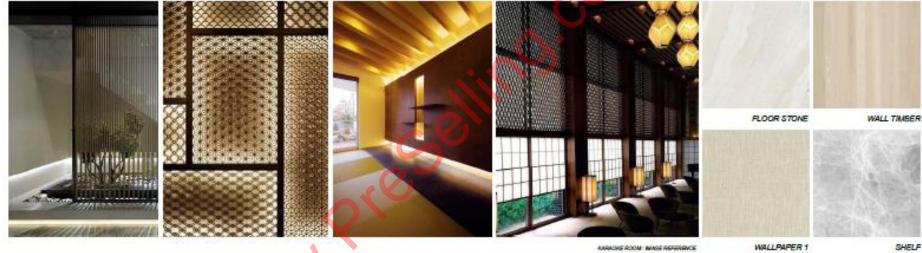

# KARAOKE ROOM

From function this area will have sound isolation and Karaoke room area is have facade window to face with street. For interior design will use japanese pattern with screen panel for decorate and sound isolate also.

# FUNCTION ROOM

In the Function Room, which is characterized by "TSUKIMIDAI," opens to its Garden, the concept of "KARESANSU!" refers to sensitiveness and boldness. By presenting the view and wail through "KOSHI", the running concept from sky lobby, the space represents modesty and gorgeousness in the same time. People can enjoy the lighting that comes from Shoji and the dry garden through floor glass in the corridor, which leads to the function room.

MIENTY BR. KEYPLAN

FUNCTION ROOM - FURNITURE LAYOUT

PLINCTION ROOM - MADE REFERENCE

Children Health 4000 Mars