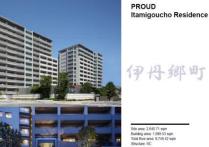

Site area: 1.658.35 som

Site area: 1,658.35 sgm Building area: 596.09 sgm Total floor area: 14,508.58 sgm Structure: RC Floors: 29 aboveground 1 underground Units: 107 units

Site area: 2,640,71 sqm Building area: 1,089,53 sqm Total floor area: 8,749,42 sqm Structure: RC Floors: 13 abovegrout 1 underground Height: GL+40.02 m Units 98 units