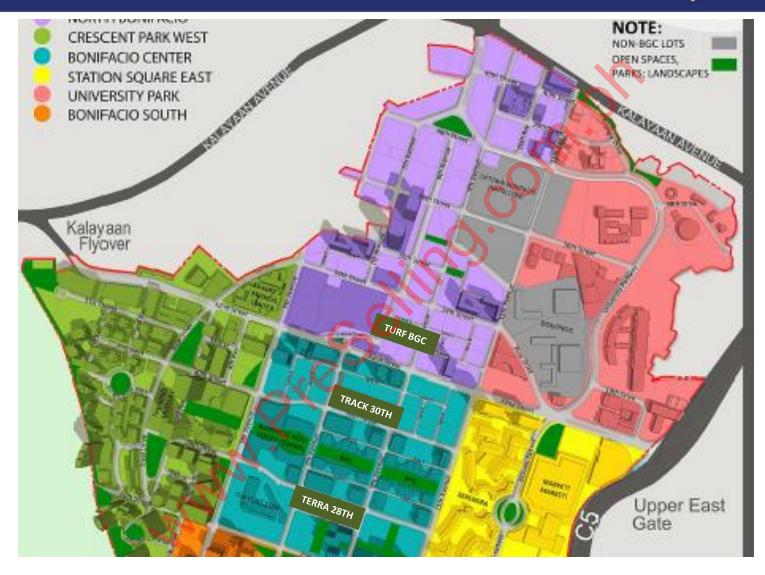

IV. Project Location MMARCO

#### BGC-ORTIGAS CENTER LINK ROAD

#### MEGA MANILA SUBWAY

# MEGA MANILA SUBWAY PROPOSED STOPS

#### BGC TO NAIA BUS RAPID TRANSIT (BRT) SYSTEM

#### IV. Project Location: Infrastructure Projects

V. Overall Concept

www.ece

GROUND LOBBY TOWERS A&b

GROUND LOBBY TOWERS C&D