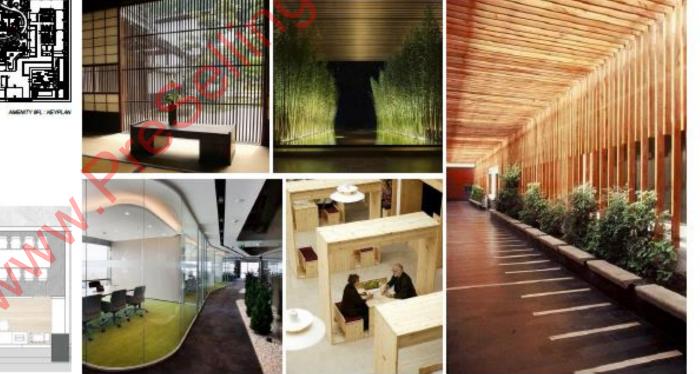

### **BUSINESS CENTER**

Louver is one of the kinds in Japanese designs. It represents as a uniqueness of the Japanese pattern. We used the louver partition as the main element of the business center. For the function, we intended to use the partition to create the semi-private space for users. Reception is a long counter continue toward the working area, while the louver is used to separate the reception and working area, but yet the users are able to see each other sides. The same idea is applied to the meeting area, which comprises of three rooms size: small, medium and large. The different sizes are designed to serve various meeting purpose. All of the materials follows the main concept of "Creative Autumn".

BUSINESS CENTER : FURNITURE LAYOUT