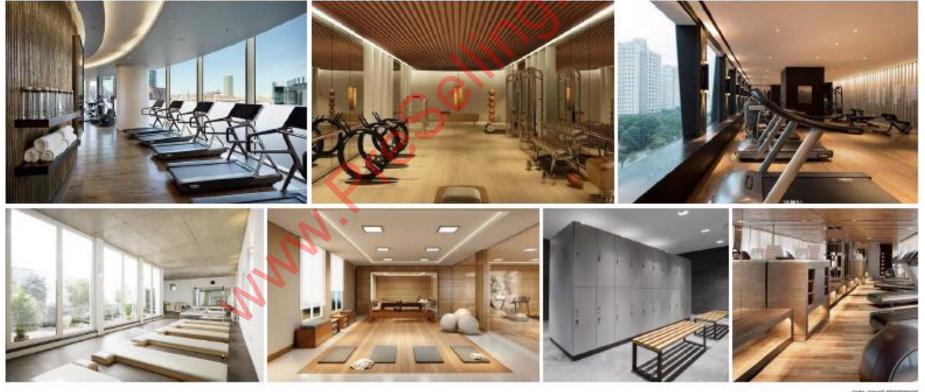

# GYM

The GYM is located at the Aminity Floor. It faces the urban view providing the perspective of the city active. In addition, the same place have tree around to create peachful ambient also. Interm of design we use bamboo to refer Sping season, 2 function of this area is GYM and YOGA. Use bamboo to creative Line and pattern to makeing active feeling for GYM area and YOGA Space are use with finishing to create Peachful atmosphere.

# SPA

S AL

There are two bathroom with different characters refer the surroundings in spa area. Bathroom A has stone bath with nice view of exterior garden with small pond and trees. It's for 6 people include locker room, powder room and relaxing lounge. In bathroom B the smell of natural tree wrapping the whole space and people can enjoy the borrowing landscape in round wood bath. This bathroom is for private use and the relaxation space can also be used as treatment space. Bathroom B is more private and it's suit not only family but also couple.