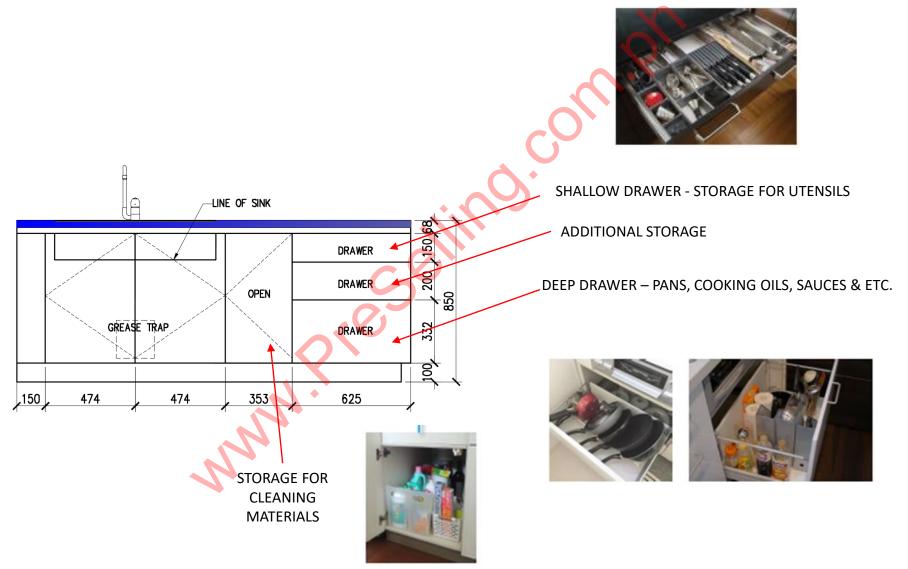

(Safety): Damper





# VIII. Japanese Contents (Safety): Damper





Animation shows a sample comparison of Big Apple development subject to a far-field earthquake from the Manila Trench comparing damped structure with VCDs to low-inherent damping structure without VCDs.

## VIII. Japanese Contents (Safety): Damper





Animation shows a sample comparison of Big Apple development subject to a frequent typhoon comparing damped structure with VCDs to low-inherent damping structure without VCDs. FOR TRAINING PURPOSES ONLY

### VIII. Japanese Contents (Security): Keycard access









### VII. Japanese Contents (Design Efficiency): Shoe Cabinet





### VII. Japanese Contents (Design Efficiency): Shoe Cabinet





### VII. Japanese Contents (Design Efficiency): Kitchen Floor Storage





























### VII: Japanese Contents (Design Efficiency): Overall Storage System









www.





### How Japanese people view baths

While showers are a necessary part of everyday life, the Japanese don't just take showers, they love soaking in bathtubs.

Most Japanese think of the bathtub as the place to wash away their daily fatigues, so they typically take baths at night, before going to bed.

### Bathtubs in Japanese homes

The majority of Japanese homes and larger apartments have separate rooms for the toilet and bathtub, and only the room with the bathtub is called the bathroom.

Source: match-jp.com









### VII. Japanese Contents (Cleanliness): Rangehood





### VII. Japanese Contents (Cleanliness): Rangehood



# opecial Filter Oil free and easy maintenance Uni