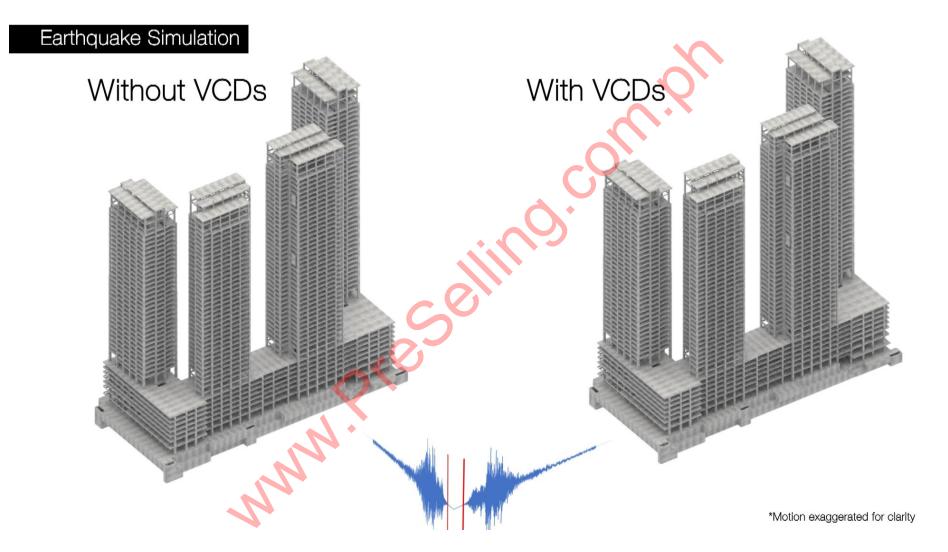

# VIII. Japanese Contents (Safety): Damper

Animation shows a sample comparison of Big Apple development subject to a far-field earthquake from the Manila Trench comparing damped structure with VCDs to low-inherent damping structure without VCDs.

## VIII. Japanese Contents (Safety): Damper

Animation shows a sample comparison of Big Apple development subject to a frequent typhoon comparing damped structure with VCDs to low-inherent damping structure without VCDs. FOR TRAINING PURPOSES ONLY