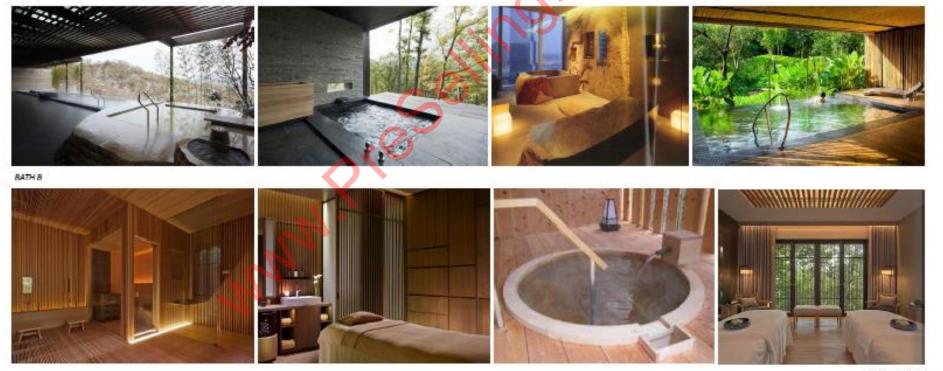

# SPA

S AL

There are two bathroom with different characters refer the surroundings in spa area. Bathroom A has stone bath with nice view of exterior garden with small pond and trees. It's for 6 people include locker room, powder room and relaxing lounge. In bathroom B the smell of natural tree wrapping the whole space and people can enjoy the borrowing landscape in round wood bath. This bathroom is for private use and the relaxation space can also be used as treatment space. Bathroom B is more private and it's suit not only family but also couple.

JIPA : MAGE REPERENCE