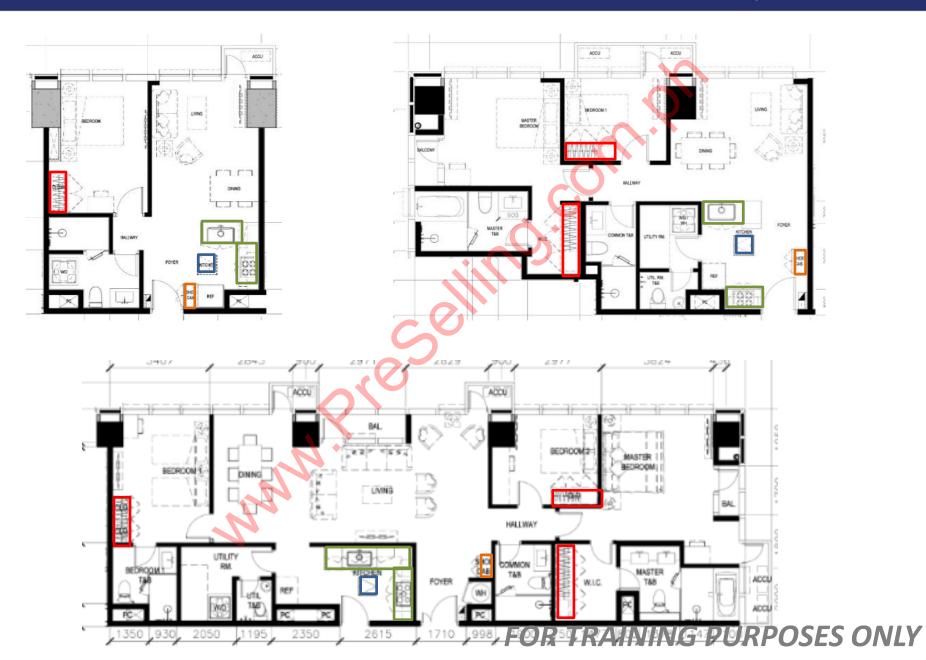

#### IX. Haru Tower: Floor Plans | Low Zone

## IX. Haru Tower: Floor Plans | Mid-Zone

#### IX. Haru Tower: Floor Plans

AREA (SQ.M.)

5.00

6.00

16.00

1.50

14.50

8.50