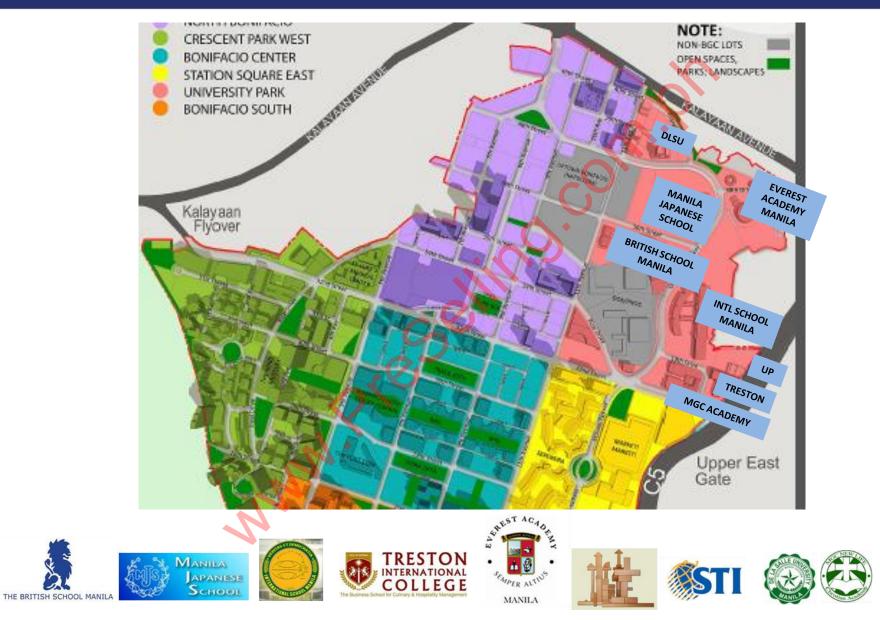

86; and in 1990, it established a permanent office in Manila. The local office coordinates with clients in the Philippines, delivering projects using its strong local team. The local office is supported by their global network to provide total design services in response to the increasing demand for high quality, international standard projects for the country's growing economy.



I.M. Martinez Consulting Engineer was formed to serve the growing need for engineering design consultancy for the residential, hotels, commercial and manufacturing sector. IMMCE provides engineering services to help clients develop, improve and expand their operations which include feasibility studies, cost estimating, technical evaluation and assessment of system failures.



IV. Project Location MMARCO











































#### BGC-ORTIGAS CENTER LINK ROAD













#### MEGA MANILA SUBWAY



# MEGA MANILA SUBWAY PROPOSED STOPS







#### BGC TO NAIA BUS RAPID TRANSIT (BRT) SYSTEM



#### IV. Project Location: Infrastructure Projects







V. Overall Concept

www.ece

















GROUND LOBBY TOWERS A&b





GROUND LOBBY TOWERS C&D

#### V. Overall Project Concept





#### V. Overall Project Concept









#### \* Penistry patterned Recede concept is developed by Totels + Taloro

#### Hemp leaf in Japanese culture

Hemp has been an important plant in Japan from ancient times. Since hemp grows quickly, a hemp leaf motif has been customary used For newborn baby cloth in hopes that the child would also grow fast and strong.

Hemp leaf can be seen everywhere in Jap