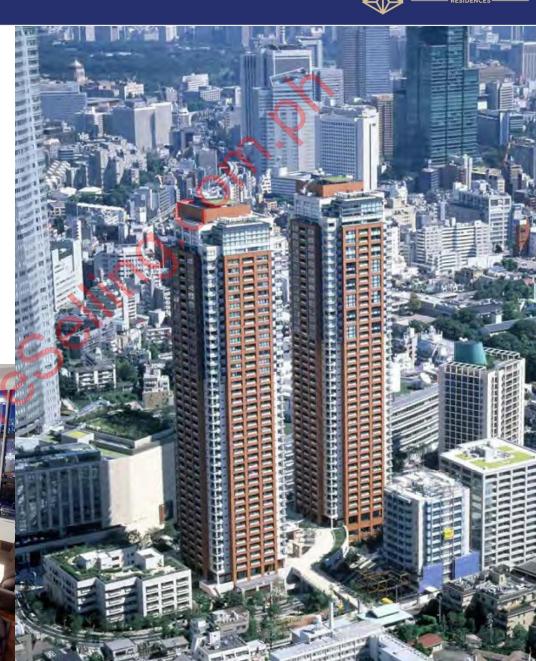

#### **Roppongi Hills Residences**

- Site area: 16,649 sqm  $\checkmark$
- Building area: 9,906 sqm  $\checkmark$
- Total Floor Area: 149,811 sqm  $\checkmark$
- $\checkmark$
- Structure: S(CFT), RC, SRC Floors:43 aboveground (2 bldgs.)  $\checkmark$
- 18 aboveground (1 bldg.)  $\checkmark$
- 6 aboveground (1 bldg.)  $\checkmark$
- Units: 793 units  $\checkmark$