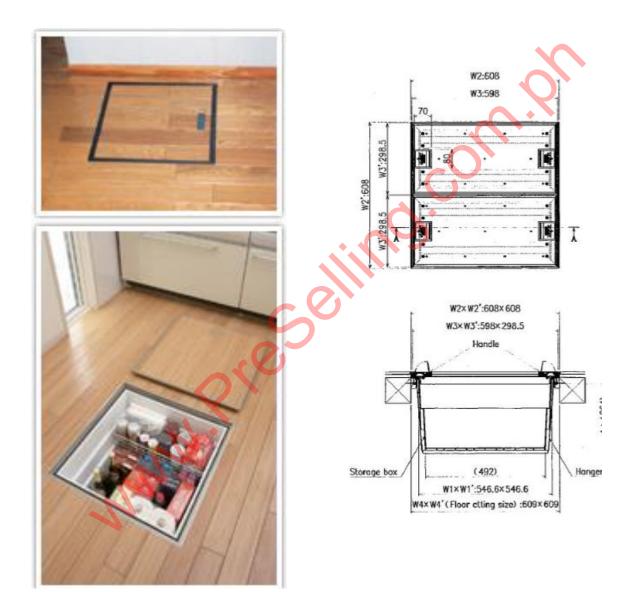

nts (Safety): Damper





# VIII. Japanese Contents (Safety): Damper





Animation shows a sample comparison of Big Apple development subject to a far-field earthquake from the Manila Trench comparing damped structure with VCDs to low-inherent damping structure without VCDs.

## VIII. Japanese Contents (Safety): Damper





Animation shows a sample comparison of Big Apple development subject to a frequent typhoon comparing damped structure with VCDs to low-inherent damping structure without VCDs. FOR TRAINING PURPOSES ONLY

### VIII. Japanese Contents (Security): Keycard access









### VII. Japanese Contents (Design Efficiency): Shoe Cabinet





### VII. Japanese Contents (Design Efficiency): Shoe Cabinet





### VII. Japanese Contents (Design Efficiency): Kitchen Floor Storage





























### VII: Japanese Contents (Design Efficiency): Overall Storage System









www.





### How Japanese people view baths

While showers are a necessary part of everyday life, the Japanese don't just take showers, they love soaking in bathtubs.

Most Japanese think of the bathtub as the place to wash away their daily fatigues, so they typically take baths at night, before going to bed.

### Bathtubs in Japanese homes

The majority of Japanese homes and larger apartments have separate rooms for the toilet and bathtub, and only the room with the bathtub is called the bathroom.

Source: match-jp.com









### VII. Japanese Contents (Cleanliness): Rangehood





### VII. Japanese Contents (Cleanliness): Rangehood



# opecial Filter Oil free and easy maintenance