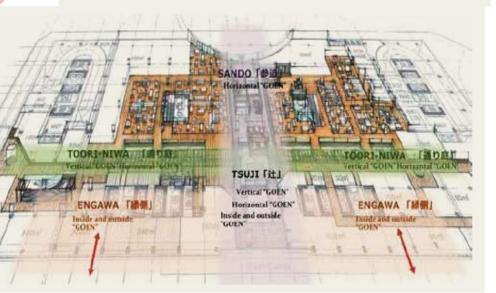

#### V. Overall Project Concept

#### \* Penistry patterned Recede concept is developed by Totels + Taloro