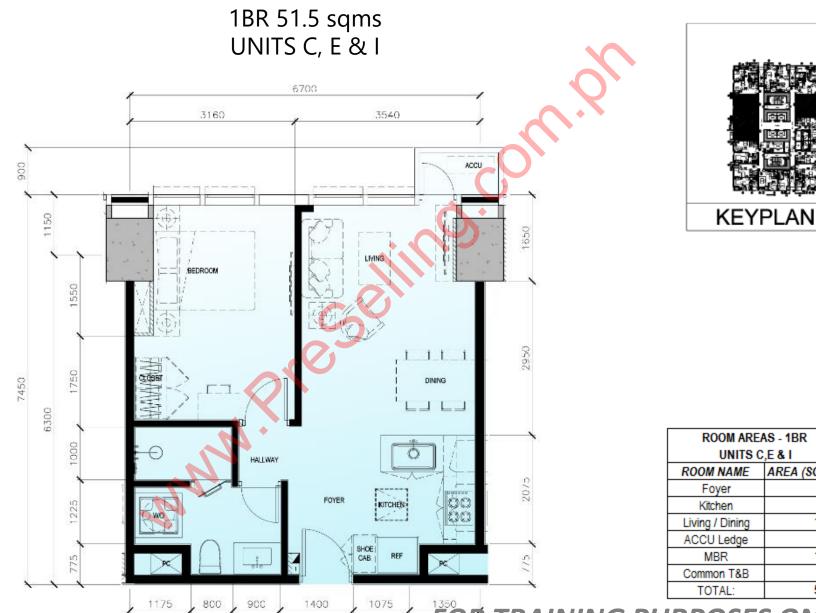

#### IX. Haru Tower: Floor Plans | Low Zone

## IX. Haru Tower: Floor Plans | Mid-Zone

#### IX. Haru Tower: Floor Plans

AREA (SQ.M.)

5.00

6.00

16.00

1.50

14.50

8.50