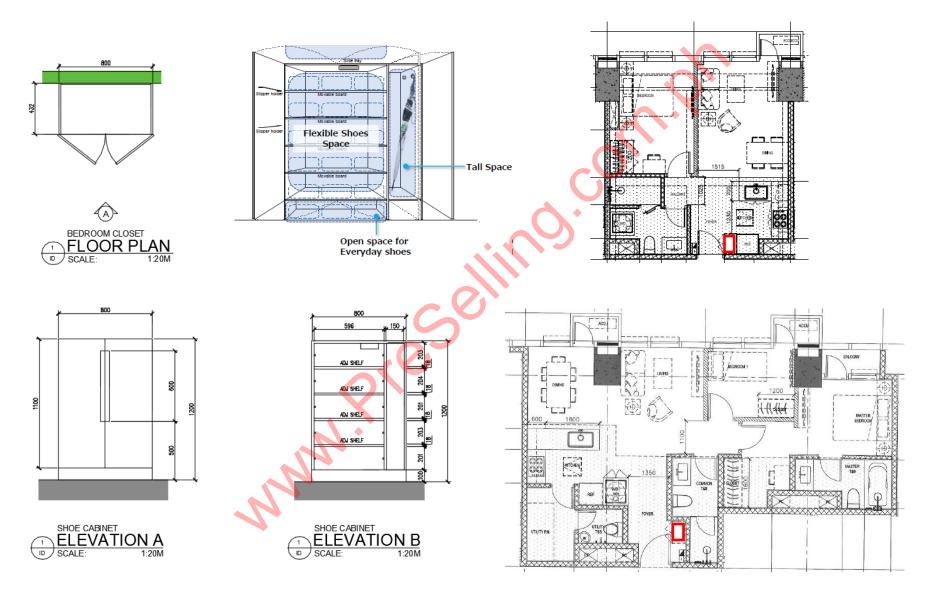

>wind and earthquakes</u>. It can recover saleable space, decrease structural materials and is 100% maintenance free.

# VIII. Japanese Contents (Safety): Damper





# VIII. Japanese Contents (Safety): Damper





Animation shows a sample comparison of Big Apple development subject to a far-field earthquake from the Manila Trench comparing damped structure with VCDs to low-inherent damping structure without VCDs.

## VIII. Japanese Contents (Safety): Damper





Animation shows a sample comparison of Big Apple development subject to a frequent typhoon comparing damped structure with VCDs to low-inherent damping structure without VCDs. FOR TRAINING PURPOSES ONLY

### VIII. Japanese Contents (Security): Keycard access









### VII. Japanese Contents (Design Efficiency): Shoe Cabinet





### VII. Japanese Contents (Design Efficiency): Shoe Cabinet





### VII. Japanese Contents (Design Efficiency): Kitchen Floor Storage





























### VII: Japanese Contents (Design Efficiency): Overall Storage System









www.





### How Japanese people view baths

While showers are a necessary part of everyday life, the Japanese don't just take showers, they love soaking in bathtubs.

Most Japanese think of the bathtub as the place to wash away their daily fatigues, so they typically take baths at night, before going to bed.

### Bathtubs in Japanese homes

The majority of Japanese homes and larger apartments have separate rooms for the toilet and bathtub, and only the room with the bathtub is called the bathroom.

Source: match-jp.com









### VII. Japanese