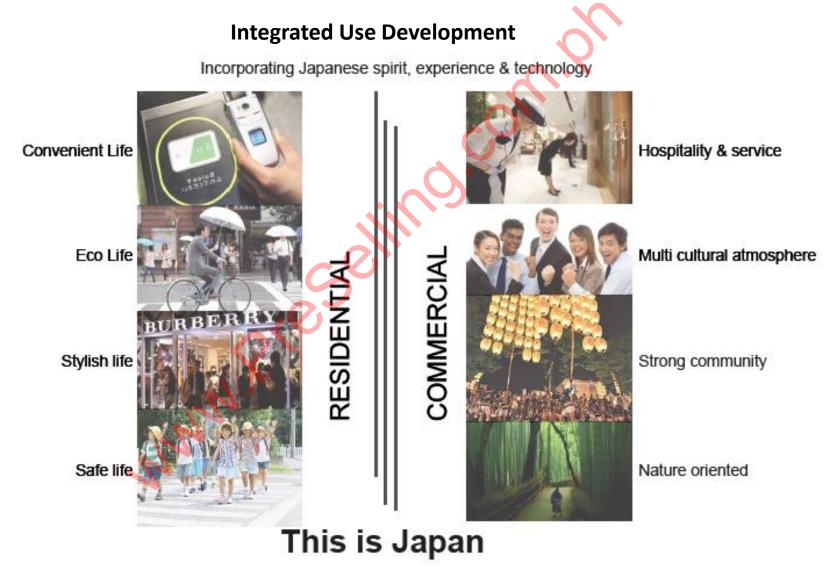

#### V. Overall Project Concept

#### \* Penistry patterned Recede concept is developed by Totels + Taloro