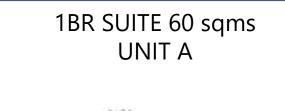

#### IX. Haru Tower: Floor Plans | Low Zone

## IX. Haru Tower: Floor Plans | Mid-Zone

#### IX. Haru Tower: Floor Plans

AREA (SQ.M.)

5.00

6.00

16.00

1.50

14.50

8.50

51.50

| KEYPLAN |
|---------|

| ROOM AREAS - 1BR SUITE |              |  |  |  |
|------------------------|--------------|--|--|--|
| UNIT A                 |              |  |  |  |
| ROOM NAME              | AREA (SQ.M.) |  |  |  |
| Foyer                  | 4.00         |  |  |  |
| Dining / Den           | 6.50         |  |  |  |
| Balcony                | 2.00         |  |  |  |
| Living                 | 12.50        |  |  |  |
| MBR                    | 17.00        |  |  |  |
| ACCU Ledge             | 1.50         |  |  |  |
| Common T&B             | 5.50         |  |  |  |
|                        |              |  |  |  |