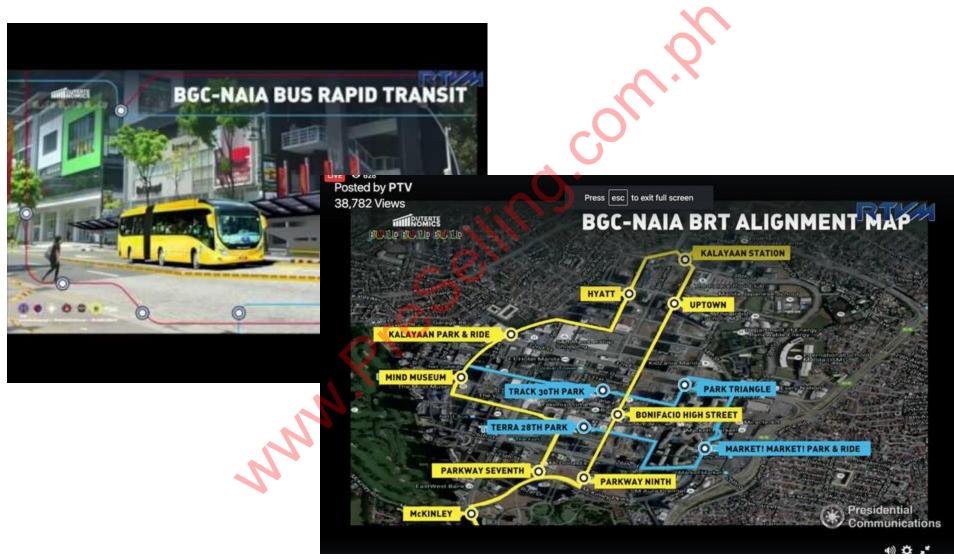

by their global network to provide total design services in response to the increasing demand for high quality, international standard projects for the country's growing economy.



I.M. Martinez Consulting Engineer was formed to serve the growing need for engineering design consultancy for the residential, hotels, commercial and manufacturing sector. IMMCE provides engineering services to help clients develop, improve and expand their operations which include feasibility studies, cost estimating, technical evaluation and assessment of system failures.



IV. Project Location MMARCO











































#### BGC-ORTIGAS CENTER LINK ROAD













#### MEGA MANILA SUBWAY



# MEGA MANILA SUBWAY PROPOSED STOPS







#### BGC TO NAIA BUS RAPID TRANSIT (BRT) SYSTEM



#### IV. Project Location: Infrastructure Projects







V. Overall Concept

www.ece

















GROUND LOBBY TOWERS A&b





GROUND LOBBY TOWERS C&D

#### V. Overall Project Concept





#### V. Overall Project Concept









#### \* Penistry patterned Recede concept is developed by Totels + Taloro

#### Hemp leaf in Japanese culture

Hemp has been an important plant in Japan from ancient times. Since hemp grows quickly, a hemp leaf motif has been customary used For newborn baby cloth in hopes that the child would also grow fast and strong.

Hemp leaf can be seen everywhere in Japan such as rural area and shrine. Hemp leaf is a traditional, classic and authentic motif among the Japanese patients including Kimono.





inono as a decurstion partem



Quilling ingelier survers/lay