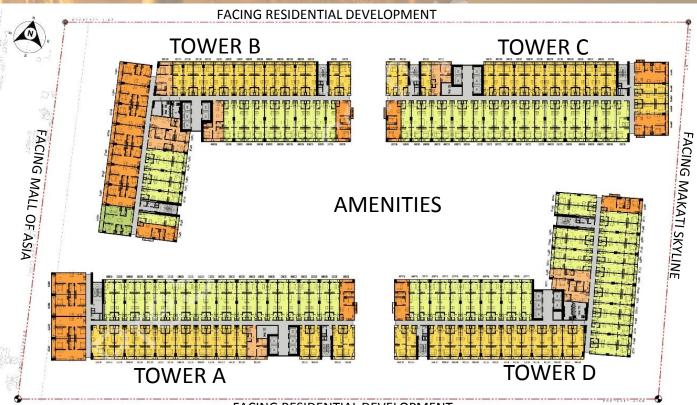

### Our Development

MALL OF ASIA, PASAY CITY

**FACING RESIDENTIAL DEVELOPMENT** 

- The project is a 16 storey, 4-tower mixed used development that offers retail/commercial spaces at the ground floor level.
- Parking is located on the basement and ground floor.

### Our Development – Tower A

**FACING RESIDENTIAL DEVELOPMENT** 

MALL OF ASIA, PASAY CITY

### Our Development – Tower B

### Our Development – Tower C

### Our Development – Tower D