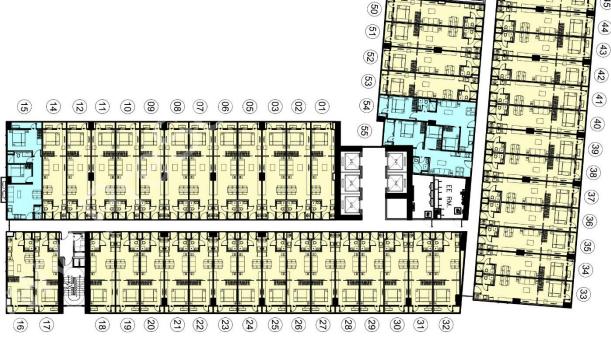

# Flexible Living Spaces

- Well-thought out personal living spaces that allows you to explore what best suits your lifestyle.
- Bigger units, 32.16 sqm., 38.75 sqm., 61.69 sqm. and 86.07 sqm.
- Can combine units to provide lavishly luxurious spaces for your family.
- Low density per floor, giving you the privacy that you long for.

## Flexible Living Spaces

- Well-thought out personal living spaces that allows you to explore what best suits your lifestyle.
- Bigger units, 32.16 sqm., 38.75 sqm., 61.69 sqm. and 86.07 sqm.
- Can combine units to provide lavishly luxurious spaces for your family.
- Low density per floor, giving you the privacy that you long for.