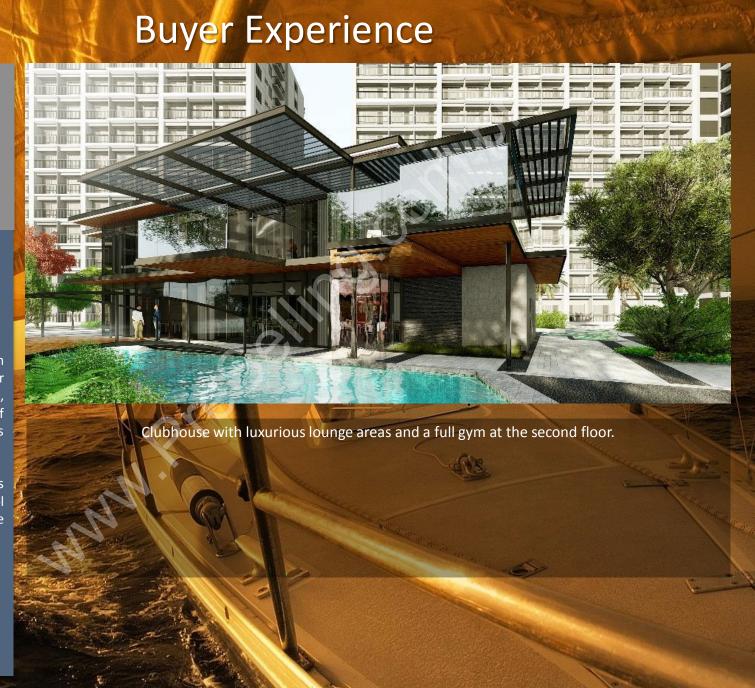

High-end Country Club amenities:

Clubhouse with luxurious lounge areas and a full gym at the second floor.

Separate cabana like areas for special functions or occasions.

Crystal clear pool

Jacuzzis

Kiddie Playground