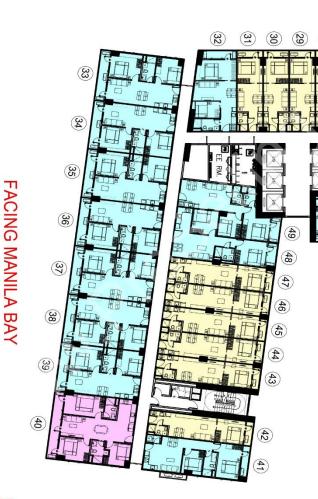

### Our Development





MALL OF ASIA, PASAY CITY

• Address: Sunrise Drive, MOA Complex, Pasay City

• Lot Area: 22,000 SQM

• Total no. of Units: 2,829

Price Range: Php. 8 Mn – 28 Mn

### Our Development

MALL OF ASIA, PASAY CITY





**FACING RESIDENTIAL DEVELOPMENT** 

- The project is a 16 storey, 4-tower mixed used development that offers retail/commercial spaces at the ground floor level.
- Parking is located on the basement and ground floor.

### Our Development – Tower A



**FACING RESIDENTIAL DEVELOPMENT** 

MALL OF ASIA, PASAY CITY

### Our Development – Tower B



# MALL OF ASIA, PASAY CITY

#### FACING RESIDENTIAL DEVELOPMENT



**FACING AMENITY VIEW** 

### Our Development – Tower C



#### FACING RESIDENTIAL DEVELOPMENT



**FACING AMENITY VIEW** 

MALL OF ASIA, PASAY CITY

RESIDENCES

### Our Development – Tower D



#### **FACING AMENITY VIEW**



FACING RESIDENTIAL DEVELOPMENT



#### **End-Users**

#### Who are they:

Very successful people in their own field, earning P300-P350K net a month. Have attained a certain a level of sophistication because of their corporate or entrepreneurial accomplishments coupled with their being well traveled. Married with a very young kid. Holds office in Makati or has their own business in that area. Puts a premium on the "quality" of neighborhood they belong to.

What do we want to communicate to them:

At Sail Residences, you can enjoy the Privileged Life.

#### **Reasons