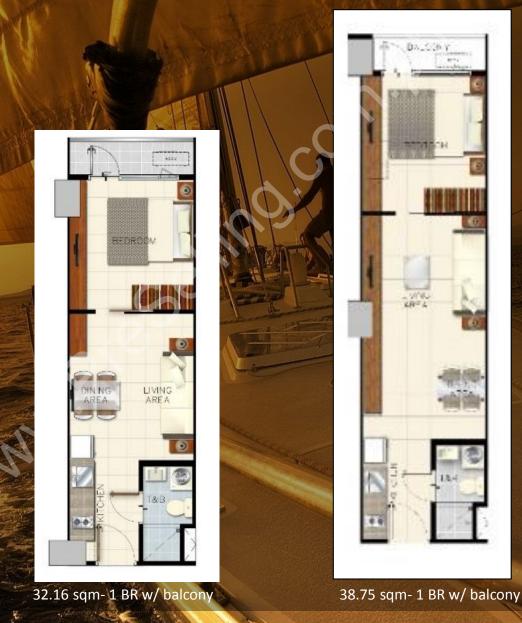

# Flexible Living Spaces

- Well-thought out personal living spaces that allows you to explore what best suits your lifestyle.
- Bigger units, 32.16 sqm., 38.75 sqm., 61.69 sqm. and 86.07 sqm.
- Can combine units to provide lavishly luxurious spaces for your family.
- Low density per floor, giving you the privacy that you long for.

## Flexible Living Spaces

- Well-thought out personal living spaces that allows you to explore what best suits your lifestyle.
- Bigger units, 32.16 sqm., 38.75 sqm., 61.69 sqm. and 86.07 sqm.
- Can combine units to provide lavishly luxurious spaces for your family.
- Low density per floor, giving you the privacy that you long for.