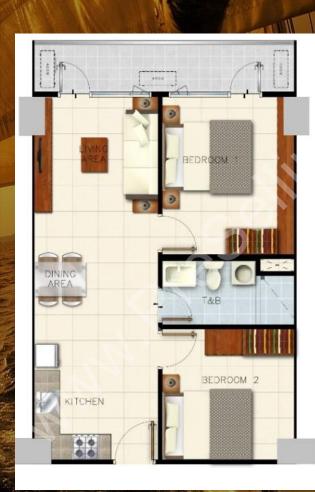

# Flexible Living Spaces

- Well-thought out personal living spaces that allows you to explore what best suits your lifestyle.
- Bigger units, 32.16 sqm., 38.75 sqm., 61.69 sqm. and 86.07 sqm.
- Can combine units to provide lavishly luxurious spaces for your family.
- Low density per floor, giving you the privacy that you long for.

## Flexible Living Spaces

- Well-thought out personal living spaces that allows you to explore what best suits your lifestyle.
- Bigger units, 32.16 sqm., 38.75 sqm., 61.69 sqm. and 86.07 sqm.
- Can combine units to provide lavishly luxurious spaces for your family.
- Low density per floor, giving you the privacy that you long for.