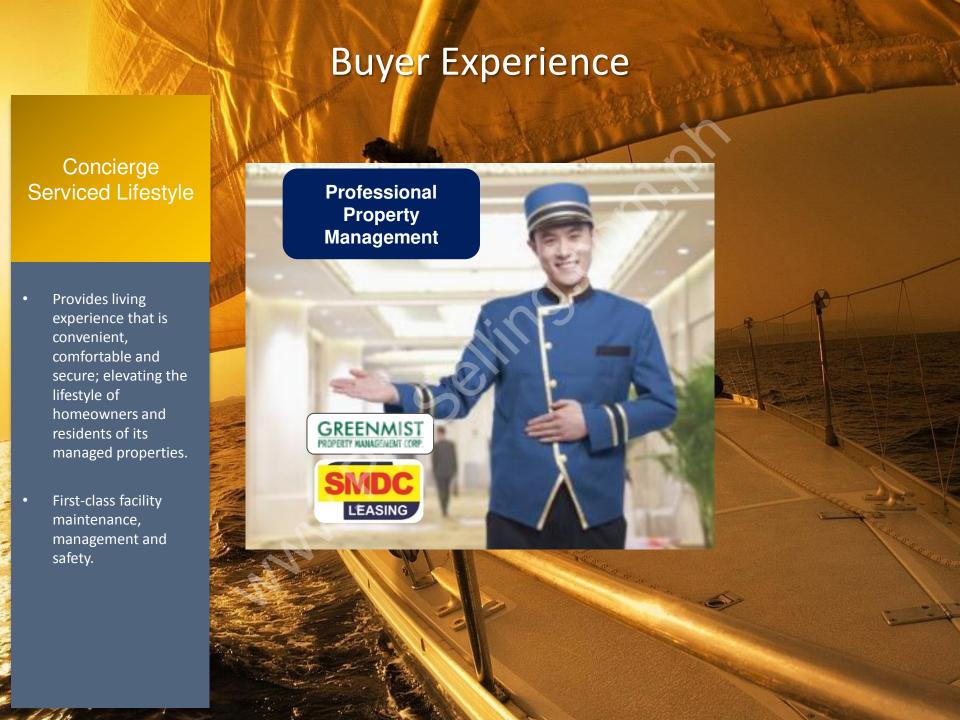

dle of our maritime inspired pool, giving you a better view of the crystal clear waters and topiaries.
- Also our cabana like areas will be around the pool making celebrations more enjoyable.



High-end Country Club amenities:

Clubhouse with luxurious lounge areas and a full gym at the second floor.

Separate cabana like areas for special functions or occasions.

Crystal clear pool

Jacuzzis

Kiddie Playground

Palm Terraces Walkways

Central Garden

Sailboat Fountain

Amenities to be enjoyed solely by you and your family.

#### Country Club Amenities

- Our clubhouse and gym will be in the middle of our maritime inspired pool, giving you a better view of the crystal clear waters and topiaries.
- Also our cabana like areas will be around the pool making celebrations more enjoyable.