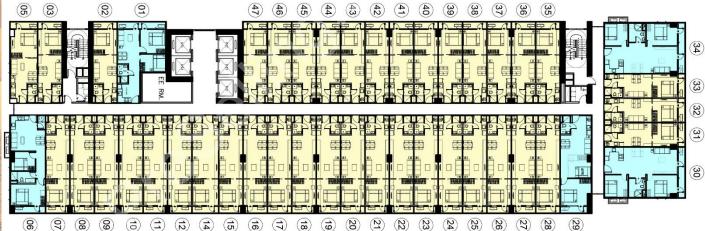

### Our Development





MALL OF ASIA, PASAY CITY

• Address: Sunrise Drive, MOA Complex, Pasay City

• Lot Area: 22,000 SQM

• Total no. of Units: 2,829

Price Range: Php. 8 Mn – 28 Mn

### Our Development

MALL OF ASIA, PASAY CITY





**FACING RESIDENTIAL DEVELOPMENT** 

- The project is a 16 storey, 4-tower mixed used development that offers retail/commercial spaces at the ground floor level.
- Parking is located on the basement and ground floor.

### Our Development – Tower A



**FACING RESIDENTIAL DEVELOPMENT** 

MALL OF ASIA, PASAY CITY

### Our Development – Tower B



# MALL OF ASIA, PASAY CITY

#### FACING RESIDENTIAL DEVELOPMENT



**FACING AMENITY VIEW** 

### Our Development – Tower C



#### FACING RESIDENTIAL DEVELOPMENT



**FACING AMENITY VIEW** 

MALL OF ASIA, PASAY CITY

RESIDENCES

### Our Development – Tower D



#### **FACING AMENITY VIEW**



FACING RESIDENTIAL DEVELOPMENT



#### **End-Users**

#### Who are they:

Very successful people in their own field, earning P300-P350K net a month. Have attained a certain a level of sophistication because of their corporate or entrepreneurial accomplishments coupled with their being well traveled. Married with a very young kid. Holds office in Makati or has their own business in that area. Puts a premium on the "quality" of neighborhood they belong to.

What do we want to communicate to them:

At Sail Residences, you can enjoy the Privileged Life.

#### **Reasons to Believe:**

In the heart of the 21<sup>st</sup>- century bayside business and entertainment di