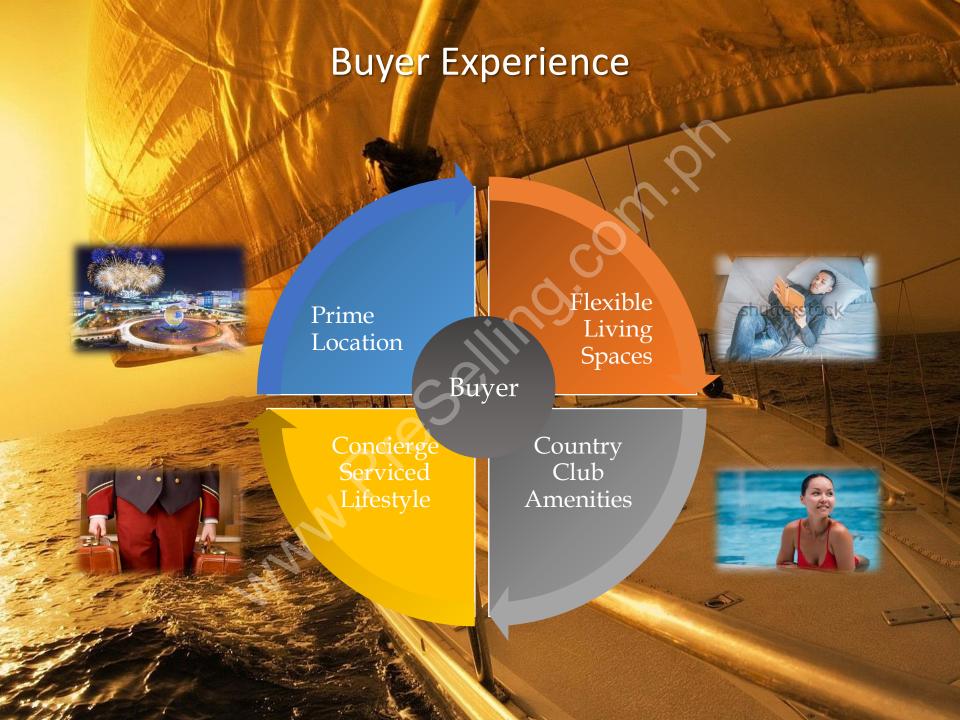

The world is yours to explore.

Prime Location

Being in the center of the 21st Century Bayside District, our buyers will have a PRIVILEGED LIFE, because they will have ACCESS to WORLD-CLASS EXPERIENCES. Shop, Dine, Live, Work & Play like no other.

In the heart of the 21st- century Bayside Business and Entertainment that is both a livable and walkable community that provides...

- World-Class Dining
- World-Class Shopping
- World-Class Entertainment
- World-Class Destinations
- World-Class Working Environment

# Flexible Living Spaces

- Well-thought out personal living spaces that allows you to explore what best suits your lifestyle.
- Bigger units, 32.16 sqm., 38.75 sqm., 61.69 sqm. and 86.07 sqm.
- Can combine units to provide lavishly luxurious spaces for your family.
- Low density per floor, giving you the privacy that you long for.

#### Country Club Amenities

- Our clubhouse and gym will be in the middle of our maritime inspired pool, giving you a better view of the crystal clear waters and topiaries.
- Also our cabana like areas will be around the pool making celebrations more enjoyable.

High-end Country Club amenities:

Clubhouse with luxurious lounge areas and a full gym at the second floor.

Separate cabana like areas for special functions or occasions.

Crystal clear pool

Jacuzzis

Kiddie Playground

Palm Terraces Walkways

Central Garden

Sailboat Fountain

Amenities to be enjoyed solely by you and your family.