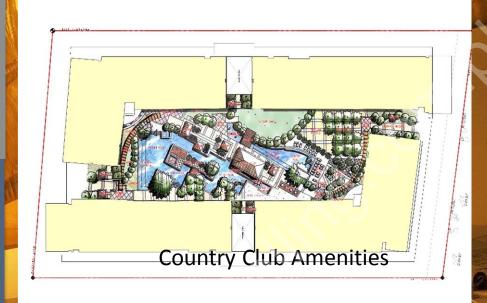

#### Country Club Amenities

- Our clubhouse and gym will be in the middle of our maritime inspired pool, giving you a better view of the crystal clear waters and topiaries.
- Also our cabana like areas will be around the pool making celebrations more enjoyable.

High-end Country Club amenities:

Clubhouse with luxurious lounge areas and a full gym at the second floor.

Separate cabana like areas for special functions or occasions.

Crystal clear pool

Jacuzzis

Kiddie Playground

Palm Terraces Walkways

Central Garden

Sailboat Fountain

Amenities to be enjoyed solely by you and your family.