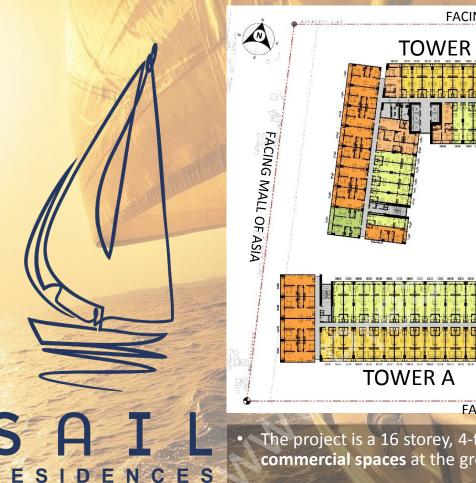

### Our Development

MALL OF ASIA, PASAY CITY

**FACING RESIDENTIAL DEVELOPMENT** 

- The project is a 16 storey, 4-tower mixed used development that offers retail/commercial spaces at the ground floor level.
- Parking is located on the basement and ground floor.