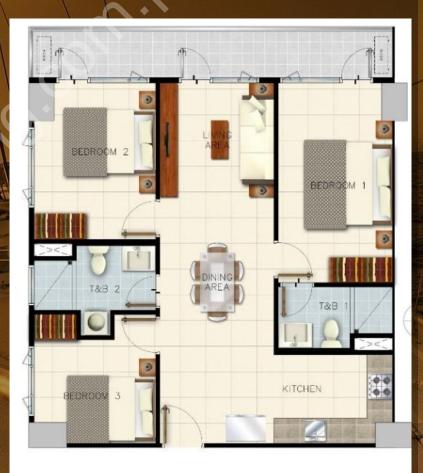

# Flexible Living Spaces

- Well-thought out personal living spaces that allows you to explore what best suits your lifestyle.
- Bigger units, 32.16 sqm., 38.75 sqm., 61.69 sqm. and 86.07 sqm.
- Can combine units to provide lavishly luxurious spaces for your family.
- Low density per floor, giving you the privacy that you long for.

## Flexible Living Spaces

- Well-thought out personal living spaces that allows you to explore what best suits your lifestyle.
- Bigger units, 32.16 sqm., 38.75 sqm., 61.69 sqm. and 86.07 sqm.
- Can combine units to provide lavishly luxurious spaces for your family.
- Low density per floor, giving you the privacy that you long for.