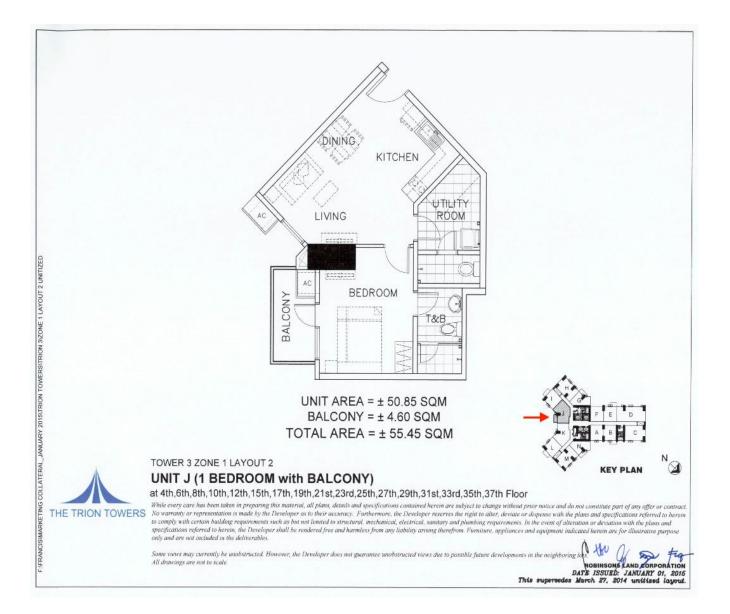

## Payment Term: EMI 90 Days: 5% Downpayment over 3 months, 15% Monthly Amortization over 19 Months with bullets, 80% Retention on the 23rd Month

|                          |                            | Unit            | Parking Slot          |
|--------------------------|----------------------------|-----------------|-----------------------|
| Unit Type<br>Unit        |                            | 1BR<br>04J      | REGULAR<br>BASEMENT 3 |
|                          |                            |                 |                       |
| Floor Area (in SQM)      |                            | 50.85           |                       |
| Balcony (in SQM)         |                            | 4.60            |                       |
| Gross Floor Area         |                            | 55.45           | 12.50                 |
|                          |                            | AMOUNT (in PHP) | AMOUNT (in PHI        |
| Gross Un                 | it Price                   | 16,612,820.00   | 1,600,0               |
| Less:                    | 4.0% RFO Discount          | 664,512.80      |                       |
| Less:                    | 0.0% Event Discount        | 0.00            |                       |
| Net of Discount          |                            | 15,948,307.20   |                       |
| Less:                    | 0.0% Other Discount        | 0.00            |                       |
| Net Total Contract Price |                            | 15,948,307.20   | 1,600,0               |
| Reservation Fee          |                            | 40,000.00       | 25,0                  |
| 5                        | <b>%</b> Down Payment      | 757,415.36      | 55,0                  |
|                          | 1 Monthly Amortizations    | 252,471.79      | 18,3                  |
|                          | 1 Monthly Amortizations    | 252,471.79      | 18,3                  |
|                          | 1 Monthly Amortizations    | 252,471.79      | 18,3                  |
| 15                       | <b>%</b> Equity            | 2392246.08      | 2400                  |
|                          | 19 Monthly Amortizations   | 20,000.00       | 2,0                   |
|                          | 1 Bullet on the 10th month | 1,006,123.04    | 101,0                 |
|                          | 1 Bullet on the 19th month | 1,006,123.04    | 101,0                 |
| 80% Retention            |                            | 12,758,645.76   | 1,280,0               |
|                          | _                          |                 |                       |
|                          | % Closing Fees*            | 956,898.43      | 6,3                   |

5. All areas are approximates (+ / -).

| 1BR             | REGULAR         |
|-----------------|-----------------|
| 04J             | BASEMENT 3      |
|                 |                 |
| 50.85           |                 |
| 4.60            |                 |
| 55.45           | 12.50           |
| AMOUNT (in PHP) | AMOUNT (in PHP) |
| 16,612,820.00   | 1,600,000.00    |
| 664,512.80      | 0.00            |
| 0.00            | 0.00            |
| 15,948,307.20   |                 |
| 0.00            |                 |
| 15,948,307.20   | 1,600,000.00    |
|                 |                 |
| 40,000.00       | 25,000.00       |
|                 |                 |
| 757,415.36      | 55,000.00       |
| 252,471.79      | 18,333.33       |
| 252,471.79      | 18,333.33       |
| 252,471.79      | 18,333.33       |
|                 |                 |
| 2392246.08      | 240000.00       |
| 20,000.00       | 2,000.00        |
| 1,006,123.04    | 101,000.00      |
| 1,006,123.04    | 101,000.00      |
|                 |                 |
| 12,758,645.76   | 1,280,000.00    |
|                 |                 |
|                 |                 |
| 956,898.43      | 6,375.00        |
|                 |                 |