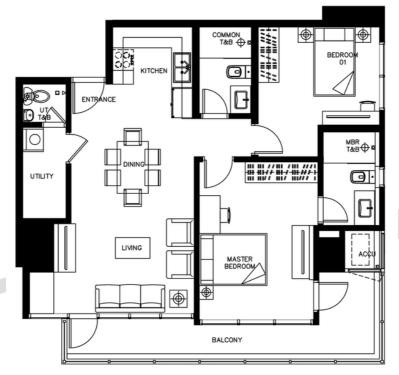

20% net of RF       |
| Balance              |                    | 231,324             |
|                      | -                  | over 72 months      |
| Lumpsum              | 978,205            |                     |
|                      | 5% lumpsum         | -                   |

- Reservation Fee is ₱100,000.
- Computation and schemes as of June 21, 2022.
- This document does not constitute nor form part of any contract and is for information purposes only.
- FAI reserves the right to incorporate changes and improvements without the need for notice and republication.
- Client is advised to request for detailed payment schedule for his preferred scheme from his trusted account specialist/broker.

A Fine Residential Masterpiece by

FILLGREE



Unit 25K

2BR GARDEN | 96 sq m



### Sample Computation

| Particulars          | Applicable Terms   |                     |
|----------------------|--------------------|---------------------|
|                      | Modified Cash 95-5 | Deferred Cash 20-80 |
| Standard Discount    | (2,110,952)        | (527,738)           |
|                      | 8%                 | 2%                  |
| Total Contract Price | 28,660,100         | 30,496,700          |
| RF                   | 100,000            | 100,000             |
| Downpayment          | 27,127,095         | 5,999,340           |
|                      | 95% net of RF      | 20% net of RF       |
| Balance              |                    | 338,852             |
|                      | -                  | over 72 months      |
| Lumpsum              | 1