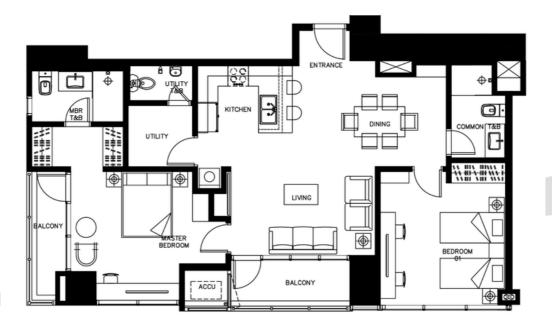

| 95% net of RF      | 20% net of RF       |
| Balance              |                    | 152,210             |
|                      | -                  | over 72 months      |
| Lumpsum              | 643,680            |                     |
|                      | 5% lumpsum         | -                   |

- Reservation Fee is ₱100,000.
- Computation and schemes as of June 21, 2022.
- This document does not constitute nor form part of any contract and is for information purposes only.
- FAI reserves the right to incorporate changes and improvements without the need for notice and republication.
- Client is advised to request for detailed payment schedule for his preferred scheme from his trusted account specialist/broker.

A Fine Residential Masterpiece by

FILLGREE







### Sample Computation

| Particulars          | Applicable Terms   |                     |
|----------------------|--------------------|---------------------|
|                      | Modified Cash 95-5 | Deferred Cash 20-80 |
| Standard Discount    | (2,096,312)        | (524,078)           |
|                      | 8%                 | 2%                  |
| Total Contract Price | 28,314,900         | 30,138,600          |
| RF                   | 100,000            | 100,000             |
| Downpayment          | 26,799,155         | 5,927,720           |
|                      | 95% net of RF      | 20% net of RF       |
| Balance              |                    | 334,873             |
|                      | -                  | over 72 months      |
| Lumpsum              | 1