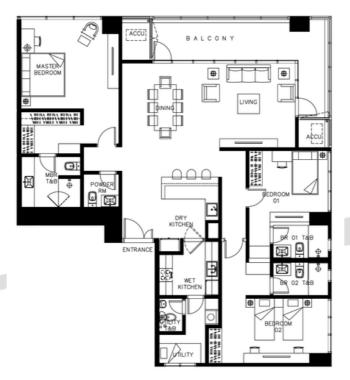

### 1001 Parkway RESIDENCES FILINVEST CITY, ALABANG

Unit 39C

3BR GARDEN | 230 sq m