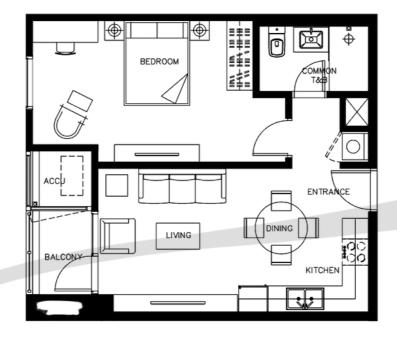

Unit 6C

1BR CLASSIC | 53 sq m



#### Sample Computation

| Particulars          | Applicable Terms   |                     |
|----------------------|--------------------|---------------------|
|                      | Modified Cash 95-5 | Deferred Cash 20-80 |
| Standard Discount    | (948,544)          | (237,136)           |
|                      | 8%                 | 2%                  |
| Total Contract Price | 12,873,600         | 13,698,900          |
| RF                   | 100,000            | 100,000             |
| Downpayment          | 12,129,920         | 2,639,780           |
|                      | 95% net of RF      | 20% net of RF       |
| Balance              |                    | 152,210             |
|                      | -                  | over 72 months      |
| Lumpsum              |