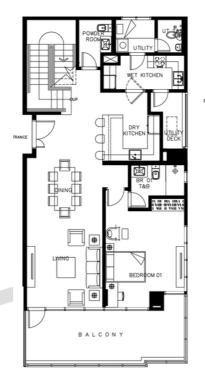

| 338,852             |
|                      | -                  | over 72 months      |
| Lumpsum              | 1,433,005          |                     |
|                      | 5% lumpsum         | -                   |

- Reservation Fee is **P**100,000.
- Computation and schemes as of June 21, 2022.
- This document does not constitute nor form part of any contract and is for information purposes only.
- FAI reserves the right to incorporate changes and improvements without the need for notice and republication.

A Fine Residential Masterpiece by

IGRFF

• Client is advised to request for detailed payment schedule for his preferred scheme from his trusted account specialist/broker.

### 1001 Parkway RESIDENCES FILINVEST CITY, ALABANG

Unit 39C

3BR GARDEN | 230 sq m





### Sample Computation

| Particulars          | Applicable Terms   |                     |
|----------------------|--------------------|---------------------|
|                      | Modified Cash 95-5 | Deferred Cash 20-80 |
| Standard Discount    | (5,281,712)        | (1,320,428)         |
|                      | 8%                 | 2%                  |
| Total Contract Price | 71,458,100         | 76,053,200          |
| RF                   | 100,000            | 100,000             |
| Downpayment          | 67,785,195         | 15,110,640          |
|                      | 95% net of RF      | 20% net of RF       |
| Balance              |                    | 845,036             |
|                      | -                  | over 72 months      |
| Lumpsum              |