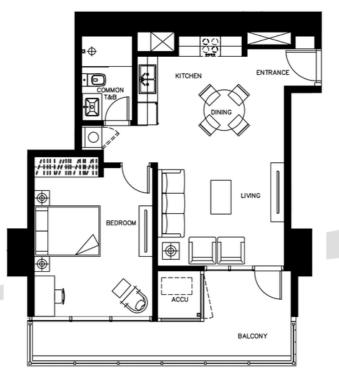

20% net of RF       |
| Balance              |                    | 565,237             |
|                      | -                  | over 72 months      |
| Lumpsum              | 2,389,825          |                     |
|                      | 5% lumpsum         | -                   |

- Reservation Fee is **P**100,000.
- Computation and schemes as of June 21, 2022.
- This document does not constitute nor form part of any contract and is for information purposes only.
- FAI reserves the right to incorporate changes and improvements without the need for notice and republication.
- Client is advised to request for detailed payment schedule for his preferred scheme from his trusted account specialist/broker.

A Fine Residential Masterpiece by

GRFF



Unit 25A

1BR GARDEN | 70 sq m



## Sample Computation

| Particulars          | Applicable Terms   |                     |
|----------------------|--------------------|---------------------|
|                      | Modified Cash 95-5 | Deferred Cash 20-80 |
| Standard Discount    | (1,442,584)        | (360,646)           |
|                      | 8%                 | 2%                  |
| Total Contract Price | 19,564,100         | 20,819,200          |
| RF                   | 100,000            | 100,000             |
| Downpayment          | 18,485,895         | 4,063,840           |
|                      | 95% net of RF      | 20% net of RF       |
| Balance              |                    | 231,324             |
|                      | -                  | over 72 months      |
| Lumpsum              | 97