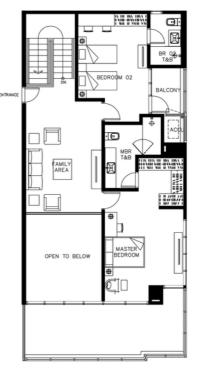

| 338,852             |
|                      | -                  | over 72 months      |
| Lumpsum              | 1,433,005          |                     |
|                      | 5% lumpsum         | -                   |

- Reservation Fee is **P**100,000.
- Computation and schemes as of June 21, 2022.
- This document does not constitute nor form part of any contract and is for information purposes only.
- FAI reserves the right to incorporate changes and improvements without the need for notice and republication.

A Fine Residential Masterpiece by

IGRFF

• Client is advised to request for detailed payment schedule for his preferred scheme from his trusted account specialist/broker.

### 1001 Parkway RESIDENCES FILINVEST CITY, ALABANG

Unit 39C

3BR GARDEN | 230 sq m





### Sample Computation

| Particulars          | Applicable Terms   |                     |
|----------------------|--------------------|---------------------|
|                      | Modified Cash 95-5 | Deferred Cash 20-80 |
| Standard Discount    | (5,281,712)        | (1,320,428)         |
|                      | 8%                 | 2%                  |
| Total Contract Price | 71,458,100         | 76,053,200          |
| RF                   | 100,000            | 100,000             |
| Downpayment          | 67,785,195         | 15,110,640          |
|                      | 95% net of RF      | 20% net of RF       |
| Balance              |                    | 845,036             |
|                      | -                  | over 72 months      |
| Lumpsum              | 3