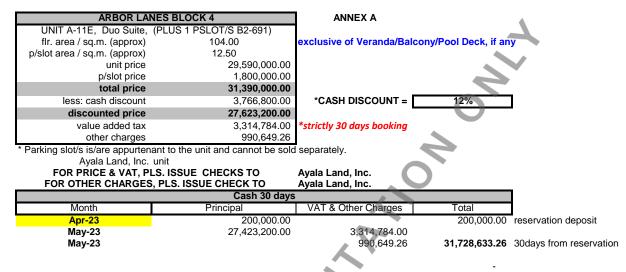

/ .

Name of Buyer: \_\_\_\_\_ This is not an official computation until signed by the proper signatory

\*VALID FOR RESERVATIONS MADE FROM APRIL 1 TO 30, 2023 ONLY

| ARBOR LANES BLOCK 4                            |                      | ANNEX A                    |                       |                     |  |
|------------------------------------------------|----------------------|----------------------------|-----------------------|---------------------|--|
| UNIT A-11E, Duo Suite, (PLUS 1 PSLOT/S B2-691) |                      | 1                          |                       |                     |  |
| flr. area / sq.m. (approx)                     | 104.00               | exclusive of Veranda/Balco | ony/Pool Deck, if any | 1                   |  |
| p/slot area / sq.m. (approx)                   | 12.50                |                            |                       |                     |  |
| unit price                                     | 29,590,000.00        |                            |                       |                     |  |
| p/slot price                                   | 1,800,000.00         |                            |                       |                     |  |
| total price                                    | 31,390,000.00        |                            |                       | -                   |  |
| less: discount                                 | 2,197,300.00         | *DISCOUNT =                | 7%                    |                     |  |
| discounted price                               | 29,192,700.00        |                            |                       | -                   |  |
| value added tax                                | 3,503,124.00         |                            |                       |                     |  |
| other charges                                  | 1,030,156.26         | *strictly 30 days booking  |                       |                     |  |
| * Parking slot/s is/are appurtenant to the     | ne unit and cannot   |                            |                       |                     |  |
| be sold separately.                            |                      |                            |                       |                     |  |
| Ayala Land, Inc.                               | unit                 |                            |                       |                     |  |
| FOR PRICE & VAT, PLS.                          | ISSUE CHECKS TO      | Ayala Land, Inc.           |                       |                     |  |
| FOR OTHER CHARGES, P                           | LS. ISSUE CHECK TO   | Ayala Land, Inc.           |                       | _                   |  |
| 50-30(catch-up)-20 @ 0% Interest               |                      |                            |                       |                     |  |
| Month                                          | Principal & Interest | VAT & O.Charges            | Total                 |                     |  |
| Apr-23                                         | 200,000.00           |                            |                       | reservation deposit |  |
| May-23                                         | 14,396,376.00        | 3,503,124.00               | 17,899,500.00         |                     |  |
| Jun-23                                         | 673,700.00           |                            | 673,700.00            |                     |  |
| Jul-23                                         | 673,700.00           | -                          | 673,700.00            |                     |  |
| Aug-23                                         | 673,700.00           | -                          | 673,700.00            |                     |  |
| Sep-23                                         | 673,700.00           | -                          | 673,700.00            |                     |  |
| Oct-23                                         | 673,700.00           | -                          | 673,700.00            |                     |  |
| Nov-23                                         | 673,700.00           | -                          | 673,700.00            |                     |  |
| Dec-23                                         | 673,700.00           | -                          | 673,700.00            |                     |  |
| Jan-24                                         | 673,700.00           | -                          | 673,700.00            |                     |  |
| Feb-24                                         | 673,700.00           | -                          | 673,700.00            |                     |  |
| Mar-24                                         | 673,700.00           | -                          | 673,700.00            |                     |  |
| Apr-24                                         | 673,700.00           | -                          | 673,700.00            |                     |  |
| May-24                                         | 673,700.00           | -                          | 673,700.00            |                     |  |
| Jun-24                                         | 673,700.00           | -                          | 673,700.00            |                     |  |
| Jun-24                                         |                      | 1,030,156.26               | 1,030,156.26          |                     |  |
| Jul-24                                         | 5,838,224.00         | -                          | 5,838,224.00          |                     |  |
|                                                |                      |                            | (0.00)                |                     |  |
|                                                |                      |                            | (0.00)                |                     |  |
|                                                | L.                   |                            |                       |                     |  |
|                                                | $\mathbf{V}$         |                            |                       |                     |  |
|                                                |                      |                            |                       |                     |  |

## Name of Buyer:

This is not an official computation until signed by the proper signatory

\*VALID FOR RESERVATIONS MADE FROM APRIL 1 TO 30, 2023 ONLY

| ARBOR LANES BLOCK 4                            |                            | ANNEX A                |                          |                     |
|------------------------------------------------|----------------------------|------------------------|--------------------------|---------------------|
| UNIT A-11E, Duo Suite, (PLUS 1 PSLOT/S B2-691) |                            |                        |                          |                     |
| flr. area / sq.m. (approx)                     | 104.00                     | exclusive of Veranda/B | alcony/Pool Deck, if any | 1                   |
| p/slot area / sq.m. (approx)                   | 12.50                      |                        |                          |                     |
| unit price                                     | 29,590,000.00              |                        |                          |                     |
| p/slot price                                   | 1,800,000.00               |                        |                          |                     |
| total price                                    | 31,390,000.00              |                        |                          | _                   |
| less: discount                                 | 784,750.00                 | *DISCOUNT =            | 2.50%                    |                     |
| discounted price                               | 30,605,250.00              |                        | -                        | -                   |
| value added tax                                | 3,672,630.00               |                        |                          |                     |
| other charges                                  | 1,067,085.56               |                        |                          |                     |
| * Parking slot/s is/are appurtenant to t       | he unit and cannot         |                        |                          |                     |
| be sold separately.                            |                            |                        |                          |                     |
| Ayala Land, Inc.                               | unit                       |                        | $\mathbf{O}$             |                     |
| FOR PRICE & VAT, PLS.                          |                            | Ayala Land, Inc.       |                          |                     |
| FOR OTHER CHARGES, P                           |                            | Ayala Land, Inc.       |                          | _                   |
|                                                | 10-80(catch-up)-10 @ 0% Ir |                        |                          |                     |
| Month                                          | Principal & Interest       | VAT & O.Charges        | Total                    |                     |
| Apr-23                                         | 200,000.00                 |                        |                          | reservation deposit |
| May-23                                         | 2,860,570.00               | 3,672,630.00           | 6,533,200.00             |                     |
| Jun-23                                         | 1.883.400.00               | -                      | 1,883,400.00             |                     |
| Jul-23                                         | 1.883.400.00               | -                      | 1,883,400.00             |                     |
| Aug-23                                         | 1,883,400.00               | -                      | 1,883,400.00             |                     |
| Sep-23                                         | 1,883,400.00               | -                      | 1,883,400.00             |                     |
| Oct-23                                         | 1,883,400.00               | -                      | 1,883,400.00             |                     |
| Nov-23                                         | 1,883,400.00               | -                      | 1,883,400.00             |                     |
| Dec-23                                         | 1,883,400.00               | · -                    | 1,883,400.00             |                     |
| Jan-24                                         | 1,883,400.00               | -                      | 1,883,400.00             |                     |
| Feb-24                                         | 1,883,400.00               | -                      | 1,883,400.00             |                     |
| Mar-24                                         | 1.883.400.00               | -                      | 1,883,400.00             |                     |
| Apr-24                                         | 1.883.400.00               | -                      | 1,883,400.00             |                     |
| May-24                                         | 1,883,400.00               | -                      | 1,883,400.00             |                     |
| Jun-24                                         | 1,883,400.00               |                        | 1,883,400.00             |                     |
| Jun-24                                         |                            | 1,067,085.56           | 1,067,085.56             |                     |
| Jul-24                                         | 3,060,480.00               | -                      | 3,060,480.00             |                     |
|                                                | 0                          |                        | 0.00                     |                     |
|                                                |                            |                        |                          |                     |