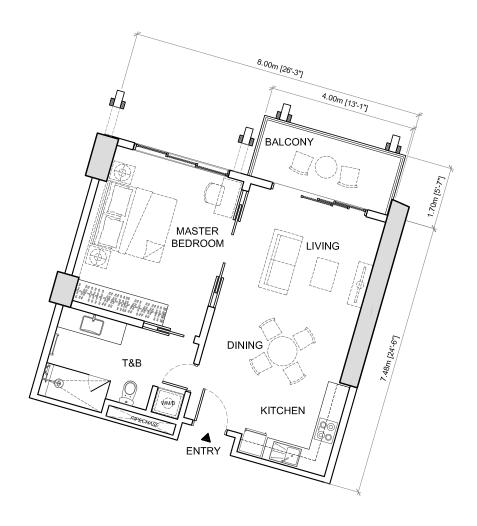

Unit Number: MACR-2I Turnover: July 2023 MACR Tower: Southwest Orientation: 67sq.m / 721sq.ft Area: Unit Price with VAT PHP 15,695,000 Parking (0) Total Contract Price PHP 15,695,000 **TOTAL CONTRACT PRICE** PHP 15,695,000

Unit Number: MACR-2I Turnover: July 2023 MACR Tower: Southwest Orientation: Area: 67sq.m / 721sq.ft Unit Price with VAT PHP 15,695,000 Parking (1) 800,000 Total Contract Price PHP 16,495,000 **TOTAL CONTRACT PRICE** PHP 16,495,000