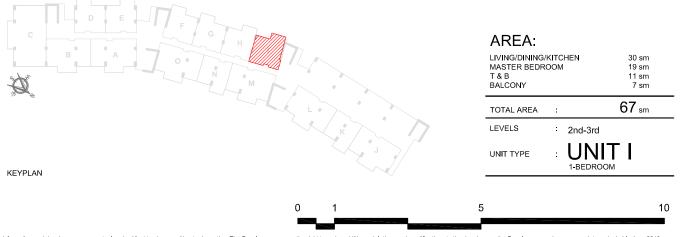

Unit Number: MACR-2I Turnover: July 2023 MACR Tower: Southwest Orientation: 67sq.m / 721sq.ft Area: Unit Price with VAT PHP 15,695,000 Parking (0) Total Contract Price PHP 15,695,000 **TOTAL CONTRACT PRICE** PHP 15,695,000

Unit Number: MACR-2I Turnover: July 2023 MACR Tower: Southwest Orientation: Area: 67sq.m / 721sq.ft Unit Price with VAT PHP 15,695,000 Parking (1) 800,000 Total Contract Price PHP 16,495,000 **TOTAL CONTRACT PRICE** PHP 16,495,000