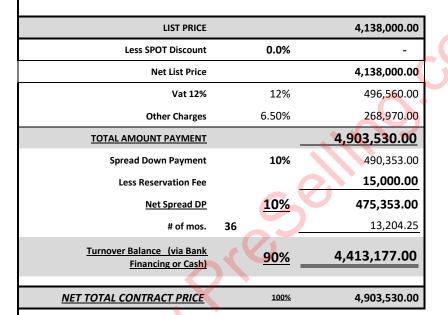

## **SMDC** SAMPLE COMPUTATION ONLY

| GREEN 2 RESIDENCES | View           |
|--------------------|----------------|
| T3 17F unit29      | Tower / Unit # |
| 22.6sqm            | Unit size      |
| AMENITY            | View           |
| STUDIO END UNIT    | UNIT TYPE      |

| PAYMENT SCHEDULE:         |    |     | AMOUNT    | START DATE | END DATE   |
|---------------------------|----|-----|-----------|------------|------------|
| RESERVATION FEE:          |    |     | 15,000.00 | 01/24/2023 |            |
| REQUIRED SPREAD DP WITHIN | 36 | MOS | 13,204.25 | 02/24/2023 | 02/24/2026 |

## NOTES:

\*Slot availability is not guaranteed, subject to change without prior notice

\*Other payment terms are available upon request

\*Other Charges includes: Registration Fee / Annotation Fee, Documentary Stamp (BIR)

Transfer of Title/Tax, Legals Fees Notary and etc.

\*Move-In shall be allowed after 5% cumulative payment.