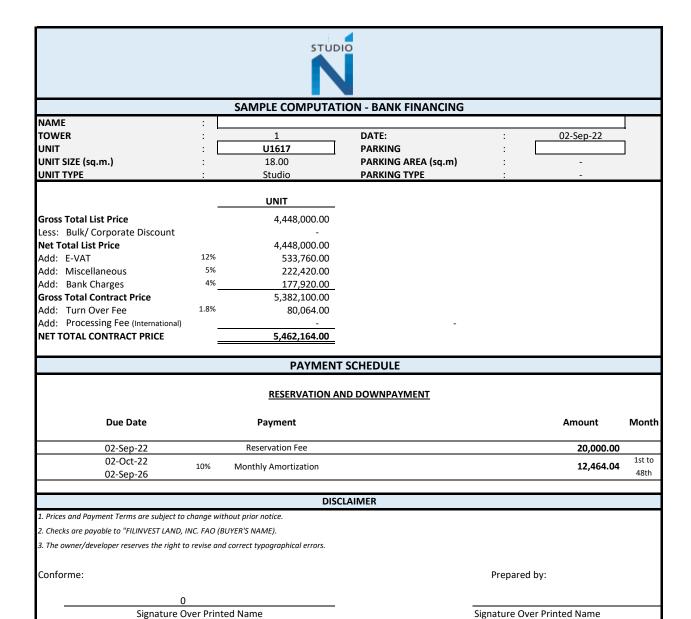

|                                                             | SAME           | PLE COMPUTATION - I        | BANK FINANCING (PRO                        | MO)                         |                               |                 |
|-------------------------------------------------------------|----------------|----------------------------|--------------------------------------------|-----------------------------|-------------------------------|-----------------|
| NAME                                                        | :              | LL COMM C.M.C.             | JAN 1 110 11 - 11 - 12 - 12 - 12 - 12 - 12 | ivici                       |                               |                 |
| TOWER                                                       | :              | 1                          | DATE:                                      | :                           | 02-Sep-22                     | ı               |
| UNIT                                                        | :              | U1617                      | PARKING                                    | :                           |                               | Ī               |
| UNIT SIZE (sq.m.)                                           |                | 18.00                      | PARKING AREA (sq.m)                        | : -                         | -                             |                 |
| UNIT TYPE                                                   | :              | Studio                     | PARKING TYPE                               | ::                          | -                             |                 |
|                                                             |                | UNIT                       |                                            |                             |                               |                 |
| Gross Total List Price                                      |                | 4,448,000.00               |                                            |                             |                               |                 |
| Less: Bulk/ Corporate Discount                              |                | -                          |                                            |                             |                               |                 |
| Net Total List Price                                        |                | 4,448,000.00               |                                            |                             |                               |                 |
| Add: E-VAT                                                  | 12%            | 533,760.00                 |                                            |                             |                               |                 |
| Add: Miscellaneous                                          | 5%             | 222,420.00                 |                                            |                             |                               |                 |
| Add: Bank Charges                                           | 4%             | 177,920.00                 |                                            |                             |                               |                 |
| Gross Total Contract Price                                  |                |                            |                                            |                             |                               |                 |
|                                                             | 1.8%           | 5,382,100.00               |                                            |                             |                               |                 |
| Add: Turn Over Fee                                          | 1.070          | 80,064.00                  |                                            |                             |                               |                 |
| Add: Processing Fee (International)                         | -              |                            |                                            |                             |                               |                 |
| NET TOTAL CONTRACT PRICE                                    |                | 5,462,164.00               |                                            |                             |                               |                 |
| PAYMENT                                                     | r schedu       | LE (10% Down Payme         | ent over 47 months; 90                     | % Loan Balance)             |                               |                 |
|                                                             |                | RESERVATION ANI            | D DOWNPAYMENT                              |                             |                               |                 |
| Due Date                                                    |                | Payment                    | Product                                    |                             | Amount                        | Month           |
| 02-Sep-22                                                   |                | Reservation Fee            |                                            |                             | 15,000.00                     |                 |
| 02-Oct-22                                                   |                | Annthly Amortization       | Unit                                       | 9,931.21                    | 9,931.21                      | 1st to          |
| 02-Aug-23                                                   |                | Monthly Amortization       |                                            |                             | 9,931.21                      | 11th            |
| 02-Sep-23                                                   | A              | nnual Bullet Payment       | Unit                                       | 36,414.43                   | 36,414.43                     | 12th            |
| 02-Oct-23<br>02-Aug-24                                      | N              | Monthly Amortization       | Unit                                       | 9,931.21                    | 9,931.21                      | 13st to<br>23rd |
| 02-Sep-24                                                   | Α              | annual Bullet Payment      | Unit                                       | 36,414.43                   | 36,414.43                     | 24th            |
| 02-Oct-24<br>02-Aug-25                                      | N              | Monthly Amortization       | Unit                                       | 9,931.21                    | 9,931.21                      | 25th to<br>35th |
| 02-Sep-25                                                   | Α              | annual Bullet Payment      | Unit                                       | 36,414.43                   | 36,414.43                     | 36th            |
| 02-Oct-25<br>02-Aug-26                                      | N              | Monthly Amortization       | Unit                                       | 9,931.21                    | 9,931.21                      | 37th to<br>47th |
|                                                             |                | LOAN B                     | BALANCE                                    |                             |                               |                 |
| 1                                                           |                |                            |                                            |                             |                               |                 |
| <b>Due Date</b><br>02-Sep-26                                | 90%            | Payment<br>Loan Take-out   |                                            |                             | <b>Amount</b><br>4,900,947.60 | Month<br>48th   |
|                                                             |                | 5 years                    | indicative rate                            | 7.5%                        | ₱98,204.94                    | /month          |
|                                                             |                |                            | indicative rate                            | 8.5%                        | ₱60,764.74                    |                 |
|                                                             |                | 10 years                   | indicative rate                            | 10%                         | ₱52,665.83                    |                 |
|                                                             |                | 15 years                   | lliuicative rate                           | 10%                         | P32,003.03                    | /IIIOnai        |
|                                                             |                |                            | AIMER                                      |                             |                               |                 |
| 1. Prices and Payment Terms are subject to a                | change without | t prior notice.            |                                            |                             |                               |                 |
| <ol><li>Checks are payable to "FILINVEST LAND, It</li></ol> | NC. FAO (BUYE  | R'S NAME).                 |                                            |                             |                               |                 |
| 3. The owner/developer reserves the right to                | revise and cor | rect typographical errors. |                                            |                             |                               |                 |
| Conforme:                                                   |                |                            |                                            | Dropared by                 |                               |                 |
| comornie.                                                   |                |                            |                                            | Prepared by:                |                               |                 |
|                                                             | 0              |                            |                                            |                             |                               |                 |
| Signature O                                                 |                | Name                       |                                            | Signature Over Printed Name |                               |                 |