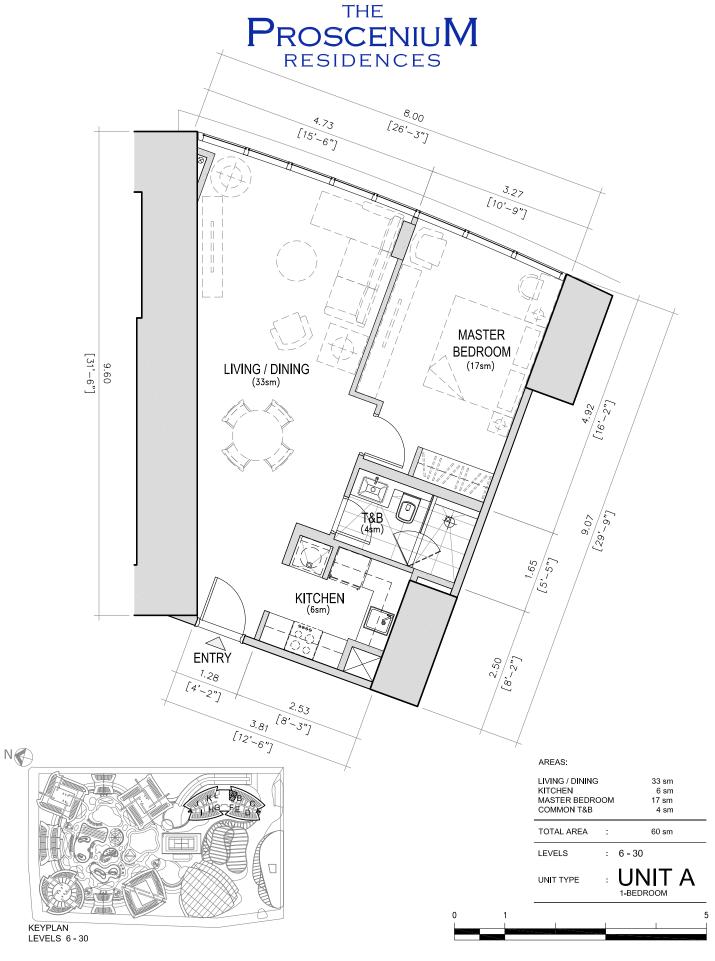

Unit Number : Turnover: Tower: Orientation: Area:

6A June 2021 Proscenium Residences Southeas, South 60sq.m / 646sq.ft

Unit Price with VAT Parking (1)
Total Contract Price

21,900,000 1,800,000 PHP 23,700,000 PHP