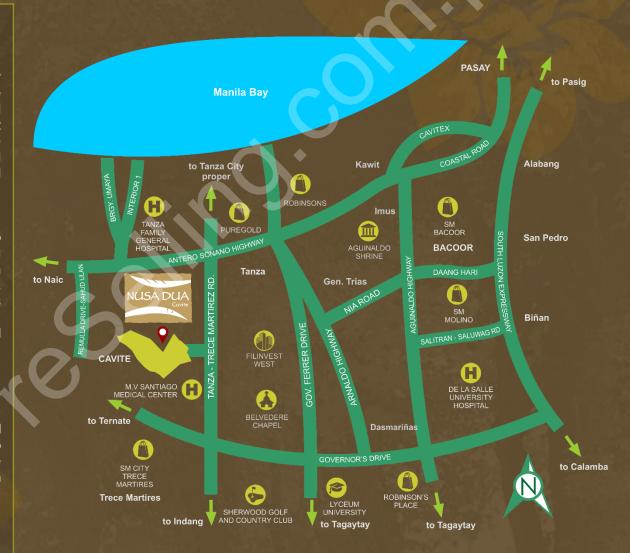

#### HOW TO GET THERE

#### Via South Super Highway:

Take Carmona Exit. Turn right at Governor's Drive until you cross the Aguinaldo Highway. Go straight ahead until you reach the Indang-Trece Martirez intersection. Turn right to Tanza-Trece Martirez Road, and drive straight ahead until you see the NUSA DUA Residential Farm Estate on your left.

#### Via Coastal Road:

Upon reaching Brgy. Talaba, turn right to Bacoor town proper. Upon reaching Brgy. Mabolo, turn right to Binakayan Road until you reach the EPZA Road. Proceed until you reach Mcdonald's Tanza. Turn left to Trece Martirez-Tanza Road until you see NUSA DUA Residential Farm Estate on your right.

#### Via Cavitex:

Upon reaching Coastal Road, go straight ahead Cavitex until you reach Binakayan and EPZA Road. Proceed until you reach Mcdonald's Tanza. Turn left to Trece Martirez-Tanza Road until you see NUSA DUA Residential Farm Estate on your right.