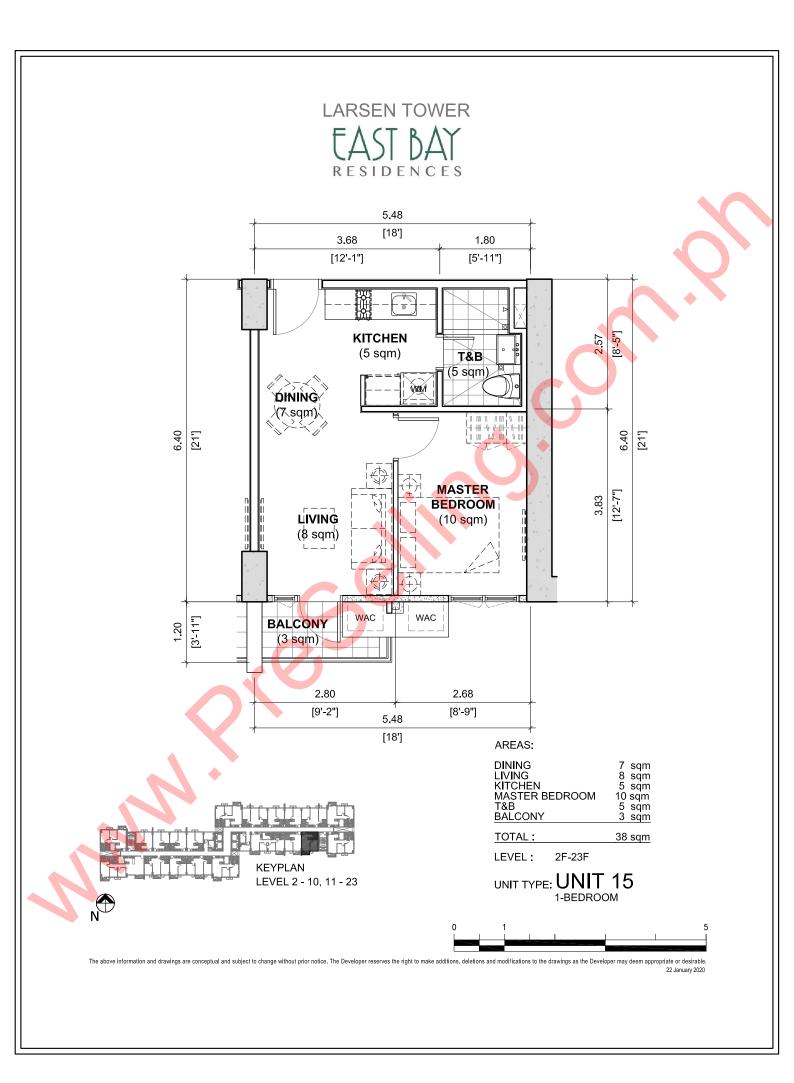

|    | Unit Number:<br>Tower:<br>Turnover:<br>Orientation:<br>Unit Area: |                  | LAR-315<br>Larsen Tower<br>1Q 2025<br>South<br>38sq.m / 409sq.ft |
|----|-------------------------------------------------------------------|------------------|------------------------------------------------------------------|
|    | Unit Price with VAT<br>Total Price                                | РНР<br>РНР       | 5,978,000<br><b>5,978,000</b>                                    |
|    | Total Contract Price                                              | PHP              | 5, <mark>978,00</mark> 0                                         |
|    | 1 BEDROOM                                                         |                  | Q.                                                               |
| ul | ar Payment Term: 5-25-70 (                                        | Option           |                                                                  |
|    | 50 000 00                                                         | To hold the unit |                                                                  |