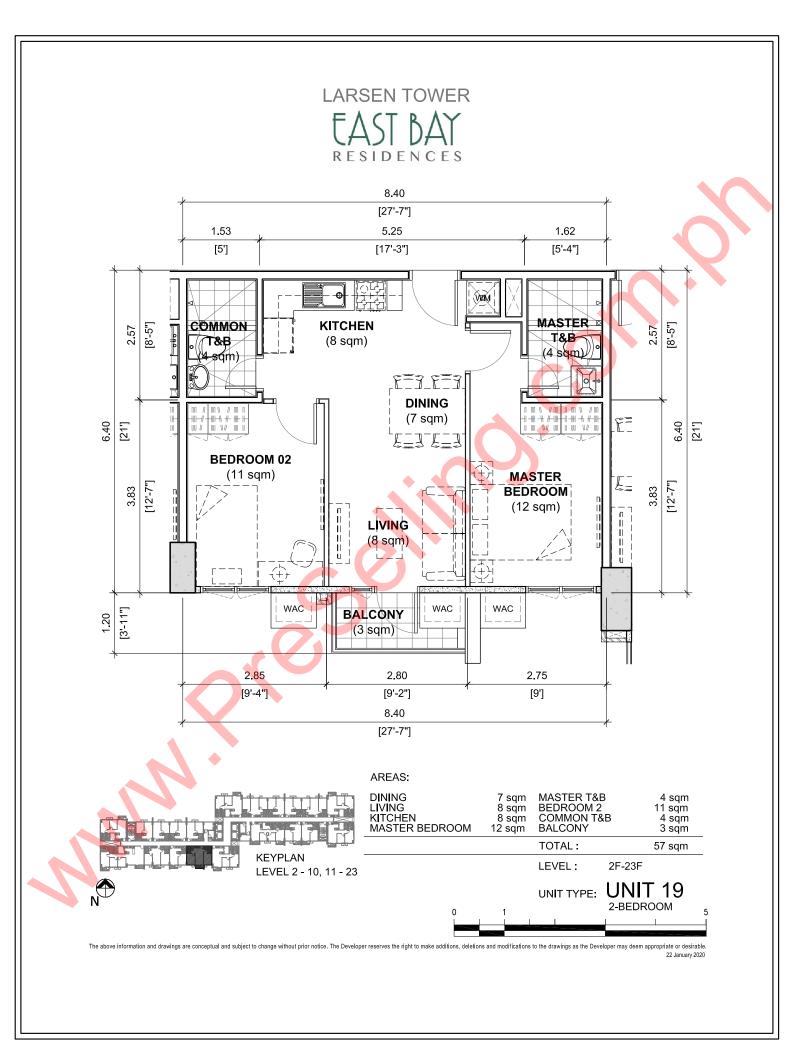

| BR WITH PARKING                                                   |            |                                                                  |
|-------------------------------------------------------------------|------------|------------------------------------------------------------------|
| Total Contract Price                                              | PHP        | 8,353,000                                                        |
| Unit Price with VAT<br>Total Price                                | РНР<br>РНР | 8,353,000<br><b>8,353,000</b>                                    |
| Unit Number:<br>Tower:<br>Turnover:<br>Orientation:<br>Unit Area: |            | LAR-619<br>Larsen Tower<br>1Q 2025<br>South<br>57sq.m / 613sq.ft |