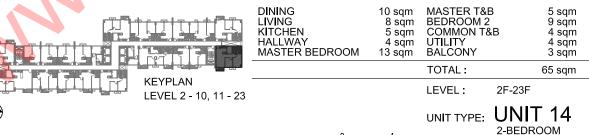

Unit Number: LAR-314 Tower: **Larsen Tower** Turnover: 1Q 2025 Orientation: South Unit Area: 65sqm Unit Price with VAT PHP 9,060,000

**Total Price** PHP 9,060,000

9,060,000 **Total Contract Price** PHP

## EAST BAY RESIDENCES

The above information and drawings are conceptual and subject to change without prior notice. The Developer reserves the right to make additions, deletions and modifications to the drawings as the Developer may deem appropriate or desirable.