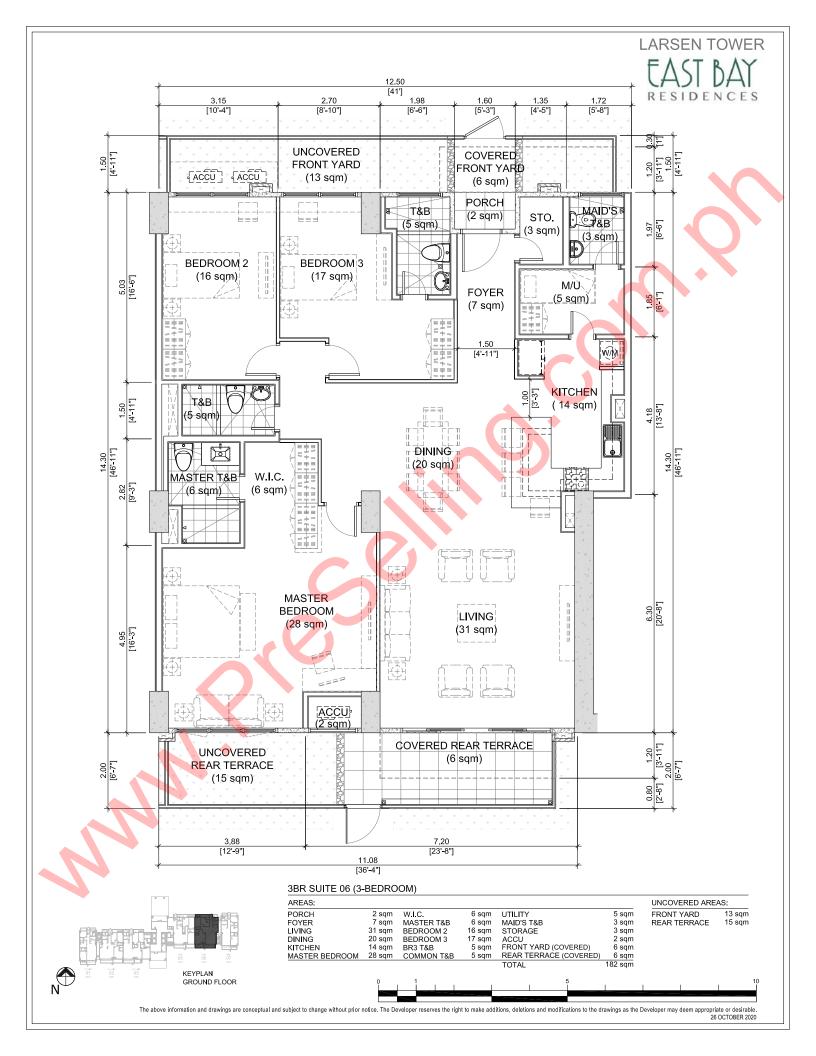

%             | Spot Downpayment                     | PHP | 2,637,333.30  |                            |  |
| 15.0%           | Amortized for 51 months              |     | 79,039.21     | Within 30 days from 2nd DP |  |
| 15.0%           | Lumpsum on months 10, 20, 30, 40, 50 |     | 806,199.99    | Every 10 months            |  |
| 60%             | Cash or Bank Financing               |     | 16,123,999.80 | Upon turnover              |  |

<sup>\*</sup> Rockwell Primaries South Development Corporation reserves the right to change above terms and prices without prior notice

<sup>\*</sup> Other taxes and fees for the account of the Purchaser

\* All checks payable to ROCKWELL PRIMARIES SOUTH DEVELOPMENT CORPORATION

<sup>\*</sup> Amortization and lumpsum are subject to change monthly