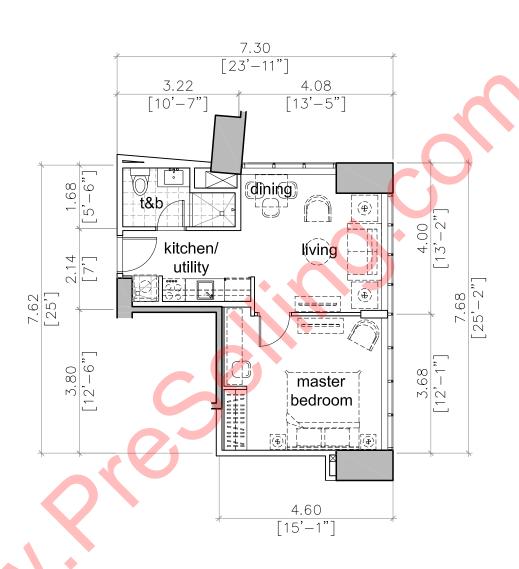

Unit No.: ED-312

Tower Aruga Apartments by Rockwell

Unit Type: 1 Bedroom

Area: 46 sqm. / 494.96 sq.ft

Orientation East Parking 1

Payment Term: 50-25-25

|                      |     | Amount        | Due Date       |
|----------------------|-----|---------------|----------------|
| Reservation Fee      | PHP | 250,000.00    | 13-Jan-21      |
| 50%<br>Downpayment   | PHP | 6,538,000.00  | 13-Feb-21      |
| 25%<br>Amortization  | PHP | 1,131,333.33  | Feb - May 2021 |
| 25%<br>Upon Turnover | PHP | 3,394,000.00  | 13-Jun-21      |
| Total Contract Price | PHP | 13,576,000.00 |                |

Approved By: Signature over Printed Name Date:

SERVICE APARTMENTS LEVELS - 3-8 12 LEVELS

UNIT NO.

1F 46 UNIT TYPE

TOTAL AREA : 46.00 sm (495.00 sf)

KEYPLAN LEVEL 3