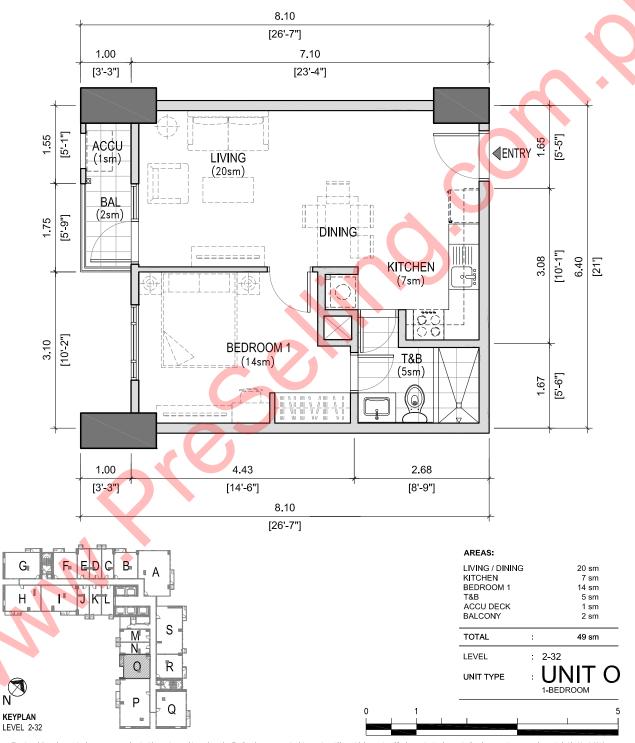

Purchaser:

Reservation Date: April 11, 2021 The Arton - North ARN-250 Tower: Unit Number: Unit type: Area: 1 Bedroom 49 sqm

Orientation: South West - facing Amenity Deck/Libis, Ortigas Skyline

Payment Terms: 10-10-80 Promo Term

Purchaser:

Reservation Date: Tower: Unit Number: Unit type: Area:

April 11, 2021 The Arton - North ARN-250 1 Bedroom

49 sqm

South West - facing Amenity Deck/Libis, Ortigas Skyline 10-10-80 Promo Term Orientation: