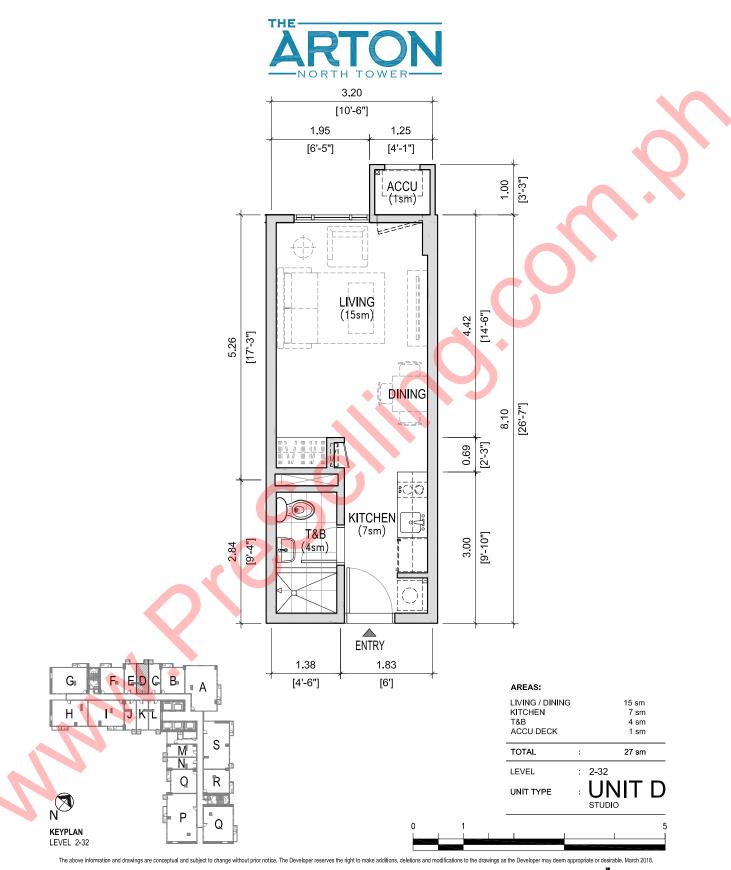

PHP

PHP

5,883,912.00 0.00 5,883,912.00

5,883,912.00

|   | X |  |
|---|---|--|
|   |   |  |
|   |   |  |
| • |   |  |

| Reservation Fee         PHP         100,000.00         Apr 18, 21           10%         PHP         488,391.20         May 18, 21           20%         1,176,782.40         May 18, 21           20%         1,176,782.40         Jun 18, 21           2         PHP         40,578.70         Jun 18, 21           3         PHP         40,578.70         Jul 18, 21           3         PHP         40,578.70         Aug 18, 21           4         PHP         40,578.70         Aug 18, 21           5         PHP         40,578.70         Aug 18, 21           6         PHP         40,578.70         Oct 18, 21           7         PHP         40,578.70         Dec 18, 21           8         PHP         40,578.70         Mart 18, 22           9         PHP         40,578.70         Mart 18, 22           10         PHP         40,578.70         Mart 18, 22           11         PHP         40,578.70         Jun 18, 22           12         PHP         40,578.70         Jun 18, 22           13         PHP         40,578.70         Jun 18, 22           14         PHP         40,578.70         Jun 18, 22 <th>Purchaser:<br/>Reservation Date:<br/>Tower:<br/>Unit Number:<br/>Unit type:<br/>Area:<br/>Orientation:<br/>Payment Terms:</th> <th>-<br/>April 18, 2021<br/>The Arton - North<br/>ARN-31D<br/>Studio<br/>27 sqm<br/>North West - facing Aten<br/><b>10-20-70 Promo Term</b></th> <th>eo/Katipunan Ave</th> <th>э.</th> <th></th> | Purchaser:<br>Reservation Date:<br>Tower:<br>Unit Number:<br>Unit type:<br>Area:<br>Orientation:<br>Payment Terms: | -<br>April 18, 2021<br>The Arton - North<br>ARN-31D<br>Studio<br>27 sqm<br>North West - facing Aten<br><b>10-20-70 Promo Term</b> | eo/Katipunan Ave | э.           |                             |
|----------------------------------------------------------------------------------------------------------------------------------------------------------------------------------------------------------------------------------------------------------------------------------------------------------------------------------------------------------------------------------------------------------------------------------------------------------------------------------------------------------------------------------------------------------------------------------------------------------------------------------------------------------------------------------------------------------------------------------------------------------------------------------------------------------------------------------------------------------------------------------------------------------------------------------------------------------------------------------------------------------------------------------------------------------------------------------------------------------------------------------------------------------------------------------------------------------------------------------------------------------------------------------------------------------------------------------------------------------------------------------------------------------------------------------------------------------------------------------|--------------------------------------------------------------------------------------------------------------------|-----------------------------------------------------------------------------------------------------------------------------------|------------------|--------------|-----------------------------|
| 10%<br>Downpayment         PHP         488,391.20         May 18, 21           20%<br>Amortized in 29 months         1         PHP         40,578.70         Jun 18, 21           2         PHP         40,578.70         Jul 18, 21         Jul 18, 21           3         PHP         40,578.70         Jul 18, 21           4         PHP         40,578.70         Aug 18, 21           5         PHP         40,578.70         Oct 18, 21           6         PHP         40,578.70         Down 18, 21           7         PHP         40,578.70         Oct 18, 21           8         PHP         40,578.70         Des 18, 21           9         PHP         40,578.70         Jul 18, 22           10         PHP         40,578.70         Mart 18, 22           11         PHP         40,578.70         Mart 18, 22           12         PHP         40,578.70         Jul 18, 22           13         PHP         40,578.70         Jul 18, 22           14         PHP         40,578.70         Jul 18, 22           15         PHP         40,578.70         Jul 18, 22           16         PHP         40,578.70         Mart 18, 23                                                                                                                                                                                                                                                                                                                         |                                                                                                                    |                                                                                                                                   |                  | Amount       | Due Date                    |
| Downpayment         1,176,782.40           20%         1,176,782.40           2         PHP         40,578.70         Jul 18, 21           3         PHP         40,578.70         Aug 18, 21           5         PHP         40,578.70         Sep 18, 21           5         PHP         40,578.70         Nov 18, 21           6         PHP         40,578.70         Nov 18, 21           7         PHP         40,578.70         Nov 18, 21           8         PHP         40,578.70         Mart 18, 22           10         PHP         40,578.70         Mart 18, 22           11         PHP         40,578.70         Mart 18, 22           12         PHP         40,578.70         Mart 18, 22           13         PHP         40,578.70         Jul 18, 22           15         PHP         40,578.70         Jul 18, 22           16         PHP         40,578.70         Nov 18, 22           17         PHP         40,578.70         Nov 18, 22           16         PHP         40,578.70         Nov 18, 22           17         PHP         40,578.70         Nov 18, 22           19         PHP         <                                                                                                                                                                                                                                                                                                                                              | Reservation Fee                                                                                                    |                                                                                                                                   | PHP              | 100,000.00   | Apr 18, 21                  |
| Amortized in 29 months         1         PHP         40,578.70         Jun 18, 21           2         PHP         40,578.70         Jul 18, 21         Jul 18, 21           3         PHP         40,578.70         Jul 18, 21         Jul 18, 21           3         PHP         40,578.70         Jul 18, 21         Jul 18, 21           3         PHP         40,578.70         Jul 18, 21         Jul 18, 21           4         PHP         40,578.70         Jul 18, 21         Jul 18, 21           5         PHP         40,578.70         Aug 18, 21         Jul 18, 21           6         PHP         40,578.70         Nov 18, 21         Jul 18, 21           7         PHP         40,578.70         Jul 18, 21         Jul 18, 22           9         PHP         40,578.70         Mart 18, 22         Jul 18, 22           10         PHP         40,578.70         Mart 18, 22         Jul 18, 22           11         PHP         40,578.70         Jul 18, 22         Jul 18, 22           13         PHP         40,578.70         Jul 18, 22         Jul 18, 22           16         PHP         40,578.70         Oct 18, 22         Jul 18, 22         Jul 18, 22         Jul 18,                                                                                                                                                                                                                                                                       |                                                                                                                    |                                                                                                                                   | PHP              | 488,391.20   | May 18, 21                  |
| 1       PHP       40.578.70       Jul 18, 21         2       PHP       40.578.70       Aug 18, 21         3       PHP       40.578.70       Aug 18, 21         4       PHP       40.578.70       Oct 18, 21         5       PHP       40.578.70       Nov 18, 21         6       PHP       40.578.70       Nov 18, 21         7       PHP       40.578.70       Jan 18, 22         9       PHP       40.578.70       Jan 18, 22         10       PHP       40.578.70       Mart 8, 22         11       PHP       40.578.70       Mart 8, 22         12       PHP       40.578.70       Mart 8, 22         13       PHP       40.578.70       Jan 18, 22         14       PHP       40.578.70       Jul 18, 22         15       PHP       40.578.70       Jul 18, 22         16       PHP       40.578.70       Oct 18, 22         16       PHP       40.578.70       Not 18, 22         17       PHP       40.578.70       Not 18, 22         18       PHP       40.578.70       Not 18, 22         19       PHP       40.578.70       Mart 8, 23                                                                                                                                                                                                                                                                                                                                                                                                                                |                                                                                                                    |                                                                                                                                   |                  | 1,176,782.40 |                             |
| 2         PHP         40,578,70         Jul 18, 21           3         PHP         40,578,70         Aug 18, 21           4         PHP         40,578,70         Sep 18, 21           5         PHP         40,578,70         Oct 18, 21           6         PHP         40,578,70         Dec 18, 21           7         PHP         40,578,70         Dec 18, 21           8         PHP         40,578,70         Dec 18, 21           9         PHP         40,578,70         Jan 18, 22           9         PHP         40,578,70         Mart 18, 22           10         PHP         40,578,70         Mart 18, 22           11         PHP         40,578,70         Mart 18, 22           13         PHP         40,578,70         Jun 18, 22           14         PHP         40,578,70         Jun 18, 22           15         PHP         40,578,70         Oct 18, 22           16         PHP         40,578,70         Nov 18, 22           17         PHP         40,578,70         Jan 18, 23           21         PHP         40,578,70         Jan 18, 23           22         PHP         40,578,70         Jan 18                                                                                                                                                                                                                                                                                                                                          | Amoruzed in 29 monuts                                                                                              | 1                                                                                                                                 | РНР              | 40 578 70    | lun 18 21                   |
| 3         PHP         40.578.70         Aug 18.21           4         PHP         40.578.70         Sep 18.21           5         PHP         40.578.70         Oct 18.21           6         PHP         40.578.70         Dec 18.21           7         PHP         40.578.70         Dec 18.21           8         PHP         40.578.70         Jan 18.22           9         PHP         40.578.70         Mart 18.22           10         PHP         40.578.70         Mart 18.22           11         PHP         40.578.70         Mart 18.22           12         PHP         40.578.70         Jul 18.22           13         PHP         40.578.70         Jul 18.22           14         PHP         40.578.70         Aug 18.22           16         PHP         40.578.70         Aug 18.22           16         PHP         40.578.70         Nov 18.22           17         PHP         40.578.70         Nor 18.22           18         PHP         40.578.70         Jan 18.23           20         PHP         40.578.70         Aug 18.23           21         PHP         40.578.70         Aug 18.23 </td <td></td> <td></td> <td></td> <td></td> <td></td>                                                                                                                                                                                                                                                                                               |                                                                                                                    |                                                                                                                                   |                  |              |                             |
| 4         PHP         40,578,70         Sep 18, 21           5         PHP         40,578,70         Oct 18, 21           7         PHP         40,578,70         Dec 18, 21           8         PHP         40,578,70         Dec 18, 21           8         PHP         40,578,70         Jan 18, 22           9         PHP         40,578,70         Jan 18, 22           10         PHP         40,578,70         Mart 18, 22           11         PHP         40,578,70         Mart 18, 22           12         PHP         40,578,70         Mart 18, 22           13         PHP         40,578,70         Jul 18, 22           15         PHP         40,578,70         Jul 18, 22           16         PHP         40,578,70         Oct 18, 22           17         PHP         40,578,70         Oct 18, 22           18         PHP         40,578,70         Oct 18, 22           19         PHP         40,578,70         Jan 18, 23           21         PHP         40,578,70         Mart 8, 23           22         PHP         40,578,70         Jan 18, 23           23         PHP         40,578,70         Jan                                                                                                                                                                                                                                                                                                                                          |                                                                                                                    |                                                                                                                                   |                  |              |                             |
| 5         PHP         40,578,70         Oct 18, 21           6         PHP         40,578,70         Nov 18, 21           7         PHP         40,578,70         Dec 18, 21           8         PHP         40,578,70         Jan 18, 22           9         PHP         40,578,70         Feb 18, 22           10         PHP         40,578,70         Mart 18, 22           11         PHP         40,578,70         Mart 18, 22           12         PHP         40,578,70         Mart 18, 22           13         PHP         40,578,70         Jun 18, 22           14         PHP         40,578,70         Jun 18, 22           15         PHP         40,578,70         Jun 18, 22           16         PHP         40,578,70         Aug 18, 22           17         PHP         40,578,70         Oct 18, 22           18         PHP         40,578,70         Jan 18, 23           20         PHP         40,578,70         Jan 18, 23           21         PHP         40,578,70         Jan 18, 23           22         PHP         40,578,70         Jan 18, 23           23         PHP         40,578,70         Ja                                                                                                                                                                                                                                                                                                                                          |                                                                                                                    |                                                                                                                                   |                  |              |                             |
| 6         PHP         40,578.70         Nov 18, 21           7         PHP         40,578.70         Jan 18, 22           9         PHP         40,578.70         Jan 18, 22           9         PHP         40,578.70         Mar 18, 22           9         PHP         40,578.70         Mar 18, 22           10         PHP         40,578.70         Mar 18, 22           11         PHP         40,578.70         Mar 18, 22           12         PHP         40,578.70         Jun 18, 22           13         PHP         40,578.70         Jun 18, 22           14         PHP         40,578.70         Jun 18, 22           15         PHP         40,578.70         Sep 18, 22           16         PHP         40,578.70         Oct 18, 22           18         PHP         40,578.70         Dec 18, 22           20         PHP         40,578.70         Jan 18, 23           21         PHP         40,578.70         Mar 18, 23           22         PHP         40,578.70         Jan 18, 23           23         PHP         40,578.70         Jan 18, 23           24         PHP         40,578.70         Jun 1                                                                                                                                                                                                                                                                                                                                          |                                                                                                                    |                                                                                                                                   |                  |              |                             |
| 7         PHP         40,578.70         Dec 18, 21           8         PHP         40,578.70         Jan 18, 22           9         PHP         40,578.70         Feb 18, 22           10         PHP         40,578.70         Mar 18, 22           11         PHP         40,578.70         Mar 18, 22           12         PHP         40,578.70         May 18, 22           13         PHP         40,578.70         Jun 18, 22           14         PHP         40,578.70         Jun 18, 22           15         PHP         40,578.70         Jun 18, 22           16         PHP         40,578.70         Oct 18, 22           17         PHP         40,578.70         Oct 18, 22           18         PHP         40,578.70         Dec 18, 22           19         PHP         40,578.70         Dec 18, 22           20         PHP         40,578.70         Mar 18, 23           21         PHP         40,578.70         Mar 18, 23           22         PHP         40,578.70         Mar 18, 23           23         PHP         40,578.70         Mar 18, 23           24         PHP         40,578.70         Jul                                                                                                                                                                                                                                                                                                                                          |                                                                                                                    |                                                                                                                                   |                  |              |                             |
| 8         PHP         40,578.70         Jan 18, 22           9         PHP         40,578.70         Feb 18, 22           10         PHP         40,578.70         Mar 18, 22           11         PHP         40,578.70         May 18, 22           12         PHP         40,578.70         Jun 18, 22           13         PHP         40,578.70         Jun 18, 22           14         PHP         40,578.70         Jun 18, 22           15         PHP         40,578.70         Jun 18, 22           16         PHP         40,578.70         Oct 18, 22           16         PHP         40,578.70         Nov 18, 22           17         PHP         40,578.70         Nov 18, 22           18         PHP         40,578.70         Nov 18, 22           20         PHP         40,578.70         Jan 18, 23           21         PHP         40,578.70         Jan 18, 23           22         PHP         40,578.70         Jan 18, 23           23         PHP         40,578.70         Jan 18, 23           24         PHP         40,578.70         Jan 18, 23           25         PHP         40,578.70         Ja                                                                                                                                                                                                                                                                                                                                          |                                                                                                                    |                                                                                                                                   |                  |              |                             |
| 9         PHP         40,578,70         Feb 18,22           10         PHP         40,578,70         Mar 18,22           11         PHP         40,578,70         Mar 18,22           12         PHP         40,578,70         Jun 18,22           13         PHP         40,578,70         Jun 18,22           14         PHP         40,578,70         Jun 18,22           15         PHP         40,578,70         Jun 18,22           16         PHP         40,578,70         Aug 18,22           17         PHP         40,578,70         Oct 18,22           18         PHP         40,578,70         Dec 18,22           20         PHP         40,578,70         Jan 18,23           21         PHP         40,578,70         Jan 18,23           22         PHP         40,578,70         Mar 18,23           21         PHP         40,578,70         Mar 18,23           22         PHP         40,578,70         Mar 18,23           23         PHP         40,578,70         Mar 18,23           24         PHP         40,578,70         Jun 18,23           25         PHP         40,578,70         Jun 18,23                                                                                                                                                                                                                                                                                                                                                   |                                                                                                                    |                                                                                                                                   |                  |              |                             |
| 11         PHP         40,578.70         Apr 18, 22           12         PHP         40,578.70         May 18, 22           13         PHP         40,578.70         Jun 18, 22           14         PHP         40,578.70         Jun 18, 22           15         PHP         40,578.70         Aug 18, 22           16         PHP         40,578.70         Oct 18, 22           17         PHP         40,578.70         Oct 18, 22           18         PHP         40,578.70         Dec 18, 22           19         PHP         40,578.70         Dec 18, 22           20         PHP         40,578.70         Jan 18, 23           21         PHP         40,578.70         Jan 18, 23           22         PHP         40,578.70         May 18, 22           23         PHP         40,578.70         May 18, 23           24         PHP         40,578.70         May 18, 23           25         PHP         40,578.70         Jun 18, 23           26         PHP         40,578.70         Jun 18, 23           27         PHP         40,578.70         Sep 18, 23           28         PHP         40,578.70                                                                                                                                                                                                                                                                                                                                                   |                                                                                                                    |                                                                                                                                   |                  |              | Feb 18, 22                  |
| 12         PHP         40,578.70         May 18, 22           13         PHP         40,578.70         Jun 18, 22           14         PHP         40,578.70         Jul 18, 22           15         PHP         40,578.70         Aug 18, 22           16         PHP         40,578.70         Oct 18, 22           16         PHP         40,578.70         Oct 18, 22           17         PHP         40,578.70         Oct 18, 22           18         PHP         40,578.70         Dec 18, 22           20         PHP         40,578.70         Dec 18, 22           20         PHP         40,578.70         Jan 18, 23           21         PHP         40,578.70         Jan 18, 23           21         PHP         40,578.70         May 18, 22           20         PHP         40,578.70         May 18, 23           21         PHP         40,578.70         May 18, 23           22         PHP         40,578.70         May 18, 23           23         PHP         40,578.70         Jul 18, 23           25         PHP         40,578.70         Jul 18, 23           26         PHP         40,578.70                                                                                                                                                                                                                                                                                                                                                   |                                                                                                                    | 10                                                                                                                                |                  |              | Mar 18, 22                  |
| 12         PHP         40,578.70         May 18, 22           13         PHP         40,578.70         Jun 18, 22           14         PHP         40,578.70         Jul 18, 22           15         PHP         40,578.70         Aug 18, 22           16         PHP         40,578.70         Sep 18, 22           16         PHP         40,578.70         Oct 18, 22           17         PHP         40,578.70         Nov 18, 22           18         PHP         40,578.70         Dct 18, 22           19         PHP         40,578.70         Dct 18, 22           20         PHP         40,578.70         Jan 18, 23           21         PHP         40,578.70         Jan 18, 23           21         PHP         40,578.70         Mart 18, 23           22         PHP         40,578.70         Mart 8, 23           23         PHP         40,578.70         Mart 8, 23           24         PHP         40,578.70         Jul 18, 23           25         PHP         40,578.70         Jul 18, 23           26         PHP         40,578.70         Oct 18, 23           29         PHP         40,578.70 <td< td=""><td></td><td>11</td><td>PHP</td><td></td><td></td></td<>                                                                                                                                                                                                                                                                              |                                                                                                                    | 11                                                                                                                                | PHP              |              |                             |
| 14         PHP         40,578.70         Jul 18,22           15         PHP         40,578.70         Aug 18,22           16         PHP         40,578.70         Sep 18,22           16         PHP         40,578.70         Oct 18,22           17         PHP         40,578.70         Oct 18,22           18         PHP         40,578.70         Dec 18,22           19         PHP         40,578.70         Dec 18,22           20         PHP         40,578.70         Jan 18, 23           21         PHP         40,578.70         Jan 18, 23           22         PHP         40,578.70         Mart 18, 23           23         PHP         40,578.70         Mart 18, 23           24         PHP         40,578.70         Jun 18, 23           25         PHP         40,578.70         Jun 18, 23           26         PHP         40,578.70         Jun 18, 23           27         PHP         40,578.70         Aug 18, 23           28         PHP         40,578.70         Oct 18, 23           29         PHP         40,578.70         Oct 18, 23           29         PHP         40,578.70         Oct 1                                                                                                                                                                                                                                                                                                                                          |                                                                                                                    | 12                                                                                                                                | PHP              | 40,578.70    | May 18, 22                  |
| 15         PHP         40,578.70         Aug 18, 22           16         PHP         40,578.70         Sep 18, 22           17         PHP         40,578.70         Oct 18, 22           18         PHP         40,578.70         Dot 18, 22           19         PHP         40,578.70         Dot 18, 22           20         PHP         40,578.70         Dec 18, 22           20         PHP         40,578.70         Jan 18, 23           21         PHP         40,578.70         Jan 18, 23           21         PHP         40,578.70         Mar 18, 23           23         PHP         40,578.70         Mar 18, 23           23         PHP         40,578.70         Mar 18, 23           24         PHP         40,578.70         Jun 18, 23           25         PHP         40,578.70         Jun 18, 23           26         PHP         40,578.70         Jun 18, 23           27         PHP         40,578.70         Aug 18, 23           29         PHP         40,578.70         Oct 18, 23           29         PHP         40,578.70         Oct 18, 23           29         PHP         40,578.70                                                                                                                                                                                                                                                                                                                                                   |                                                                                                                    | 13                                                                                                                                | PHP              | 40,578.70    | Jun 18, 22                  |
| 16         PHP         40,578.70         Sep 18,22           17         PHP         40,578.70         Oct 18,22           18         PHP         40,578.70         Nov 18,22           19         PHP         40,578.70         Dec 18,22           20         PHP         40,578.70         Jan 18,23           21         PHP         40,578.70         Jan 18,23           22         PHP         40,578.70         Mart 18,23           22         PHP         40,578.70         Mart 8,23           22         PHP         40,578.70         Mart 8,23           24         PHP         40,578.70         Jun 18, 23           25         PHP         40,578.70         Jun 18, 23           26         PHP         40,578.70         Jun 18, 23           27         PHP         40,578.70         Jun 18, 23           28         PHP         40,578.70         Oct 18, 23           29         PHP         40,578.70         Oct 18,                                                                                                                                                                                                                                                                                                                                           |                                                                                                                    | 14                                                                                                                                | PHP              | 40,578.70    | Jul 18, 22                  |
| 17         PHP         40,578.70         Oct 18,22           18         PHP         40,578.70         Nov 18, 22           19         PHP         40,578.70         Dec 18, 22           20         PHP         40,578.70         Jan 18, 23           21         PHP         40,578.70         Mar 18, 23           22         PHP         40,578.70         Mar 18, 23           23         PHP         40,578.70         Mar 18, 23           24         PHP         40,578.70         May 18, 23           24         PHP         40,578.70         Jun 18, 23           24         PHP         40,578.70         Jun 18, 23           25         PHP         40,578.70         Jun 18, 23           26         PHP         40,578.70         Jun 18, 23           27         PHP         40,578.70         Sep 18, 23           28         PHP         40,578.70         Oct 18, 23           29         PHP         40,578.70         O                                                                                                                                                                                                                                                                                                                                          |                                                                                                                    | 15                                                                                                                                | PHP              | 40,578.70    | Aug 18, 22                  |
| 18         PHP         40,578.70         Nov 18, 22           19         PHP         40,578.70         Dec 18, 22           20         PHP         40,578.70         Jan 18, 23           21         PHP         40,578.70         Jan 18, 23           22         PHP         40,578.70         Feb 18, 32           23         PHP         40,578.70         Mar 18, 23           24         PHP         40,578.70         May 18, 23           25         PHP         40,578.70         Jun 18, 23           26         PHP         40,578.70         Jun 18, 23           26         PHP         40,578.70         Jul 18, 23           26         PHP         40,578.70         Jul 18, 23           27         PHP         40,578.70         Jul 18, 23           28         PHP         40,578.70         Oct 18, 23           29         PHP         40,578.70         Oct 18, 23           29         PHP         4,118,738.40         On October 2023           or upon turnover of the unit, whichever comes first         Upon Turnover         Or upon turnover of the unit, whichever comes first                                                                                                                                                                                                                                                                                                                                                                  |                                                                                                                    | 16                                                                                                                                | PHP              | 40,578.70    | Sep 18, 22                  |
| 19         PHP         40,578.70         Dec 18, 22           20         PHP         40,578.70         Jan 18, 23           21         PHP         40,578.70         Feb 18, 23           22         PHP         40,578.70         Mar 18, 23           23         PHP         40,578.70         Mar 18, 23           23         PHP         40,578.70         Mar 18, 23           24         PHP         40,578.70         Jun 18, 23           25         PHP         40,578.70         Jun 18, 23           26         PHP         40,578.70         Jun 18, 23           27         PHP         40,578.70         Jun 18, 23           28         PHP         40,578.70         Aug 18, 23           29         PHP         40,578.70         Oct 18, 23           29         PHP         40,118,738.40         On October 2023           0r upon turnover of the unit, whichever comes first         Upon Turnover         Or upon turnover of the unit, whichever comes first <td></td> <td>17</td> <td>PHP</td> <td>40,578.70</td> <td>Oct 18, 22</td>                                                                                                                                                                                                                         |                                                                                                                    | 17                                                                                                                                | PHP              | 40,578.70    | Oct 18, 22                  |
| 20         PHP         40,578.70         Jan 18, 23           21         PHP         40,578.70         Feb 18, 23           22         PHP         40,578.70         Mar 18, 23           23         PHP         40,578.70         Mar 18, 23           23         PHP         40,578.70         Mar 18, 23           23         PHP         40,578.70         Mar 18, 23           24         PHP         40,578.70         May 18, 23           25         PHP         40,578.70         Jun 18, 23           26         PHP         40,578.70         Jul 18, 23           27         PHP         40,578.70         Aug 18, 23           28         PHP         40,578.70         Oct 18, 23           29         PHP         40,578.70         Oct 18, 23           20         PHP         40,578.70         Oct 18, 23           20         PHP         40,578.70                                                                                                                                                                                                                                                                                                                                                   |                                                                                                                    | 18                                                                                                                                | PHP              | 40,578.70    | Nov 18, 22                  |
| 21         PHP         40,578.70         Feb 18, 23           22         PHP         40,578.70         Mar 18, 23           23         PHP         40,578.70         Apr 18, 23           23         PHP         40,578.70         Apr 18, 23           24         PHP         40,578.70         Jun 18, 23           25         PHP         40,578.70         Jun 18, 23           26         PHP         40,578.70         Jul 18, 23           26         PHP         40,578.70         Aug 18, 23           27         PHP         40,578.70         Sep 18, 23           28         PHP         40,578.70         Oct 18, 23           29         PHP         40,578.70         Oct 18, 23           29         PHP         40,578.70         Oct 18, 23           29         PHP         4,118,738.40         On October 2023           or upon turnover of the unit, whichever comes first         or upon turnover of the unit, whichever comes first                                                                                                                                                                                                                                                                                                                                                                                                                                                                                                                    | 1                                                                                                                  |                                                                                                                                   | PHP              | 40,578.70    | Dec 18, 22                  |
| 22         PHP         40,578.70         Mar 18, 23           23         PHP         40,578.70         Apr 18, 23           24         PHP         40,578.70         May 18, 23           25         PHP         40,578.70         Jun 18, 23           26         PHP         40,578.70         Jun 18, 23           27         PHP         40,578.70         Aug 18, 23           28         PHP         40,578.70         Sep 18, 23           29         PHP         40,578.70         Oct 18, 23           29         PHP         40,578.70         Oct 18, 23           70%         PHP         4,118,738.40         On October 2023           or upon turnover         or upon turnover of the unit, whichever comes first         Upon Turnover                                                                                                                                                                                                                                                                                                                                                                                                                                                                                                                                                                                                                                                                                                                          |                                                                                                                    |                                                                                                                                   |                  | 40,578.70    | Jan 18, 23                  |
| 23         PHP         40,578.70         Apr 18, 23           24         PHP         40,578.70         May 18, 23           25         PHP         40,578.70         Jun 18, 23           26         PHP         40,578.70         Jun 18, 23           27         PHP         40,578.70         Aug 18, 23           27         PHP         40,578.70         Aug 18, 23           28         PHP         40,578.70         Sep 18, 23           29         PHP         40,578.70         Oct 18, 23           29         PHP         40,578.70         Oct 18, 23           70%         PHP         4,118,738.40         On October 2023           or upon turnover of the unit, whichever comes first         Upon Turnover         PHP                                                                                                                                                                                                                                                                                                                                                                                                                                                                                                                                                                                                                                                                                                                                       |                                                                                                                    | 21                                                                                                                                | PHP              | 40,578.70    | Feb 18, 23                  |
| 24         PHP         40,578.70         May 18, 23           25         PHP         40,578.70         Jun 18, 23           26         PHP         40,578.70         Jul 18, 23           27         PHP         40,578.70         Aug 18, 23           27         PHP         40,578.70         Sep 18, 23           28         PHP         40,578.70         Sep 18, 23           29         PHP         40,578.70         Oct 18, 23           0r upon turnover         or upon turnover of the unit, whichever comes first                                                                                                                                                                                                                                                                                                                                                                                                                                                                                                                                                                                                                                                                                           |                                                                                                                    |                                                                                                                                   | PHP              | 40,578.70    | Mar 18, 23                  |
| 25         PHP         40,578.70         Jun 18, 23           26         PHP         40,578.70         Jul 18, 23           27         PHP         40,578.70         Aug 18, 23           28         PHP         40,578.70         Sep 18, 23           29         PHP         40,578.70         Oct 18, 23           29         PHP         40,578.70         Oct 18, 23           29         PHP         40,118,738.40         On October 2023           0r upon turnover         or upon turnover of the unit, whichever comes first         Upon Turnover                                                                                                                                                                                                                                                                                                                                                                                                                                                                                                                                                                                                                                                                                                                                                                                                                                                                                                                    |                                                                                                                    |                                                                                                                                   |                  |              | Apr 18, 23                  |
| 26         PHP         40,578.70         Jul 18, 23           27         PHP         40,578.70         Aug 18, 23           28         PHP         40,578.70         Sep 18, 23           29         PHP         40,578.70         Oct 18, 23           70%         PHP         4,118,738.40         On October 2023           or upon turnover         Or upon turnover of the unit, whichever comes first                                                                                                                                                                                                                                                                                                                                                                                                                                                                                                                                                                                                                                                                                                                                                                                                                                                                                                                                                                                                                                                                      |                                                                                                                    |                                                                                                                                   |                  |              |                             |
| 27         PHP         40,578.70         Aug 18, 23           28         PHP         40,578.70         Sep 18, 23           29         PHP         40,578.70         Oct 18, 23           70%         PHP         4,118,738.40         On October 2023           or upon turnover         0         0         0                                                                                                                                                                                                                                                                                                                                                                                                                                                                                                                                                                                                                                                                                                                                                                                                                                                                                                                                                                                                                                                                                                                                                                  |                                                                                                                    |                                                                                                                                   |                  |              | Jun 18, 23                  |
| 28         PHP         40,578.70         Sep 18, 23         29         PHP         40,578.70         Oct 18, 23         Oct 18, 23<                                                           |                                                                                                                    |                                                                                                                                   |                  |              |                             |
| 29 PHP 40,578.70 Oct 18, 23<br>70%<br>Upon Turnover PHP 4,118,738.40 On October 2023<br>or upon turnover of the<br>unit, whichever comes first                                                                                                                                                                                                                                                                                                                                                                                                                                                                                                                                                                                                                                                                                                                                                                                                                                                                                                                                                                                                                                                                                                                                                                                                                                                                                                                                   | 1                                                                                                                  |                                                                                                                                   |                  |              | Aug 18, 23                  |
| 70% PHP 4,118,738.40 On October 2023<br>Upon Turnover Of the<br>unit, whichever comes first                                                                                                                                                                                                                                                                                                                                                                                                                                                                                                                                                                                                                                                                                                                                                                                                                                                                                                                                                                                                                                                                                                                                                                                                                                                                                                                                                                                      |                                                                                                                    |                                                                                                                                   |                  |              |                             |
| Upon Turnover or upon turnover of the unit, whichever comes first                                                                                                                                                                                                                                                                                                                                                                                                                                                                                                                                                                                                                                                                                                                                                                                                                                                                                                                                                                                                                                                                                                                                                                                                                                                                                                                                                                                                                |                                                                                                                    | 29                                                                                                                                | PHP              | 40,578.70    | Oct 18, 23                  |
| Upon Turnover or upon turnover of the unit, whichever comes first                                                                                                                                                                                                                                                                                                                                                                                                                                                                                                                                                                                                                                                                                                                                                                                                                                                                                                                                                                                                                                                                                                                                                                                                                                                                                                                                                                                                                | 70%                                                                                                                |                                                                                                                                   | PHP              | 4,118,738.40 | On October 2023             |
| unit, whichever comes first                                                                                                                                                                                                                                                                                                                                                                                                                                                                                                                                                                                                                                                                                                                                                                                                                                                                                                                                                                                                                                                                                                                                                                                                                                                                                                                                                                                                                                                      |                                                                                                                    |                                                                                                                                   |                  | , ,          | or upon turnover of the     |
| Total Contract Price PHP 5.883.912.00                                                                                                                                                                                                                                                                                                                                                                                                                                                                                                                                                                                                                                                                                                                                                                                                                                                                                                                                                                                                                                                                                                                                                                                                                                                                                                                                                                                                                                            | ·                                                                                                                  |                                                                                                                                   |                  |              | unit, whichever comes first |
|                                                                                                                                                                                                                                                                                                                                                                                                                                                                                                                                                                                                                                                                                                                                                                                                                                                                                                                                                                                                                                                                                                                                                                                                                                                                                                                                                                                                                                                                                  | Total Contract Price                                                                                               |                                                                                                                                   | рнр              | 5 883 912 00 |                             |

Unit Price with VAT Parking Slot (0)

**Total Contract Price** 

Total Price

Approved by: Signature over Printed Name Date: April 18, 2021

Verified by: Signature over Printed Name Date: April 18, 2021

|                                              |                              | — BY ROCKWE   | PHP                    | 5 000 010 00                                           |
|----------------------------------------------|------------------------------|---------------|------------------------|--------------------------------------------------------|
| Unit Price with VAT<br>Parking Slot (0)      |                              |               | PHP                    | 5,883,912.00<br>0.00                                   |
| Total Price                                  |                              |               |                        | 5,883,912.00                                           |
| Total Contract Price                         |                              |               | PHP                    | 5,883,912.00                                           |
| Purchaser:                                   |                              |               |                        |                                                        |
| Reservation Date:                            | April 18, 2021               |               |                        |                                                        |
| Tower:                                       | The Arton - North            |               |                        |                                                        |
| Jnit Number:                                 | ARN-31D                      |               |                        |                                                        |
| Unit type:                                   | Studio                       |               |                        |                                                        |
| Area:                                        | 27 sqm                       |               |                        |                                                        |
| Drientation:                                 | North West - facing Ateneo/K | atipunan Ave. |                        |                                                        |
| Payment Terms:                               | 10-20-70 Promo Term          |               |                        |                                                        |
|                                              |                              |               | Amount                 | Due Date                                               |
| Reservation Fee                              |                              | PHP           | 100,000.00             | Apr 1, 21                                              |
| 10%                                          |                              | PHP           | 488,391.20             | May 1, 21                                              |
| Downpayment                                  |                              |               |                        |                                                        |
|                                              |                              |               |                        |                                                        |
| 0%<br>Amortized in 29 months                 |                              |               | 588,391.20             |                                                        |
|                                              | 1                            | PHP           | 20,289.35              | Jun 1, 21                                              |
|                                              | 2                            | PHP           | 20,289.35              | Jul 1, 21                                              |
|                                              | 3                            | PHP           | 20,289.35              | Aug 1, 21                                              |
|                                              | 4                            | PHP           | 20,289.35              | Sep 1, 21                                              |
|                                              | 5                            | PHP           | 20,289.35              | Oct 1, 21                                              |
|                                              | 6                            | PHP           | 20,289.35              | Nov 1, 21                                              |
|                                              | 7                            | PHP           | 20,289.35              | Dec 1, 21                                              |
|                                              | 8                            | PHP           | 20,289.35              | Jan 1, 22                                              |
|                                              | 9                            | PHP           | 20,289.35              | Feb 1, 22                                              |
|                                              | 10                           | PHP           | 20,289.35              | Mar 1, 22                                              |
|                                              | 11                           | PHP           | 20,289.35              | Apr 1, 22                                              |
|                                              | 12                           | PHP           | 20,289.35              | May 1, 22                                              |
| 5.00%                                        |                              | PHP           | 294,195.60             | May 1, 22                                              |
| ump Sum                                      |                              |               | 204,100.00             | may 1, 22                                              |
|                                              | 13                           | PHP           | 20,289.35              | Jun 1, 22                                              |
|                                              | 14                           | PHP           | 20,289.35              | Jul 1, 22                                              |
|                                              | 15                           | PHP           | 20,289.35              | Aug 1, 22                                              |
|                                              | 16                           | PHP           | 20,289.35              | Sep 1, 22                                              |
|                                              | 17                           | PHP           | 20,289.35              |                                                        |
|                                              | 18                           | PHP           |                        | Oct 1, 22                                              |
|                                              | 18<br>19                     | PHP           | 20,289.35              | Nov 1, 22                                              |
|                                              | 20                           |               | 20,289.35              | Dec 1, 22                                              |
|                                              |                              | PHP           | 20,289.35              | Jan 1, 23                                              |
|                                              | 21                           | PHP           | 20,289.35              | Feb 1, 23                                              |
|                                              | 22                           | PHP           | 20,289.35              | Mar 1, 23                                              |
|                                              | 23                           | PHP           | 20,289.35              | Apr 1, 23                                              |
|                                              | 24                           | PHP           | 20,289.35              | May 1, 23                                              |
| .00%                                         |                              | PHP           | 294,195.60             | May 1, 23                                              |
| ump Sum                                      |                              | DUD           | 00,000,05              |                                                        |
|                                              | 25                           | PHP           | 20,289.35              | Jun 1, 23                                              |
|                                              | 26                           | PHP           | 20,289.35              | Jul 1, 23                                              |
|                                              | 27                           | PHP           | 20,289.35              | Aug 1, 23                                              |
|                                              | 28<br>29                     | PHP<br>PHP    | 20,289.35<br>20,289.35 | Sep 1, 23<br>Oct 1, 23                                 |
| 0%                                           |                              | PHP           | 4,118,738.40           | On <b>October 2023</b>                                 |
| Jpon Turnover                                |                              |               | -, 110,100.40          | or upon turnover of the<br>unit, whichever comes first |
| Cotal Contract Bries                         | •                            | PHP           | E 002 042 00           |                                                        |
| Total Contract Price * 1 indoor parking slot |                              | r nr          | 5,883,912.00           |                                                        |