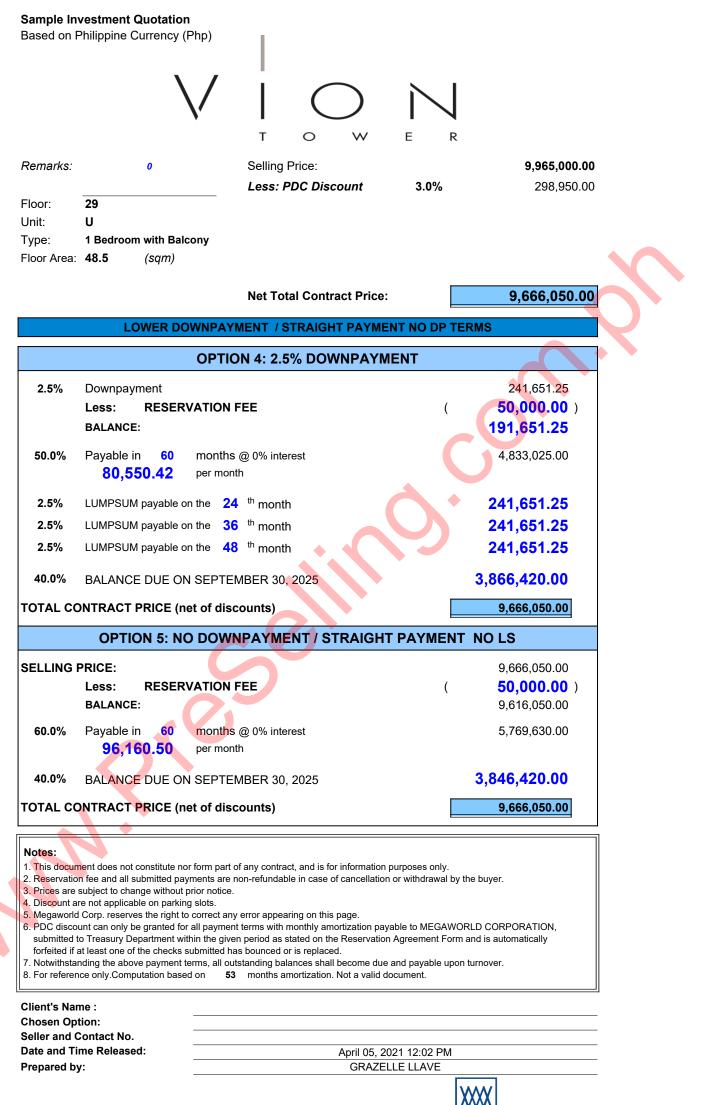

# Sample Investment Quotation Based on Philippine Currency (Php)

т Е R 0  $\sim$ 

| Remarks:    |                        | Selling Price:     |      | 9,965,000.00 |
|-------------|------------------------|--------------------|------|--------------|
|             |                        | Less: PDC Discount | 3.0% | 298,950.00   |
| Floor:      | 29                     |                    |      |              |
| Unit:       | U                      |                    |      |              |
| Type:       | 1 Bedroom with Balcony |                    |      |              |
| Floor Area: | <b>48.5</b> (sqm)      |                    |      |              |

| Floor Area: <b>48.5</b> ( <i>sqm</i> )                          |                                             |  |  |
|-----------------------------------------------------------------|---------------------------------------------|--|--|
| Net Total Contract Price:                                       | 9,666,050.00                                |  |  |
| SPOT CASH AND WITH DOWNPAYMENT TER                              | MS                                          |  |  |
| OPTION 1: SPOT CASH                                             |                                             |  |  |
| SELLING PRICE:                                                  | 9,965,000.0 <mark>0</mark>                  |  |  |
| Less: 15.0% discount (on selling price)                         | 1,494,750.00<br>8,470,2 <mark>5</mark> 0.00 |  |  |
| Less: RESERVATION FEE                                           | ( <b>50,000.00</b> )                        |  |  |
| BALANCE: (payable within 30 days from RA date)                  | 8,420,250.00                                |  |  |
| TOTAL CONTRACT PRICE (net of discounts)                         | 8,470,250.00                                |  |  |
| no other discount applicable                                    |                                             |  |  |
| OPTION 2: 50% DOWNPAYMENT                                       |                                             |  |  |
| 50.0% Downpayment<br>Less: 10.0% discount on downpayment        | 4,833,025.00<br>483,302.50<br>4,349,722.50  |  |  |
| Less: RESERVATION FEE                                           | ( 50,000.00 )                               |  |  |
| BALANCE: (payable within 30 days from RA date)                  | 4,299,722.50                                |  |  |
| 10.0% Payable in 60 months @ 0% interest<br>16,110.08 per month | 966,605.00                                  |  |  |
| 40.0% BALANCE DUE ON SEPTEMBER 30, 2025                         | 3,866,420.00                                |  |  |
| TOTAL CONTRACT PRICE (net of discounts)                         | 9,182,747.50                                |  |  |
|                                                                 |                                             |  |  |
| OPTION 3: 30% DOWNPAYMENT                                       |                                             |  |  |
| 30.0% Downpayment<br>Less: 7.5% discount on downpayment         | 2,899,815.00<br>217,486.13<br>2,682,328.88  |  |  |
| Less: RESERVATION FEE                                           | ( <b>50,000.00</b> )                        |  |  |
| BALANCE: (payable within 30 days from RA date)                  | 2,632,328.88                                |  |  |
| 30.0%Payable in60months @ 0% interest48,330.25per month         | 2,899,815.00                                |  |  |
| 40.0% BALANCE DUE ON SEPTEMBER 30, 2025                         | 3,866,420.00                                |  |  |
| TOTAL CONTRACT PRICE (net of discounts) 9,448,563.88            |                                             |  |  |
| Notes:                                                          |                                             |  |  |

- Notes:

   1. This document does not constitute nor form part of any contract, and is for information purposes only.

   2. Reservation fee and all submitted payments are non-refundable in case of cancellation or withdrawal by the buyer.

   3. Prices are subject to change without prior notice.

   4. Discount are not applicable on parking slots.

   5. Megaworld Corp. reserves the right to correct any error appearing on this page.

   6. PDC discount can only be granted for all payment terms with monthly amortization payable to MEGAWORLD CORPORATION, submitted to Treasury Department within the given period as stated on the Reservation Agreement Form and is automatically forfeited if at least one of the checks submitted has bounced or is replaced.

   7. Notwithstanding the above payment terms, all outstanding balances shall become due and payable upon turnover.

   8. For reference only.Computation based on
   53 months amortization. Not a valid document.

| Client's Name :<br>Chosen Option: |                         |  |
|-----------------------------------|-------------------------|--|
| Seller and Contact No.            |                         |  |
| Date and Time Released:           | April 05, 2021 12:02 PM |  |
| Prepared by:                      | GRAZELLE LLAVE          |  |
|                                   | XXXX                    |  |