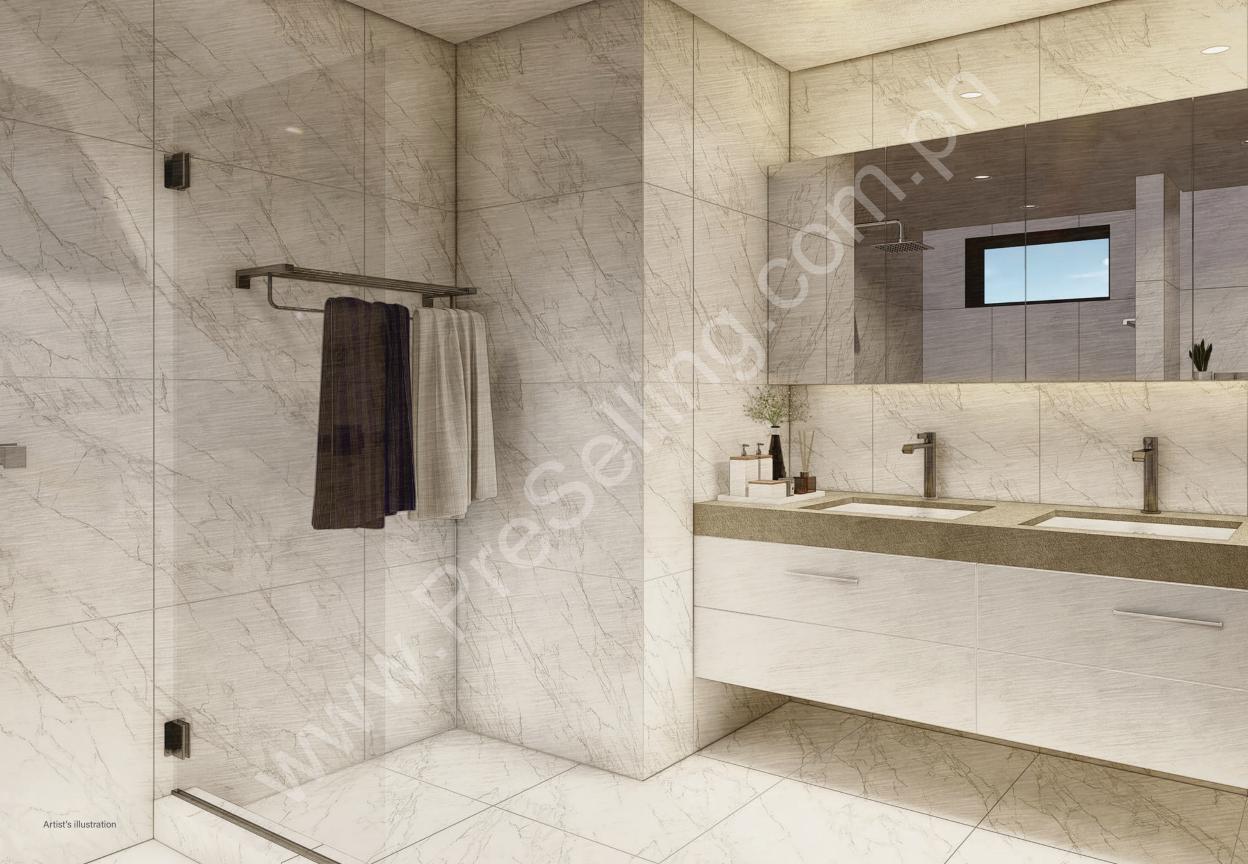

### **MASTER TOILET & BATH**

| Floor                | 300mm x 600mm homogenous tiles                                                                                                                                                                                                                                |
|----------------------|---------------------------------------------------------------------------------------------------------------------------------------------------------------------------------------------------------------------------------------------------------------|
| Wall                 | 300mm x 600mm full-height homogenous tiles                                                                                                                                                                                                                    |
| Countertop           | Natural stone                                                                                                                                                                                                                                                 |
| Cabinetry            | Modular cabinet, white high-gloss laminate                                                                                                                                                                                                                    |
| Mirror               | Mirror with accent lighting                                                                                                                                                                                                                                   |
| Plumbing<br>Fixtures | Under-counter lavatory<br>Kohler basin mixer<br>Theorema slim overhead shower 300mm with square plate<br>Axor Citterio mixing valve with square plate<br>Hansgrohe Croma 100 Multi/Porter5/1.25 shower hose<br>10mm frameless tempered glass shower enclosure |

### **COMMON TOILET & BATH**

| Floor & Wall | 300mm x 600mm homogenous tiles                                  |
|--------------|-----------------------------------------------------------------|
| Cabinetry    | Modular cabinet, white high-gloss laminate                      |
| Mirror       | Wall-to-wall inset mirror                                       |
| Plumbing     | Kohler Persuade                                                 |
| Fixtures     | Gessi Rettangolo 1 Hole basic mixer with 1/4 " pop-up waste set |
|              | Kohler ceiling mount showerhead                                 |
|              | Kohler Persuade external mixer                                  |

10mm frameless tempered glass shower enclosure