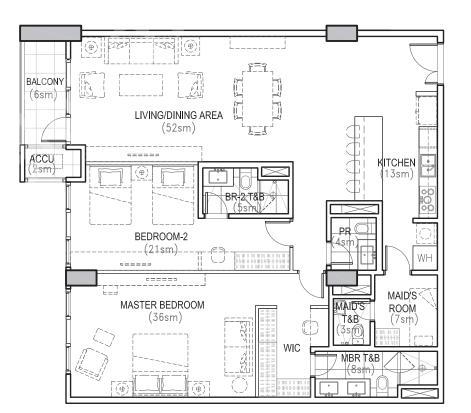

### BUILDING 2 2-Bedroom Suite

157 SQM

| / X |  |  |
|-----|--|--|

| TOTAL                           | 157 sqm |
|---------------------------------|---------|
| ACCU                            | 2 sqm   |
| Maid's T&B                      | 3 sqm   |
| Maid's Room                     | 7 sqm   |
| Bedroom 2 T&B                   | 5 sqm   |
| Bedroom 2                       | 21 sqm  |
| Master T&B                      | 8 sqm   |
| Master Bedroom & Walk-in Closet | 36 sqm  |
| Kitchen                         | 13 sqm  |
| Powder Room                     | 4 sqm   |
| Balcony                         | 6 sqm   |
| Living & Dining                 | 52 sqm  |