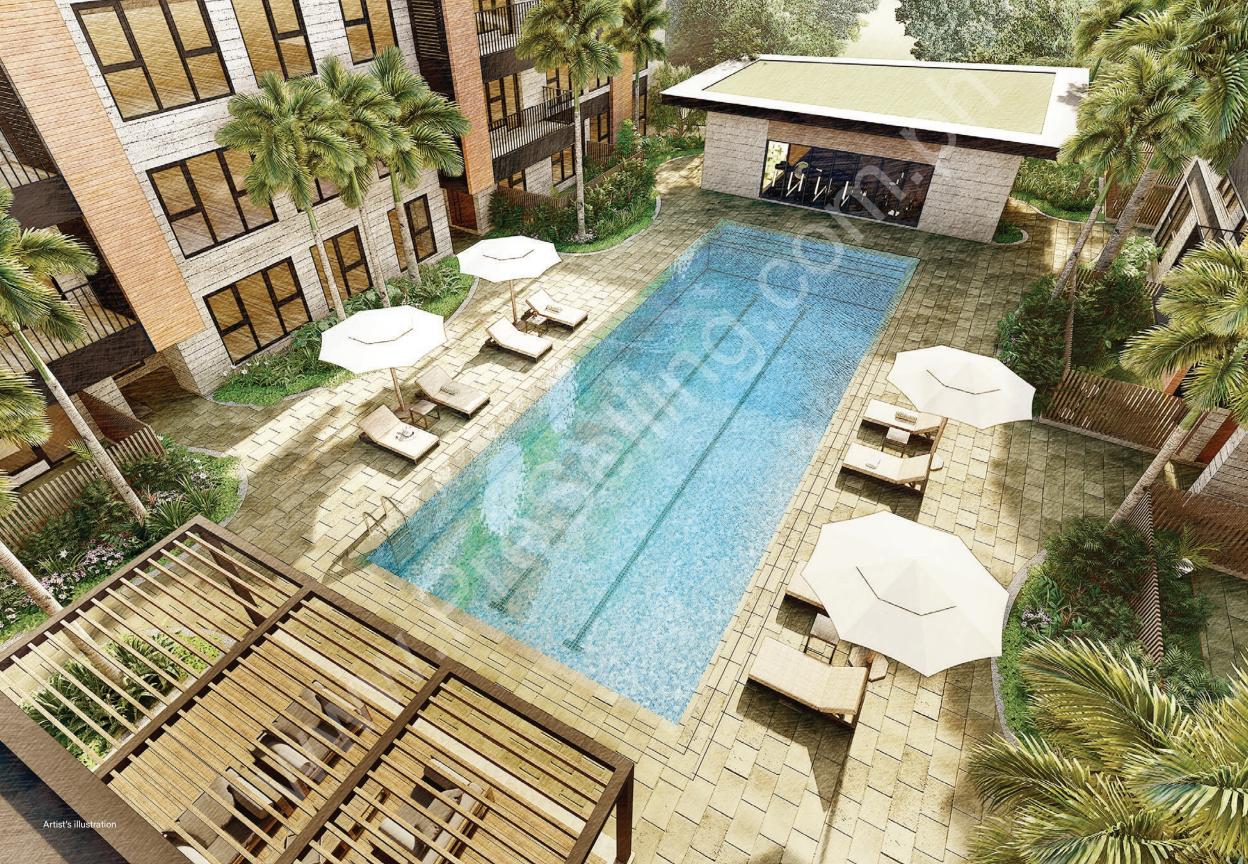

## Creating Well-Appointed Spaces

Expertly designed and carefully crafted with its residents in mind, 8 Benitez Suites houses two residential buildings with an amenity space in between, allowing individuals and families to unwind and recharge. Surrounded by manicured lawns and fortified by amapola fences, 8 Benitez Suites successfully imparts a sense of ease within its walls.

## Fueling a Thriving Lifestyle

At 8 Benitez Suites, amenities exist to cultivate one's well-being. Residents can go for an invigorating swim at the **20-meter lap pool**, while young ones can safely play at the dedicated **children's pool and play area**. Meanwhile, fitness enthusiasts and novices alike can work up a sweat at the **fitness gym**. After a refreshing dip or an intense workout, head to the **poolside lounge** to soak up the sun or take in the cool breeze.