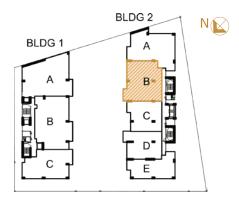

## Redefining the Townhome Experience

Embodying the perfect balance between convenient condominium living and spacious townhome dwelling, 8 Benitez Suites raises the bar with its expansive unit cuts and elegant finishes. Set among two six-storey buildings, the property puts an emphasis on privacy and security with just three to five units per floor. Nestled atop a 4,000-square meter piece of land with expansive units comprised of two to three bedrooms, the development offers comfortable and sophisticated living spaces to its residents.