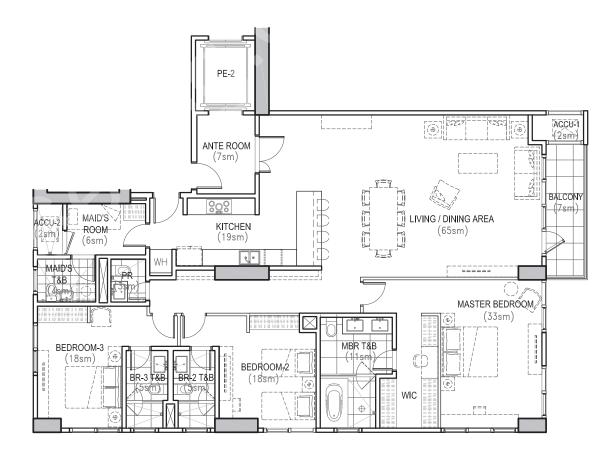

## BUILDING 1 3-Bedroom Jr. Prime

205 SQM

### AREA

| Anteroom                        | 7 sqm   |
|---------------------------------|---------|
| Living & Dining                 | 65 sqm  |
| Balcony                         | 7 sqm   |
| Powder Room                     | 3 sqm   |
| Kitchen                         | 19 sqm  |
| Master Bedroom & Walk-in Closet | 33 sqm  |
| Master T&B                      | 11 sqm  |
| Bedroom 2                       | 18 sqm  |
| Bedroom 2 T&B                   | 5 sqm   |
| Bedroom 3                       | 18 sqm  |
| Bedroom 3 T&B                   | 5 sqm   |
| Maid's Room                     | 6 sqm   |
| Maid's T&B                      | 4 sqm   |
| ACCU-1                          | 2 sqm   |
| ACCU-2                          | 2 sqm   |
| TOTAL                           | 205 sqm |