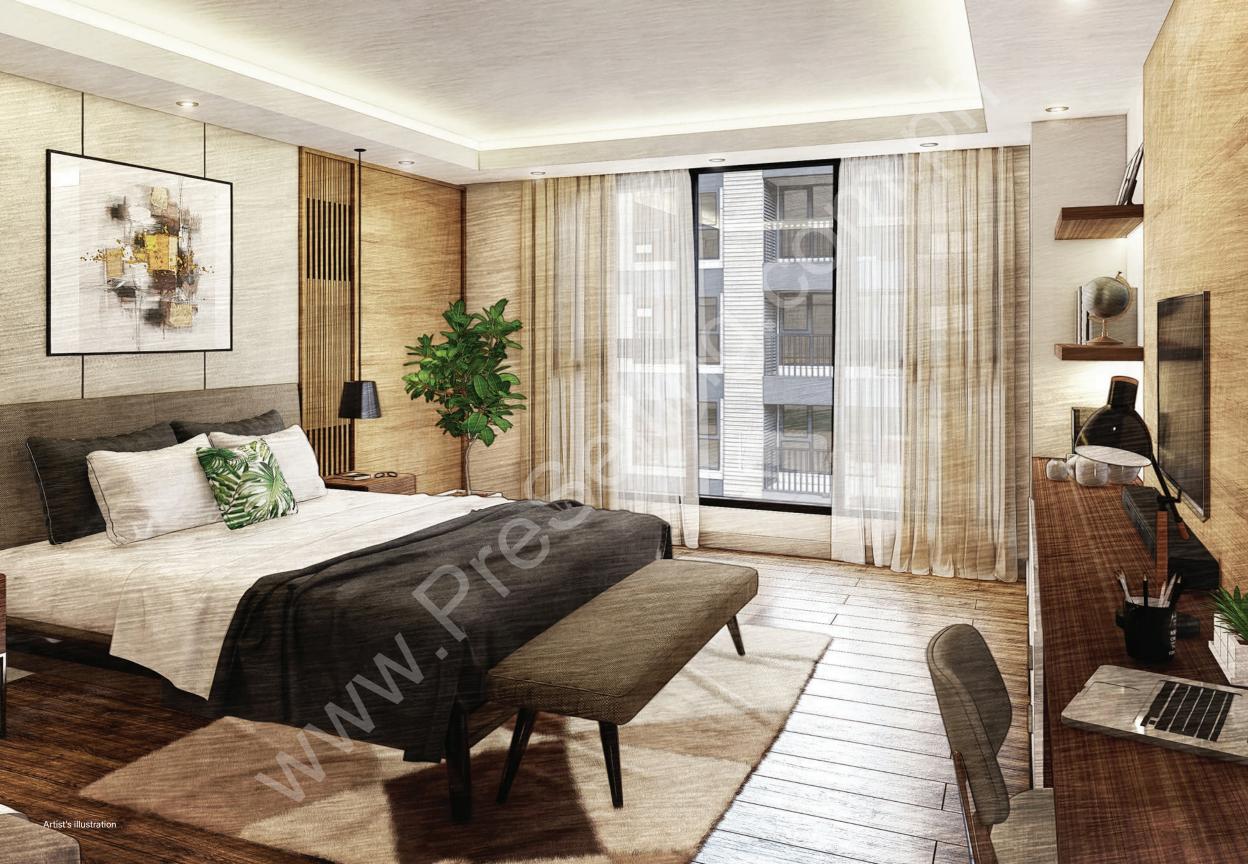

### BEDROOMS

| Floor   | 7" engineered oak wood flooring                                                            |
|---------|--------------------------------------------------------------------------------------------|
| Wall    | Painted wall finish<br>Wooden baseboards                                                   |
| Closets | Off white laminated closet doors<br>Wooden laminate interiors<br>Cabinet interior lighting |