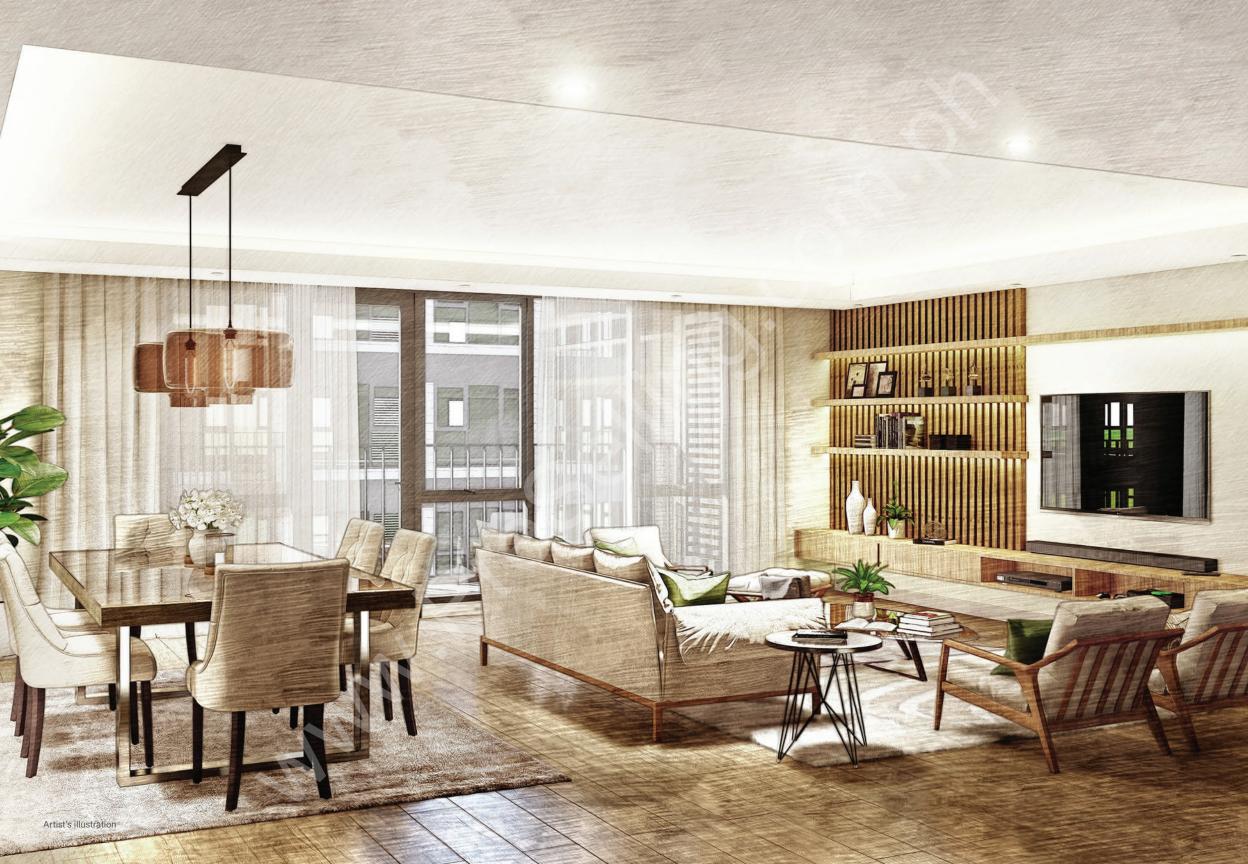

## Redefining the Townhome Experience

Embodying the perfect balance between convenient condominium living and spacious townhome dwelling, 8 Benitez Suites raises the bar with its expansive unit cuts and elegant finishes. Set among two six-storey buildings, the property puts an emphasis on privacy and security with just three to five units per floor. Nestled atop a 4,000-square meter piece of land with expansive units comprised of two to three bedrooms, the development offers comfortable and sophisticated living spaces to its residents.

### **LIVING & DINING AREAS**

| Floor | 7" engineered oak wood flooring |
|-------|---------------------------------|
| Wall  | Painted wall finish             |
|       | Wooden baseboards               |