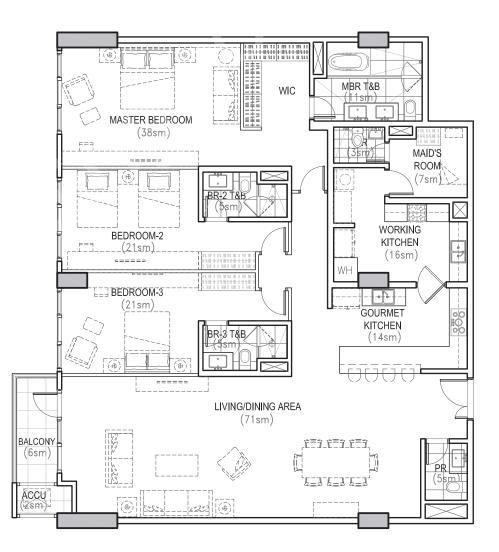

## BUILDING 2 3-Bedroom Suite

225 SQM

### AREA

| TOTAL                           | 225 sqm |
|---------------------------------|---------|
| ACCU-1                          | 2 sqm   |
| Maid's T&B                      | 3 sqm   |
| Maid's Room                     | 7 sqm   |
| Bedroom 3 T&B                   | 5 sqm   |
| Bedroom 3                       | 21 sqm  |
| Bedroom 2 T&B                   | 5 sqm   |
| Bedroom 2                       | 21 sqm  |
| Master T&B                      | 11 sqm  |
| Master Bedroom & Walk-in Closet | 38 sqm  |
| Working Kitchen                 | 16 sqm  |
| Gourmet Kitchen                 | 14 sqm  |
| Powder Room                     | 6 sqm   |
| Balcony                         | 5 sqm   |
| Living & Dining                 | 71 sqm  |