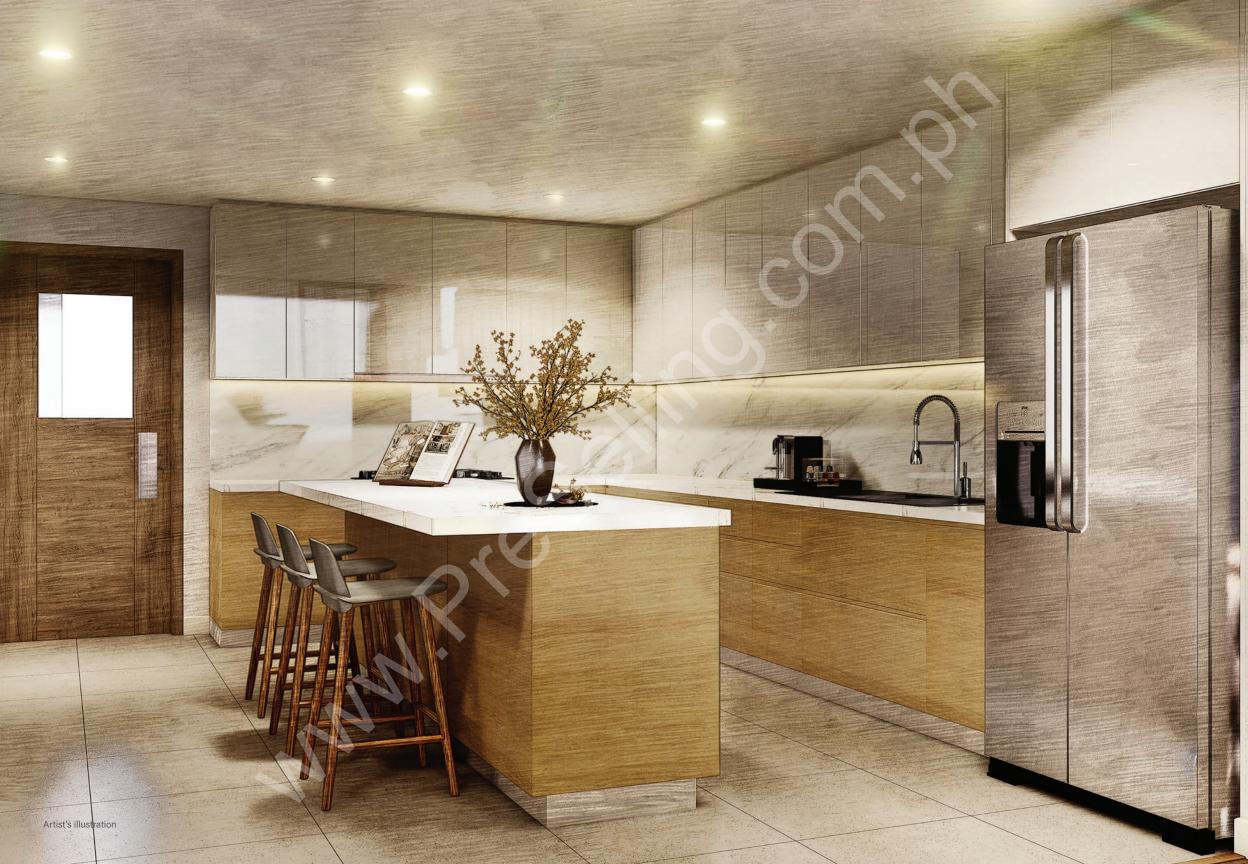

#### **GOURMET KITCHEN**

| Floor      | 600mm x 600mm light grey floor tiles                                                |
|------------|-------------------------------------------------------------------------------------|
| Wall       | Painted wall finish<br>Wooden baseboards                                            |
| Cabinetry  | Top: high-gloss cabinets<br>Lower: wood laminated cabinets                          |
| Countertop | White quartz stone                                                                  |
| Others     | Teka Linea 720mm x 400mm single-bowl sink<br>Hansgrohe single-hole gooseneck faucet |