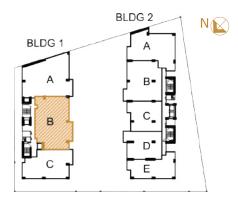

## Redefining the Townhome Experience

Embodying the perfect balance between convenient condominium living and spacious townhome dwelling, 8 Benitez Suites raises the bar with its expansive unit cuts and elegant finishes. Set among two six-storey buildings, the property puts an emphasis on privacy and security with just three to five units per floor. Nestled atop a 4,000-square meter piece of land with expansive units comprised of two to three bedrooms, the development offers comfortable and sophisticated living spaces to its residents.

## Creating Well-Appointed Spaces

Expertly designed and carefully crafted with its residents in mind, 8 Benitez Suites houses two residential buildings with an amenity space in between, allowing individuals and families to unwind and recharge. Surrounded by manicured lawns and fortified by amapola fences, 8 Benitez Suites successfully imparts a sense of ease within its walls.