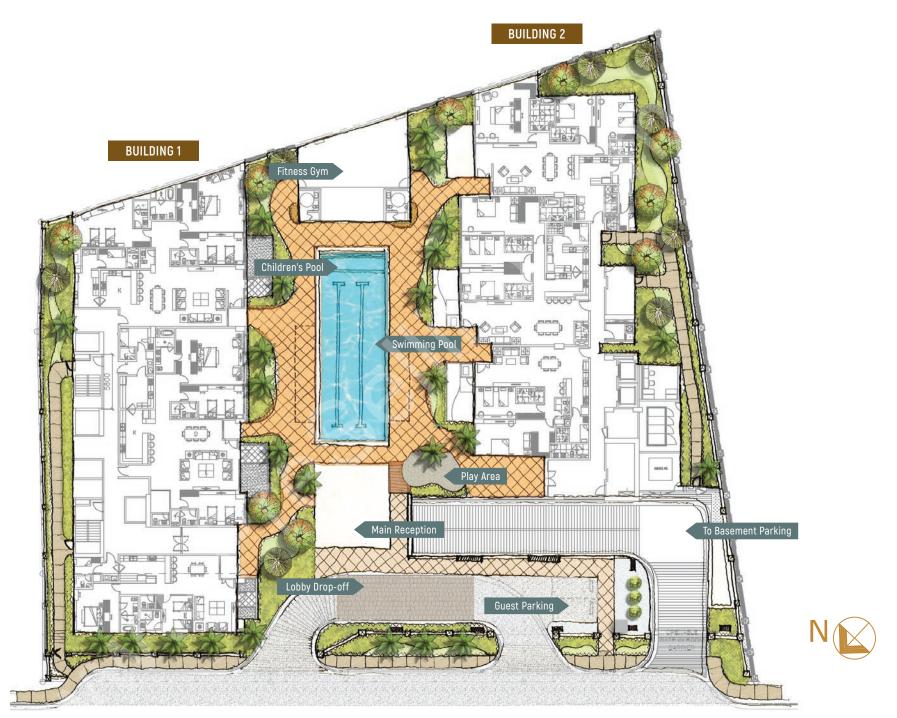

## Creating Well-Appointed Spaces

Expertly designed and carefully crafted with its residents in mind, 8 Benitez Suites houses two residential buildings with an amenity space in between, allowing individuals and families to unwind and recharge. Surrounded by manicured lawns and fortified by amapola fences, 8 Benitez Suites successfully imparts a sense of ease within its walls.

## Fueling a Thriving Lifestyle

At 8 Benitez Suites, amenities exist to cultivate one's well-being. Residents can go for an invigorating swim at the **20-meter lap pool**, while young ones can safely play at the dedicated **children's pool and play area**. Meanwhile, fitness enthusiasts and novices alike can work up a sweat at the **fitness gym**. After a refreshing dip or an intense workout, head to the **poolside lounge** to soak up the sun or take in the cool breeze.