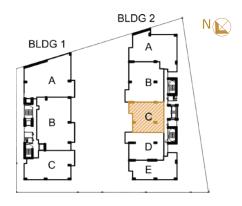

## Redefining the Townhome Experience

Embodying the perfect balance between convenient condominium living and spacious townhome dwelling, 8 Benitez Suites raises the bar with its expansive unit cuts and elegant finishes. Set among two six-storey buildings, the property puts an emphasis on privacy and security with just three to five units per floor. Nestled atop a 4,000-square meter piece of land with expansive units comprised of two to three bedrooms, the development offers comfortable and sophisticated living spaces to its residents.

## Creating Well-Appointed Spaces

Expertly designed and carefully crafted with its residents in mind, 8 Benitez Suites houses two residential buildings with an amenity space in between, allowing individuals and families to unwind and recharge. Surrounded by manicured lawns and fortified by amapola fences, 8 Benitez Suites successfully imparts a sense of ease within its walls.