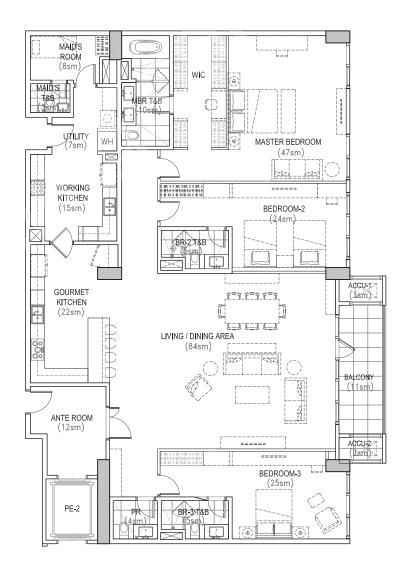

## BUILDING 1 3-Bedroom Prime

287 SQM

### AREA

| TOTAL                           | 287 sqm |
|---------------------------------|---------|
| ACCU-2                          | 2 sqm   |
| ACCU-1                          | 3 sqm   |
| Utility                         | 7 sqm   |
| Maid's T&B                      | 3 sqm   |
| Maid's Room                     | 8 sqm   |
| Bedroom 3 T&B                   | 5 sqm   |
| Bedroom 3                       | 24 sqm  |
| Bedroom 2 T&B                   | 5 sqm   |
| Bedroom 2                       | 25 sqm  |
| Master T&B                      | 10 sqm  |
| Master Bedroom & Walk-in Closet | 47 sqm  |
| Working Kitchen                 | 15 sqm  |
| Gourmet Kitchen                 | 22 sqm  |
| Powder Room                     | 4 sqm   |
| Balcony                         | 11 sqm  |
| Living & Dining                 | 84 sqm  |
| Anteroom                        | 12 sqm  |