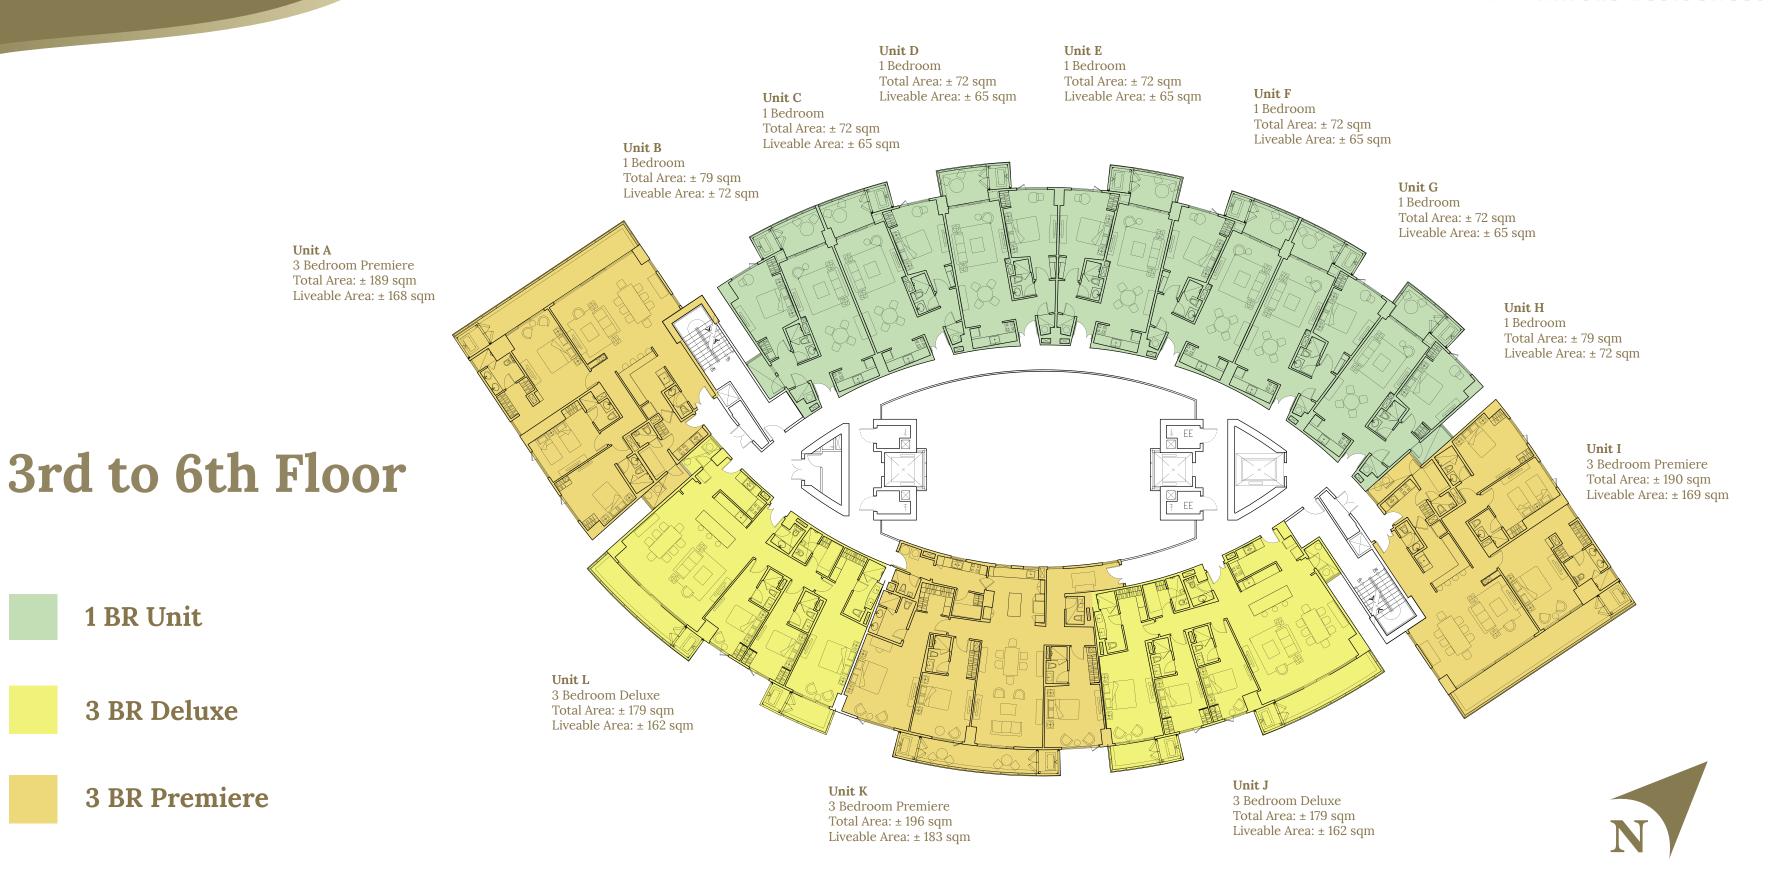

**Ground Floor** 

**Garden Units** 

#### **Facing The Palms Country Club**



**Facing Central Garden** 









Facing Central Garden







### **Facing The Palms Country Club**



#### **Facing Central Garden**





### **Facing The Palms Country Club**



### **Facing Central Garden**





### **Facing The Palms Country Club**



#### **Facing Central Garden**





**15th Floor** 

1 BR Unit

**3 BR Deluxe** 

### **Facing The Palms Country Club**



#### **Facing Central Garden**





**Lower Penthouse** 

**Penthouse Units** 

### **Facing The Palms Country Club**

### Unit LPH-B 2 Bedroom Suite Total Area: ± 160 sqm Liveable Area: ± 136 sqm Unit LPH-A 2 Bedroom Suite Total Area: ± 162 sqm Liveable Area: ± 143 sqm Unit LPH-E 3 Bedroom Suite Total Area: ± 212 sqm Liveable Area: ± 198 sqm

**Facing Central Garden** 









#### **Facing The Palms Country Club**



# **Upper Penthouse**

**Penthouse Units** 

**Facing Central Garden** 



Disclaimer: In pursuit