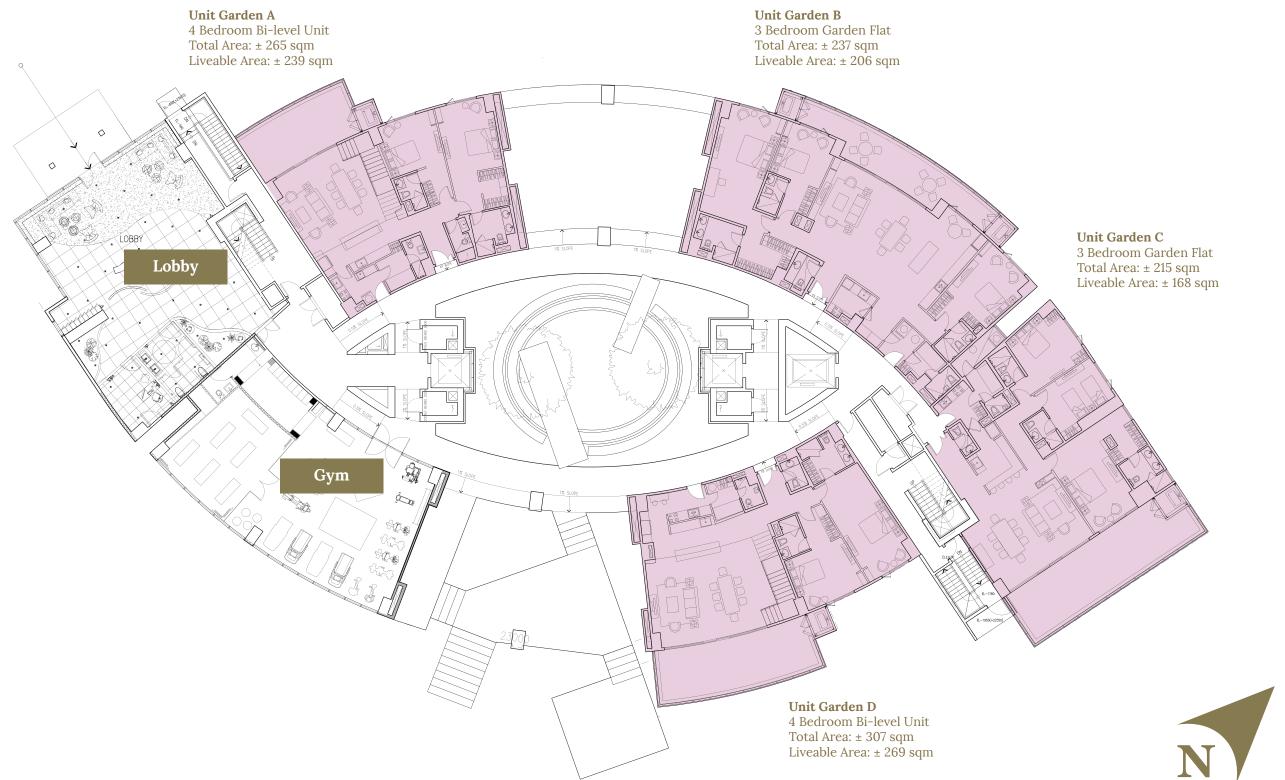

**Ground Floor** 

**Garden Units** 

#### **Facing The Palms Country Club**



**Facing Central Garden** 









Facing Central Garden







### **Facing The Palms Country Club**



#### **Facing Central Garden**





### **Facing The Palms Country Club**



### **Facing Central Garden**





### **Facing The Palms Country Club**



#### **Facing Central Garden**





**15th Floor** 

1 BR Unit

**3 BR Deluxe** 

### **Facing The Palms Country Club**



#### **Facing Central Garden**





**Lower Penthouse** 

**Penthouse Units** 

### **Facing The Palms Country Club**

### Unit LPH-B 2 Bedroom Suite Total Area: ± 160 sqm Liveable Area: ± 136 sqm Unit LPH-A 2 Bedroom Suite Total Area: ± 162 sqm Liveable Area: ± 143 sqm Unit LPH-E 3 Bedroom Suite Total Area: ± 212 sqm Liveable Area: ± 198 sqm

**Facing Central Garden** 









#### **Facing The Palms Country Cl