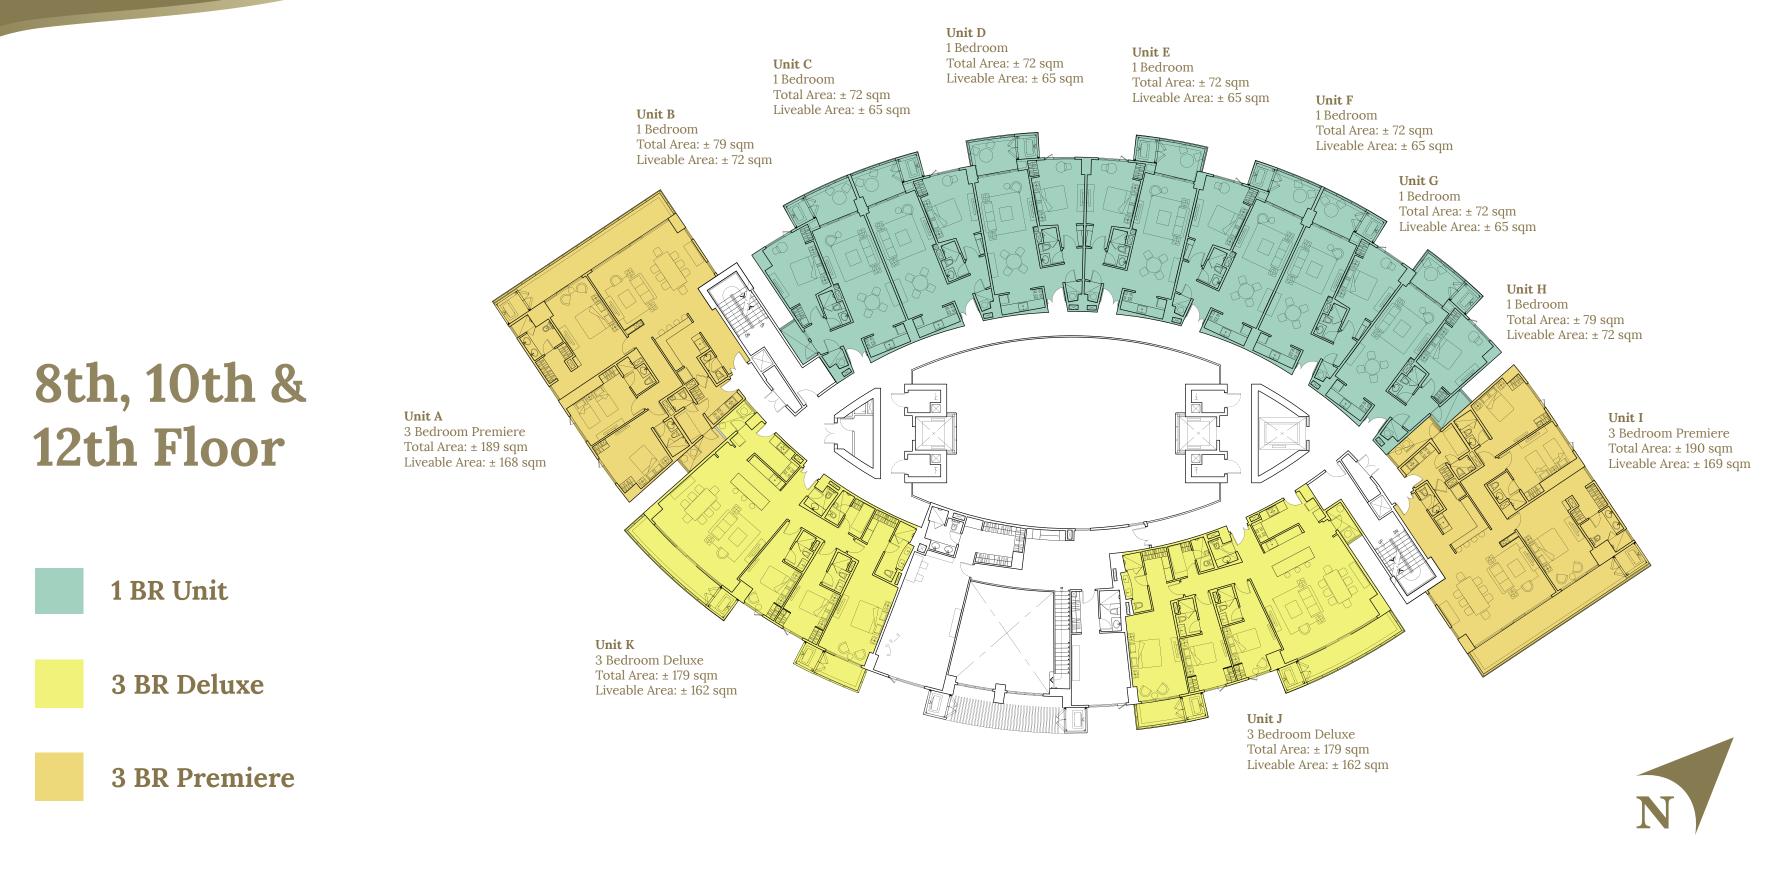

**Ground Floor** 

**Garden Units** 

#### **Facing The Palms Country Club**



**Facing Central Garden** 









Facing Central Garden







### **Facing The Palms Country Club**



#### **Facing Central Garden**





### **Facing The Palms Country Club**



### **Facing Central Garden**





### **Facing The Palms Country Club**



#### **Facing Central Garden**





**15th Floor** 

1 BR Unit

**3 BR Deluxe** 

### **Facing The Palms Country Club**



#### **Facing Central Garden**





**Lower Penthouse** 

**Penthouse Units** 

### **Facing The Palms Country Club**

### Unit LPH-B 2 Bedroom Suite Total Area: ± 160 sqm Liveable Area: ± 136 sqm Unit LPH-A 2 Bedroom Suite Total Area: ± 162 sqm Liveable Area: ± 143 sqm Unit LPH-E 3 Bedroom Suite Total Area: ± 212 sqm Liveable Area: ± 198 sqm

**Facing Central Garden** 









#### **Facing The Palms Country Club**



# **Upper Penthouse**

**Penthouse Units** 

**Facing Central Garden** 



Disclaimer: In pursuit of its objectives, the developer reserves the right to incorporate changes in the actual implementation plan and in the detailed design of private and pu