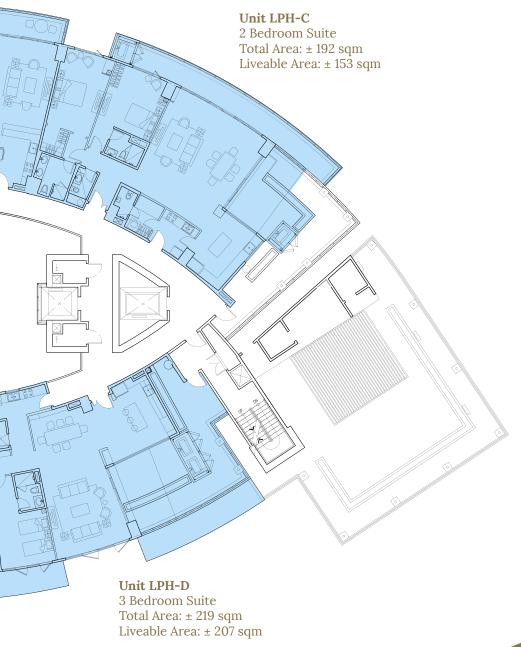

#### **Facing Central Garden**

**Lower Penthouse** 

**Penthouse Units** 

### **Facing The Palms Country Club**