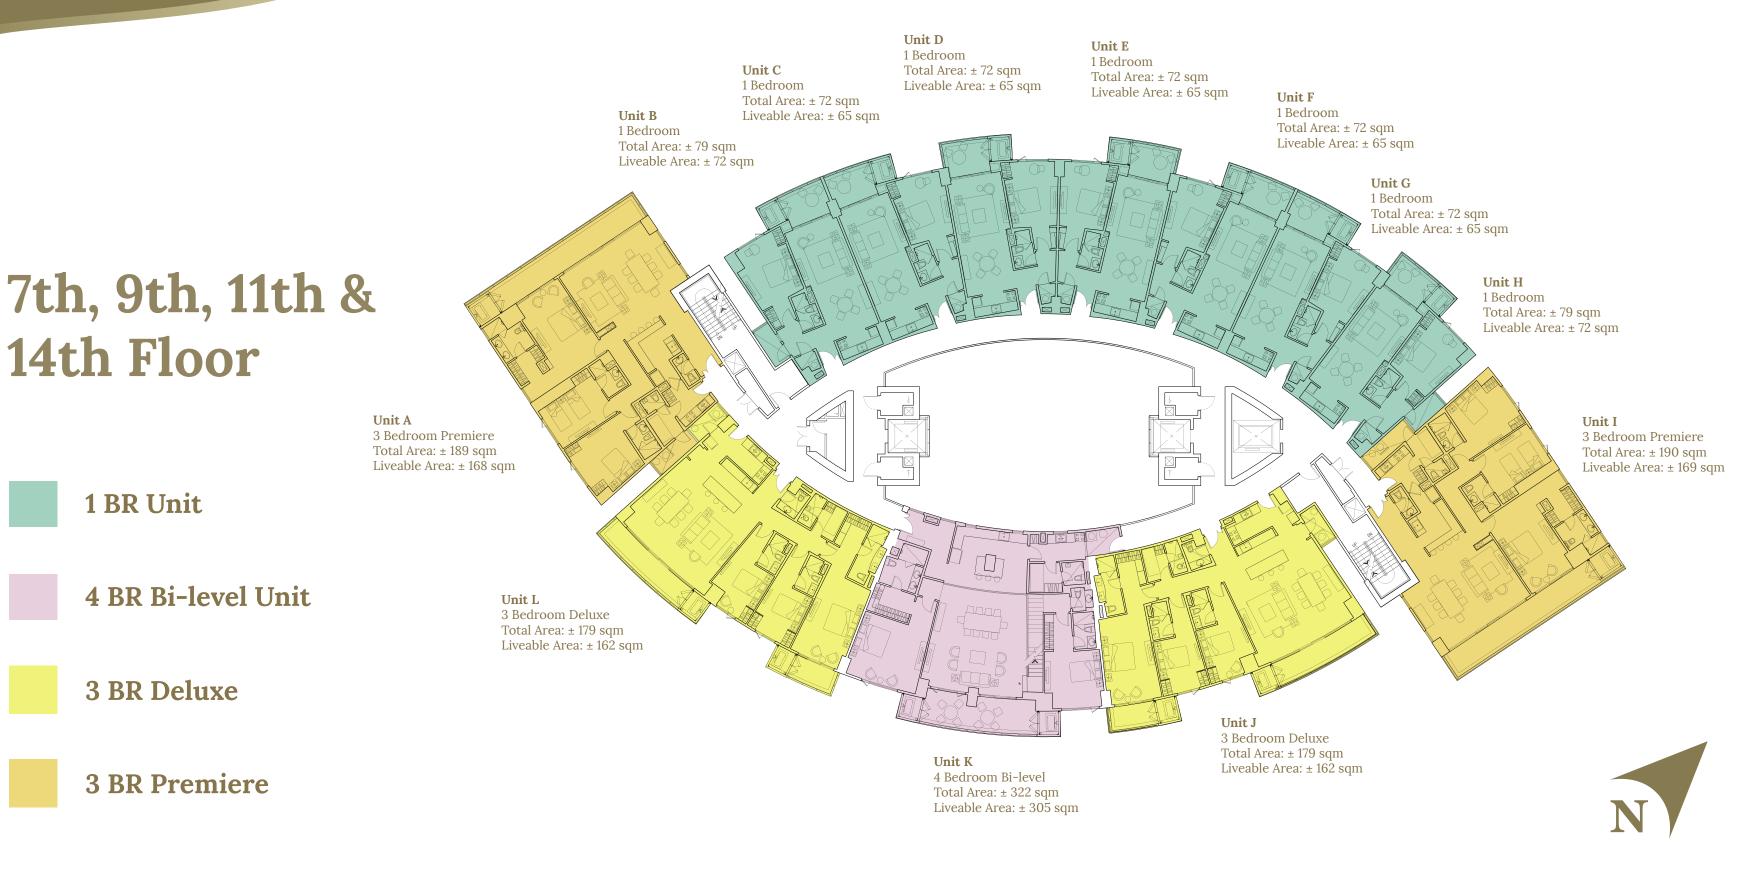

### **Facing The Palms Country Club**

#### **Facing Central Garden**

**15th Floor** 

1 BR Unit

**3 BR Deluxe** 