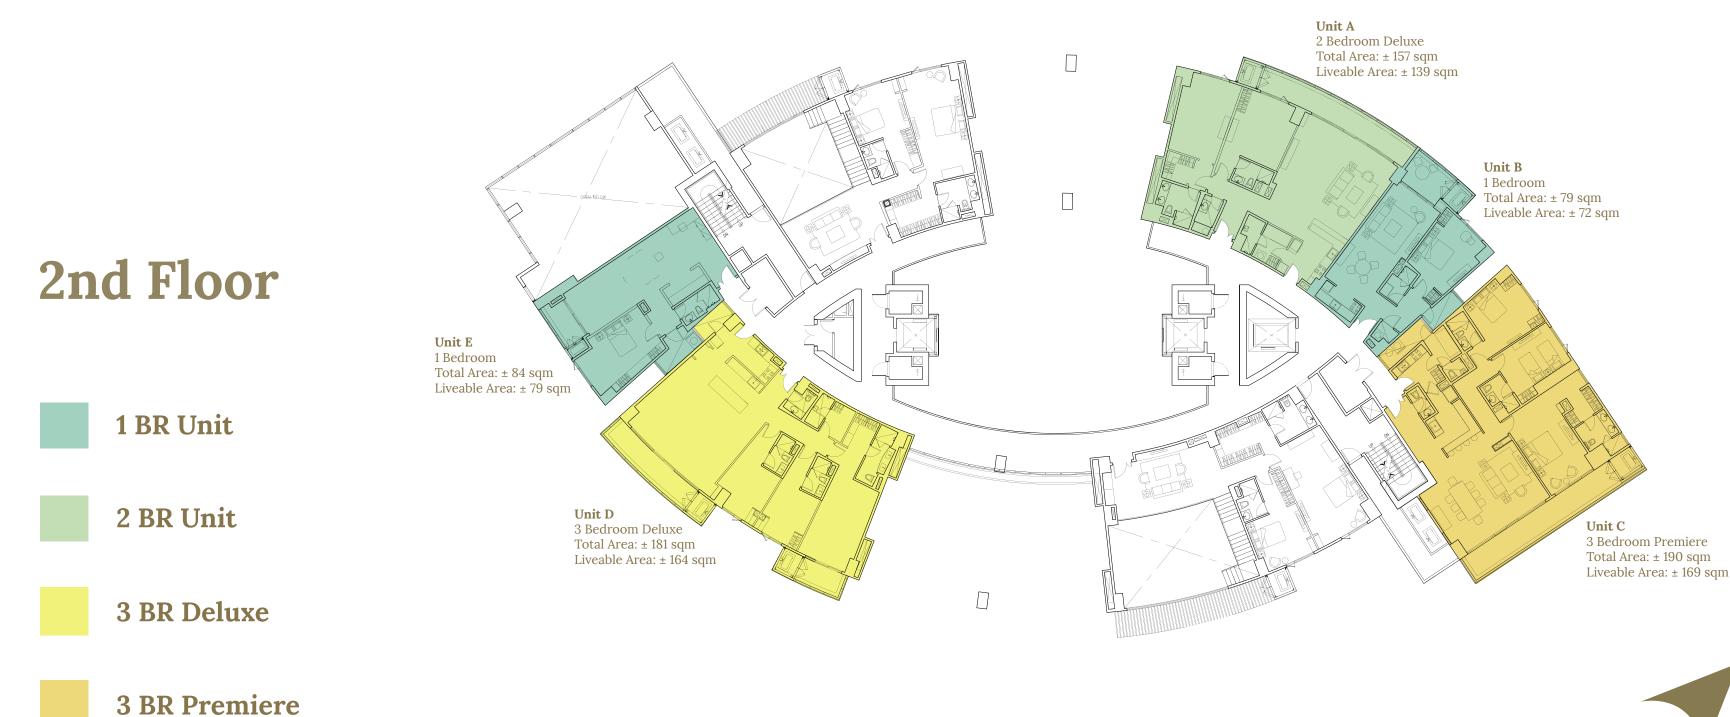

#### **Facing The Palms Country Club**

**Facing Central Garden** 

Facing Central Garden

### **Facing The Palms Country Club**

#### **Facing Central Garden**