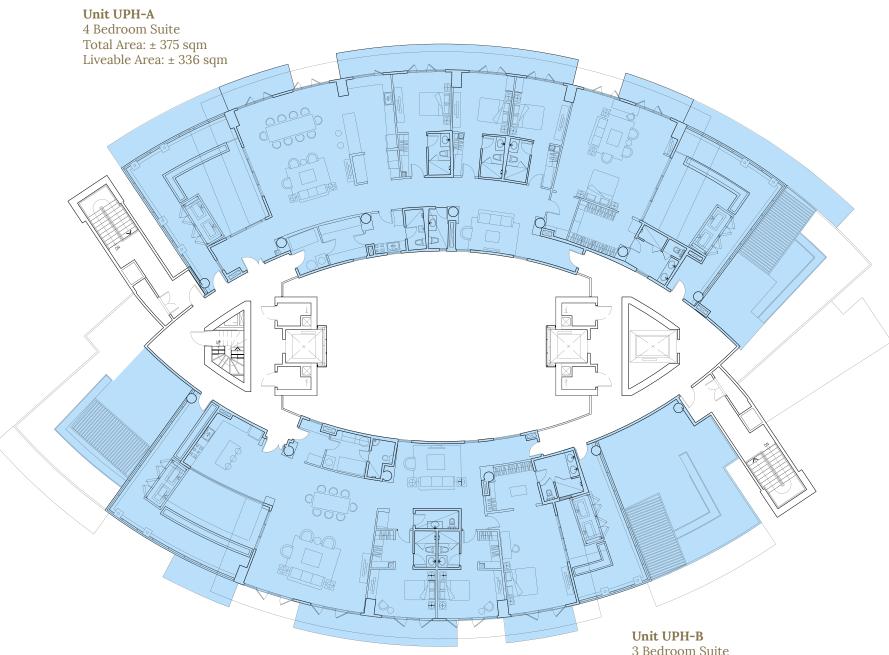

# **Upper Penthouse**

**Penthouse Units** 

**Facing Central Garden** 

Disclaimer: In pursuit of its objectives, the developer reserves the right to incorporate changes in the actual implementation plan and in the detailed design of private and public facilities and improvements without the need of notice and republication.

3 Bedroom Suite Total Area: ± 288 sqm Liveable Area: ± 263 sqm