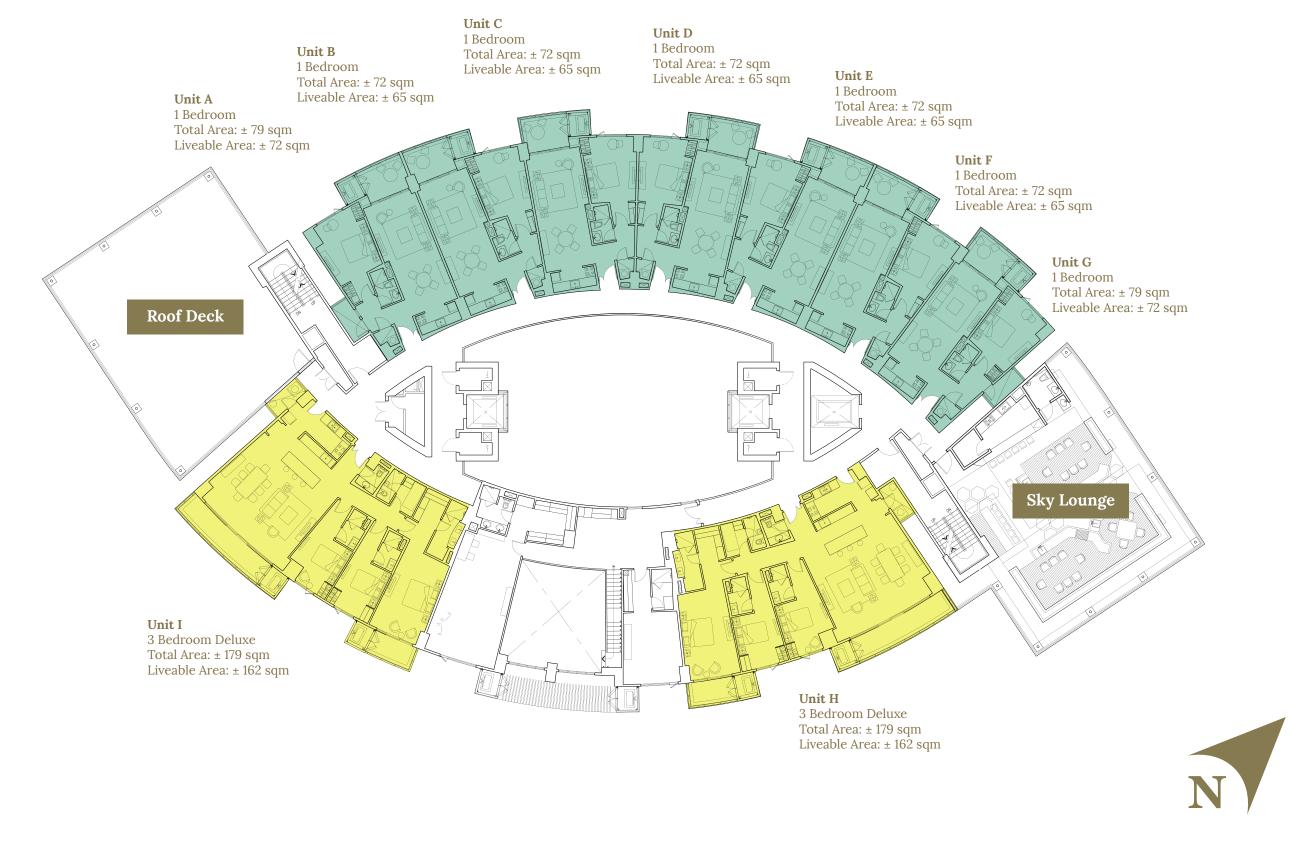

**Ground Floor** 

**Garden Units** 

#### **Facing The Palms Country Club**



**Facing Central Garden** 









Facing Central Garden







### **Facing The Palms Country Club**



#### **Facing Central Garden**





### **Facing The Palms Country Club**



### **Facing Central Garden**





### **Facing The Palms Country Club**



#### **Facing Central Garden**





**15th Floor** 

1 BR Unit

**3 BR Deluxe** 

### **Facing The Palms Country Club**



#### **Facing Central Garden**





**Lower Penthouse** 

**Penthouse Units** 

### **Facing The Palms Country Club**

### Unit LPH-B 2 Bedroom Suite Total Area: ± 160 sqm Liveable Area: ± 136 sqm Unit LPH-A 2 Bedroom Suite Total Area: ± 162 sqm Liveable Area: ± 143 sqm Unit LPH-E 3 Bedroom Suite Total Area: ± 212 sqm Liveable Area: ± 198 sqm

**Facing Central Garden** 









#### **Facing The Palms Country Club**



# **Upper Penthouse**

**Penthouse Units** 

**Facing Central Garden** 



Disclaimer: In pursuit of its objectives, the developer reserves the right to incorporate changes in the actual implementation plan and in the detailed design of private and public facilities and improvements without the need of notice and republication.





3 Bedroom Suite Total Area: ± 288 sqm L