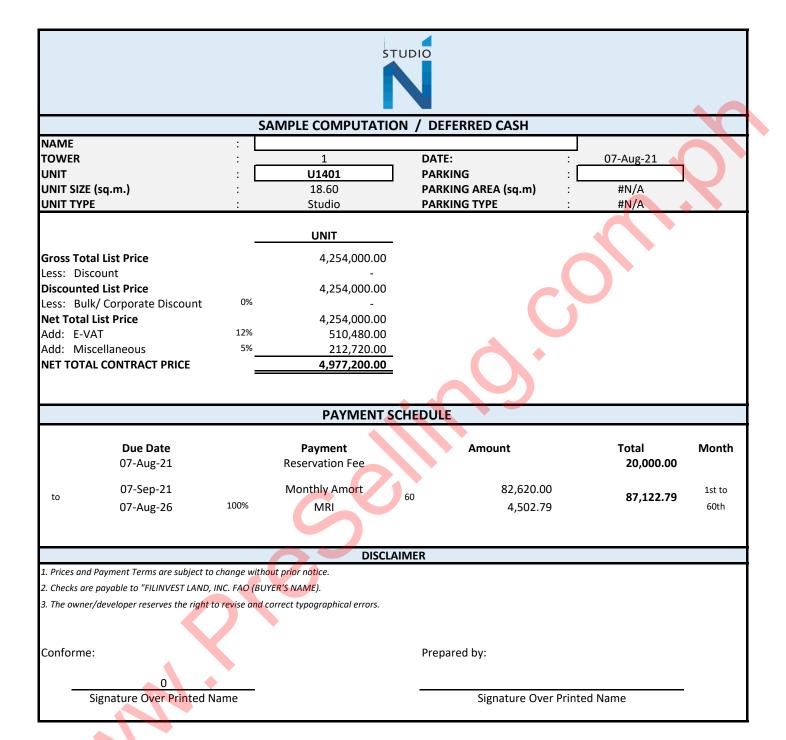

|                                                    |                                  | 4                                                                                                                                                      |                                                 |              |                                                                              |                                       |
|----------------------------------------------------|----------------------------------|--------------------------------------------------------------------------------------------------------------------------------------------------------|-------------------------------------------------|--------------|------------------------------------------------------------------------------|---------------------------------------|
|                                                    |                                  | STÚDIO                                                                                                                                                 |                                                 |              |                                                                              |                                       |
|                                                    |                                  |                                                                                                                                                        |                                                 |              |                                                                              |                                       |
|                                                    | SAM                              | PLE COMPUTATION - STA                                                                                                                                  | ANDARD BANK FINAN                               | CING         |                                                                              |                                       |
| NAME                                               | :                                |                                                                                                                                                        |                                                 |              |                                                                              |                                       |
| TOWER                                              | :                                | 1                                                                                                                                                      | DATE:                                           | :            | 07-Aug-21                                                                    |                                       |
| UNIT                                               | :                                | U1401                                                                                                                                                  | PARKING                                         | :            |                                                                              |                                       |
| UNIT SIZE (sq.m.)                                  | :                                | 18.60                                                                                                                                                  | PARKING AREA (sq.m)                             | :            | #N/A                                                                         |                                       |
| UNIT TYPE                                          | :                                | Studio                                                                                                                                                 | PARKING TYPE                                    | :            | #N/A                                                                         |                                       |
|                                                    | _                                | UNIT                                                                                                                                                   |                                                 |              |                                                                              |                                       |
| Gross Total List Price                             |                                  | 4,254,000.00                                                                                                                                           |                                                 |              |                                                                              |                                       |
| Less: Bulk/ Corporate Discount                     |                                  | , , , <u>-</u>                                                                                                                                         | -                                               | _ `          |                                                                              |                                       |
| Net Total List Price                               |                                  | 4,254,000.00                                                                                                                                           |                                                 |              |                                                                              |                                       |
| Add: E-VAT                                         | 12%                              | 510,480.00                                                                                                                                             |                                                 |              |                                                                              |                                       |
| Add: Miscellaneous                                 | 5%                               | 212,660.00                                                                                                                                             |                                                 |              |                                                                              |                                       |
| Add: Bank Charges                                  | 4%                               | 170,160.00                                                                                                                                             |                                                 |              |                                                                              |                                       |
| Gross Total Contract Price                         |                                  | 5,147,300.00                                                                                                                                           |                                                 |              |                                                                              |                                       |
| Add: Turn Over Fee                                 | 1.8%                             | 76,572.00                                                                                                                                              |                                                 |              |                                                                              |                                       |
| NET TOTAL CONTRACT PRICE                           | _                                | 5,223,872.00                                                                                                                                           |                                                 |              |                                                                              |                                       |
|                                                    |                                  | PAYMENT SO                                                                                                                                             | CHEDULE                                         |              |                                                                              |                                       |
|                                                    |                                  |                                                                                                                                                        | 0                                               |              |                                                                              |                                       |
|                                                    |                                  |                                                                                                                                                        |                                                 |              |                                                                              |                                       |
|                                                    |                                  | RESERVATION AND                                                                                                                                        | DOWNPAYMENT                                     |              |                                                                              |                                       |
| Due Date                                           |                                  | RESERVATION AND                                                                                                                                        | DOWNPAYMENT                                     |              | Amount                                                                       | Month                                 |
| Due Date<br>07-Aug-21                              |                                  |                                                                                                                                                        | DOWNPAYMENT                                     |              | Amount 20,000.00                                                             | Month                                 |
| 07-Aug-21<br>7-Sep-21                              | 20%                              | Payment                                                                                                                                                | DOWNPAYMENT                                     | <u> </u>     |                                                                              | Month  1st to 60th                    |
| 07-Aug-21<br>7-Sep-21                              | 20%                              | Payment  Reservation Fee  Monthly DP 60                                                                                                                |                                                 |              | 20,000.00                                                                    | 1st to                                |
| 07-Aug-21<br>7-Sep-21                              | 20%                              | Payment Reservation Fee                                                                                                                                |                                                 |              | 20,000.00                                                                    | 1st to                                |
| 07-Aug-21<br>7-Sep-21                              | 20%                              | Payment  Reservation Fee  Monthly DP 60                                                                                                                |                                                 |              | 20,000.00                                                                    | 1st to                                |
| 07-Aug-21<br>7-Sep-21<br>to 7-Aug-26               | 20%                              | Payment  Reservation Fee  Monthly DP 60                                                                                                                |                                                 |              | 20,000.00<br>18,101.00                                                       | 1st to<br>60th                        |
| 07-Aug-21<br>7-Sep-21<br>to 7-Aug-26               |                                  | Payment  Reservation Fee  Monthly DP 60  LOAN BA  Payment Loan Take-out                                                                                | ALANCE                                          | 7.5%         | 20,000.00<br>18,101.00<br>Amount<br>4,117,812.00                             | 1st to<br>60th<br>Month<br>61st       |
| 07-Aug-21<br>7-Sep-21<br>to 7-Aug-26               |                                  | Payment  Reservation Fee  Monthly DP 60  LOAN BA  Payment Loan Take-out  5 years                                                                       | ALANCE<br>indicative rate                       | 7.5%<br>8.5% | 20,000.00<br>18,101.00<br>Amount<br>4,117,812.00<br>₱82,512.51               | 1st to<br>60th<br>Month<br>61st       |
| 07-Aug-21<br>7-Sep-21<br>to 7-Aug-26               |                                  | Payment  Reservation Fee  Monthly DP 60  LOAN BA  Payment Loan Take-out                                                                                | ALANCE                                          |              | 20,000.00<br>18,101.00<br>Amount<br>4,117,812.00<br>₱82,512.51<br>₱51,054.98 | 1st to 60th  Month 61st /month /month |
| 07-Aug-21<br>7-Sep-21<br>to 7-Aug-26               |                                  | Payment  Reservation Fee  Monthly DP 60  LOAN BA  Payment Loan Take-out  5 years 10 years 15 years                                                     | indicative rate indicative rate indicative rate | 8.5%         | 20,000.00<br>18,101.00<br>Amount<br>4,117,812.00<br>₱82,512.51               | 1st to 60th  Month 61st /month /month |
| 07-Aug-21 7-Sep-21 to 7-Aug-26  Due Date 07-Sep-26 | 80%                              | Payment  Reservation Fee  Monthly DP 60  LOAN BA  Payment Loan Take-out  5 years 10 years 15 years DISCLA                                              | indicative rate indicative rate indicative rate | 8.5%         | 20,000.00<br>18,101.00<br>Amount<br>4,117,812.00<br>₱82,512.51<br>₱51,054.98 | 1st to 60th  Month 61st /month /month |
| 07-Aug-21 7-Sep-21 to 7-Aug-26  Due Date 07-Sep-26 | 80%                              | Payment  Reservation Fee  Monthly DP 60  LOAN BA  Payment Loan Take-out  5 years 10 years 15 years 15 years                                            | indicative rate indicative rate indicative rate | 8.5%         | 20,000.00<br>18,101.00<br>Amount<br>4,117,812.00<br>₱82,512.51<br>₱51,054.98 | 1st to 60th  Month 61st /month /month |
| 07-Aug-21 7-Sep-21 to 7-Aug-26  Due Date 07-Sep-26 | 80%  change without NC. FAO (BU) | Payment  Reservation Fee  Monthly DP 60  LOAN BA  Payment Loan Take-out  5 years 10 years 15 years 15 years  DISCLAI  out prior notice.  IYER'S NAME). | indicative rate indicative rate indicative rate | 8.5%         | 20,000.00<br>18,101.00<br>Amount<br>4,117,812.00<br>₱82,512.51<br>₱51,054.98 | 1st to 60th  Month 61st /month /month |
| 07-Aug-21 7-Sep-21 to 7-Aug-26  Due Date 07-Sep-26 | 80%  change without NC. FAO (BU) | Payment  Reservation Fee  Monthly DP 60  LOAN BA  Payment Loan Take-out  5 years 10 years 15 years 15 years  DISCLAI  out prior notice.  IYER'S NAME). | indicative rate indicative rate indicative rate | 8.5%         | 20,000.00<br>18,101.00<br>Amount<br>4,117,812.00<br>₱82,512.51<br>₱51,054.98 | 1st to 60th  Month 61st /month /month |
| 07-Aug-21 7-Sep-21 to 7-Aug-26  Due Date 07-Sep-26 | 80%  change without NC. FAO (BU) | Payment  Reservation Fee  Monthly DP 60  LOAN BA  Payment Loan Take-out  5 years 10 years 15 years 15 years  DISCLAI  out prior notice.  IYER'S NAME). | indicative rate indicative rate indicative rate | 8.5%         | 20,000.00<br>18,101.00<br>Amount<br>4,117,812.00<br>₱82,512.51<br>₱51,054.98 | 1st to 60th  Month 61st /month /month |