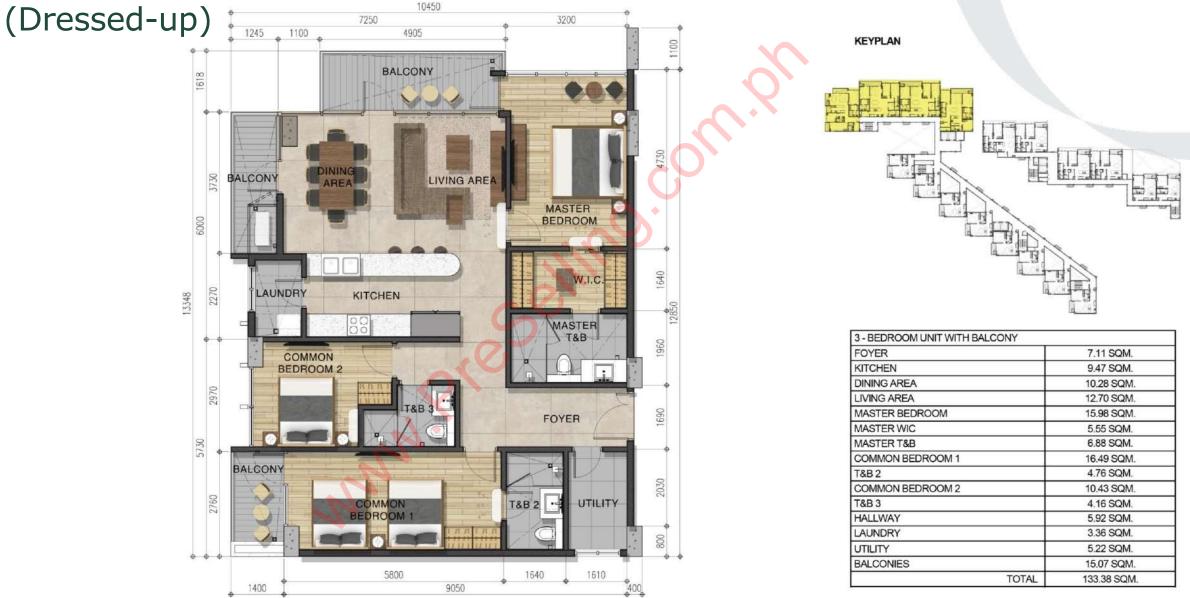

## **3-BEDROOM UNIT LAYOUT**

## 3-BEDROOM UNIT RENDERS DINING AREA

Deliverable

#### FOR INTERNAL AND TRAINING PURPOSES ONLY

### 3-BEDROOM UNIT RENDERS LIVING AREA

Deliverable

FOR INTERNAL AND TRAINING PURPOSES ONLY

### 3-BEDROOM UNIT RENDERS COMMON BEDROOM 1

Deliverable

### 3-BEDROOM UNIT RENDERS COMMON BEDROOM 2

Deliverable

FOR INTERNAL AND TRAINING PURPOSES ONLY

Dressed-up

1

### 3-BEDROOM UNIT RENDERS MASTER BEDROOM

Deliverable

Dressed-up