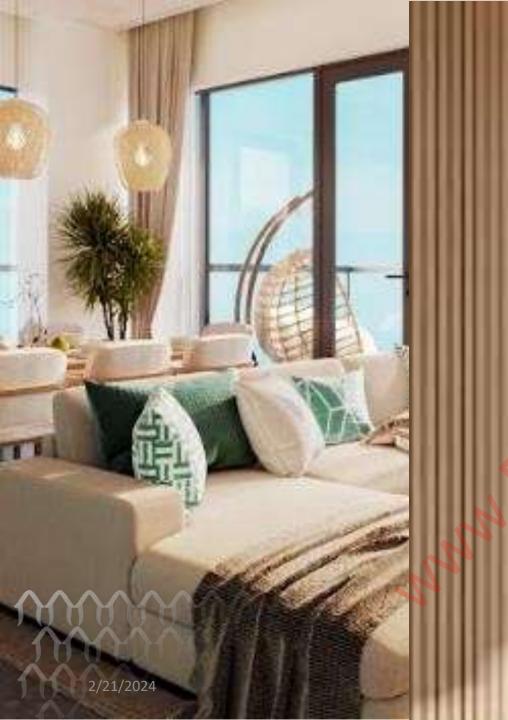

## FEATURES OF DELIVERABLE UNITS

- Expansive windows offering panoramic views of the sea
- Open air private outdoor spaces (balcony) in all units
- Generous floor-to-ceiling height of the living area at approximately 2.9 meters
- Pre-wired cable TV and telephone outlets ready for internet access
- Individual intercom facility in each unit
- Pre-installed ceiling LED lighting fixtures
- Cove ceiling on strategic locations
- Automatic smoke detectors and fire alarm sprinkler system
- Main door security view hole feature
- Dedicated washing machine area

## FINISHES OF DELIVERABLE UNITS

- LIVING, DINING & BEDROOM
  - Floor: Homogenous Tiles
  - Wall: Paint Finish with baseboard
  - Bedroom Closet: Tempered glass door on wood laminated finish