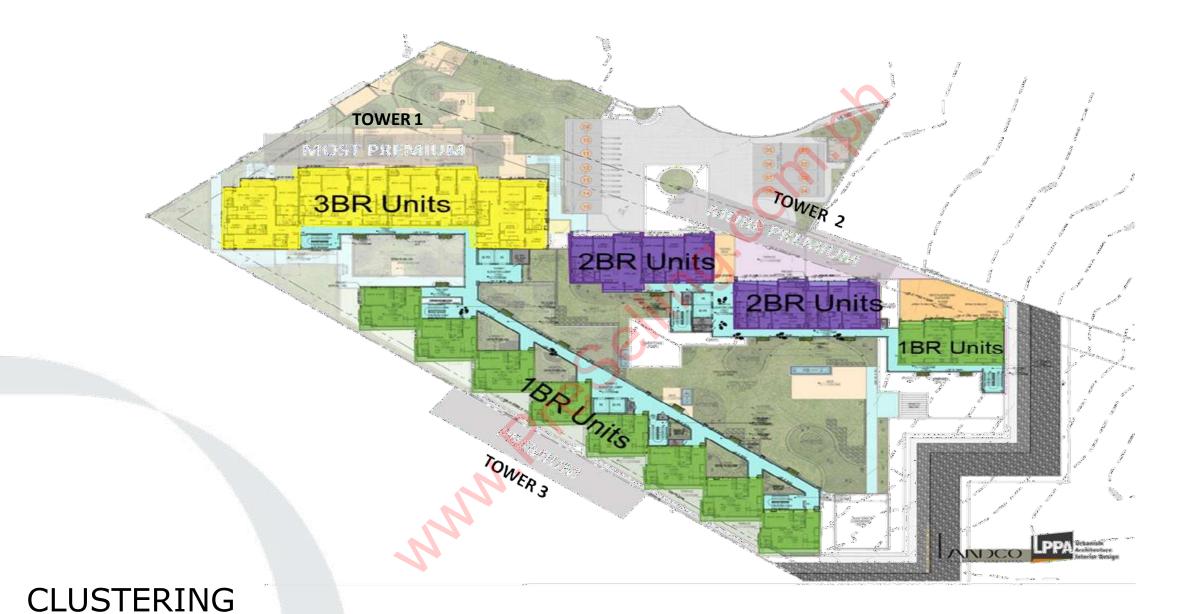

## **CONDO UNIT MIX & SIZES**

| UNIT TYPES                             | SIZE RANGE<br>(in square meters) | TYPICAL SIZE<br>(in square meters) | total no. of<br>Units | % SHARE |
|----------------------------------------|----------------------------------|------------------------------------|-----------------------|---------|
| 1-BR Units                             | 59.93 - 61.11                    | ~ 60 sqm                           | 58                    | 44%     |
| 1-BR Units with Garden                 | 80.87 - 108.34                   | ~ 80 sqm                           | 6                     | 5%      |
| 1-BR Units with Loft /<br>Terrace      | 100.77 – 104.66                  | ~ 102 sqm                          |                       | 8%      |
| 2-BR Units                             | 89.41 – 99.77                    | ~ 90sqm                            | 22                    | 17%     |
| 2-BR Units with Loft &<br>Roof Terrace | 156.11 – 165.08                  | ~156 sqm                           | 4                     | 3%      |
| 2-BR Units with Terrace                | 168.37 – 176.43                  | N/A                                | 2                     | 2%      |
| 3-BR Units                             | 128.58 – 143.83                  | ~ 133 sqm                          | 30                    | 23%     |
|                                        | TOTAL                            |                                    | 132                   | 100%    |