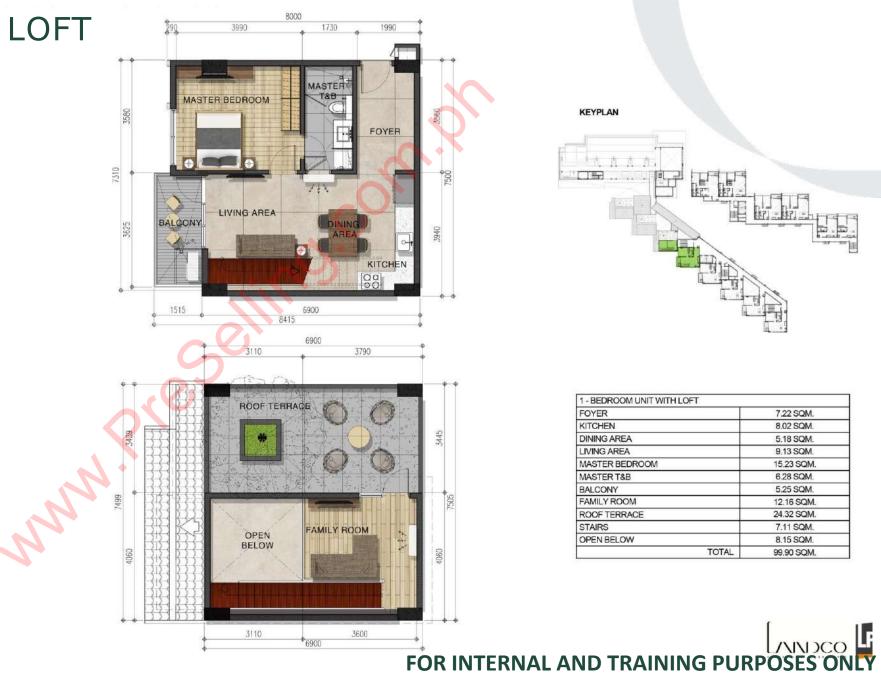

### **1-BEDROOM WITH LOFT UNIT LAYOUT** (Dressed-up)

KEYPLAN

小点点点点 □₩ .. .. 127 [7] = [7]

| 1 - BEDROOM UNIT WITH LOFT |            |
|----------------------------|------------|
| FOYER                      | 7.22 SQM.  |
| KITCHEN                    | 8.02 SQM.  |
| DINING AREA                | 5.18 SQM.  |
| LIVING AREA                | 9.13 SQM.  |
| MASTER BEDROOM             | 15.23 SQM. |
| MASTER T&B                 | 6.28 SQM.  |
| BALCONY                    | 5.25 SQM.  |
| FAMILY ROOM                | 12.16 SQM. |
| ROOF TERRACE               | 24.32 SQM. |
| STAIRS                     | 7.11 SQM.  |
| OPEN BELOW                 | 8.15 SQM.  |
| TOTAL                      | 99.90 SQM. |