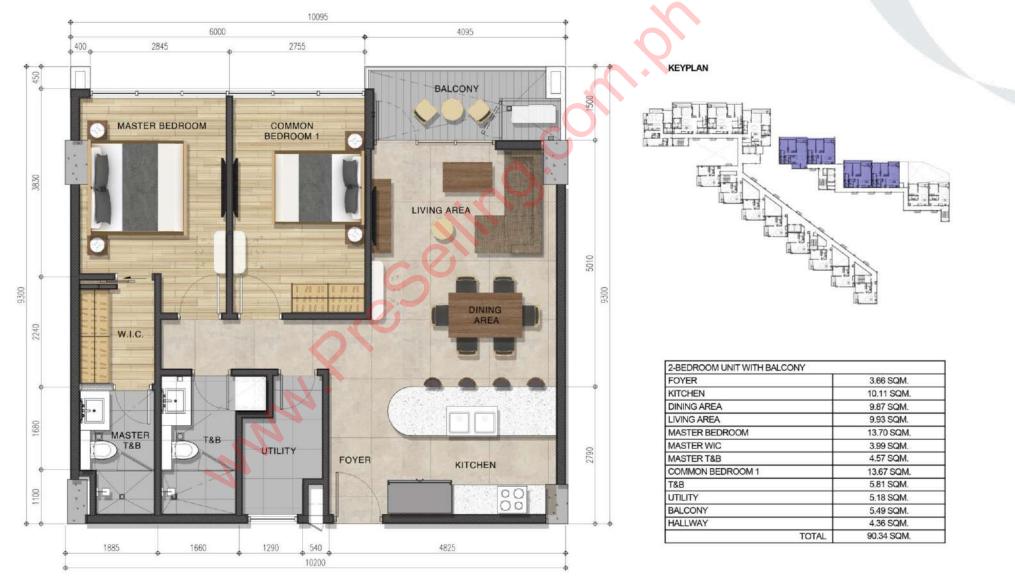

## 2-BEDROOM UNIT LAYOUT (Dressed-up)

### 2-BEDROOM UNIT RENDERS KITCHEN & DINING AREA

Deliverable FOR INTERNAL AND TRAINING PURPOSE

Last

## 2-BEDROOM UNIT RENDERS LIVING AREA

Dressed-up

00

Qui

FOR INTERNAL AND TRAINING PURPOSES ONLY

Deliverable

#### 2-BEDROOM UNIT RENDERS COMMON BEDROOM

Dressed-up

### 2-BEDROOM UNIT RENDERS MASTER BEDROOM

Deliverable FOR INTERNAL AND TRAINING PURPOSES ONLY

0 0

| 2 - BEDROOM UNIT WITH LOFT |             |
|----------------------------|-------------|
| FOYER                      | 3.87 SQM.   |
| KITCHEN                    | 8.44 SQM.   |
| DINING AREA                | 10.59 SQM.  |
| LIVING AREA                | 18.73 SQM.  |
| MASTER BEDROOM             | 13.46 SQM.  |
| MASTER WIC                 | 4.01 SQM.   |
| MASTER T&B                 | 4.47 SQM.   |
| COMMON BEDROOM 1           | 9.53 SQM.   |
| T&B                        | 5.91 SQM.   |
| HALLWAY                    | 4.15 SQM.   |
| STAIRS                     | 4.13 SQM.   |
| BALCONY                    | 5.75 SQM.   |
| UTILITY                    | 5.78 SQM.   |
| FAMILY AREA                | 31.75 SQM.  |
| ROOF TERRACE               | 31.98 SQM.  |
| TOTAL                      | 162.55 SQM. |