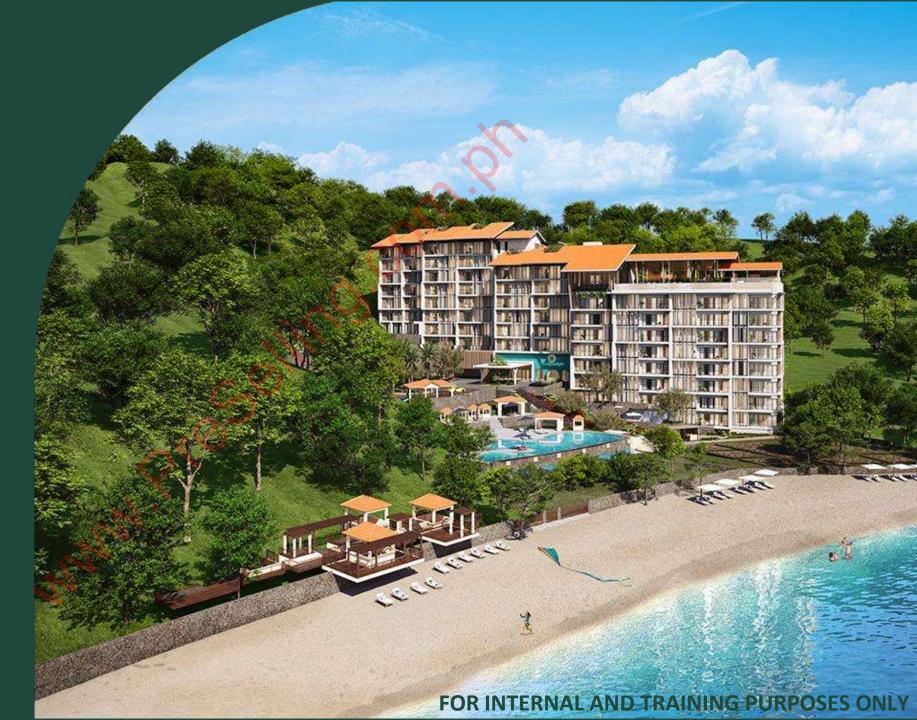

#### **PROJECT FEATURES**

The Residences are a new kind of personal paradise where an address here is reserved only for those who appreciate the value of investing in their legacy, with ownership of prime real estate in the most prestigious and exclusive leisure development in the Philippines. This EDGE-registered property is built to house an exclusive community with modern comforts and has 800m of fine white sand within reach, making this a beachfront living space.

# **BUILDING FEATURES**

FOR INTERNAL AND TRAINING PURPOSES ONLY

27

IIII

A JEAN

The

Land Area: 12,066 sqm Gross Floor Area: 20,567 sqm Construction Floor Area: 29,317 sqm Net Saleable Area: 12,123 sqm

No. of Towers: 3

The Residences at Terrazas De Punta Fuego is a three (3) – cluster exclusive residential condominium development offering one – three bedroom apartments. Density per floor ranges from 2 units to 18 units

It follows the architectural design theme of Terrazas De Punta Fuego and Club Punta Fuego which is Spanish Mediterranean with Asian Tropical Influences.

Adopted the single-loaded corridor design in order for every unit to have good views of the garden courtyard. Since there will be no unit across the corridor and only a maximum of 18 units on each floor, residents can enjoy privacy and a peaceful atmosphere. The design will also allow ample natural light and ventilation into the common areas and hallways of the development.