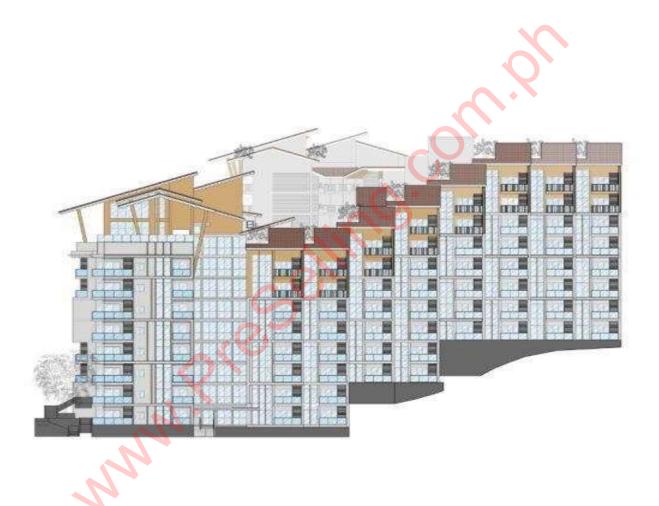

# **BUILDING FEATURES**

FOR INTERNAL AND TRAINING PURPOSES ONLY

27

IIII

A JEAN

The

Land Area: 12,066 sqm Gross Floor Area: 20,567 sqm Construction Floor Area: 29,317 sqm Net Saleable Area: 12,123 sqm

No. of Towers: 3

No. of Floors: 12 floors (+basement and roof deck)

Building Height: 56 meters

No. of Units: - 1BR: 74 - 2BR: 28 - 3BR: 30

No. of Saleable Parking: - Cars: 159 - Motorcycle: 7

No. of Saleable Storage Rooms: 27

**STACKING PLAN** 

RIGHT SIDE ELEVATION