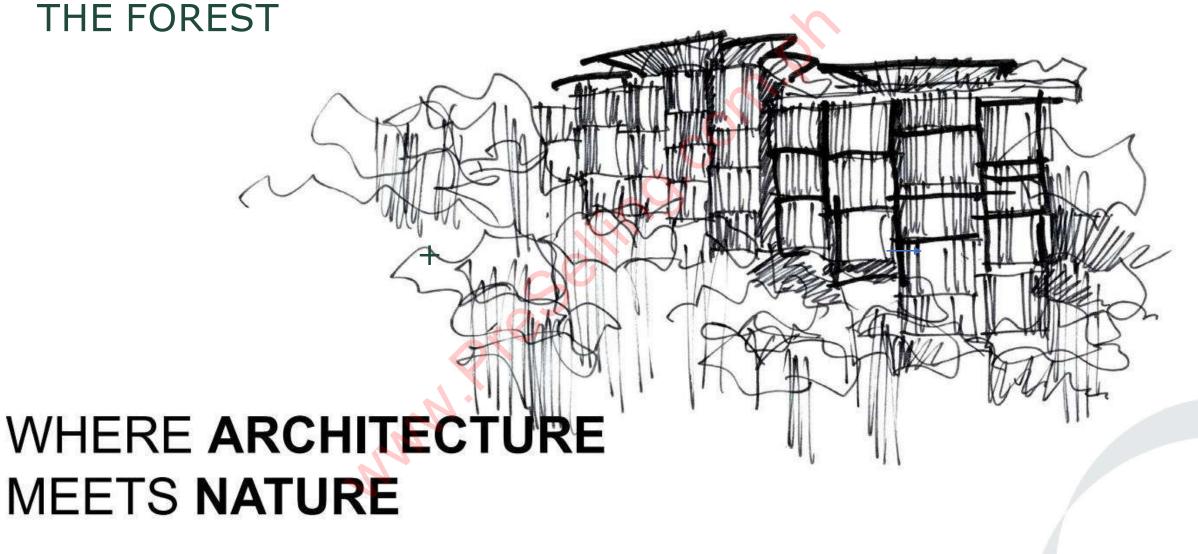

#### DESIGN INSPIRATION

#### THE FOREST DESIGN LANGUAGE

Dynamic roofscape & window framing

Tropical forest vertical language