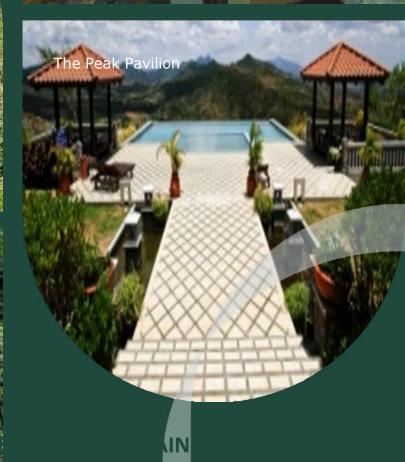

#### **PROJECT FEATURES**

The Residences are a new kind of personal paradise where an address here is reserved only for those who appreciate the value of investing in their legacy, with ownership of prime real estate in the most prestigious and exclusive leisure development in the Philippines. This EDGE-registered property is built to house an exclusive community with modern comforts and has 800m of fine white sand within reach, making this a beachfront living space.

#### Location:

- Terrazas De Punta Fuego
- within a 1.2 hectare forested property of Landco
- In front of Natipuan Cove of the Nasugbu Bay facing The West Philippine Sea
- embraced by 800 meters fine white sand beach cove and dramatic mountain ranges
- 30 meters walking distance to the beach