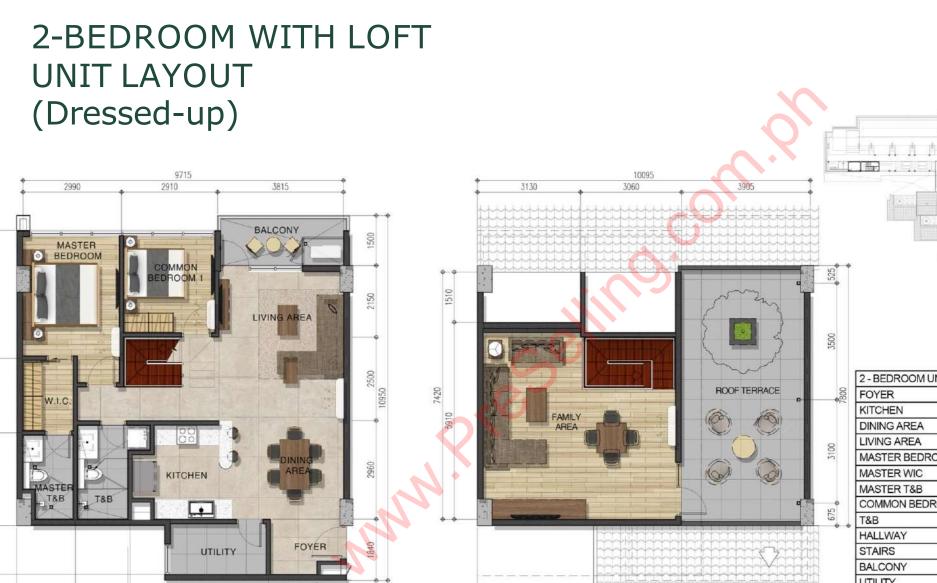

### **1-BEDROOM WITH LOFT UNIT LAYOUT** (Dressed-up)

KEYPLAN

小点点点点 □₩ .. .. 127 [7] = [7]

| 1 - BEDROOM UNIT WITH LOFT |            |
|----------------------------|------------|
| FOYER                      | 7.22 SQM.  |
| KITCHEN                    | 8.02 SQM.  |
| DINING AREA                | 5.18 SQM.  |
| LIVING AREA                | 9.13 SQM.  |
| MASTER BEDROOM             | 15.23 SQM. |
| MASTER T&B                 | 6.28 SQM.  |
| BALCONY                    | 5.25 SQM.  |
| FAMILY ROOM                | 12.16 SQM. |
| ROOF TERRACE               | 24.32 SQM. |
| STAIRS                     | 7.11 SQM.  |
| OPEN BELOW                 | 8.15 SQM.  |
| TOTAL                      | 99.90 SQM. |

### 1-BEDROOM WITH LOFT RENDERS KITCHEN & LIVING AREA

63

Star of the

Deliverable

Dressed-up

### 1-BEDROOM WITH LOFT RENDERS DINING & LIVING AREAS

to most Pr

Deliverable

Dressed-up FOR INTERNAL AND TRAINING PURPOSES ONLY

### 1-BEDROOM WITH LOFT RENDERS FAMILY ROOM

Deliverable

Dressed-up

### 1-BEDROOM WITH LOFT RENDERS MASTER BEDROOM

Deliverable

FOR INTERNAL AND TRAINING PURPOSES ONLY