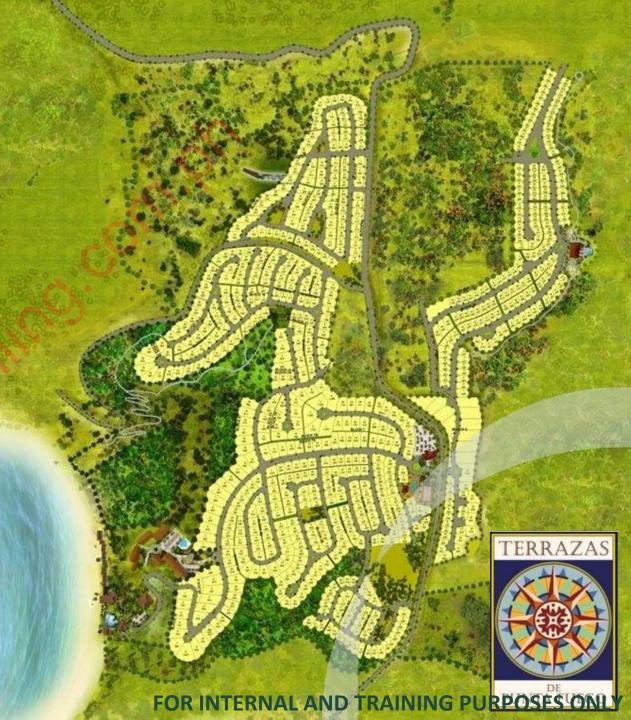

### TERRAZAS DE PUNTA FUEGO

- Launched in 2001
- 92- hectare exclusive residential development.
- Continues to live up to its reputation as one of the Philippines' most exclusive, prime seaside residential enclave alongside Peninsula.
- Main recreational facilities offered by the Club Punta Fuego.
- Boasts of 800 meters of fine white sand and pristine clear waters.
- Offers majestic twin views of the Batangas mountain range and the West Philippine Sea
- Price appreciation 213%
   Launch Price: 8,900
   Current Price: 27,900

#### Location:

- Terrazas De Punta Fuego
- within a 1.2 hectare forested property of Landco
- In front of Natipuan Cove of the Nasugbu Bay facing The West Philippine Sea
- embraced by 800 meters fine white sand beach cove and dramatic mountain ranges
- 30 meters walking distance to the beach

RESIDENTIAL COMMUNITY AMARA EN TERRAZAS BEACH CLUB CABANAS WELCOME CENTER AND ENTRANCE GATE THE PEAK CLUBHOUSE VIEW DECK BEACH WEST PHILIPPINE SEA

5