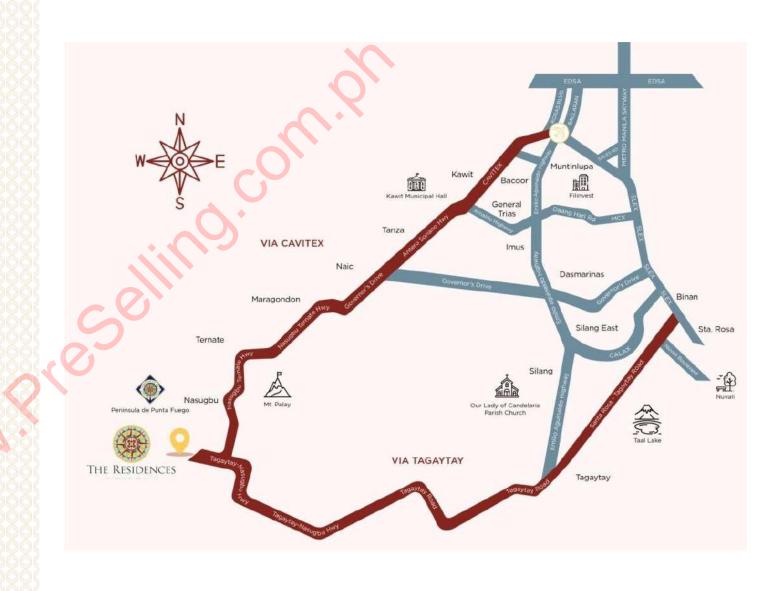

### ACCESSIBILITY

Accessible via the following main thoroughfares:

- via Cavitex Kaybiang Tunnel
- via SLEX Santa Rosa-Tagaytay Road
  via CALAX Emilio Aguinaldo Highway

NN'S