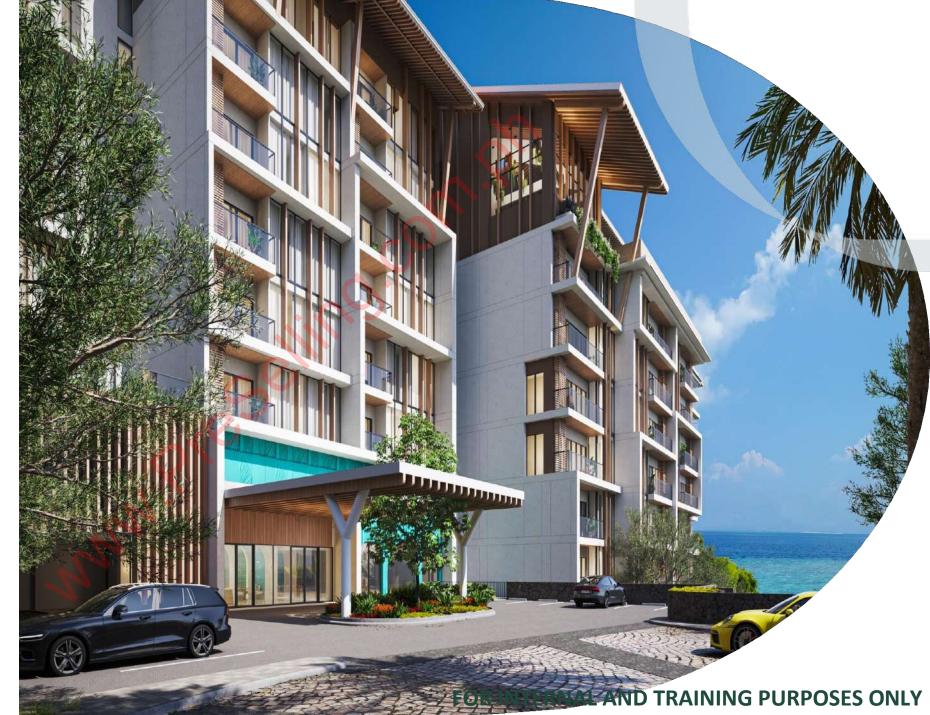

#### **PROJECT FEATURES**

The Residences are a new kind of personal paradise where an address here is reserved only for those who appreciate the value of investing in their legacy, with ownership of prime real estate in the most prestigious and exclusive leisure development in the Philippines. This EDGE-registered property is built to house an exclusive community with modern comforts and has 800m of fine white sand within reach, making this a beachfront living space.

# **BUILDING FEATURES**

FOR INTERNAL AND TRAINING PURPOSES ONLY

27

IIII

A JEAN

The

Land Area: 12,066 sqm Gross Floor Area: 20,567 sqm Construction Floor Area: 29,317 sqm Net Saleable Area: 12,123 sqm

No. of Towers: 3

The Residences at Terrazas De Punta Fuego is a three (3) – cluster exclusive residential condominium development offering one – three bedroom apartments. Density per floor ranges from 2 units to 18 units

It follows the architectural design theme of Terrazas De Punta Fuego and Club Punta Fuego which is Spanish Mediterranean with Asian Tropical Influences.

Adopted the single-loaded corridor design in order for every unit to have good views of the garden courtyard. Since there will be no unit across the corridor and only a maximum of 18 units on each floor, residents can enjoy privacy and a peaceful atmosphere. The design will also allow ample natural light and ventilation into the common areas and hallways of the development.