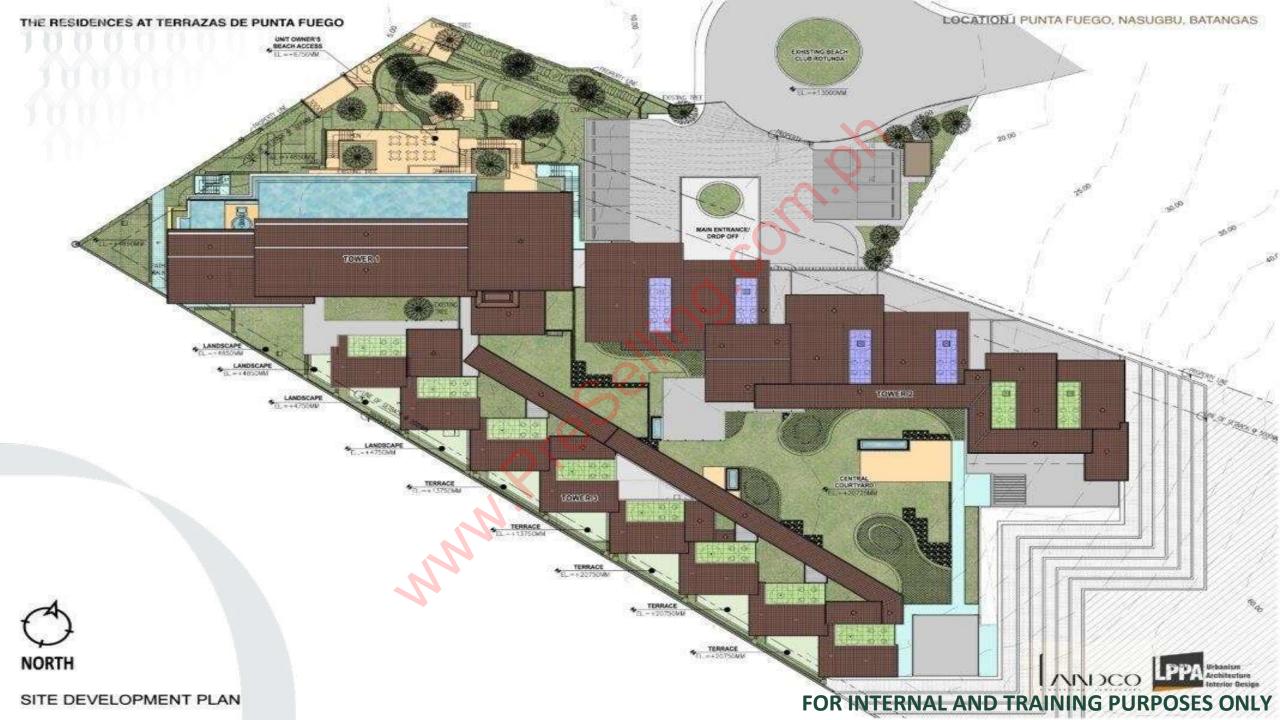

The Residences at Terrazas De Punta Fuego is a three (3) – cluster exclusive residential condominium development offering one – three bedroom apartments. Density per floor ranges from 2 units to 18 units

It follows the architectural design theme of Terrazas De Punta Fuego and Club Punta Fuego which is Spanish Mediterranean with Asian Tropical Influences.

Adopted the single-loaded corridor design in order for every unit to have good views of the garden courtyard. Since there will be no unit across the corridor and only a maximum of 18 units on each floor, residents can enjoy privacy and a peaceful atmosphere. The design will also allow ample natural light and ventilation into the common areas and hallways of the development.