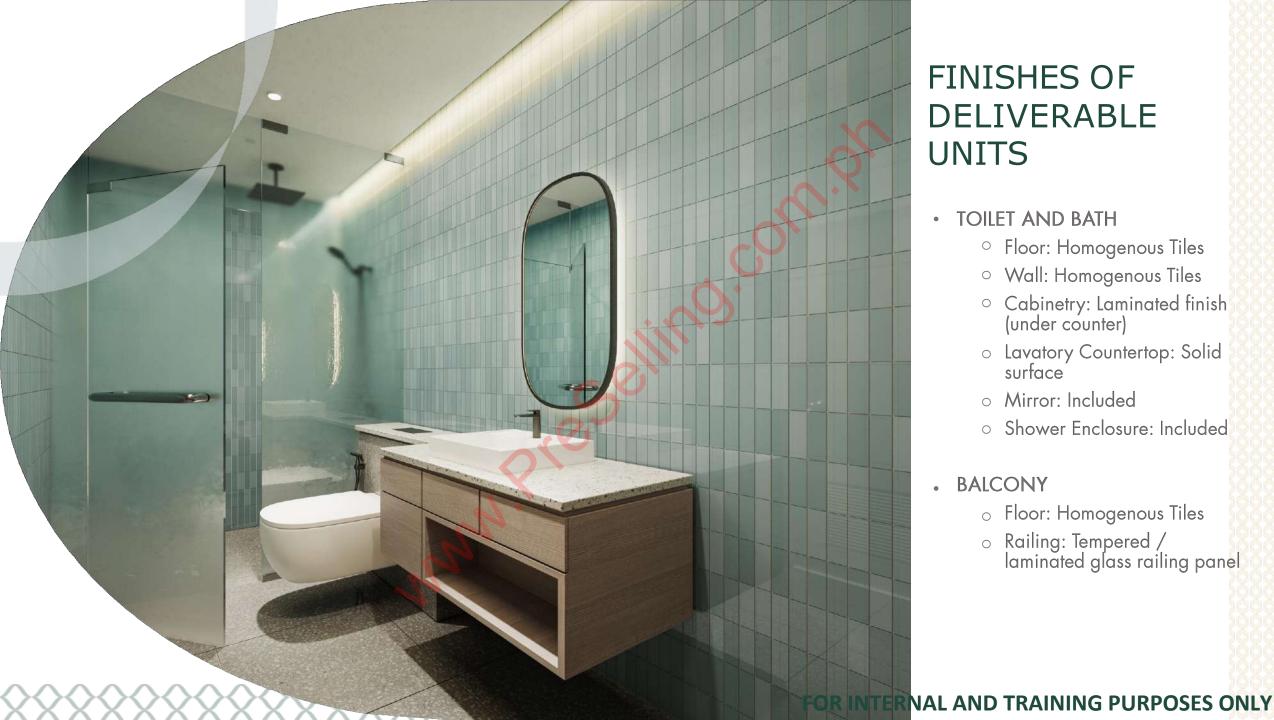

### **FINISHES OF** DELIVERABLE UNITS

- TOILET AND BATH •
  - Floor: Homogenous Tiles
  - Wall: Homogenous Tiles
  - Cabinetry: Laminated finish (under counter)
  - Lavatory Countertop: Solid surface
  - Mirror: Included
  - Shower Enclosure: Included

#### BALCONY

•

- Floor: Homogenous Tiles
- Railing: Tempered / laminated glass railing panel