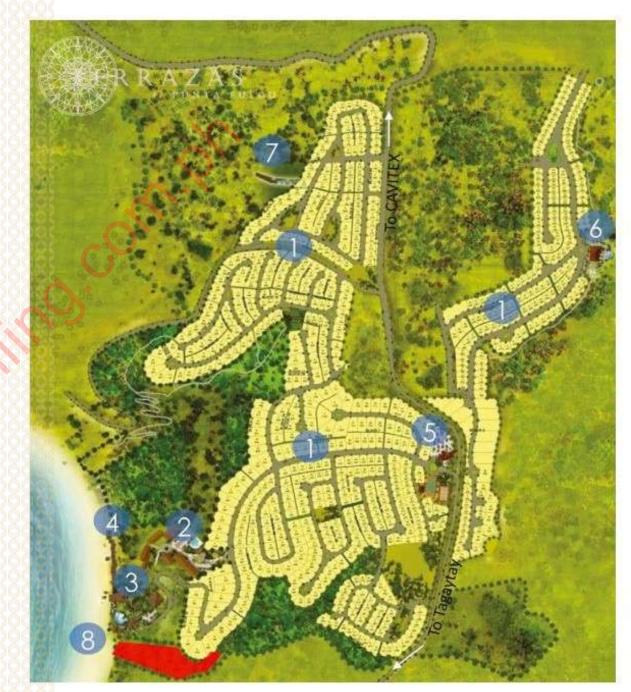

### TERRAZAS DE PUNTA FUEGO

- Launched in 2001
- 92- hectare exclusive residential development.
- Continues to live up to its reputation as one of the Philippines' most exclusive, prime seaside residential enclave alongside Peninsula.
- Main recreational facilities offered by the Club Punta Fuego.
- Boasts of 800 meters of fine white sand and pristine clear waters.
- Offers majestic twin views of the Batangas mountain range and the West Philippine Sea
- Price appreciation 213%
   Launch Price: 8,900
   Current Price: 27,900

De La Cresta

DE LOS PICOS

AMARA en TERRAZAS 🗙

The Ridge View Deck & Amphitheater