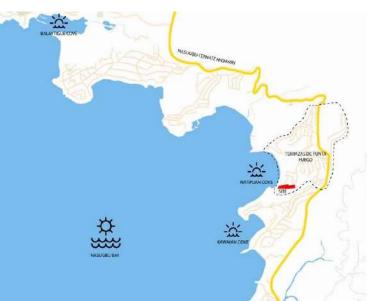

#### Location:

- Terrazas De Punta Fuego
- within a 1.2 hectare forested property of Landco
- In front of Natipuan Cove of the Nasugbu Bay facing The West Philippine Sea
- embraced by 800 meters fine white sand beach cove and dramatic mountain ranges
- 30 meters walking distance to the beach

RESIDENTIAL COMMUNITY AMARA EN TERRAZAS BEACH CLUB CABANAS WELCOME CENTER AND ENTRANCE GATE THE PEAK CLUBHOUSE VIEW DECK BEACH WEST PHILIPPINE SEA

5