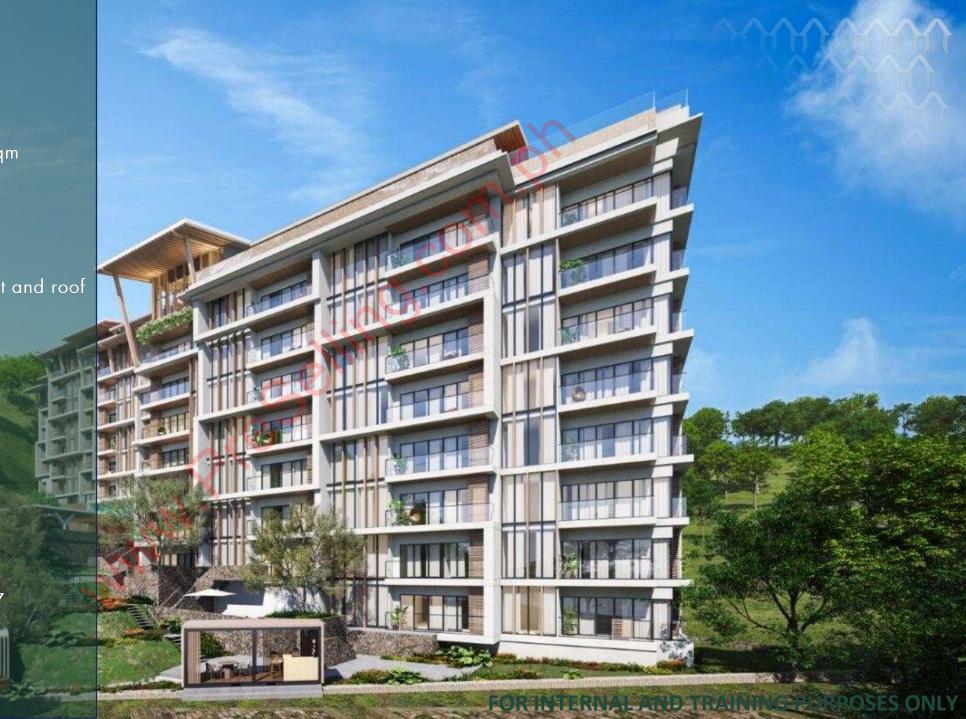

# **BUILDING FEATURES**

FOR INTERNAL AND TRAINING PURPOSES ONLY

27

IIII

A JEAN

The

Land Area: 12,066 sqm Gross Floor Area: 20,567 sqm Construction Floor Area: 29,317 sqm Net Saleable Area: 12,123 sqm

No. of Towers: 3

No. of Floors: 12 floors (+basement and roof deck)

Building Height: 56 meters

No. of Units: - 1BR: 74 - 2BR: 28 - 3BR: 30

No. of Saleable Parking: - Cars: 159 - Motorcycle: 7

No. of Saleable Storage Rooms: 27