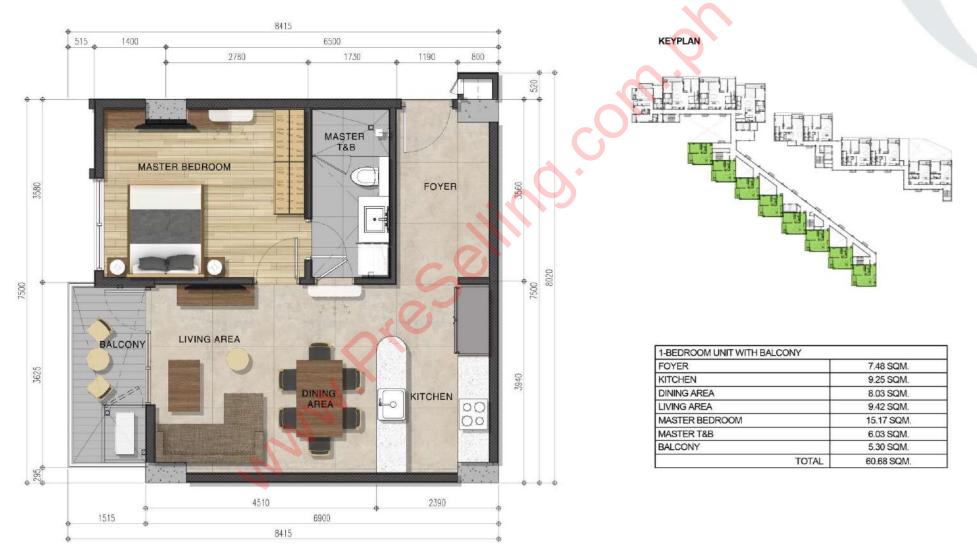

tory Countertop: Solid surface
  - Mirror: Included
  - Shower Enclosure: Included

#### BALCONY

•

- Floor: Homogenous Tiles
- Railing: Tempered / laminated glass railing panel

## FINISHES OF DELIVERABLE UNITS

- LIVING, DINING & BEDROOM
  - Floor: Homogenous Tiles
  - Wall: Paint Finish with baseboard
  - Bedroom Closet: Tempered glass door on wood laminated finish

#### S KITCHEN

- Floor: Homogenous Tiles
- Wall: Paint Finish with baseboard
- Cabinetry: Laminated finish (base and overhead)
- Countertop and backsplash: Solid Surface





### APPLIANCES OF DELIVERABLE UNITS

#### • ALL UNITS

- Multi-split type aircon (capacity depending on the area requirement)
- Double door inverter-type refrigerator
- 4-burner induction cook top
- Range Hood

### 1-BEDROOM UNIT LAYOUT (Dressed-up)



### 1-BEDROOM UNIT RENDERS KITCHEN & LIVING AREA



OR INTERNAL AND TRAIN

### 1-BEDROOM UNIT RENDERS DINING & LIVING AREAS

Deliverable

FOR INTERNAL AND TRAINING PURPOSES ONLY

### 1-BEDROOM UNIT RENDERS MASTER BEDROOM

Deliverable

Dressed-up FOR INTERNAL AND TRAINING PURPOSES ONLY

### **1-BEDROOM WITH LOFT UNIT LAYOUT** (Dressed-up)



KEYPLAN

小点点点点 □₩ .. .. 127 [7] = [7]

| 1 - BEDROOM UNIT WITH LOFT |            |
|----------------------------|------------|
| FOYER                      | 7.22 SQM.  |
| KITCHEN                    | 8.02 SQM.  |
| DINING AREA                | 5.18 SQM.  |
| LIVING AREA                | 9.13 SQM.  |
| MASTER BEDROOM             | 15.23 SQM. |
| MASTER T&B                 | 6.28 SQM.  |
| BALCONY                    | 5.25 SQM.  |
| FAMILY ROOM