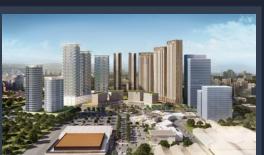

### Property Overview

Address: C-5 cor. P.E. Antonio St., Brgy. Ugong, Pasig City

**Architectural Theme:** Modern Artisanal

**Development Type:** 1 High-rise Building

Number of Storeys: 55 storeys

- GF with commercial spaces
- 5 podium levels
- 1 Amenity floor (7<sup>th</sup> floor)
- 49 residential floors
- 1 roof-deck
- 2 basement parking levels

## Exquisite from Every Angle

8,390 sq.m.

55 Storeys

49 Residential Floors

5 Podium Parking &

2 Basement Parking

3 Amenity Floors

Expansive Amenities