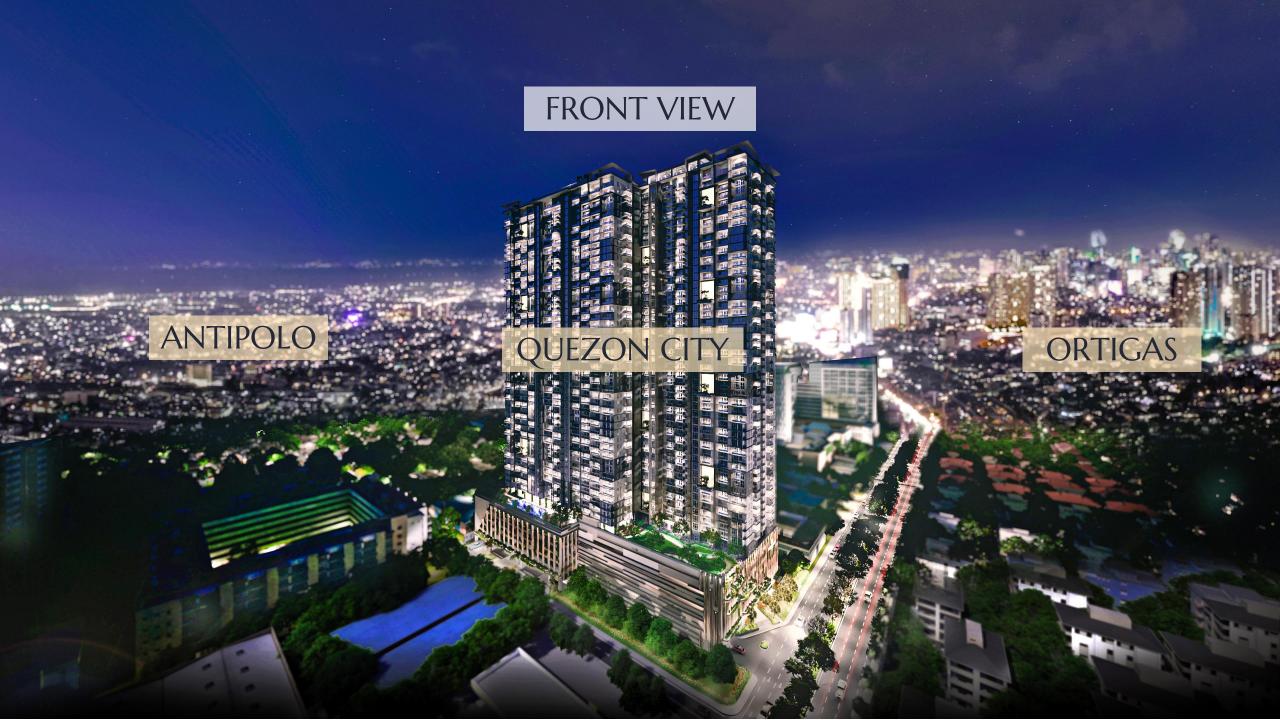

### Property Overview

Address: C-5 cor. P.E. Antonio St., Brgy. Ugong, Pasig City

**Architectural Theme:** Modern Artisanal

**Development Type:** 1 High-rise Building

Number of Storeys: 55 storeys

- GF with commercial spaces
- 5 podium levels
- 1 Amenity floor (7<sup>th</sup> floor)
- 49 residential floors
- 1 roof-deck
- 2 basement parking levels

## LOCATION

C-5 cor. P.E. Antonio St., Brgy. Ugong, Pasig City