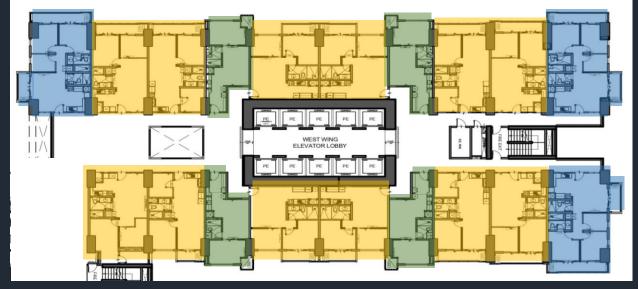

## THE VALERON EAST & WEST – ATRIUM LEVEL

#### 10 Elevators

# THE VALERON EAST & WEST