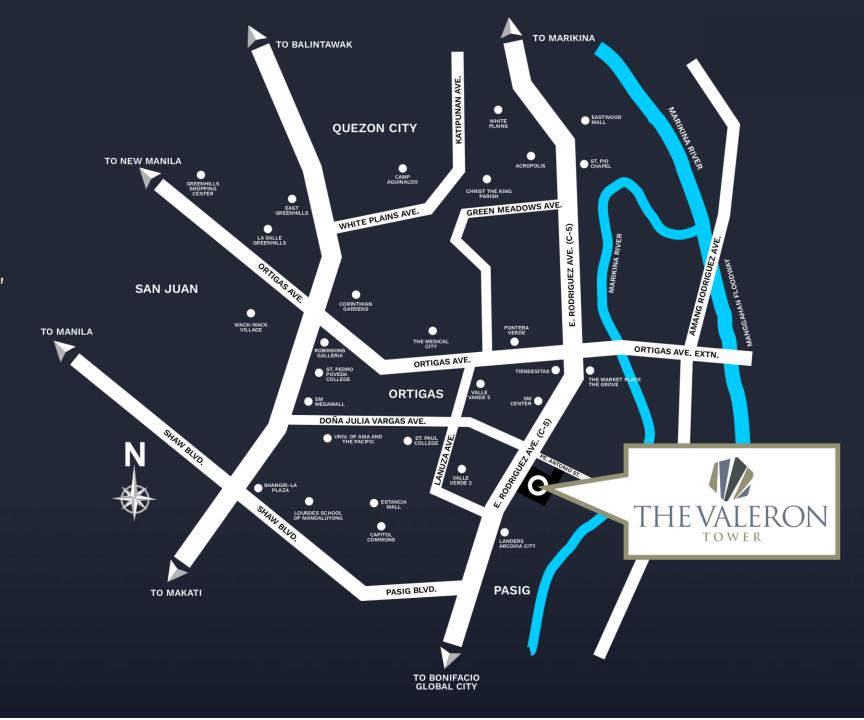

## LOCATION

C-5 cor. P.E. Antonio St., Brgy. Ugong, Pasig City

#### KEY PLACES OF INTEREST - SCHOOLS

| Schools                                          | Distance | Time   |
|--------------------------------------------------|----------|--------|
| Reedley International School                     | 400m     | 5 mins |
| Domuschola International<br>School               | 400m     | 5 mins |
| Arellano University - Andres<br>Bonifacio Campus | 1.5km    | 6 mins |
| Ateneo School of Medicine                        | 1.6km    | 6 mins |
| St. Paul College, Pasig                          | 1.7km    | 6 mins |
| Academy for International Culinary Arts (AICA)   | 2.1km    | 6mins  |
| Pasig Catholic College                           | 2.2km    | 6 mins |
| University of Asia and the Pacific               | 2.3km    | 8 mins |
| Lourdes School Mandaluyong<br>Foundation         | 2.6km    | 9 mins |
| Pamantasan ng Lungsod ng<br>Pasig                | 2.9km    | 9 mins |
| RTU – Pasig Campus                               | 3.5km    | 9 mins |

### KEY PLACES OF INTEREST – RETAIL ESTABLISHMENTS

| Retail Establishments | Distance | Time   |
|-----------------------|----------|--------|
| SM Center Pasig       | 250m     | 3 mins |
| Tiendesitas           | 450m     | 3 mins |
| Landers - Arcovia     | 800m     | 3 mins |
| Ayala Malls the 30th  | 1.9km    | 6 mins |
| Estancia Mall         | 2.0km    | 6 mins |
| Eastwood Mall         | 2.9km    | 6 mins |
| SM Megamall           | 2.2km    | 9 mins |
| Robinsons Galleria    | 2.4km    | 9 mins |
| Shangri-La Plaza      | 2.6km    | 9 mins |

### KEY PLACES OF INTEREST – HEALTHCARE

| Healthcare Establishments               | Distance | Time    |
|-----------------------------------------|----------|---------|
| The Medical City                        | 1.7km    | 6 mins  |
| Family Health Care Hospital             | 1.8km    | 6 mins  |
| Rizal Medical Center                    | 2.8km    | 8 mins  |
| Pasig City General Hospital             | 3.7km    | 10 mins |
| Pasig Medical and Maternity<br>Hospital | 4.0km    | 11 mins |

#### KEY PLACES OF INTEREST – TOWNSHIPS

| Townships Establishments | Distance | Time    |
|--------------------------|----------|---------|
| Arcovia City             | 450m     | 1 min   |
| Ortigas East             | 500m     | 3 mins  |
| Bridgetowne              | 1.4km    | 3 mins  |
| Parklinks                | 2.0km    | 4 mins  |
| Ortigas Center           | 2.1km    | 9 mins  |
| Eastwood City            | 3.3km    | 10 mins |