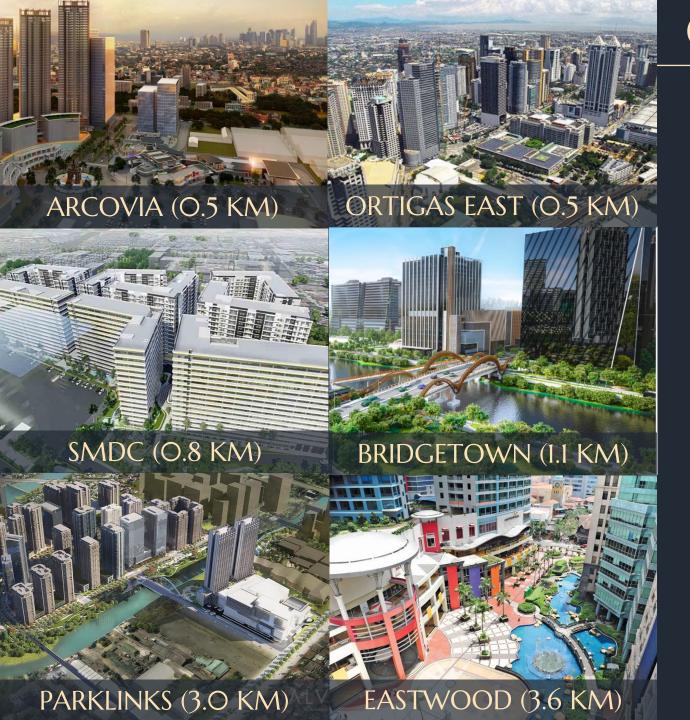

#### KEY PLACES OF INTEREST – TOWNSHIPS

| Townships Establishments | Distance | Time    |
|--------------------------|----------|---------|
| Arcovia City             | 450m     | 1 min   |
| Ortigas East             | 500m     | 3 mins  |
| Bridgetowne              | 1.4km    | 3 mins  |
| Parklinks                | 2.0km    | 4 mins  |
| Ortigas Center           | 2.1km    | 9 mins  |
| Eastwood City            | 3.3km    | 10 mins |