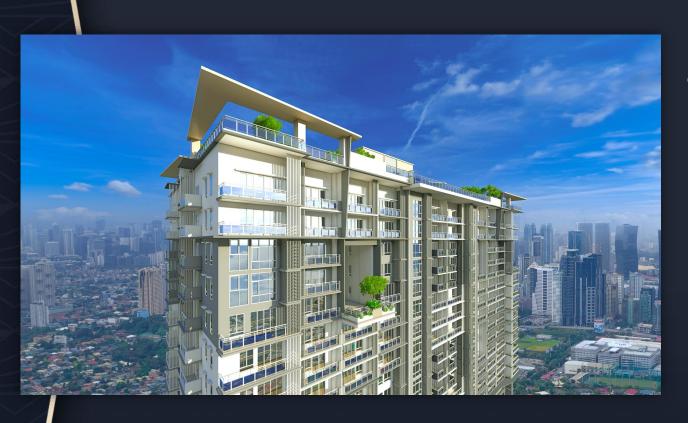

### Property Overview

Address: C-5 cor. P.E. Antonio St., Brgy. Ugong, Pasig City

**Architectural Theme:** Modern Artisanal

**Development Type:** 1 High-rise Building

Number of Storeys: 55 storeys

- GF with commercial spaces
- 5 podium levels
- 1 Amenity floor (7<sup>th</sup> floor)
- 49 residential floors
- 1 roof-deck
- 2 basement parking levels

### b. An expertly-designed and crafted home option

- a. Intricate and aesthetic design combined with captivating features.
- b. Exudes a feel of sophistication that emanates an exquisite lifestyle

Façade design with landscaping exudes elegance and exclusivity intended to be different in the highly commercial theme of nearby establishments.

## Exquisite from Every Angle

8,390 sq.m.

55 Storeys

49 Residential Floors

5 Podium Parking &

2 Basement Parking

3 Amenity Floors

Expansive Amenities