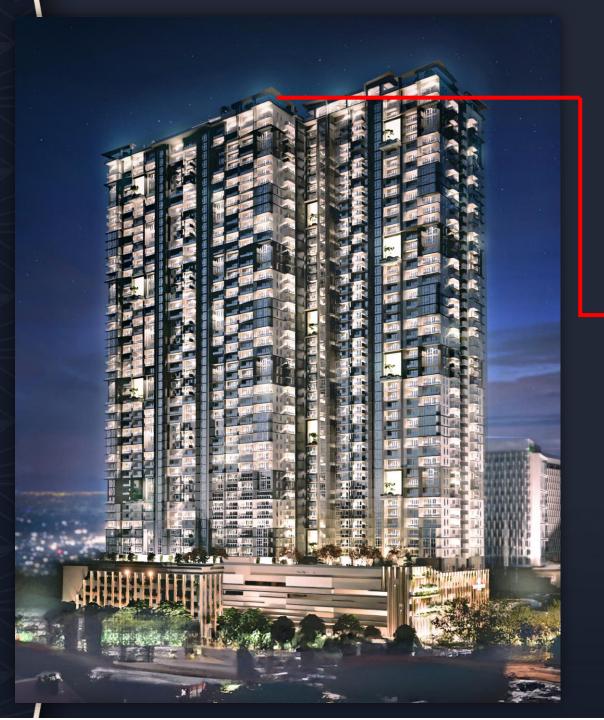

### Property Overview

Address: C-5 cor. P.E. Antonio St., Brgy. Ugong, Pasig City

**Architectural Theme:** Modern Artisanal

**Development Type:** 1 High-rise Building

Number of Storeys: 55 storeys

- GF with commercial spaces
- 5 podium levels
- 1 Amenity floor (7<sup>th</sup> floor)
- 49 residential floors
- 1 roof-deck
- 2 basement parking levels

## Exquisite from Every Angle

8,390 sq.m.

55 Storeys

49 Residential Floors

5 Podium Parking &

2 Basement Parking

3 Amenity Floors

Expansive Amenities