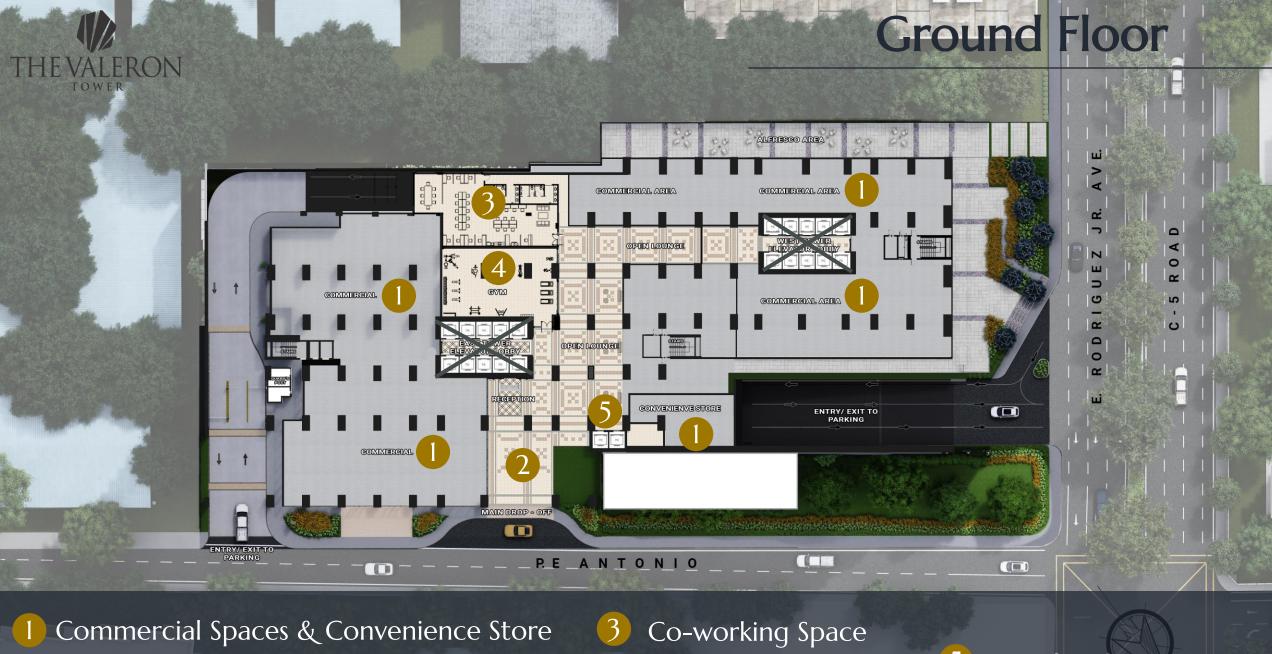

# 76% of Open Spaces

7<sup>TH</sup> FLOOR

**GROUND FLOOR** 

Lobby

- Fitness Gym

Transfer Elevator

## **FACILITIES**

CARD-OPERATED LAUNDRY STATION

CONVENIENCE STORE

WATER STATION

Innovative Features & Services