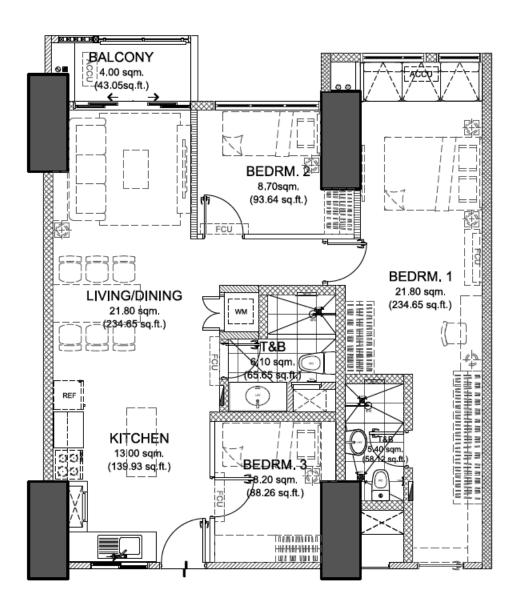

#### 2 BEDROOM

Unit Area

57.5 - 82.0

Gross Area

59.0 - 91.0

The Valeron East & West

|                               |                                                                                                                                                                   | 2                       | 2-BEDROOM UNI                  | Т                                                 |                                            |                |                                             |
|-------------------------------|-------------------------------------------------------------------------------------------------------------------------------------------------------------------|-------------------------|--------------------------------|---------------------------------------------------|--------------------------------------------|----------------|---------------------------------------------|
| residential units             | 57.5O sq.m (Type A, A.I, B & B.I)       59.5O sq.m (Type N & N.I)       57.5O sq.m (Type C, D, D.I, E & E.I)         59.0O sq.m       61.5O sq.m (Type S9.5O sq.m | 58.50 sq.m<br>(M & M.1) | 60.50 sq.m<br>(Type \$ & \$.1) | <b>58.00 sq.m</b> (Type F & F.I, G, G.I, H & H.I) | 62.50 sq.m (Type<br>l)<br>64.50 sq.m (Type | (Type J & J.1) | <b>82.00 sq.m</b><br>(Type T, T.I, U & U.I) |
|                               | (Type K, K.1 & L) R & R.I) (Type O & O.I)                                                                                                                         |                         |                                | 5,                                                | P)                                         | Q & Q.I)       | , J.,                                       |
| <u>FLOOR FINISHES</u>         |                                                                                                                                                                   |                         |                                |                                                   |                                            |                |                                             |
| Living, Dining and<br>Kitchen | Ceramic tiles with baseboard                                                                                                                                      |                         |                                |                                                   |                                            |                |                                             |
| Bedrooms                      | Vinyl planks with baseboard                                                                                                                                       |                         |                                |                                                   |                                            |                |                                             |
| Balcony                       | Ceramic tiles with pebble washout N/A with pebl                                                                                                                   |                         |                                |                                                   | Ceramic tiles<br>with pebble<br>washout    |                |                                             |
| Toilet & Bath                 | Unglazed ceramic tiles                                                                                                                                            |                         |                                |                                                   |                                            |                |                                             |
| <u>WALL FINISHES</u>          |                                                                                                                                                                   |                         |                                |                                                   |                                            |                |                                             |
| Interior Walls                | Painted Finish                                                                                                                                                    |                         |                                |                                                   |                                            |                |                                             |
| Toilet                        | Unglazed Ceramic tiles; Painted cement finish above wall tiles                                                                                                    |                         |                                |                                                   |                                            |                |                                             |
| <u>CEILING FINISHES</u>       |                                                                                                                                                                   |                         |                                |                                                   |                                            |                |                                             |
| Living, Dining and<br>Kitchen | Painted plain cement finish                                                                                                                                       |                         |                                |                                                   |                                            |                |                                             |
| Bedrooms                      | Painted plain cement finish                                                                                                                                       |                         |                                |                                                   |                                            |                |                                             |
| Toilet & Bath                 | Painted ficemboard ceiling                                                                                                                                        |                         |                                |                                                   |                                            |                |                                             |

|                                                                                                           | 2-BEDROOM UNIT                                                                                                                           |                                                                  |                              |                                                                     |                                                                 |                              |                                                                        |        |
|-----------------------------------------------------------------------------------------------------------|------------------------------------------------------------------------------------------------------------------------------------------|------------------------------------------------------------------|------------------------------|---------------------------------------------------------------------|-----------------------------------------------------------------|------------------------------|------------------------------------------------------------------------|--------|
| residential units                                                                                         | 57.5O sq.m (Type<br>A, A.I, B &<br>B.I) 59.5O sq.m (Type<br>N & N.I)                                                                     | N & N.I) C, D, D.I, E 58.5O sq.m (M & M.I)                       | 60.50 sq.m<br>(Type S & S.1) | <sub>ε</sub> - <sub>C1</sub>   (Type r & r.i, G, [                  | <b>62.50 sq.m</b> (Type I)                                      | 59.00 sq.m<br>(Type J & J.I) | <b>82.00 sq.m</b><br>(Type T, T.I, U &                                 |        |
|                                                                                                           | <b>59.00 sq.m</b> (Type (Type K, K.1 & L) R & R.I)                                                                                       | <b>59.5O sq.m</b><br>(Type O & O.1)                              | 59.50 sq.m                   | G.I, H &                                                            | G.1, H & H.1)                                                   | <b>64.50 sq.m (</b> Type P)  | <b>61.00 sq.m</b> (Typ<br>Q & Q.1)                                     | e U.1) |
| <u>SPECIALTIES</u><br>Kitchen Area                                                                        | Granite finish kitchen countertop with cabinet system                                                                                    |                                                                  |                              |                                                                     |                                                                 |                              |                                                                        |        |
| Toilet and Bath                                                                                           | Granite finish lavatory countertop                                                                                                       |                                                                  |                              | Granite finish<br>lavatory<br>countertop<br>for T&B I               |                                                                 |                              |                                                                        |        |
| <u>DOORS</u>                                                                                              |                                                                                                                                          |                                                                  |                              |                                                                     |                                                                 |                              |                                                                        |        |
| Entrance Door                                                                                             | Wooden panel door on metal jamb                                                                                                          |                                                                  |                              |                                                                     |                                                                 |                              |                                                                        |        |
| Bedroom Door                                                                                              | Wooden door on metal jamb<br>and aluminum-<br>framed glass panel                                                                         | W                                                                | Wooden door on metal jamb    |                                                                     | ooden door on metal jamb and<br>aluminum-<br>framed glass panel |                              | Wooden door on<br>metal jamb and<br>aluminum-<br>framed glass<br>panel |        |
| Toilet Door                                                                                               | Wooden door with half louver on metal jamb                                                                                               |                                                                  |                              |                                                                     |                                                                 |                              |                                                                        |        |
| Balcony Door                                                                                              | Swing aluminum-framed glass panel with insect screen  Swing aluminum-framed glass panel with insect screen  N/A panel with insect screen |                                                                  |                              | Sliding<br>aluminum-<br>framed glass<br>panel with insect<br>screen |                                                                 |                              |                                                                        |        |
| <u>WINDOWS</u> Aluminum-framed glass panel with insect screen (except awning windows)  FINISHING HARDWARE |                                                                                                                                          |                                                                  |                              |                                                                     |                                                                 |                              |                                                                        |        |
| Main Door Lockset                                                                                         | Mortise type keyed lockset                                                                                                               |                                                                  |                              |                                                                     |                                                                 |                              |                                                                        |        |
| Bedroom Lockset                                                                                           | Lever type keyed lockset and flush<br>type                                                                                               | Lever type keyed lockset Lever type keyed lockset and flush type |                              |                                                                     | Lever type keyed<br>lockset and<br>flush type                   |                              |                                                                        |        |
| Toilet Lockset                                                                                            | Lever type privacy lockset                                                                                                               |                                                                  |                              |                                                                     |                                                                 |                              |                                                                        |        |

|                                  |                                                                                       |                                                                                                                                                          |            | 2-BEDROC                     | M UNIT                                                  |                                                  | Z DLDROC                                                        |                                                |
|----------------------------------|---------------------------------------------------------------------------------------|----------------------------------------------------------------------------------------------------------------------------------------------------------|------------|------------------------------|---------------------------------------------------------|--------------------------------------------------|-----------------------------------------------------------------|------------------------------------------------|
| residential units                | 7, A.I., B.Q. N. & N. & N. & S.I.) Sp.OO sq.m 61.5O sq.r                              | q.m (Type       57.50 sq.m (Type         & N.I)       C, D, D.I, E         & E.I)       4.m (Type         & R.I)       59.50 sq.m         (Type O & O.I) | 58.50 sq.m | 60.50 sq.m<br>(Type S & S.I) | <b>58.00 sq.m</b><br>(Type F & F.1, G,<br>G.1, H & H.1) | 62.50 sq.m<br>(Type I)<br>64.50 sq.m<br>(Type P) | 59.00 sq.m<br>(Type J & J.l)<br>61.00 sq.m<br>(Type Q &<br>Q.l) | <b>82.00 sq.m</b> (Type T, T.1, U & U.1)       |
| TOILET AND KITCHEN FIXTURES      |                                                                                       |                                                                                                                                                          |            |                              |                                                         |                                                  |                                                                 |                                                |
| Water Closet                     |                                                                                       |                                                                                                                                                          |            | Top flush, one               | e-piece type                                            |                                                  |                                                                 |                                                |
| Lavatory                         |                                                                                       |                                                                                                                                                          |            | Undercounte                  | r type basin                                            |                                                  |                                                                 | Undercounter type and wall-<br>hung type basin |
| Shower Head and<br>Fittings      |                                                                                       |                                                                                                                                                          | Expo       | sed rain showe               | er and mixer type                                       |                                                  |                                                                 |                                                |
| Toilet Paper Holder              |                                                                                       | Recessed type                                                                                                                                            |            |                              |                                                         |                                                  |                                                                 |                                                |
| Soap Holder                      | Niche at wall                                                                         |                                                                                                                                                          |            |                              |                                                         |                                                  |                                                                 |                                                |
| Kitchen Sink                     | Stainless steel, single bowl with one-side drainboard                                 |                                                                                                                                                          |            |                              |                                                         |                                                  |                                                                 |                                                |
| Kitchen Faucet                   | Rotary lever type                                                                     |                                                                                                                                                          |            |                              |                                                         |                                                  |                                                                 |                                                |
| Toilet Exhaust                   |                                                                                       | Ceiling-mounted exhaust fan                                                                                                                              |            |                              |                                                         |                                                  |                                                                 |                                                |
| Kitchen exhaust                  | Rangehood Provision                                                                   |                                                                                                                                                          |            |                              |                                                         |                                                  |                                                                 |                                                |
| AIR CONDITION                    | Provision for Split type Air Conditioning Unit                                        |                                                                                                                                                          |            |                              |                                                         |                                                  |                                                                 |                                                |
| FLOOR FINISH                     |                                                                                       |                                                                                                                                                          |            |                              |                                                         |                                                  |                                                                 |                                                |
| Stairs                           | Straight to finish concrete                                                           |                                                                                                                                                          |            |                              |                                                         |                                                  |                                                                 |                                                |
| Hallway/ Corridor                | Ceramic tiles with pebble washout                                                     |                                                                                                                                                          |            |                              |                                                         |                                                  |                                                                 |                                                |
| Roof Deck                        | Natural stone / homogeneous tile with pebble washout                                  |                                                                                                                                                          |            |                              |                                                         |                                                  |                                                                 |                                                |
| Driveway/ Parking<br>WALL FINISH | Straight to finish concrete                                                           |                                                                                                                                                          |            |                              |                                                         |                                                  |                                                                 |                                                |
| Exterior Wall Finish             |                                                                                       |                                                                                                                                                          |            |                              |                                                         |                                                  |                                                                 |                                                |
| Hallway                          | Combination of plain and textured paint on cement finish  Painted plain cement finish |                                                                                                                                                          |            |                              |                                                         |                                                  |                                                                 |                                                |
| Stairwell                        | Painted plain cement finish  Painted plain cement finish                              |                                                                                                                                                          |            |                              |                                                         |                                                  |                                                                 |                                                |
| CEILING FINISH                   |                                                                                       |                                                                                                                                                          |            |                              |                                                         |                                                  |                                                                 |                                                |
| Hallway                          |                                                                                       |                                                                                                                                                          |            |                              |                                                         |                                                  |                                                                 |                                                |
| Stairwell                        | Plain cement finish                                                                   |                                                                                                                                                          |            |                              |                                                         |                                                  |                                                                 |                                                |
| Driveway/ Parking                | Straight to finish concrete                                                           |                                                                                                                                                          |            |                              |                                                         |                                                  |                                                                 |                                                |