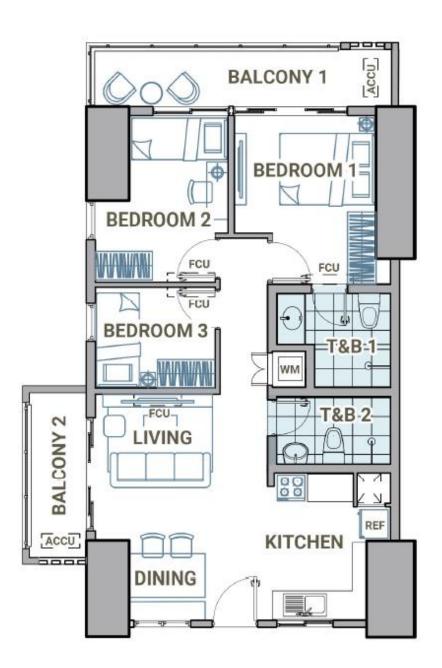

#### 2 BEDROOM

Unit Area

57.5 - 82.0

Gross Area

59.0 - 91.0

The Valeron East & West

|                               |                                                                                                                                                                   | 2                       | 2-BEDROOM UNI                  | Т                                                 |                                            |                |                                             |
|-------------------------------|-------------------------------------------------------------------------------------------------------------------------------------------------------------------|-------------------------|--------------------------------|---------------------------------------------------|--------------------------------------------|----------------|---------------------------------------------|
| residential units             | 57.5O sq.m (Type A, A.I, B & B.I)       59.5O sq.m (Type N & N.I)       57.5O sq.m (Type C, D, D.I, E & E.I)         59.0O sq.m       61.5O sq.m (Type S9.5O sq.m | 58.50 sq.m<br>(M & M.1) | 60.50 sq.m<br>(Type \$ & \$.1) | <b>58.00 sq.m</b> (Type F & F.I, G, G.I, H & H.I) | 62.50 sq.m (Type<br>l)<br>64.50 sq.m (Type | (Type J & J.1) | <b>82.00 sq.m</b><br>(Type T, T.I, U & U.I) |
|                               | (Type K, K.1 & L) R & R.I) (Type O & O.I)                                                                                                                         |                         |                                | 5,                                                | P)                                         | Q & Q.I)       | , J.,                                       |
| <u>FLOOR FINISHES</u>         |                                                                                                                                                                   |                         |                                |                                                   |                                            |                |                                             |
| Living, Dining and<br>Kitchen | Ceramic tiles with baseboard                                                                                                                                      |                         |                                |                                                   |                                            |                |                                             |
| Bedrooms                      | Vinyl planks with baseboard                                                                                                                                       |                         |                                |                                                   |                                            |                |                                             |
| Balcony                       | Ceramic tiles with pebble washout N/A with pebl                                                                                                                   |                         |                                |                                                   | Ceramic tiles<br>with pebble<br>washout    |                |                                             |
| Toilet & Bath                 | Unglazed ceramic tiles                                                                                                                                            |                         |                                |                                                   |                                            |                |                                             |
| <u>WALL FINISHES</u>          |                                                                                                                                                                   |                         |                                |                                                   |                                            |                |                                             |
| Interior Walls                | Painted Finish                                                                                                                                                    |                         |                                |                                                   |                                            |                |                                             |
| Toilet                        | Unglazed Ceramic tiles; Painted cement finish above wall tiles                                                                                                    |                         |                                |                                                   |                                            |                |                                             |
| <u>CEILING FINISHES</u>       |                                                                                                                                                                   |                         |                                |                                                   |                                            |                |                                             |
| Living, Dining and<br>Kitchen | Painted plain cement finish                                                                                                                                       |                         |                                |                                                   |                                            |                |                                             |
| Bedrooms                      | Painted plain cement finish                                                                                                                                       |                         |                                |                                                   |                                            |                |                                             |
| Toilet & Bath                 | Painted ficemboard ceiling                                                                                                                                        |                         |                                |                                                   |                                            |                |                                             |

|                                                                                                           | 2-BEDROOM UNIT                                                                                                                           |                                                                  |                              |                                                                     |                                                                 |                              |                                                                        |        |
|-----------------------------------------------------------------------------------------------------------|------------------------------------------------------------------------------------------------------------------------------------------|------------------------------------------------------------------|------------------------------|---------------------------------------------------------------------|-----------------------------------------------------------------|------------------------------|------------------------------------------------------------------------|--------|
| residential units                                                                                         | 57.5O sq.m (Type<br>A, A.I, B &<br>B.I) 59.5O sq.m (Type<br>N & N.I)                                                                     | N & N.I) C, D, D.I, E 58.5O sq.m (M & M.I)                       | 60.50 sq.m<br>(Type S & S.1) | <sub>ε</sub> - <sub>C1</sub>   (Type r & r.i, G, [                  | <b>62.50 sq.m</b> (Type I)                                      | 59.00 sq.m<br>(Type J & J.I) | <b>82.00 sq.m</b><br>(Type T, T.I, U &                                 |        |
|                                                                                                           | <b>59.00 sq.m</b> (Type (Type K, K.1 & L) R & R.I)                                                                                       | <b>59.5O sq.m</b><br>(Type O & O.1)                              | 59.50 sq.m                   | G.I, H &                                                            | G.1, H & H.1)                                                   | <b>64.50 sq.m (</b> Type P)  | <b>61.00 sq.m</b> (Typ<br>Q & Q.1)                                     | e U.1) |
| <u>SPECIALTIES</u><br>Kitchen Area                                                                        | Granite finish kitchen countertop with cabinet system                                                                                    |                                                                  |                              |                                                                     |                                                                 |                              |                                                                        |        |
| Toilet and Bath                                                                                           | Granite finish lavatory countertop                                                                                                       |                                                                  |                              | Granite finish<br>lavatory<br>countertop<br>for T&B I               |                                                                 |                              |                                                                        |        |
| <u>DOORS</u>                                                                                              |                                                                                                                                          |                                                                  |                              |                                                                     |                                                                 |                              |                                                                        |        |
| Entrance Door                                                                                             | Wooden panel door on metal jamb                                                                                                          |                                                                  |                              |                                                                     |                                                                 |                              |                                                                        |        |
| Bedroom Door                                                                                              | Wooden door on metal jamb<br>and aluminum-<br>framed glass panel                                                                         | W                                                                | Wooden door on metal jamb    |                                                                     | ooden door on metal jamb and<br>aluminum-<br>framed glass panel |                              | Wooden door on<br>metal jamb and<br>aluminum-<br>framed glass<br>panel |        |
| Toilet Door                                                                                               | Wooden door with half louver on metal jamb                                                                                               |                                                                  |                              |                                                                     |                                                                 |                              |                                                                        |        |
| Balcony Door                                                                                              | Swing aluminum-framed glass panel with insect screen  Swing aluminum-framed glass panel with insect screen  N/A panel with insect screen |                                                                  |                              | Sliding<br>aluminum-<br>framed glass<br>panel with insect<br>screen |                                                                 |                              |                                                                        |        |
| <u>WINDOWS</u> Aluminum-framed glass panel with insect screen (except awning windows)  FINISHING HARDWARE |                                                                                                                                          |                                                                  |                              |                                                                     |                                                                 |                              |                                                                        |        |
| Main Door Lockset                                                                                         | Mortise type keyed lockset                                                                                                               |                                                                  |                              |                                                                     |                                                                 |                              |                                                                        |        |
| Bedroom Lockset                                                                                           | Lever type keyed lockset and flush<br>type                                                                                               | Lever type keyed lockset Lever type keyed lockset and flush type |                              |                                                                     | Lever type keyed<br>lockset and<br>flush type                   |                              |                                                                        |        |
| Toilet Lockset                                                                                            | Lever type privacy lockset                                                                                                               |                                                                  |                              |                                                                     |                                                                 |                              |                                                                        |        |

|                                  |                                                                                       |                                                                                                                                                          |            | 2-BEDROC                     | M UNIT                                                  |                                                  | Z DLDROC                                                        |                                                |
|----------------------------------|---------------------------------------------------------------------------------------|----------------------------------------------------------------------------------------------------------------------------------------------------------|------------|------------------------------|---------------------------------------------------------|--------------------------------------------------|-----------------------------------------------------------------|------------------------------------------------|
| residential units                | 7, A.I., B.Q. N. & N. & N. & S.I.) Sp.OO sq.m 61.5O sq.r                              | q.m (Type       57.50 sq.m (Type         & N.I)       C, D, D.I, E         & E.I)       4.m (Type         & R.I)       59.50 sq.m         (Type O & O.I) | 58.50 sq.m | 60.50 sq.m<br>(Type S & S.I) | <b>58.00 sq.m</b><br>(Type F & F.1, G,<br>G.1, H & H.1) | 62.50 sq.m<br>(Type I)<br>64.50 sq.m<br>(Type P) | 59.00 sq.m<br>(Type J & J.l)<br>61.00 sq.m<br>(Type Q &<br>Q.l) | <b>82.00 sq.m</b> (Type T, T.1, U & U.1)       |
| TOILET AND KITCHEN FIXTURES      |                                                                                       |                                                                                                                                                          |            |                              |                                                         |                                                  |                                                                 |                                                |
| Water Closet                     |                                                                                       |                                                                                                                                                          |            | Top flush, one               | e-piece type                                            |                                                  |                                                                 |                                                |
| Lavatory                         |                                                                                       |                                                                                                                                                          |            | Undercounte                  | r type basin                                            |                                                  |                                                                 | Undercounter type and wall-<br>hung type basin |
| Shower Head and<br>Fittings      |                                                                                       |                                                                                                                                                          | Expo       | sed rain showe               | er and mixer type                                       |                                                  |                                                                 |                                                |
| Toilet Paper Holder              |                                                                                       | Recessed type                                                                                                                                            |            |                              |                                                         |                                                  |                                                                 |                                                |
| Soap Holder                      | Niche at wall                                                                         |                                                                                                                                                          |            |                              |                                                         |                                                  |                                                                 |                                                |
| Kitchen Sink                     | Stainless steel, single bowl with one-side drainboard                                 |                                                                                                                                                          |            |                              |                                                         |                                                  |                                                                 |                                                |
| Kitchen Faucet                   | Rotary lever type                                                                     |                                                                                                                                                          |            |                              |                                                         |                                                  |                                                                 |                                                |
| Toilet Exhaust                   |                                                                                       | Ceiling-mounted exhaust fan                                                                                                                              |            |                              |                                                         |                                                  |                                                                 |                                                |
| Kitchen exhaust                  | Rangehood Provision                                                                   |                                                                                                                                                          |            |                              |                                                         |                                                  |                                                                 |                                                |
| AIR CONDITION                    | Provision for Split type Air Conditioning Unit                                        |                                                                                                                                                          |            |                              |                                                         |                                                  |                                                                 |                                                |
| FLOOR FINISH                     |                                                                                       |                                                                                                                                                          |            |                              |                                                         |                                                  |                                                                 |                                                |
| Stairs                           | Straight to finish concrete                                                           |                                                                                                                                                          |            |                              |                                                         |                                                  |                                                                 |                                                |
| Hallway/ Corridor                | Ceramic tiles with pebble washout                                                     |                                                                                                                                                          |            |                              |                                                         |                                                  |                                                                 |                                                |
| Roof Deck                        | Natural stone / homogeneous tile with pebble washout                                  |                                                                                                                                                          |            |                              |                                                         |                                                  |                                                                 |                                                |
| Driveway/ Parking<br>WALL FINISH | Straight to finish concrete                                                           |                                                                                                                                                          |            |                              |                                                         |                                                  |                                                                 |                                                |
| Exterior Wall Finish             |                                                                                       |                                                                                                                                                          |            |                              |                                                         |                                                  |                                                                 |                                                |
| Hallway                          | Combination of plain and textured paint on cement finish  Painted plain cement finish |                                                                                                                                                          |            |                              |                                                         |                                                  |                                                                 |                                                |
| Stairwell                        | Painted plain cement finish  Painted plain cement finish                              |                                                                                                                                                          |            |                              |                                                         |                                                  |                                                                 |                                                |
| CEILING FINISH                   |                                                                                       |                                                                                                                                                          |            |                              |                                                         |                                                  |                                                                 |                                                |
| Hallway                          |                                                                                       |                                                                                                                                                          |            |                              |                                                         |                                                  |                                                                 |                                                |
| Stairwell                        | Plain cement finish                                                                   |                                                                                                                                                          |            |                              |                                                         |                                                  |                                                                 |                                                |
| Driveway/ Parking                | Straight to finish concrete                                                           |                                                                                                                                                          |            |                              |                                                         |                                                  |                                                                 |                                                |