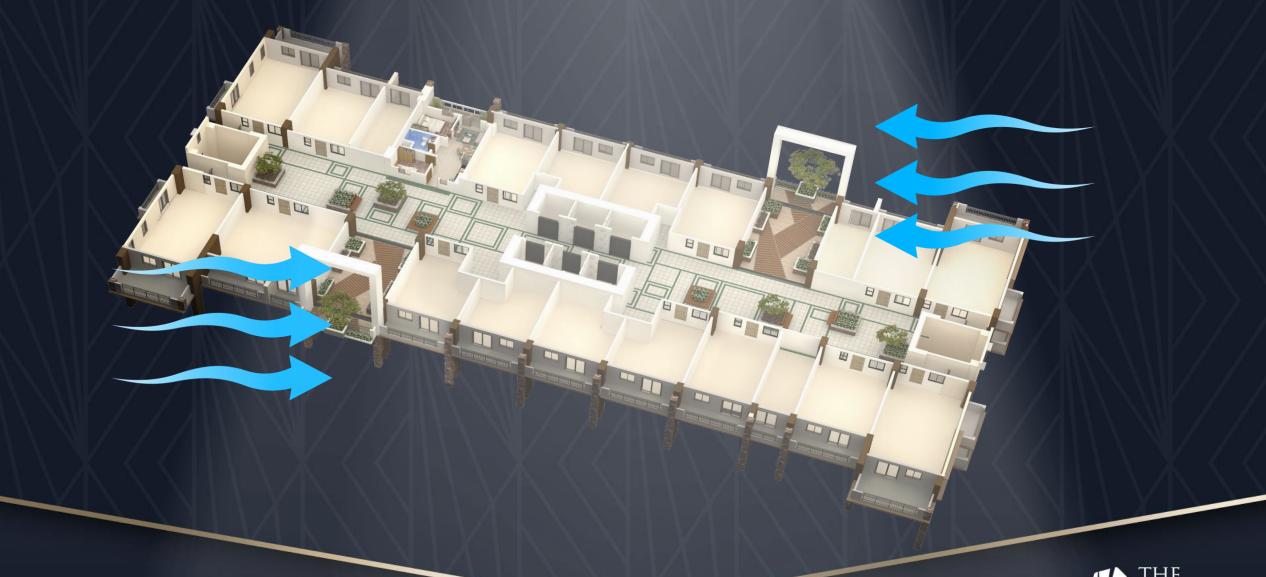

ario Fire and Rescue Station

1.5 KM

#### POLICE STATION

Police Community Precint 15

0.5 KM

Police Community Precint 8

1.3 KM

















# 76% of Open Spaces

7<sup>TH</sup> FLOOR

**GROUND FLOOR** 



Lobby

- Fitness Gym

Transfer Elevator





# 7TH FLOOR



- Transfer Elevator
- **Entertainment Room**
- Open Lawn

- Leisure Pool
- 9 Play Area

Open Lounge

Snack Bar

- 6 Basketball Court 8 Kiddie Pool











PLAY AREA























## **FACILITIES**



CARD-OPERATED LAUNDRY STATION



CONVENIENCE STORE



WATER STATION









Innovative Features & Services

## THE VALERON EAST & WEST – ATRIUM LEVEL

#### 10 Elevators



#### 10 Elevators



# THE VALERON EAST & WEST - TYPICAL LEVEL

#### 10 Elevators



#### 10 Elevators



## DMCI HOMES LUMIVENTT TECHNOLOGY









## FACADE & BIGGER DOORS AND WINDOWS



## INNOVATIVE DESIGN FEATURES & SERVICES











100% Back-up Power

Garbage Chute

Perimeter Fence

**CCTV Surveillance** 

24 hr Security



# PROPERTY MANAGEMENT



MAINTENANCE



HOUSEKEEPING



ASSISTANCE





# DMCI HOMES COMMUNITIES





## DMCI HOMES SERVICES









# DMCI HOMES SERVICES







**Expansive**Amenities

Spacious Unit Cuts



Innovative Feature & Services

#### RESIDENTIAL TYPICAL LEVEL





# THE VALERON EAST & WEST

#### RESIDENTIAL ATRIUM LEVEL





# THE VALERON EAST & WEST



#### **STUDIO**

Unit Area

32.5 - 34.5



The Valeron East & West



#### 1 BEDROOM

Unit Area

46.5 - 48.5



The Valeron East & West



#### 2 BEDROOM

Unit Area

57.5 - 82.0

Gross Area

59.0 - 91.0





The Valeron East & West



####