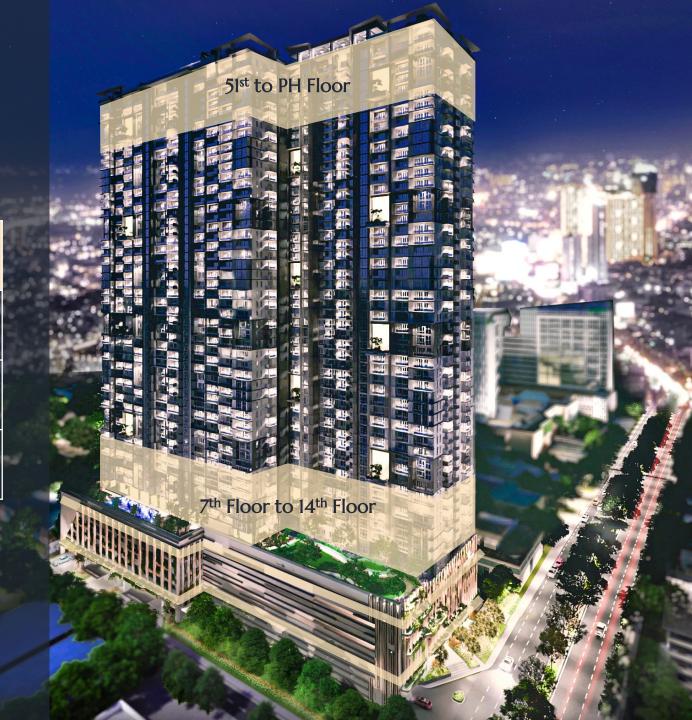

# INVENTORY FOR RELEASE

| Inventory Type | Floors                                          |
|----------------|-------------------------------------------------|
| Lloite         | 7 <sup>th</sup> Floor to 14 <sup>th</sup> Floor |
| Units          | 51 <sup>st</sup> Floor to PH Floors             |
| PS             | Basement 2 & Podium 4                           |