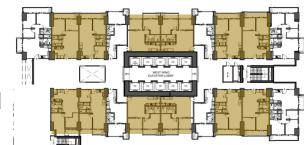

DMCI HOMES LUMIVENTT TECHNOLOGY









## FACADE & BIGGER DOORS AND WINDOWS



## INNOVATIVE DESIGN FEATURES & SERVICES











100% Back-up Power

Garbage Chute

Perimeter Fence

**CCTV Surveillance** 

24 hr Security



# PROPERTY MANAGEMENT



MAINTENANCE



HOUSEKEEPING



ASSISTANCE





# DMCI HOMES COMMUNITIES





## DMCI HOMES SERVICES









# DMCI HOMES SERVICES







**Expansive**Amenities

Spacious Unit Cuts



Innovative Feature & Services

#### RESIDENTIAL TYPICAL LEVEL





# THE VALERON EAST & WEST

#### RESIDENTIAL ATRIUM LEVEL





# THE VALERON EAST & WEST



#### **STUDIO**

Unit Area

32.5 - 34.5



The Valeron East & West



#### 1 BEDROOM

Unit Area

46.5 - 48.5



The Valeron East & West



#### 2 BEDROOM

Unit Area

57.5 - 82.0

Gross Area

59.0 - 91.0





The Valeron East & West



#### 3 BEDROOM

Unit Area

69.0 - 79.5

Gross Area

76.0 - 85.0





The Valeron East & West



#### TANDEM UNIT A

Unit Area

90.0 - 116.5

Gross Area

94.0 - 132.5



The Valeron East & West



#### TANDEM UNIT E

Unit Area

116.5

**Gross Area** 

132.5



The Valeron East & West

#### STUDIO – I BEDROOM UNIT

|                            | studio unit                                                            | 1-BEDROOM                                              | 1 UNIT           |  |  |  |
|----------------------------|------------------------------------------------------------------------|--------------------------------------------------------|------------------|--|--|--|
|                            | 32.50 sq.m