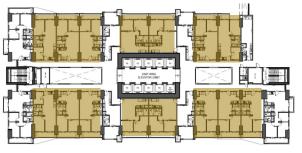

# DMCI HOMES LUMIVENTT TECHNOLOGY









## FACADE & BIGGER DOORS AND WINDOWS



## INNOVATIVE DESIGN FEATURES & SERVICES











100% Back-up Power

Garbage Chute

Perimeter Fence

**CCTV Surveillance** 

24 hr Security



# PROPERTY MANAGEMENT



MAINTENANCE



HOUSEKEEPING



ASSISTANCE





# DMCI HOMES COMMUNITIES





## DMCI HOMES SERVICES









# DMCI HOMES SERVICES







**Expansive**Amenities

Spacious Unit Cuts



Innovative Feature & Services

#### RESIDENTIAL TYPICAL LEVEL





# THE VALERON EAST & WEST

#### RESIDENTIAL ATRIUM LEVEL





# THE VALERON EAST & WEST



#### **STUDIO**

Unit Area

32.5 - 34.5



The Valeron East & West



#### 1 BEDROOM

Unit Area

46.5 - 48.5



The Valeron East & West



#### 2 BEDROOM

Unit Area

57.5 - 82.0

Gross Area

59.0 - 91.0





The Valeron East & West



#### 3 BEDROOM

Unit Area

69.0 - 79.5

Gross Area

76.0 - 85.0





The Valeron East & West



#### TANDEM UNIT A

Unit Area

90.0 - 116.5

Gross Area

94.0 - 132.5



The Valeron East & West



#### TANDEM UNIT E

Unit Area

116.5

**Gross Area** 

132.5



The Valeron East & West

#### STUDIO – I BEDROOM UNIT

|                            | studio unit                                                            | 1-BEDROOM                                              | 1 UNIT           |  |  |  |
|----------------------------|------------------------------------------------------------------------|--------------------------------------------------------|------------------|--|--|--|
|                            | 32.50 sq.m