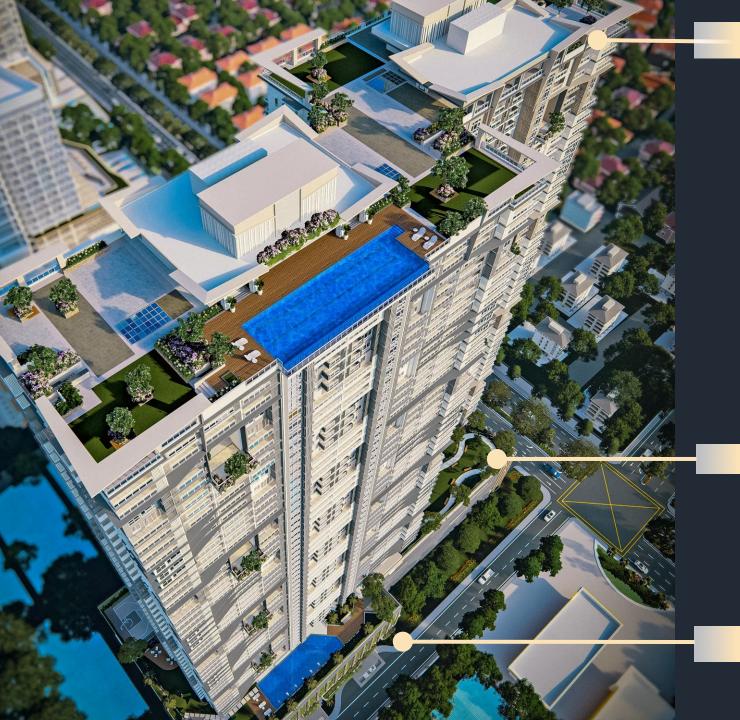

### Property Overview

Address: C-5 cor. P.E. Antonio St., Brgy. Ugong, Pasig City

**Architectural Theme:** Modern Artisanal

**Development Type:** 1 High-rise Building

Number of Storeys: 55 storeys

- GF with commercial spaces
- 5 podium levels
- 1 Amenity floor (7<sup>th</sup> floor)
- 49 residential floors
- 1 roof-deck
- 2 basement parking levels

Enjoy the stunning views and the relaxing vibe in the roof-deck, which also features a number of amenities

c. Expansive resort-inspired amenities and features

 3 levels dedicated to a wide-range of resort-inspired amenities