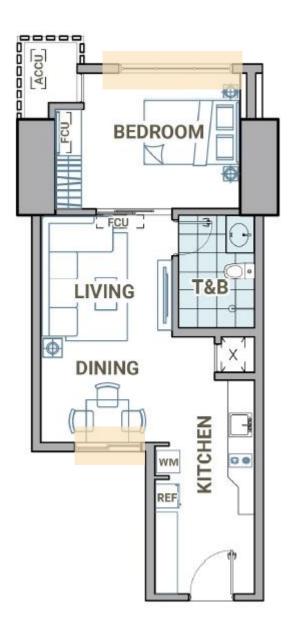

#### **STUDIO**

Unit Area

32.5 - 34.5

The Valeron East & West

#### 1 BEDROOM

Unit Area

46.5 - 48.5

The Valeron East & West