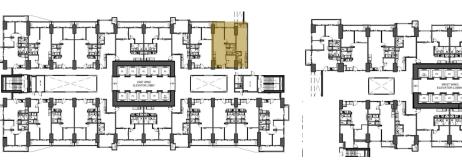

eillance** 

24 hr Security



# PROPERTY MANAGEMENT



MAINTENANCE



HOUSEKEEPING



ASSISTANCE





# DMCI HOMES COMMUNITIES





## DMCI HOMES SERVICES









# DMCI HOMES SERVICES







**Expansive**Amenities

Spacious Unit Cuts



Innovative Feature & Services

#### RESIDENTIAL TYPICAL LEVEL





# THE VALERON EAST & WEST

#### RESIDENTIAL ATRIUM LEVEL





# THE VALERON EAST & WEST



#### **STUDIO**

Unit Area

32.5 - 34.5



The Valeron East & West



#### 1 BEDROOM

Unit Area

46.5 - 48.5



The Valeron East & West



#### 2 BEDROOM

Unit Area

57.5 - 82.0

Gross Area

59.0 - 91.0





The Valeron East & West



#### 3 BEDROOM

Unit Area

69.0 - 79.5

Gross Area

76.0 - 85.0





The Valeron East & West



#### TANDEM UNIT A

Unit Area

90.0 - 116.5

Gross Area

94.0 - 132.5



The Valeron East & West



#### TANDEM UNIT E

Unit Area

116.5

**Gross Area** 

132.5



The Valeron East & West

#### STUDIO – I BEDROOM UNIT

|                            | studio unit                                                            | 1-BEDROOM                                              | 1 UNIT           |  |  |  |
|----------------------------|------------------------------------------------------------------------|--------------------------------------------------------|------------------|--|--|--|
|                            | 32.50 sq.m                                                             |                                                        | 46.50 sq.m       |  |  |  |
| residential units          | (Type A.1)