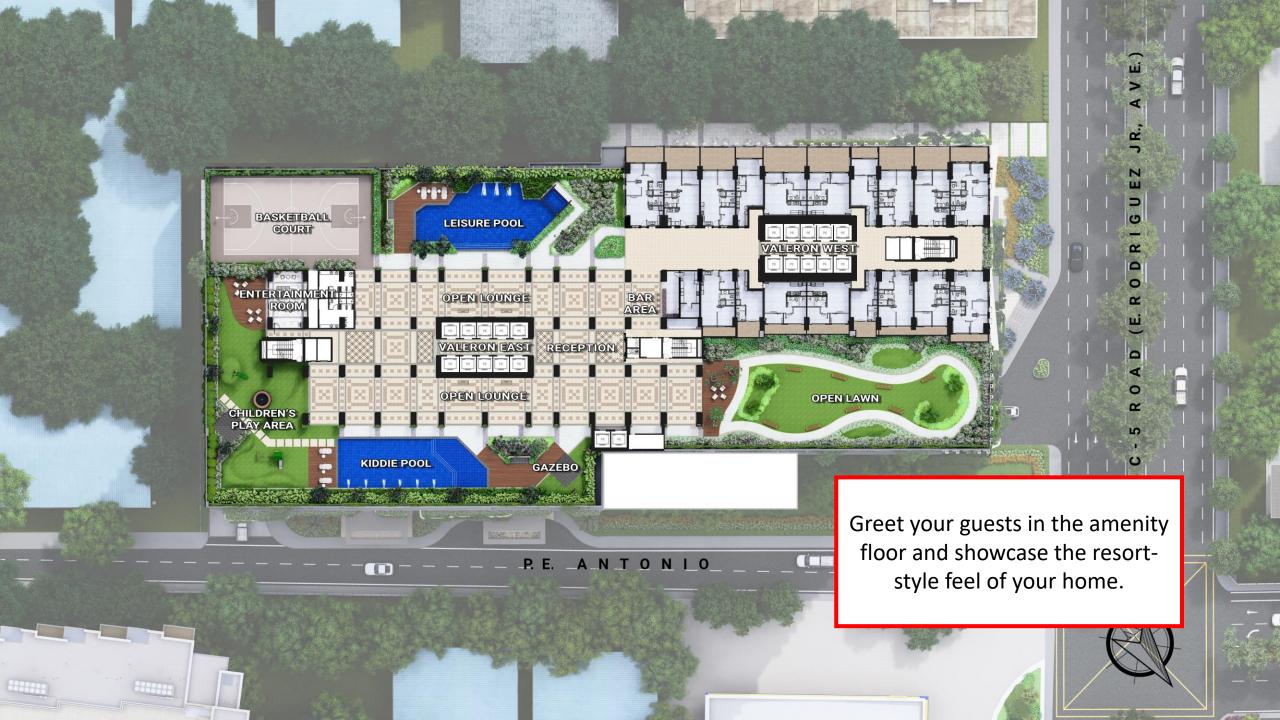

Enjoy the stunning views and the relaxing vibe in the roof-deck, which also features a number of amenities

c. Expansive resort-inspired amenities and features

 3 levels dedicated to a wide-range of resort-inspired amenities

# 76% of Open Spaces

7<sup>TH</sup> FLOOR

**GROUND FLOOR** 

Lobby

- Fitness Gym

Transfer Elevator

# 7TH FLOOR

- Transfer Elevator
- **Entertainment Room**
- Open Lawn

- Leisure Pool
- 9 Play Area

Open Lounge

Snack Bar

- 6 Basketball Court 8 Kiddie Pool

PLAY AREA