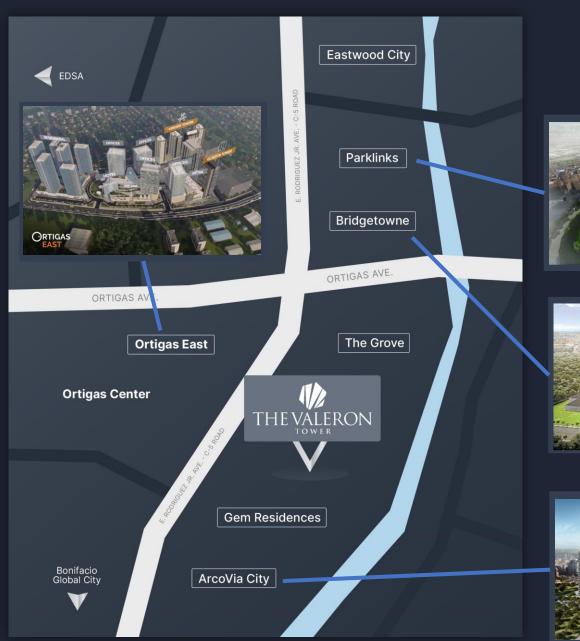

#### KEY PLACES OF INTEREST – TOWNSHIPS

| Townships Establishments | Distance | Time    |
|--------------------------|----------|---------|
| Arcovia City             | 450m     | 1 min   |
| Ortigas East             | 500m     | 3 mins  |
| Bridgetowne              | 1.4km    | 3 mins  |
| Parklinks                | 2.0km    | 4 mins  |
| Ortigas Center           | 2.1km    | 9 mins  |
| Eastwood City            | 3.3km    | 10 mins |

#### C-5 Ortigas Corridor

- Various developers has been <u>developing a</u> <u>number of mixed-use townships</u> along this stretch of C-5 Road, bordering the Marikina River.
- With these various developments the area has been dubbed as <u>"The Metro's Next Big CBD"</u>
- Developments in the area will consist of residential condominiums, office buildings, a number of commercial establishments, spacious parks and open spaces.