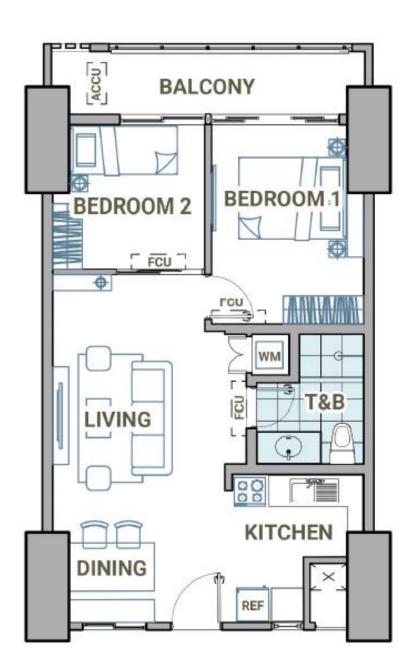

#### 2 BEDROOM

Unit Area

57.5 - 82.0

Gross Area

59.0 - 91.0

The Valeron East & West