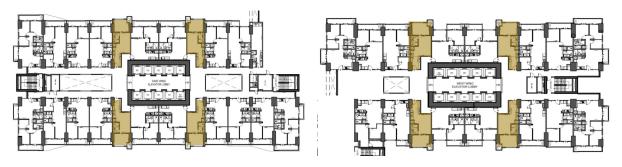

tors



# THE VALERON EAST & WEST - TYPICAL LEVEL

#### 10 Elevators



#### 10 Elevators



## DMCI HOMES LUMIVENTT TECHNOLOGY









## FACADE & BIGGER DOORS AND WINDOWS



## INNOVATIVE DESIGN FEATURES & SERVICES











100% Back-up Power

Garbage Chute

Perimeter Fence

**CCTV Surveillance** 

24 hr Security



# PROPERTY MANAGEMENT



MAINTENANCE



HOUSEKEEPING



ASSISTANCE





# DMCI HOMES COMMUNITIES





## DMCI HOMES SERVICES









# DMCI HOMES SERVICES







**Expansive**Amenities

Spacious Unit Cuts



Innovative Feature & Services

#### RESIDENTIAL TYPICAL LEVEL





# THE VALERON EAST & WEST

#### RESIDENTIAL ATRIUM LEVEL





# THE VALERON EAST & WEST



#### **STUDIO**

Unit Area

32.5 - 34.5



The Valeron East & West



#### 1 BEDROOM

Unit Area

46.5 - 48.5



The Valeron East & West



#### 2 BEDROOM

Unit Area

57.5 - 82.0

Gross Area

59.0 - 91.0





The Valeron East & West



#### 3 BEDROOM

Unit Area

69.0 - 79.5

Gross Area

76.0 - 85.0





The Valeron East & West



#### TANDEM UNIT A

Unit Area

90.0 - 116.5

Gross Area

94.0 - 132.5



The Valeron East & West



#### TANDEM UNIT E

Unit Area

116.5

**Gross Area** 

132.5



The Valeron East & West

#### STUDIO – I BEDROOM UNIT

|                            | studio unit                                                            | 1-BEDROOM                                              | 1 UNIT           |  |  |  |
|----------------------------|------------------------------------------------------------------------|--------------------------------------------------------|-----------