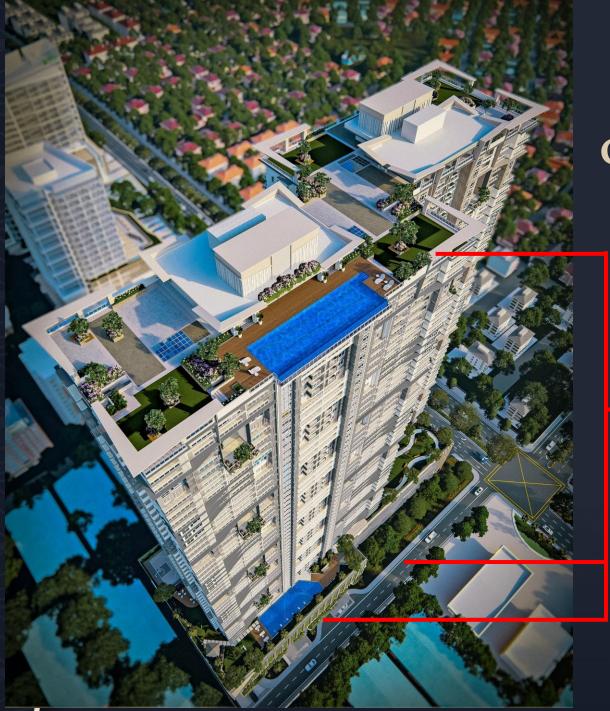

Enjoy the stunning views and the relaxing vibe in the roof-deck, which also features a number of amenities

c. Expansive resort-inspired amenities and features

 3 levels dedicated to a wide-range of resort-inspired amenities

## Exquisite from Every Angle

8,390 sq.m.

55 Storeys

49 Residential Floors

5 Podium Parking &

2 Basement Parking

3 Amenity Floors

Expansive Amenities