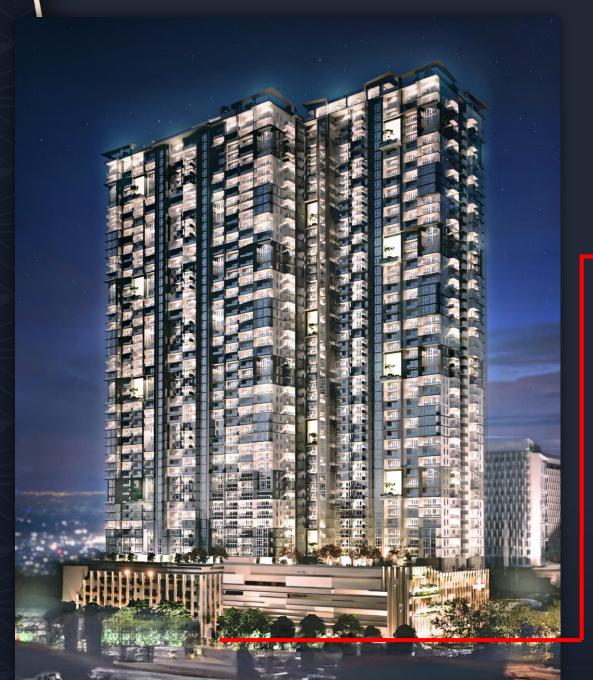

### Property Overview

Address: C-5 cor. P.E. Antonio St., Brgy. Ugong, Pasig City

**Architectural Theme:** Modern Artisanal

**Development Type:** 1 High-rise Building

Number of Storeys: 55 storeys

- GF with commercial spaces
- 5 podium levels
- 1 Amenity floor (7<sup>th</sup> floor)
- 49 residential floors
- 1 roof-deck
- 2 basement parking levels

### b. An expertly-designed and crafted home option

- a. Intricate and aesthetic design combined with captivating features.
- b. Exudes a feel of sophistication that emanates an exquisite lifestyle

Façade design with landscaping exudes elegance and exclusivity intended to be different in the highly commercial theme of nearby establishments.