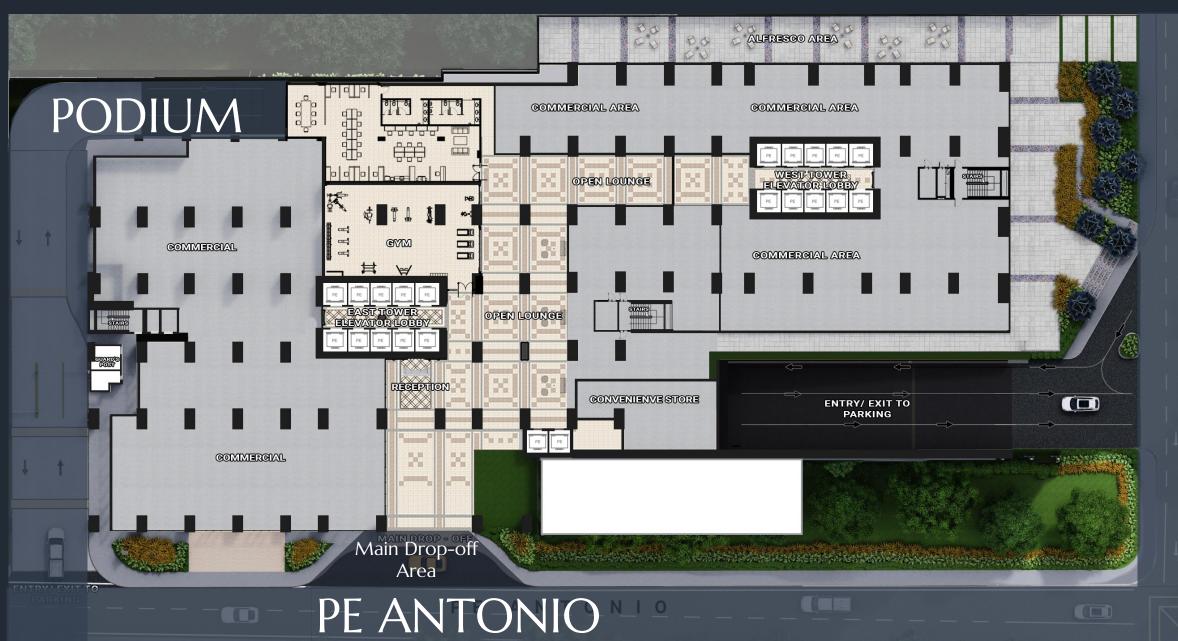

### Property Overview

Address: C-5 cor. P.E. Antonio St., Brgy. Ugong, Pasig City

**Architectural Theme:** Modern Artisanal

**Development Type:** 1 High-rise Building

Number of Storeys: 55 storeys

- GF with commercial spaces
- 5 podium levels
- 1 Amenity floor (7<sup>th</sup> floor)
- 49 residential floors
- 1 roof-deck
- 2 basement parking levels

# 76% of Open Spaces

7<sup>TH</sup> FLOOR

**GROUND FLOOR** 

Lobby

- Fitness Gym

Transfer Elevator

# 7TH FLOOR

- Transfer Elevator
- **Entertainment Room**
- Open Lawn

- Leisure Pool
- 9 Play Area

Open Lounge

Snack Bar

- 6 Basketball Court 8 Kiddie Pool

PLAY AREA

## **FACILITIES**

CARD-OPERATED LAUNDRY STATION

CONVENIENCE STORE

WATER STATION

Innovative Features & Services