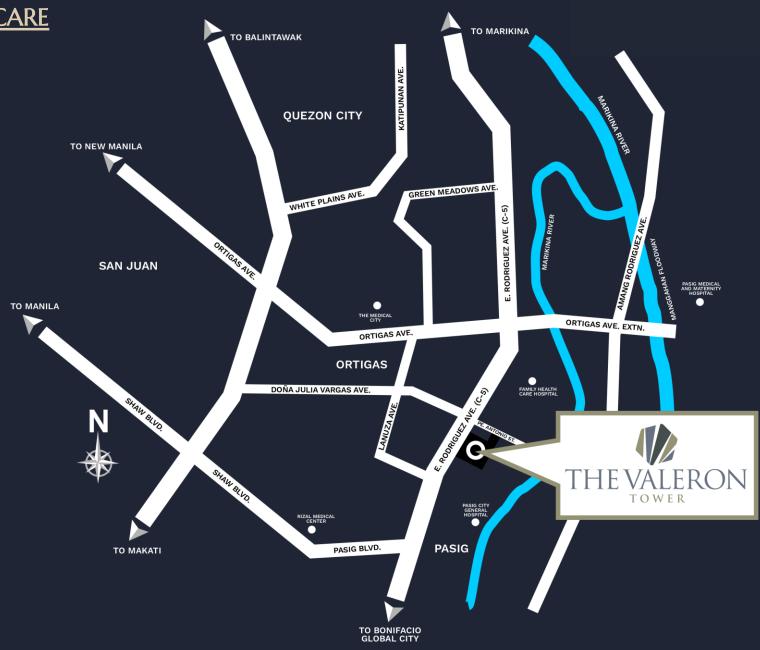

## LOCATION

C-5 cor. P.E. Antonio St., Brgy. Ugong, Pasig City

#### KEY PLACES OF INTEREST - SCHOOLS

| Schools                                          | Distance | Time   |
|--------------------------------------------------|----------|--------|
| Reedley International School                     | 400m     | 5 mins |
| Domuschola International<br>School               | 400m     | 5 mins |
| Arellano University - Andres<br>Bonifacio Campus | 1.5km    | 6 mins |
| Ateneo School of Medicine                        | 1.6km    | 6 mins |
| St. Paul College, Pasig                          | 1.7km    | 6 mins |
| Academy for International Culinary Arts (AICA)   | 2.1km    | 6mins  |
| Pasig Catholic College                           | 2.2km    | 6 mins |
| University of Asia and the Pacific               | 2.3km    | 8 mins |
| Lourdes School Mandaluyong<br>Foundation         | 2.6km    | 9 mins |
| Pamantasan ng Lungsod ng<br>Pasig                | 2.9km    | 9 mins |
| RTU – Pasig Campus                               | 3.5km    | 9 mins |

### KEY PLACES OF INTEREST – RETAIL ESTABLISHMENTS

| Retail Establishments | Distance | Time   |
|-----------------------|----------|--------|
| SM Center Pasig       | 250m     | 3 mins |
| Tiendesitas           | 450m     | 3 mins |
| Landers - Arcovia     | 800m     | 3 mins |
| Ayala Malls the 30th  | 1.9km    | 6 mins |
| Estancia Mall         | 2.0km    | 6 mins |
| Eastwood Mall         | 2.9km    | 6 mins |
| SM Megamall           | 2.2km    | 9 mins |
| Robinsons Galleria    | 2.4km    | 9 mins |
| Shangri-La Plaza      | 2.6km    | 9 mins |

### KEY PLACES OF INTEREST – HEALTHCARE

| Healthcare Establishments               | Distance | Time    |
|-----------------------------------------|----------|---------|
| The Medical City                        | 1.7km    | 6 mins  |
| Family Health Care Hospital             | 1.8km    | 6 mins  |
| Rizal Medical Center                    | 2.8km    | 8 mins  |
| Pasig City General Hospital             | 3.7km    | 10 mins |
| Pasig Medical and Maternity<br>Hospital | 4.0km    | 11 mins |