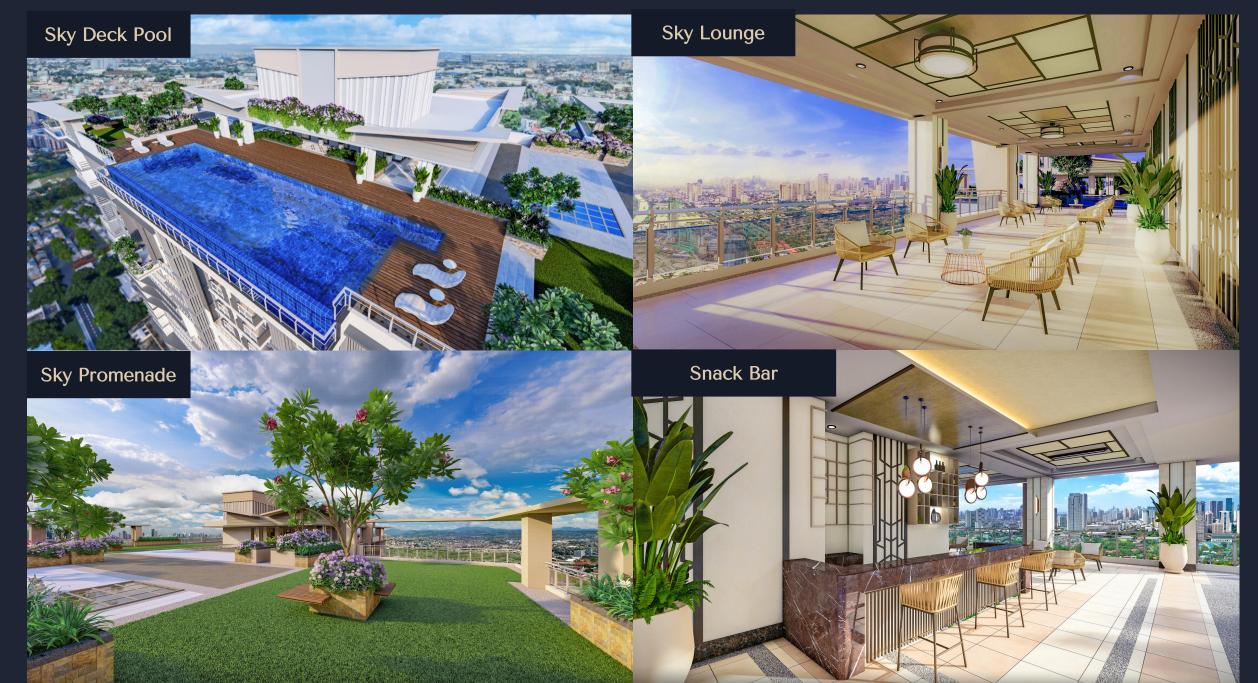

Enjoy the stunning views and the relaxing vibe in the roof-deck, which also features a number of amenities

c. Expansive resort-inspired amenities and features

 3 levels dedicated to a wide-range of resort-inspired amenities

#### Roof-deck Amenities