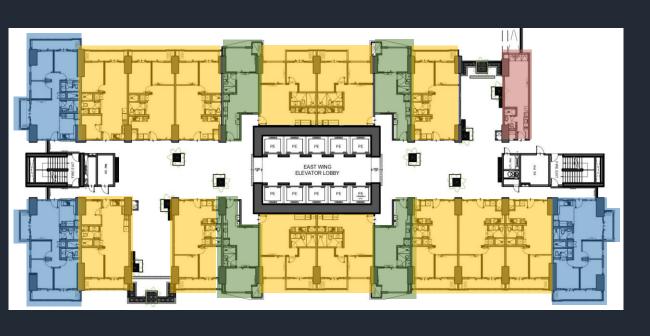

# THE VALERON EAST & WEST - TYPICAL LEVEL

#### 10 Elevators

# THE VALERON EAST & WEST