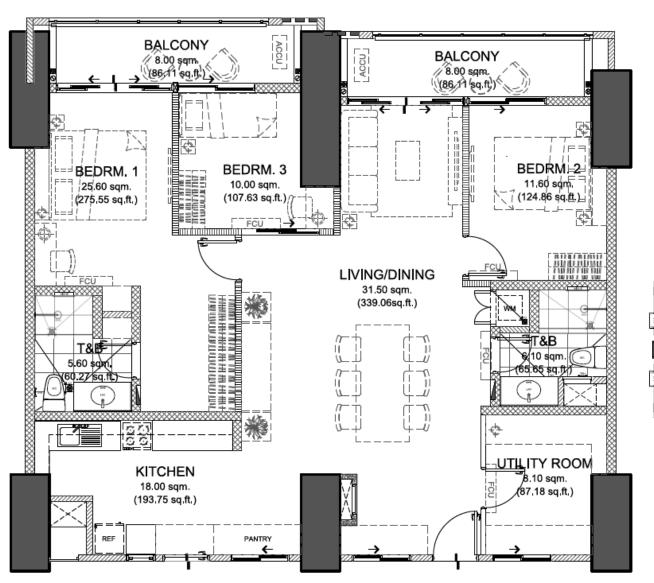

#### 3 BEDROOM

Unit Area

69.0 - 79.5

Gross Area

76.0 - 85.0

The Valeron East & West

|                            | 3-BEDROOM UNIT                                                         |                                                                |                                   |  |  |  |  |
|----------------------------|------------------------------------------------------------------------|----------------------------------------------------------------|-----------------------------------|--|--|--|--|
| residential units          | <b>69.00 sq.m</b> (Type A & A.1)                                       | <b>71.00 sq.m</b> (Type B & B.1)                               | <b>78.00 sq.m</b> (Type G & G.1)  |  |  |  |  |
|                            | <b>71.00 sq.m</b><br>(Type C, D,D.I, E & E.I)                          | <b>73.00 sq.m</b> (Type F & F.I)                               | <b>79.50 sq.m (</b> Type H & H.1) |  |  |  |  |
| FLOOR FINISHES             |                                                                        |                                                                |                                   |  |  |  |  |
| Living, Dining and Kitchen |                                                                        | Ceramic tiles with baseboard                                   |                                   |  |  |  |  |
| Bedrooms                   |                                                                        | Vinyl planks with baseboard                                    |                                   |  |  |  |  |
| Balcony                    |                                                                        | Ceramic tiles with pebble washou                               | t                                 |  |  |  |  |
| Toilet & Bath              |                                                                        | Unglazed ceramic tiles                                         |                                   |  |  |  |  |
| WALL FINISHES              |                                                                        |                                                                |                                   |  |  |  |  |
| Interior Walls             |                                                                        | Painted finish                                                 |                                   |  |  |  |  |
| Toilet                     | Unglaze                                                                | Unglazed Ceramic tiles; Painted cement finish above wall tiles |                                   |  |  |  |  |
| <u>CEILING FINISHES</u>    |                                                                        |                                                                |                                   |  |  |  |  |
| Living, Dining and Kitchen | Painted plain cement finish                                            |                                                                |                                   |  |  |  |  |
| Bedrooms                   |                                                                        | Painted plain cement finish                                    |                                   |  |  |  |  |
| Toilet & Bath              |                                                                        | Painted ficemboard ceiling                                     |                                   |  |  |  |  |
| <u>SPECIALTIES</u>         |                                                                        |                                                                |                                   |  |  |  |  |
| Kitchen Area               | Gra                                                                    | Granite finish kitchen countertop with cabinet system          |                                   |  |  |  |  |
| Toilet and Bath            | Granite finish lavatory countertop for T&B 1                           |                                                                |                                   |  |  |  |  |
| <u>DOORS</u>               |                                                                        |                                                                |                                   |  |  |  |  |
| Entrance Door              |                                                                        | Wooden panel door on metal jamb                                |                                   |  |  |  |  |
| Bedroom Door               | Wooden door on metal jamb                                              |                                                                |                                   |  |  |  |  |
| Toilet Door                | Wooden door with half louver on metal jamb                             |                                                                |                                   |  |  |  |  |
| Balcony Door               | Sliding aluminum-framed glass panel with insect screen                 |                                                                |                                   |  |  |  |  |
| <u>WINDOWS</u>             | Aluminum-framed glass panel with insect screen (except awning windows) |                                                                |                                   |  |  |  |  |
| FINISHING HARDWARE         |                                                                        |                                                                |                                   |  |  |  |  |
| Main Door Lockset          | Mortise type keyed lockset                                             |                                                                |                                   |  |  |  |  |
| Bedroom Lockset            | Lever type keyed lockset                                               |                                                                |                                   |  |  |  |  |
| Toilet Lockset             | Lever type privacy lockset                                             |                                                                |                                   |  |  |  |  |

|                           | 3-BEDROOM UNIT                                                 |                                                  |                                   |  |  |  |
|---------------------------|----------------------------------------------------------------|--------------------------------------------------|-----------------------------------|--|--|--|
| residential units         | <b>69.00 sq.m</b> (Type A & A.1)                               | <b>71.00 sq.m</b> (Type B & B.1)                 | <b>78.00 sq.m</b> (Type G & G.1)  |  |  |  |
| 143.521 (15.41)           | <b>71.00 sq.m</b><br>(Type C, D,D.I, E & E.I)                  | <b>73.00 sq.m</b> (Type F & F.I)                 | <b>79.50 sq.m (</b> Type H & H.1) |  |  |  |
| <u>TOILET AND KITCHEN</u> |                                                                |                                                  |                                   |  |  |  |
| FIXTURES                  |                                                                |                                                  |                                   |  |  |  |
| Water Closet              |                                                                | Top flush, one-piece type                        |                                   |  |  |  |
| Lavatory                  |                                                                | Undercounter type and wall-hung type basin       |                                   |  |  |  |
| Shower Head and Fittings  |                                                                | Exposed rain shower and mixer type               |                                   |  |  |  |
| Toilet Paper Holder       |                                                                | Recessed type                                    |                                   |  |  |  |
| Soap Holder               |                                                                | Niche at wall                                    |                                   |  |  |  |
| Kitchen Sink              | Stai                                                           | nless steel, single bowl with one-side drainboar | d                                 |  |  |  |
| Kitchen Faucet            |                                                                | Rotary lever type                                |                                   |  |  |  |
| Toilet Exhaust            |                                                                | Ceiling-mounted exhaust fan                      |                                   |  |  |  |
| Kitchen exhaust           | Rangehood Provision                                            |                                                  |                                   |  |  |  |
| AIR CONDITION             | Provision for Split type Air Conditioning Unit                 |                                                  |                                   |  |  |  |
| <u>FLOOR FINISH</u>       |                                                                |                                                  |                                   |  |  |  |
| Stairs                    | Straight to finish concrete                                    |                                                  |                                   |  |  |  |
| Hallway/ Corridor         | Ceramic tiles with pebble washout                              |                                                  |                                   |  |  |  |
| Roof Deck                 | Nati                                                           | ural stone / homogeneous tile with pebble was    | hout                              |  |  |  |
| Driveway/ Parking         |                                                                | Straight to finish concrete                      |                                   |  |  |  |
| WALL FINISH               |                                                                |                                                  |                                   |  |  |  |
| Exterior Wall Finish      | Combination of plain and textured paint on cement finish       |                                                  |                                   |  |  |  |
| Hallway                   | Painted plain cement finish                                    |                                                  |                                   |  |  |  |
| Stairwell                 | Painted plain cement finish                                    |                                                  |                                   |  |  |  |
| CEILING FINISH            |                                                                |                                                  |                                   |  |  |  |
| Hallway                   | Painted plain cement finish with ficem / gypsum board cladding |                                                  |                                   |  |  |  |
| Stairwell                 | Plain cement finish                                            |                                                  |                                   |  |  |  |
| Driveway/ Parking         |                                                                | Straight to finish concrete                      |                                   |  |  |  |