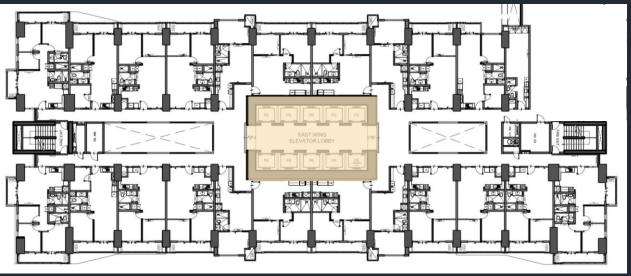

N

Pasig Fire and Rescue Volunteer Group, Inc.

1.4 KM

Rosario Fire and Rescue Station

1.5 KM

#### POLICE STATION

Police Community Precint 15

0.5 KM

Police Community Precint 8

1.3 KM

















# 76% of Open Spaces

7<sup>TH</sup> FLOOR

**GROUND FLOOR** 



Lobby

- Fitness Gym

Transfer Elevator





# 7TH FLOOR



- Transfer Elevator
- **Entertainment Room**
- Open Lawn

- Leisure Pool
- 9 Play Area

Open Lounge

Snack Bar

- 6 Basketball Court 8 Kiddie Pool











PLAY AREA























## **FACILITIES**



CARD-OPERATED LAUNDRY STATION



CONVENIENCE STORE



WATER STATION









Innovative Features & Services

## THE VALERON EAST & WEST – ATRIUM LEVEL

#### 10 Elevators



#### 10 Elevators



# THE VALERON EAST & WEST - TYPICAL LEVEL

#### 10 Elevators



#### 10 Elevators



## DMCI HOMES LUMIVENTT TECHNOLOGY









## FACADE & BIGGER DOORS AND WINDOWS



## INNOVATIVE DESIGN FEATURES & SERVICES











100% Back-up Power

Garbage Chute

Perimeter Fence

**CCTV Surveillance** 

24 hr Security



# PROPERTY MANAGEMENT



MAINTENANCE



HOUSEKEEPING



ASSISTANCE





# DMCI HOMES COMMUNITIES





## DMCI HOMES SERVICES









# DMCI HOMES SERVICES







**Expansive**Amenities

Spacious Unit Cuts



Innovative Feature & Services

#### RESIDENTIAL TYPICAL LEVEL





# THE VALERON EAST & WEST

#### RESIDENTIAL ATRIUM LEVEL





# THE VALERON EAST & WEST



#### **STUDIO**

Unit Area

32.5 - 34.5



The Valeron East & West



#### 1 BEDROOM

Unit Area

46.5 - 48.5



The Valeron East & West



#### 2 BEDROOM

Unit Area

57.5 - 82.0

G