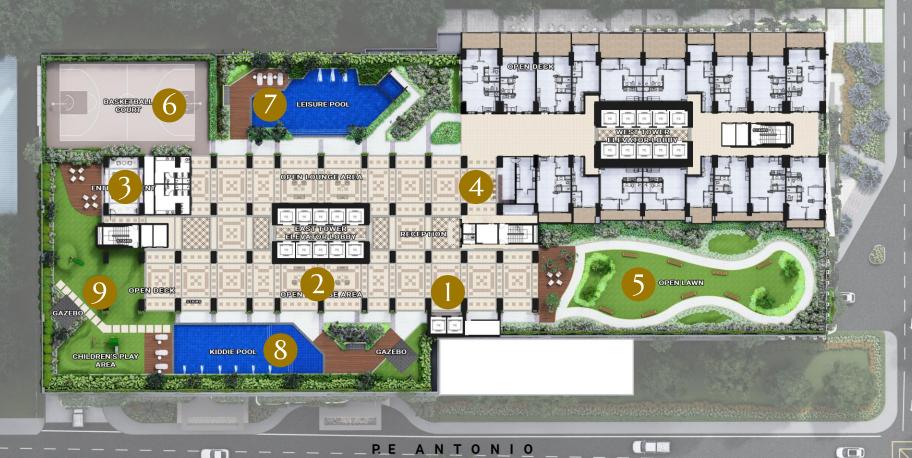

Enjoy the stunning views and the relaxing vibe in the roof-deck, which also features a number of amenities

c. Expansive resort-inspired amenities and features

 3 levels dedicated to a wide-range of resort-inspired amenities

# 7TH FLOOR

- Transfer Elevator
- **Entertainment Room**
- Open Lawn

- Leisure Pool
- 9 Play Area

Open Lounge

Snack Bar

- 6 Basketball Court 8 Kiddie Pool

PLAY AREA