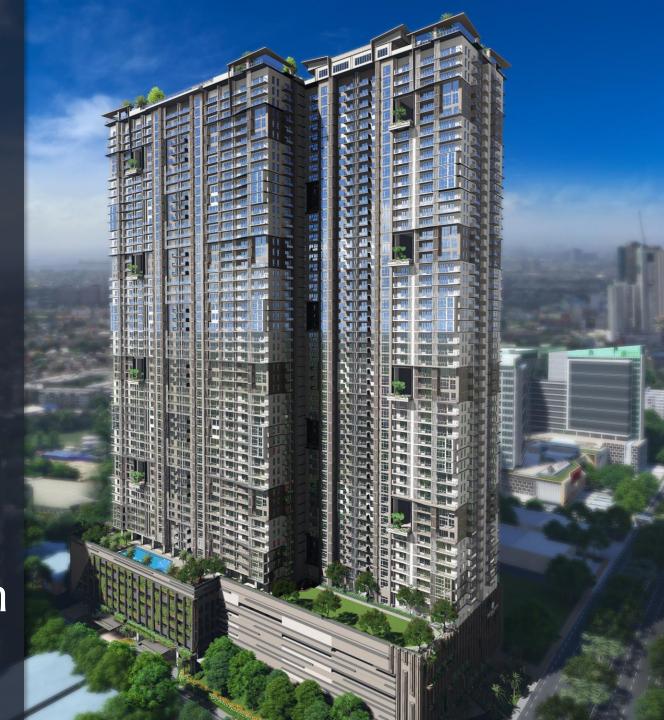

### Property Overview

Address: C-5 cor. P.E. Antonio St., Brgy. Ugong, Pasig City

**Architectural Theme:** Modern Artisanal

**Development Type:** 1 High-rise Building

Number of Storeys: 55 storeys

- GF with commercial spaces
- 5 podium levels
- 1 Amenity floor (7<sup>th</sup> floor)
- 49 residential floors
- 1 roof-deck
- 2 basement parking levels

## Exquisite from Every Angle

8,390 sq.m.

55 Storeys

49 Residential Floors

5 Podium Parking &

2 Basement Parking

3 Amenity Floors

Expansive Amenities