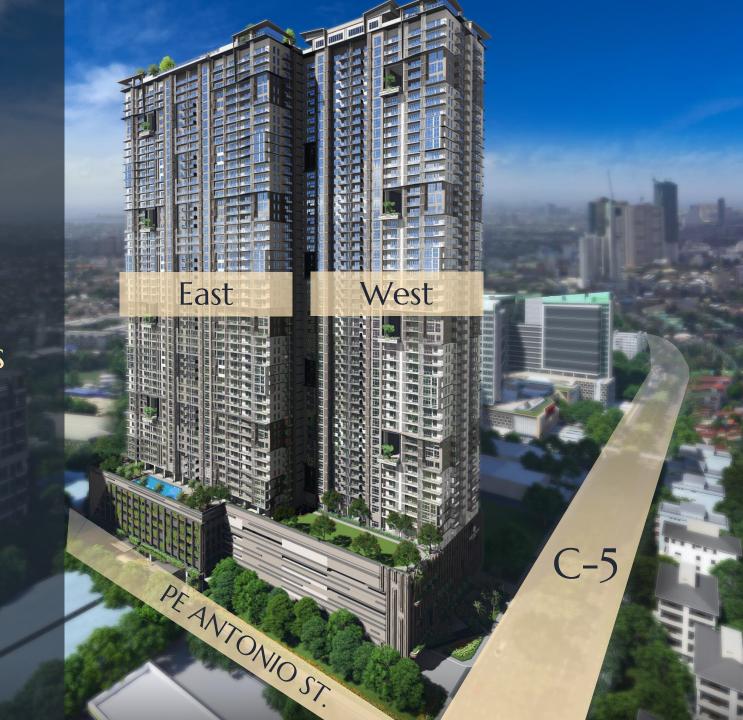

### Property Overview

Address: C-5 cor. P.E. Antonio St., Brgy. Ugong, Pasig City

**Architectural Theme:** Modern Artisanal

**Development Type:** 1 High-rise Building

Number of Storeys: 55 storeys

- GF with commercial spaces
- 5 podium levels
- 1 Amenity floor (7<sup>th</sup> floor)
- 49 residential floors
- 1 roof-deck
- 2 basement parking levels

## LOCATION

C-5 cor. P.E. Antonio St., Brgy. Ugong, Pasig City