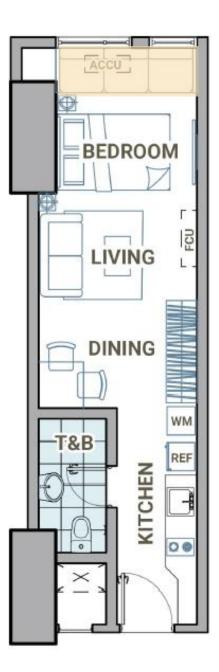

Innovative Features & Services

## THE VALERON EAST & WEST – ATRIUM LEVEL

#### 10 Elevators



#### 10 Elevators



# THE VALERON EAST & WEST - TYPICAL LEVEL

#### 10 Elevators



#### 10 Elevators



## DMCI HOMES LUMIVENTT TECHNOLOGY









## FACADE & BIGGER DOORS AND WINDOWS



## INNOVATIVE DESIGN FEATURES & SERVICES











100% Back-up Power

Garbage Chute

Perimeter Fence

**CCTV Surveillance** 

24 hr Security



# PROPERTY MANAGEMENT



MAINTENANCE



HOUSEKEEPING



ASSISTANCE





# DMCI HOMES COMMUNITIES





## DMCI HOMES SERVICES









# DMCI HOMES SERVICES







**Expansive**Amenities

Spacious Unit Cuts



Innovative Feature & Services

#### RESIDENTIAL TYPICAL LEVEL





# THE VALERON EAST & WEST

#### RESIDENTIAL ATRIUM LEVEL





# THE VALERON EAST & WEST



#### **STUDIO**

Unit Area

32.5 - 34.5



The Valeron East & West



#### 1 BEDROOM

Unit Area

46.5 - 48.5



The Valeron East & West



#### 2 BEDROOM

Unit Area

57.5 - 82.0

Gross Area

59.0 - 91.0





The Valeron East & West



#### 3 BEDROOM

Unit Area

69.0 - 79.5

Gross Area

76.0 - 85.0





The Valeron East & West



#### TANDEM UNIT A

Unit Area

90.0 - 116.5

Gross Area

94.0 - 132.5



The Valeron East & West



#### TANDEM UNIT E

Unit Area

116.5

**Gross Area** 

132.5



The Valeron East & West

#### STUDIO – I BEDROOM UNIT

|                            | studio unit                                                            | 1-BEDROOM                                              | 1 UNIT           |  |  |  |
|----------------------------|-----------------------------