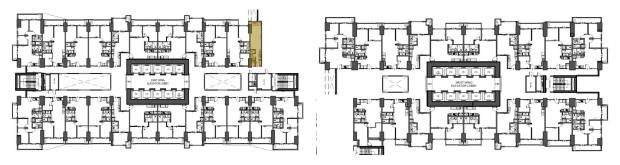

ALERON EAST & WEST – ATRIUM LEVEL

#### 10 Elevators



#### 10 Elevators



# THE VALERON EAST & WEST - TYPICAL LEVEL

#### 10 Elevators



#### 10 Elevators



## DMCI HOMES LUMIVENTT TECHNOLOGY









## FACADE & BIGGER DOORS AND WINDOWS



## INNOVATIVE DESIGN FEATURES & SERVICES











100% Back-up Power

Garbage Chute

Perimeter Fence

**CCTV Surveillance** 

24 hr Security



# PROPERTY MANAGEMENT



MAINTENANCE



HOUSEKEEPING



ASSISTANCE





# DMCI HOMES COMMUNITIES





## DMCI HOMES SERVICES









# DMCI HOMES SERVICES







**Expansive**Amenities

Spacious Unit Cuts



Innovative Feature & Services

#### RESIDENTIAL TYPICAL LEVEL





# THE VALERON EAST & WEST

#### RESIDENTIAL ATRIUM LEVEL





# THE VALERON EAST & WEST



#### **STUDIO**

Unit Area

32.5 - 34.5



The Valeron East & West



#### 1 BEDROOM

Unit Area

46.5 - 48.5



The Valeron East & West



#### 2 BEDROOM

Unit Area

57.5 - 82.0

Gross Area

59.0 - 91.0





The Valeron East & West



#### 3 BEDROOM

Unit Area

69.0 - 79.5

Gross Area

76.0 - 85.0





The Valeron East & West



#### TANDEM UNIT A

Unit Area

90.0 - 116.5

Gross Area

94.0 - 132.5



The Valeron East & West



#### TANDEM UNIT E

Unit Area

116.5

**Gross Area** 

132.5



The Valeron East & West

#### STUDIO – I BEDROOM UNIT

|                            | studio unit                                                            | 1-BEDROOM                                              | 1 UNIT           |  |  |  |
|----------------------------|------------------------------------------------------------------------