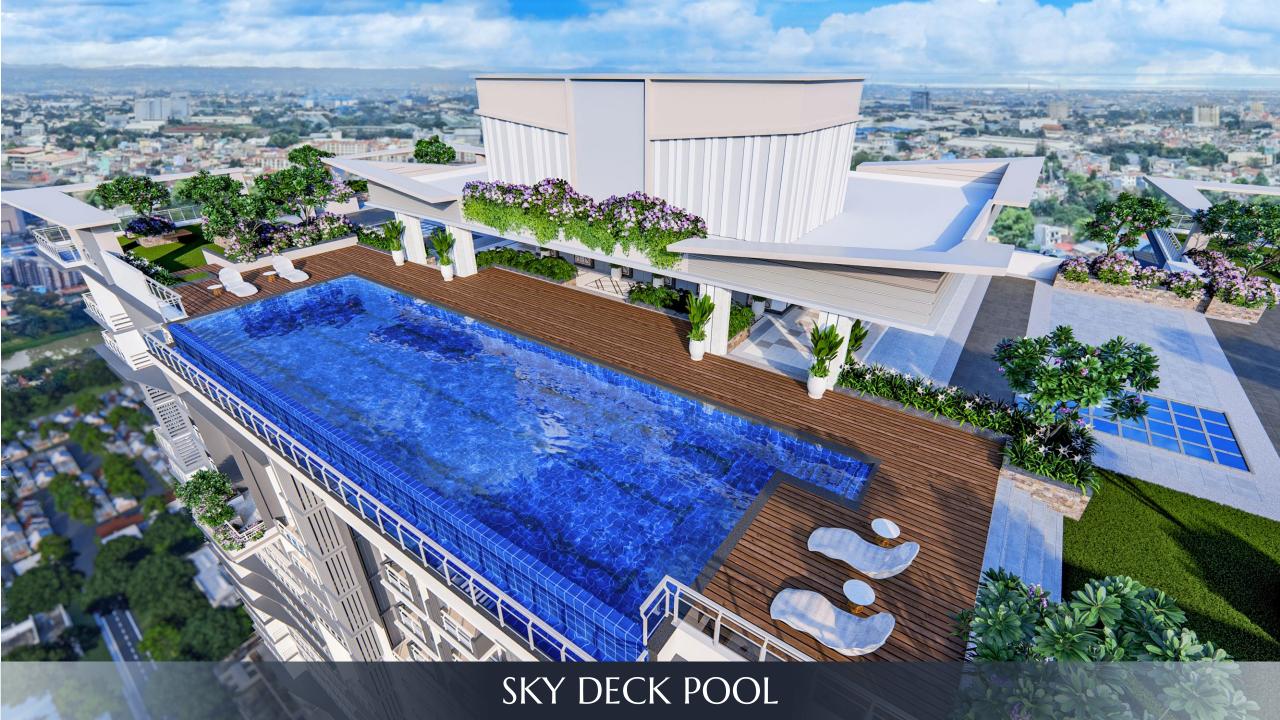

Enjoy the stunning views and the relaxing vibe in the roof-deck, which also features a number of amenities

c. Expansive resort-inspired amenities and features

 3 levels dedicated to a wide-range of resort-inspired amenities

#### Roof-deck Amenities