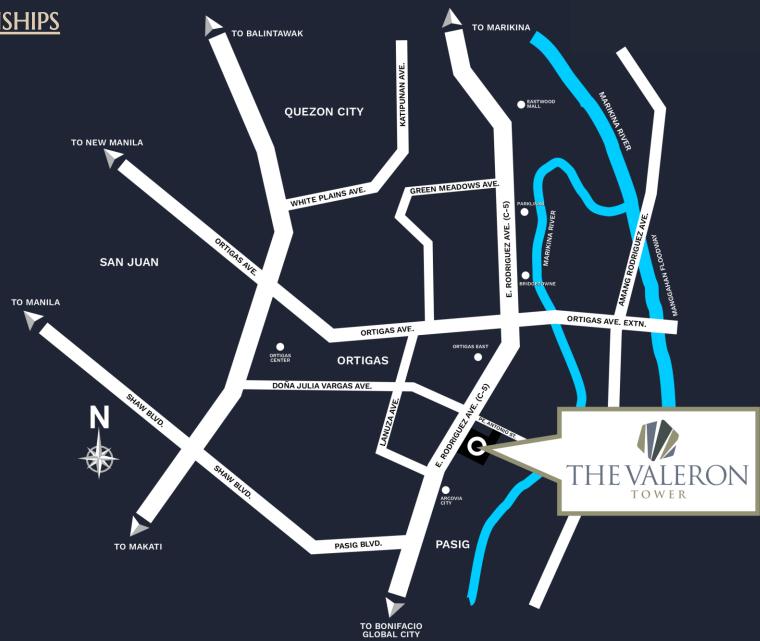

#### KEY PLACES OF INTEREST – TOWNSHIPS

| Townships Establishments | Distance | Time    |
|--------------------------|----------|---------|
| Arcovia City             | 450m     | 1 min   |
| Ortigas East             | 500m     | 3 mins  |
| Bridgetowne              | 1.4km    | 3 mins  |
| Parklinks                | 2.0km    | 4 mins  |
| Ortigas Center           | 2.1km    | 9 mins  |
| Eastwood City            | 3.3km    | 10 mins |