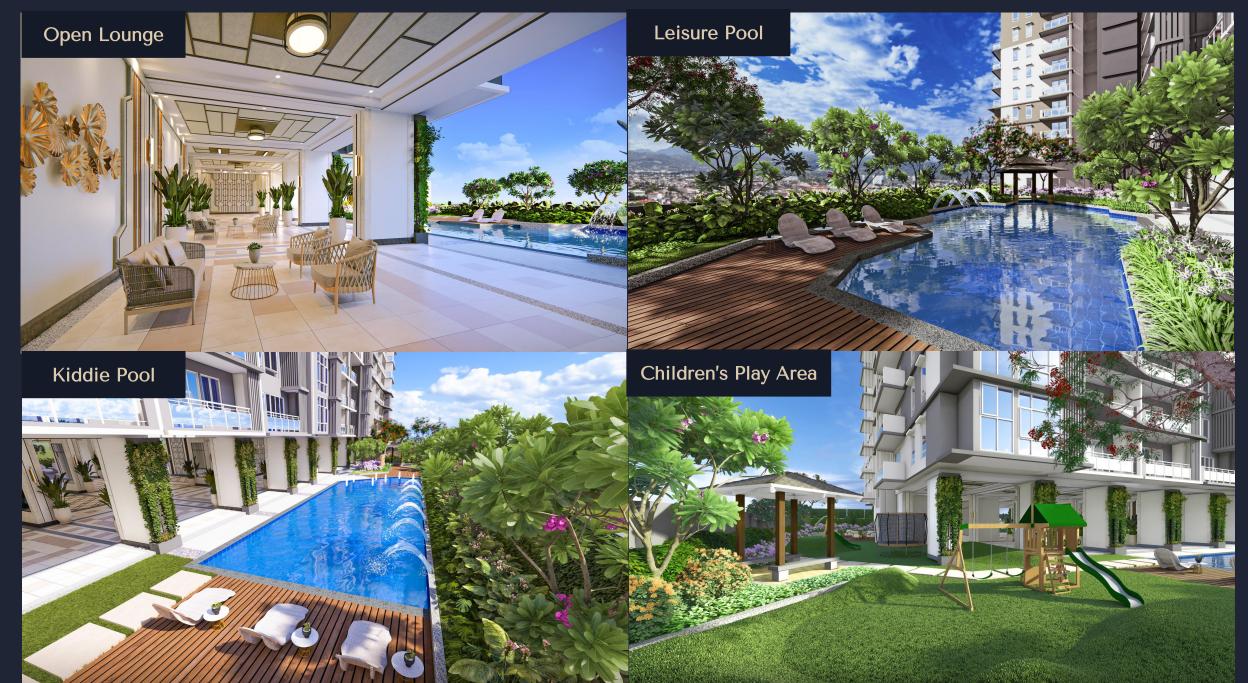

Enjoy the stunning views and the relaxing vibe in the roof-deck, which also features a number of amenities

c. Expansive resort-inspired amenities and features

 3 levels dedicated to a wide-range of resort-inspired amenities

### 7<sup>th</sup> Floor Amenities

#### 7<sup>th</sup> Floor Amenities