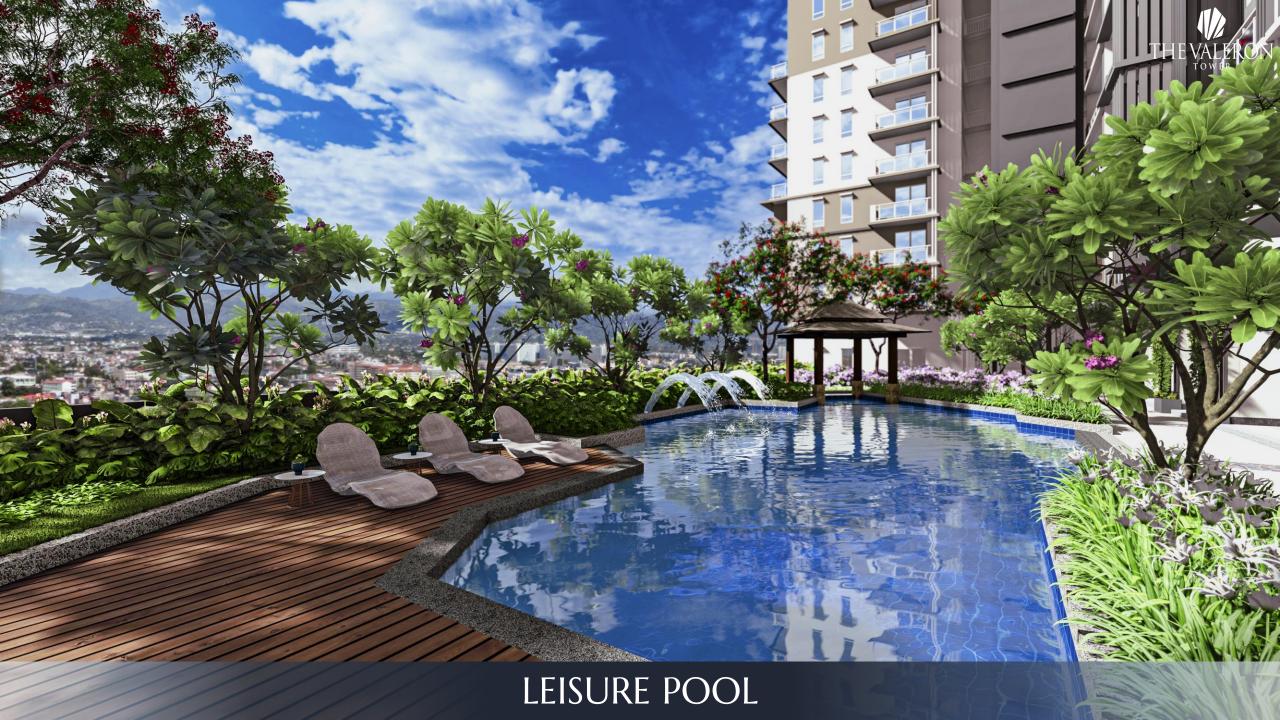

Enjoy the stunning views and the relaxing vibe in the roof-deck, which also features a number of amenities

c. Expansive resort-inspired amenities and features

 3 levels dedicated to a wide-range of resort-inspired amenities

# 7TH FLOOR

- Transfer Elevator
- **Entertainment Room**
- Open Lawn

- Leisure Pool
- 9 Play Area

Open Lounge

Snack Bar

- 6 Basketball Court 8 Kiddie Pool

PLAY AREA