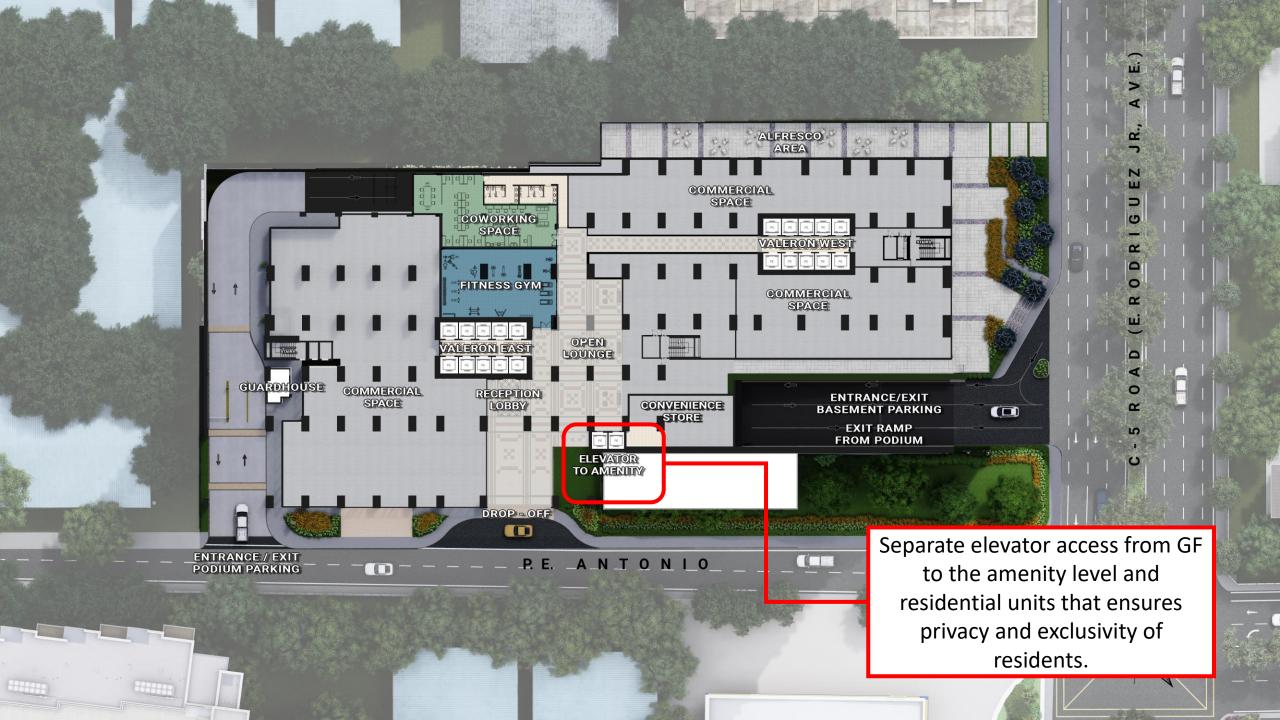

Well thought arrival experience greeted by a hotel-like lobby once you step inside the property.

Amenity level is the gateway to access the residential floors. Giving residents chance to bask in the beauty of the expansive resort-style amenities.