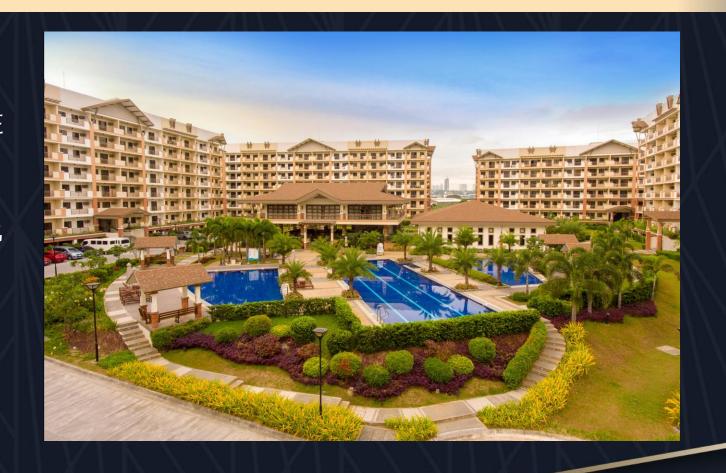

### Property Overview

Address: C-5 cor. P.E. Antonio St., Brgy. Ugong, Pasig City

**Architectural Theme:** Modern Artisanal

**Development Type:** 1 High-rise Building

Number of Storeys: 55 storeys

- GF with commercial spaces
- 5 podium levels
- 1 Amenity floor (7<sup>th</sup> floor)
- 49 residential floors
- 1 roof-deck
- 2 basement parking levels

### b. An expertly-designed and crafted home option

- a. Intricate and aesthetic design combined with captivating features.
- b. Exudes a feel of sophistication that emanates an exquisite lifestyle

Façade design with landscaping exudes elegance and exclusivity intended to be different in the highly commercial theme of nearby establishments.

Well thought arrival experience greeted by a hotel-like lobby once you step inside the property.

Amenity level is the gateway to access the residential floors. Giving residents chance to bask in the beauty of the expansive resort-style amenities.