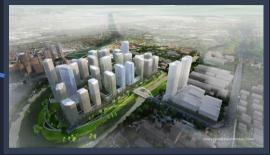

#### C-5 Ortigas Corridor

- Various developers has been <u>developing a</u> <u>number of mixed-use townships</u> along this stretch of C-5 Road, bordering the Marikina River.
- With these various developments the area has been dubbed as <u>"The Metro's Next Big CBD"</u>
- Developments in the area will consist of residential condominiums, office buildings, a number of commercial establishments, spacious parks and open spaces.

#### a. A masterclass development in the metro's next big CBD

- Investing early along the C-5
  Ortigas Corridor is a smart
  investment due to its
  enormous growth potential
- Continuous increase of residential real estate prices in the country. 12.9% increase YoY as of Q3 2023\*
  - 8.9% for condominiums