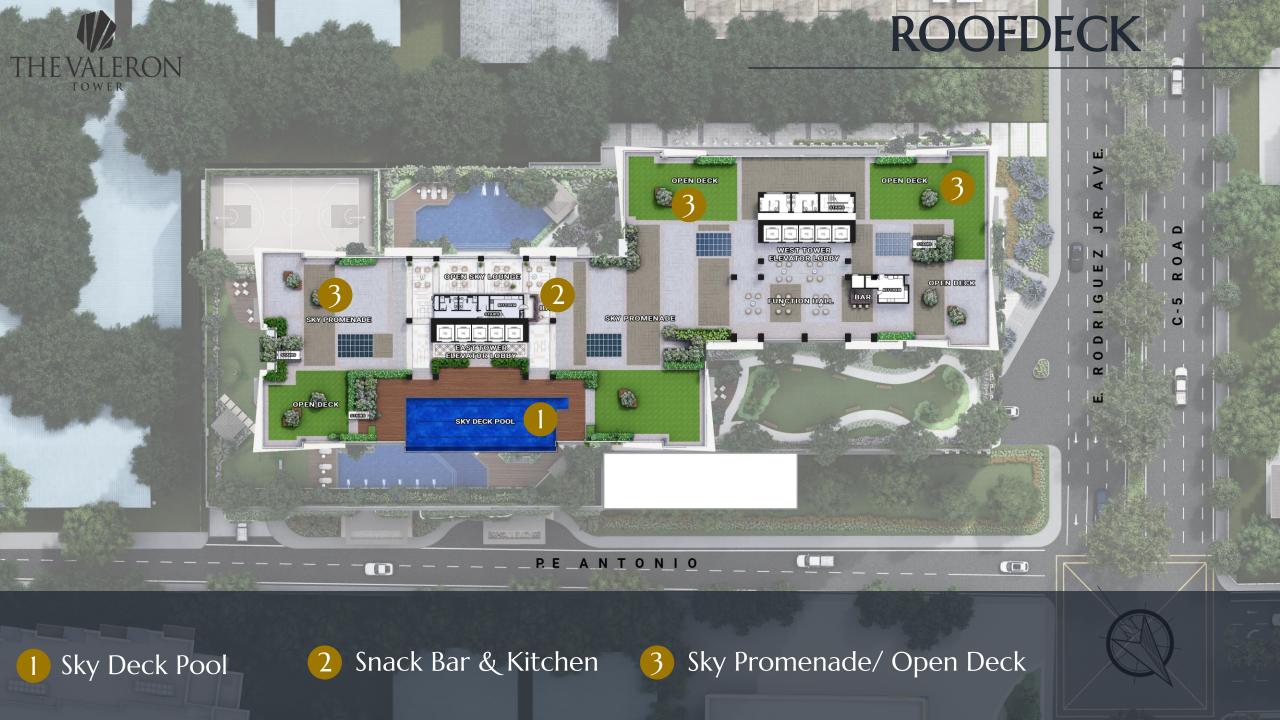

Enjoy the stunning views and the relaxing vibe in the roof-deck, which also features a number of amenities

c. Expansive resort-inspired amenities and features

 3 levels dedicated to a wide-range of resort-inspired amenities

#### Roof-deck Amenities