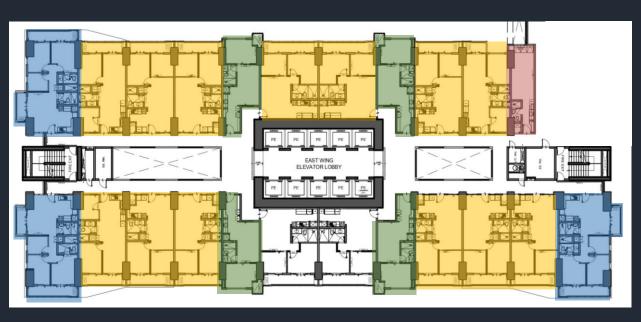

**FACILITIES**



CARD-OPERATED LAUNDRY STATION



CONVENIENCE STORE



WATER STATION









Innovative Features & Services

## THE VALERON EAST & WEST – ATRIUM LEVEL

#### 10 Elevators



#### 10 Elevators



# THE VALERON EAST & WEST - TYPICAL LEVEL

#### 10 Elevators



#### 10 Elevators



## DMCI HOMES LUMIVENTT TECHNOLOGY









## FACADE & BIGGER DOORS AND WINDOWS



## INNOVATIVE DESIGN FEATURES & SERVICES











100% Back-up Power

Garbage Chute

Perimeter Fence

**CCTV Surveillance** 

24 hr Security



# PROPERTY MANAGEMENT



MAINTENANCE



HOUSEKEEPING



ASSISTANCE





# DMCI HOMES COMMUNITIES





## DMCI HOMES SERVICES









# DMCI HOMES SERVICES







**Expansive**Amenities

Spacious Unit Cuts



Innovative Feature & Services

#### RESIDENTIAL TYPICAL LEVEL





# THE VALERON EAST & WEST

#### RESIDENTIAL ATRIUM LEVEL





# THE VALERON EAST & WEST



#### **STUDIO**

Unit Area

32.5 - 34.5



The Valeron East & West



#### 1 BEDROOM

Unit Area

46.5 - 48.5



The Valeron East & West



#### 2 BEDROOM

Unit Area

57.5 - 82.0

Gross Area

59.0 - 91.0





The Valeron East & West



#### 3 BEDROOM

Unit Area

69.0 - 79.5

Gross Area

76.0 - 85.0





The Valeron East & West



#### TANDEM UNIT A

Unit Area

90.0 - 116.5

Gross Area

94.0 - 132.5



The Valeron East & West



#### TANDEM UNIT E

Unit Area

116.5

**Gross Area** 

132.5



The Valeron East & West

#### STUDIO – I BEDROOM UNIT

|                            | studio unit                                                            | 1-BEDROOM