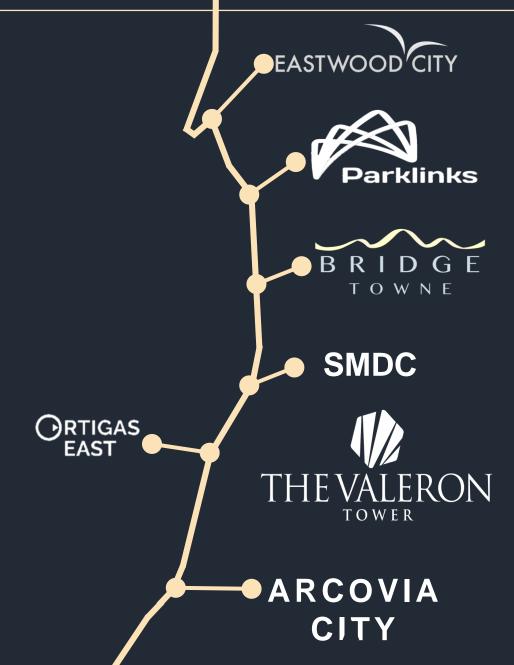

#### KEY PLACES OF INTEREST – TOWNSHIPS

| Townships Establishments | Distance | Time    |
|--------------------------|----------|---------|
| Arcovia City             | 450m     | 1 min   |
| Ortigas East             | 500m     | 3 mins  |
| Bridgetowne              | 1.4km    | 3 mins  |
| Parklinks                | 2.0km    | 4 mins  |
| Ortigas Center           | 2.1km    | 9 mins  |
| Eastwood City            | 3.3km    | 10 mins |