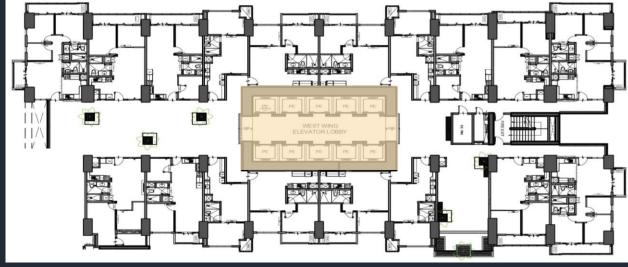

ip

1.1 KM

Neustra Señora del Rosario

0.7 KM

#### FIRE STATION

Pasig Fire and Rescue Volunteer Group, Inc.

1.4 KM

Rosario Fire and Rescue Station

1.5 KM

#### POLICE STATION

Police Community Precint 15

0.5 KM

Police Community Precint 8

1.3 KM

















# 76% of Open Spaces

7<sup>TH</sup> FLOOR

**GROUND FLOOR** 



Lobby

- Fitness Gym

Transfer Elevator





# 7TH FLOOR



- Transfer Elevator
- **Entertainment Room**
- Open Lawn

- Leisure Pool
- 9 Play Area

Open Lounge

Snack Bar

- 6 Basketball Court 8 Kiddie Pool











PLAY AREA























## **FACILITIES**



CARD-OPERATED LAUNDRY STATION



CONVENIENCE STORE



WATER STATION









Innovative Features & Services

## THE VALERON EAST & WEST – ATRIUM LEVEL

#### 10 Elevators



#### 10 Elevators



# THE VALERON EAST & WEST - TYPICAL LEVEL

#### 10 Elevators



#### 10 Elevators



## DMCI HOMES LUMIVENTT TECHNOLOGY









## FACADE & BIGGER DOORS AND WINDOWS



## INNOVATIVE DESIGN FEATURES & SERVICES











100% Back-up Power

Garbage Chute

Perimeter Fence

**CCTV Surveillance** 

24 hr Security



# PROPERTY MANAGEMENT



MAINTENANCE



HOUSEKEEPING



ASSISTANCE





# DMCI HOMES COMMUNITIES





## DMCI HOMES SERVICES









# DMCI HOMES SERVICES







**Expansive**Amenities

Spacious Unit Cuts



Innovative Feature & Services

#### RESIDENTIAL TYPICAL LEVEL





# THE VALERON EAST & WEST

#### RESIDENTIAL ATRIUM LEVEL





# THE VALERON EAST & WEST



#### **STUDIO**

Unit Area

32.5 - 34.5



The Valeron East & West



#### 1 BEDROOM

Unit Area

46.5 - 48.5



The