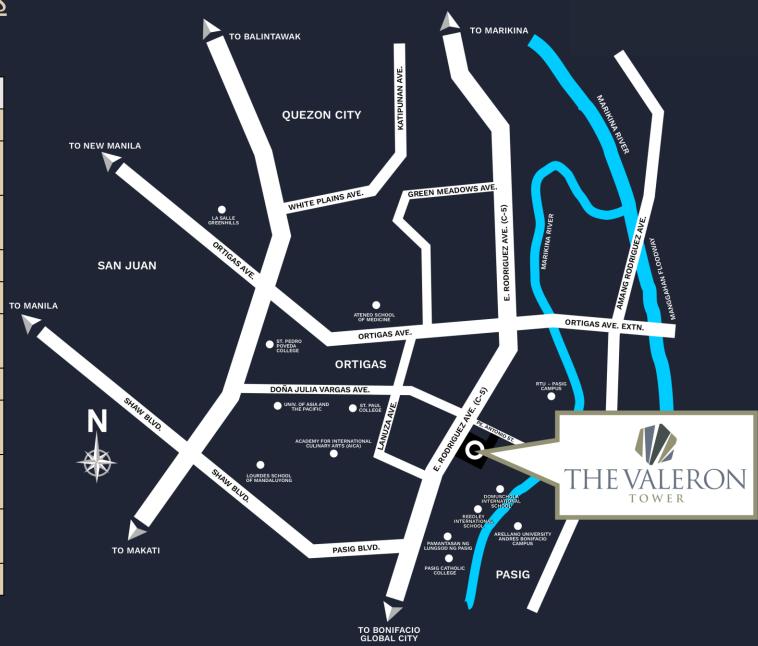

## LOCATION

C-5 cor. P.E. Antonio St., Brgy. Ugong, Pasig City

#### KEY PLACES OF INTEREST - SCHOOLS

| Schools                                          | Distance | Time   |
|--------------------------------------------------|----------|--------|
| Reedley International School                     | 400m     | 5 mins |
| Domuschola International<br>School               | 400m     | 5 mins |
| Arellano University - Andres<br>Bonifacio Campus | 1.5km    | 6 mins |
| Ateneo School of Medicine                        | 1.6km    | 6 mins |
| St. Paul College, Pasig                          | 1.7km    | 6 mins |
| Academy for International Culinary Arts (AICA)   | 2.1km    | 6mins  |
| Pasig Catholic College                           | 2.2km    | 6 mins |
| University of Asia and the Pacific               | 2.3km    | 8 mins |
| Lourdes School Mandaluyong<br>Foundation         | 2.6km    | 9 mins |
| Pamantasan ng Lungsod ng<br>Pasig                | 2.9km    | 9 mins |
| RTU – Pasig Campus                               | 3.5km    | 9 mins |

### KEY PLACES OF INTEREST – RETAIL ESTABLISHMENTS

| Retail Establishments | Distance | Time   |
|-----------------------|----------|--------|
| SM Center Pasig       | 250m     | 3 mins |
| Tiendesitas           | 450m     | 3 mins |
| Landers - Arcovia     | 800m     | 3 mins |
| Ayala Malls the 30th  | 1.9km    | 6 mins |
| Estancia Mall         | 2.0km    | 6 mins |
| Eastwood Mall         | 2.9km    | 6 mins |
| SM Megamall           | 2.2km    | 9 mins |
| Robinsons Galleria    | 2.4km    | 9 mins |
| Shangri-La Plaza      | 2.6km    | 9 mins |

### KEY PLACES OF INTEREST – HEALTHCARE

| Healthcare Establishments               | Distance | Time    |
|-----------------------------------------|----------|---------|
| The Medical City                        | 1.7km    | 6 mins  |
| Family Health Care Hospital             | 1.8km    | 6 mins  |
| Rizal Medical Center                    | 2.8km    | 8 mins  |
| Pasig City General Hospital             | 3.7km    | 10 mins |
| Pasig Medical and Maternity<br>Hospital | 4.0km    | 11 mins |

#### KEY PLACES OF INTEREST – TOWNSHIPS

| Townships Establishments | Distance | Time    |
|--------------------------|----------|---------|
| Arcovia City             | 450m     | 1 min   |
| Ortigas East             | 500m     | 3 mins  |
| Bridgetowne              | 1.4km    | 3 mins  |
| Parklinks                | 2.0km    | 4 mins  |
| Ortigas Center           | 2.1km    | 9 mins  |
| Eastwood City            | 3.3km    | 10 mins |