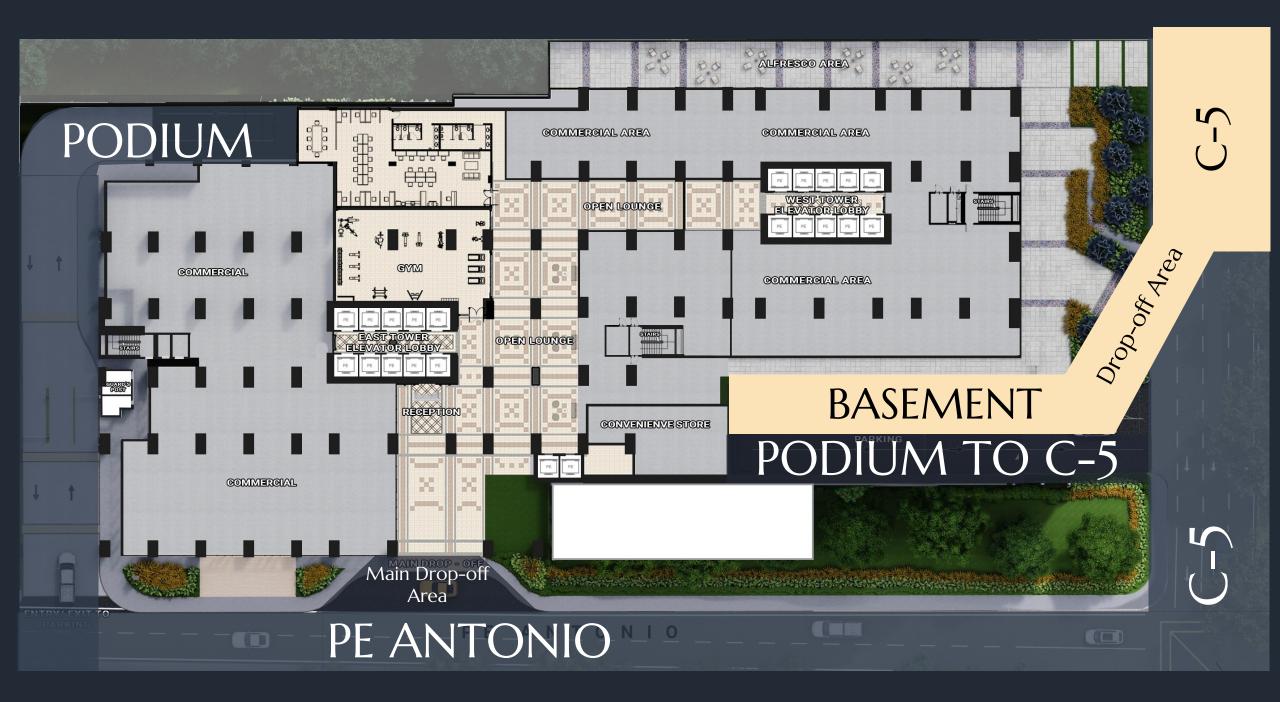

### Property Overview

Address: C-5 cor. P.E. Antonio St., Brgy. Ugong, Pasig City

**Architectural Theme:** Modern Artisanal

**Development Type:** 1 High-rise Building

Number of Storeys: 55 storeys

- GF with commercial spaces
- 5 podium levels
- 1 Amenity floor (7<sup>th</sup> floor)
- 49 residential floors
- 1 roof-deck
- 2 basement parking levels

# 76% of Open Spaces

7<sup>TH</sup> FLOOR

**GROUND FLOOR** 

Lobby

- Fitness Gym

Transfer Elevator

# 7TH FLOOR

- Transfer Elevator
- **Entertainment Room**
- Open Lawn

- Leisure Pool
- 9 Play Area

Open Lounge

Snack Bar

- 6 Basketball Court 8 Kiddie Pool

PLAY AREA

## **FACILITIES**

CARD-OPERATED LAUNDRY STATION

CONVENIENCE STORE

WATER STATION

Innovative Features & Services