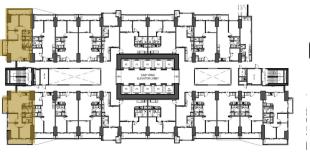

DESIGN FEATURES & SERVICES











100% Back-up Power

Garbage Chute

Perimeter Fence

**CCTV Surveillance** 

24 hr Security



# PROPERTY MANAGEMENT



MAINTENANCE



HOUSEKEEPING



ASSISTANCE





# DMCI HOMES COMMUNITIES





## DMCI HOMES SERVICES









# DMCI HOMES SERVICES







**Expansive**Amenities

Spacious Unit Cuts



Innovative Feature & Services

#### RESIDENTIAL TYPICAL LEVEL





# THE VALERON EAST & WEST

#### RESIDENTIAL ATRIUM LEVEL





# THE VALERON EAST & WEST



#### **STUDIO**

Unit Area

32.5 - 34.5



The Valeron East & West



#### 1 BEDROOM

Unit Area

46.5 - 48.5



The Valeron East & West



#### 2 BEDROOM

Unit Area

57.5 - 82.0

Gross Area

59.0 - 91.0





The Valeron East & West



#### 3 BEDROOM

Unit Area

69.0 - 79.5

Gross Area

76.0 - 85.0





The Valeron East & West



#### TANDEM UNIT A

Unit Area

90.0 - 116.5

Gross Area

94.0 - 132.5



The Valeron East & West



#### TANDEM UNIT E

Unit Area

116.5

**Gross Area** 

132.5



The Valeron East & West

#### STUDIO – I BEDROOM UNIT

|                            | studio unit                                                            | 1-BEDROOM                                              | 1 UNIT           |  |  |  |
|----------------------------|------------------------------------------------------------------------|--------------------------------------------------------|------------------|--|--|--|
|                            | 32.50 sq.m                                                             |                                                        | 46.50 sq.m