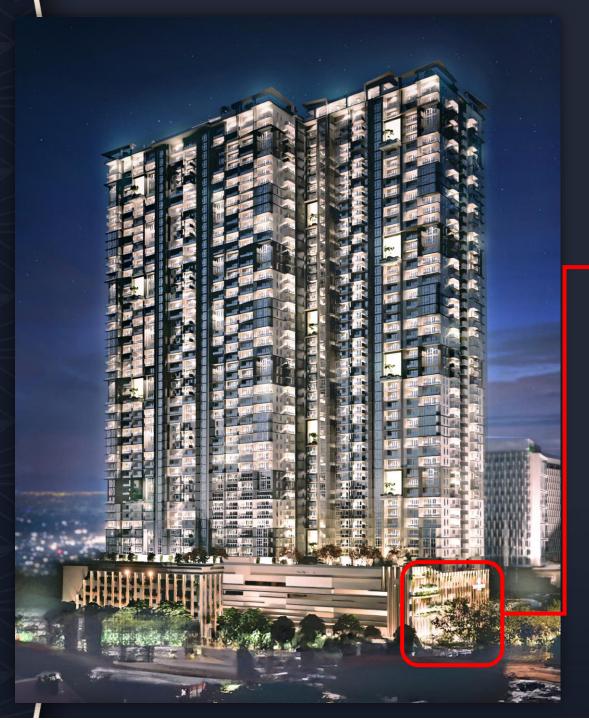

### Property Overview

Address: C-5 cor. P.E. Antonio St., Brgy. Ugong, Pasig City

**Architectural Theme:** Modern Artisanal

**Development Type:** 1 High-rise Building

Number of Storeys: 55 storeys

- GF with commercial spaces
- 5 podium levels
- 1 Amenity floor (7<sup>th</sup> floor)
- 49 residential floors
- 1 roof-deck
- 2 basement parking levels

### b. An expertly-designed and crafted home option

- a. Intricate and aesthetic design combined with captivating features.
- b. Exudes a feel of sophistication that emanates an exquisite lifestyle

Façade design with landscaping exudes elegance and exclusivity intended to be different in the highly commercial theme of nearby establishments.

Well thought arrival experience greeted by a hotel-like lobby once you step inside the property.

Amenity level is the gateway to access the residential floors. Giving residents chance to bask in the beauty of the expansive resort-style amenities.

Enjoy the stunning views and the relaxing vibe in the roof-deck, which also features a number of amenities

c. Expansive resort-inspired amenities and features

 3 levels dedicated to a wide-range of resort-inspired amenities