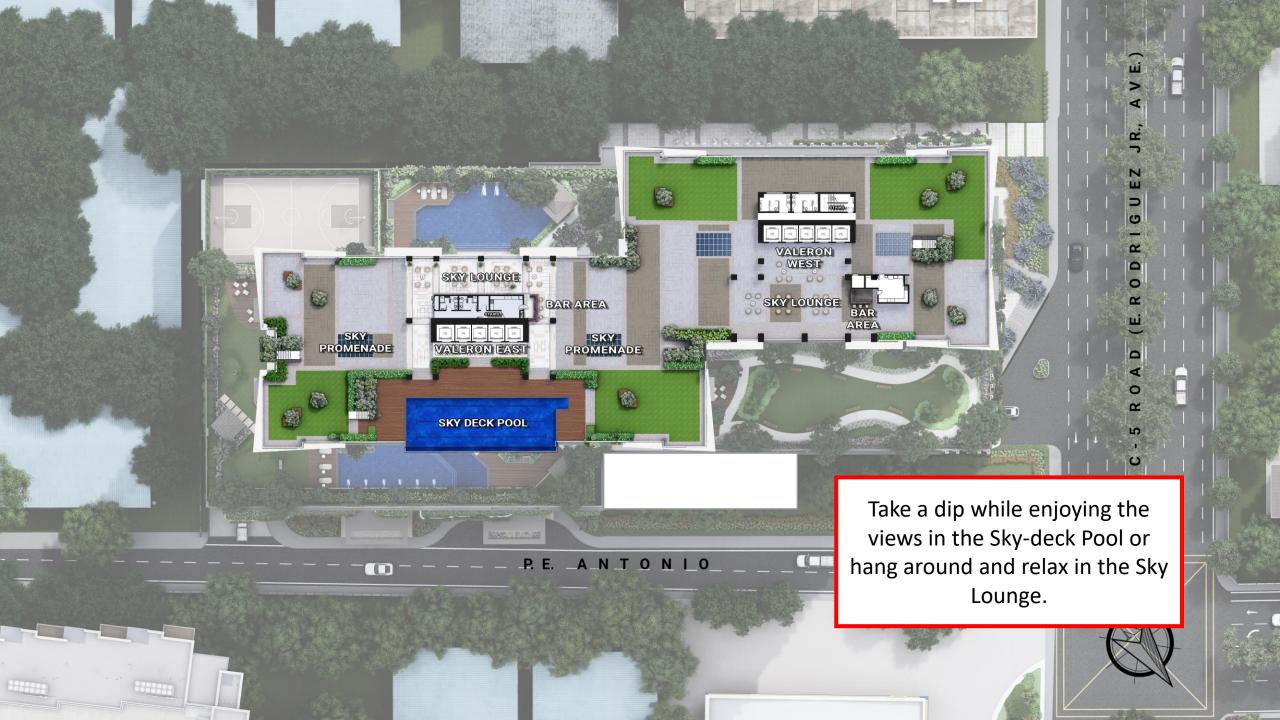

# 76% of Open Spaces

7<sup>TH</sup> FLOOR

**GROUND FLOOR** 

Lobby

- Fitness Gym

Transfer Elevator

# 7TH FLOOR

- Transfer Elevator
- **Entertainment Room**
- Open Lawn

- Leisure Pool
- 9 Play Area

Open Lounge

Snack Bar

- 6 Basketball Court 8 Kiddie Pool

PLAY AREA