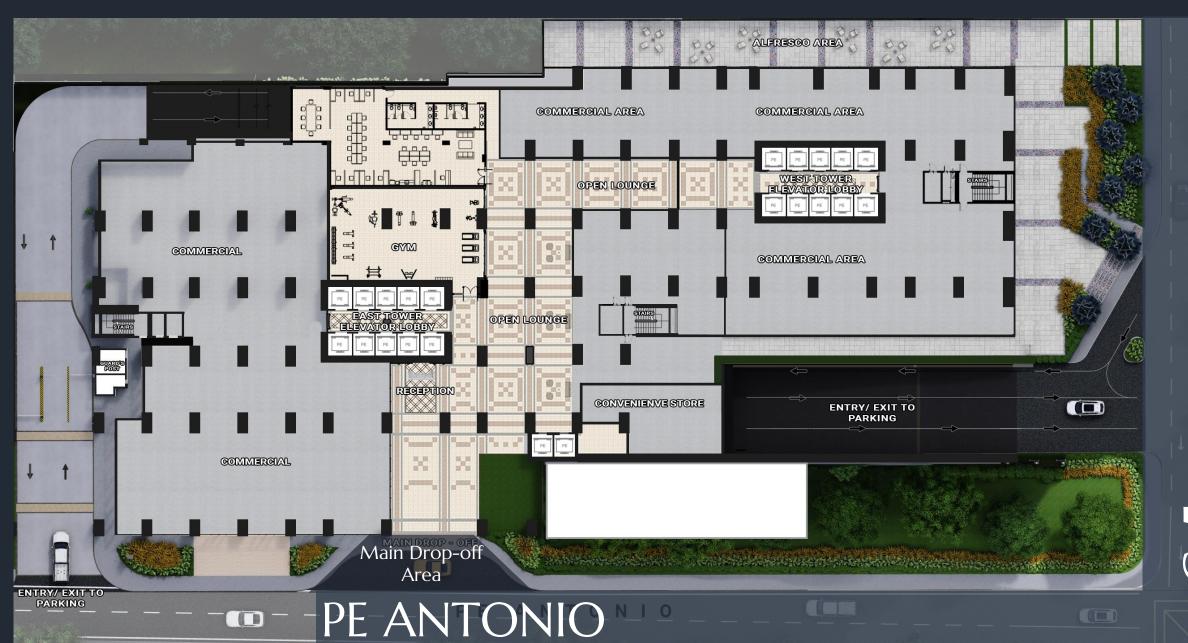

# 76% of Open Spaces

7<sup>TH</sup> FLOOR

**GROUND FLOOR** 

Lobby

- Fitness Gym

Transfer Elevator

# 7TH FLOOR

- Transfer Elevator
- **Entertainment Room**
- Open Lawn

- Leisure Pool
- 9 Play Area

Open Lounge

Snack Bar

- 6 Basketball Court 8 Kiddie Pool

PLAY AREA

## **FACILITIES**

CARD-OPERATED LAUNDRY STATION

CONVENIENCE STORE

WATER STATION

Innovative Features & Services