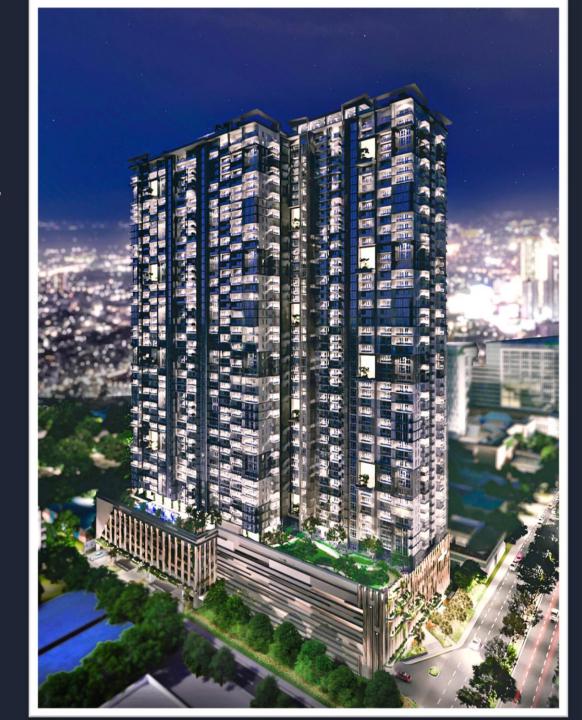

### Property Overview

Address: C-5 cor. P.E. Antonio St., Brgy. Ugong, Pasig City

**Architectural Theme:** Modern Artisanal

**Development Type:** 1 High-rise Building

Number of Storeys: 55 storeys

- GF with commercial spaces
- 5 podium levels
- 1 Amenity floor (7<sup>th</sup> floor)
- 49 residential floors
- 1 roof-deck
- 2 basement parking levels

## Exquisite from Every Angle

8,390 sq.m.

55 Storeys

49 Residential Floors

5 Podium Parking &

2 Basement Parking

3 Amenity Floors

Expansive Amenities