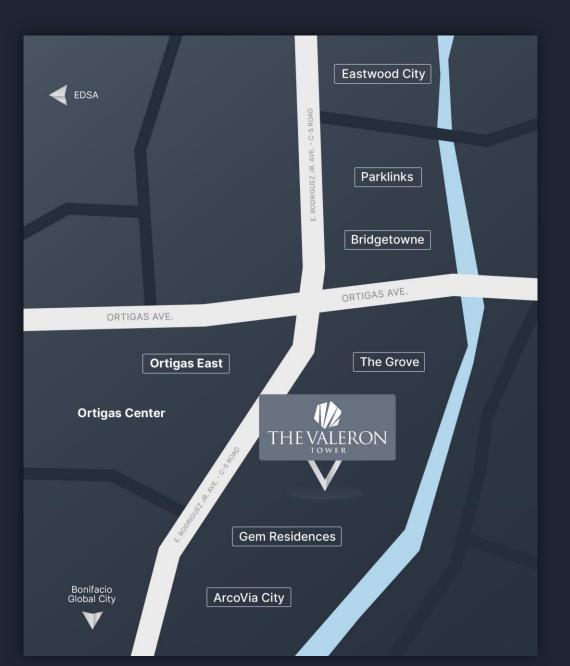

#### KEY PLACES OF INTEREST – TOWNSHIPS

| Townships Establishments | Distance | Time    |
|--------------------------|----------|---------|
| Arcovia City             | 450m     | 1 min   |
| Ortigas East             | 500m     | 3 mins  |
| Bridgetowne              | 1.4km    | 3 mins  |
| Parklinks                | 2.0km    | 4 mins  |
| Ortigas Center           | 2.1km    | 9 mins  |
| Eastwood City            | 3.3km    | 10 mins |

#### C-5 Ortigas Corridor

- Various developers has been <u>developing a</u> <u>number of mixed-use townships</u> along this stretch of C-5 Road, bordering the Marikina River.
- With these various developments the area has been dubbed as <u>"The Metro's Next Big CBD"</u>
- Developments in the area will consist of residential condominiums, office buildings, a number of commercial establishments, spacious parks and open spaces.