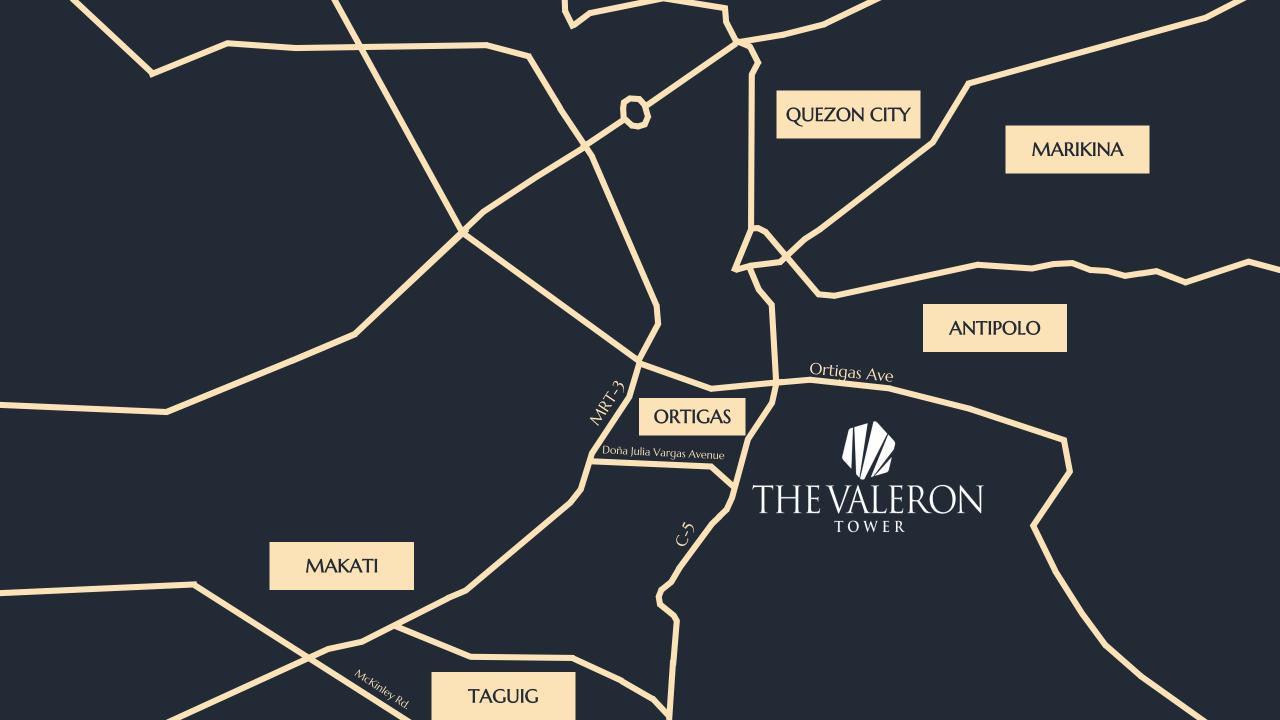

## LOCATION

C-5 cor. P.E. Antonio St., Brgy. Ugong, Pasig City

#### C-5 Ortigas Corridor

- Various developers has been <u>developing a</u> <u>number of mixed-use townships</u> along this stretch of C-5 Road, bordering the Marikina River.
- With these various developments the area has been dubbed as <u>"The Metro's Next Big CBD"</u>
- Developments in the area will consist of residential condominiums, office buildings, a number of commercial establishments, spacious parks and open spaces.