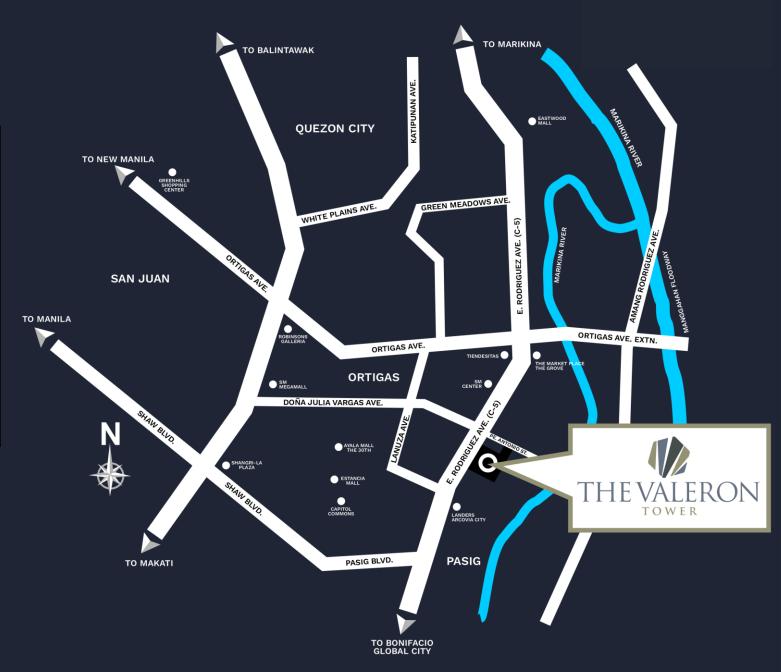

## LOCATION

C-5 cor. P.E. Antonio St., Brgy. Ugong, Pasig City

#### KEY PLACES OF INTEREST - SCHOOLS

| Schools                                          | Distance | Time   |
|--------------------------------------------------|----------|--------|
| Reedley International School                     | 400m     | 5 mins |
| Domuschola International<br>School               | 400m     | 5 mins |
| Arellano University - Andres<br>Bonifacio Campus | 1.5km    | 6 mins |
| Ateneo School of Medicine                        | 1.6km    | 6 mins |
| St. Paul College, Pasig                          | 1.7km    | 6 mins |
| Academy for International Culinary Arts (AICA)   | 2.1km    | 6mins  |
| Pasig Catholic College                           | 2.2km    | 6 mins |
| University of Asia and the Pacific               | 2.3km    | 8 mins |
| Lourdes School Mandaluyong<br>Foundation         | 2.6km    | 9 mins |
| Pamantasan ng Lungsod ng<br>Pasig                | 2.9km    | 9 mins |
| RTU – Pasig Campus                               | 3.5km    | 9 mins |

### KEY PLACES OF INTEREST – RETAIL ESTABLISHMENTS

| Retail Establishments | Distance | Time   |
|-----------------------|----------|--------|
| SM Center Pasig       | 250m     | 3 mins |
| Tiendesitas           | 450m     | 3 mins |
| Landers - Arcovia     | 800m     | 3 mins |
| Ayala Malls the 30th  | 1.9km    | 6 mins |
| Estancia Mall         | 2.0km    | 6 mins |
| Eastwood Mall         | 2.9km    | 6 mins |
| SM Megamall           | 2.2km    | 9 mins |
| Robinsons Galleria    | 2.4km    | 9 mins |
| Shangri-La Plaza      | 2.6km    | 9 mins |

### KEY PLACES OF INTEREST – HEALTHCARE

| Healthcare Establishments               | Distance | Time    |
|-----------------------------------------|----------|---------|
| The Medical City                        | 1.7km    | 6 mins  |
| Family Health Care Hospital             | 1.8km    | 6 mins  |
| Rizal Medical Center                    | 2.8km    | 8 mins  |
| Pasig City General Hospital             | 3.7km    | 10 mins |
| Pasig Medical and Maternity<br>Hospital | 4.0km    | 11 mins |

#### KEY PLACES OF INTEREST – TOWNSHIPS

| Townships Establishments | Distance | Time    |
|--------------------------|----------|---------|
| Arcovia City             | 450m     | 1 min   |
| Ortigas East             | 500m     | 3 mins  |
| Bridgetowne              | 1.4km    | 3 mins  |
| Parklinks                | 2.0km    | 4 mins  |
| Ortigas Center           | 2.1km    | 9 mins  |
| Eastwood City            | 3.3km    | 10 mins |