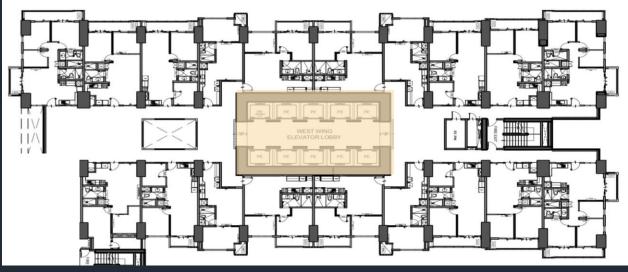

cue Volunteer Group, Inc.

1.4 KM

Rosario Fire and Rescue Station

1.5 KM

#### POLICE STATION

Police Community Precint 15

0.5 KM

Police Community Precint 8

1.3 KM

















# 76% of Open Spaces

7<sup>TH</sup> FLOOR

**GROUND FLOOR** 



Lobby

- Fitness Gym

Transfer Elevator





# 7TH FLOOR



- Transfer Elevator
- **Entertainment Room**
- Open Lawn

- Leisure Pool
- 9 Play Area

Open Lounge

Snack Bar

- 6 Basketball Court 8 Kiddie Pool











PLAY AREA























## **FACILITIES**



CARD-OPERATED LAUNDRY STATION



CONVENIENCE STORE



WATER STATION









Innovative Features & Services

## THE VALERON EAST & WEST – ATRIUM LEVEL

#### 10 Elevators



#### 10 Elevators



# THE VALERON EAST & WEST - TYPICAL LEVEL

#### 10 Elevators



#### 10 Elevators



## DMCI HOMES LUMIVENTT TECHNOLOGY









## FACADE & BIGGER DOORS AND WINDOWS



## INNOVATIVE DESIGN FEATURES & SERVICES











100% Back-up Power

Garbage Chute

Perimeter Fence

**CCTV Surveillance** 

24 hr Security



# PROPERTY MANAGEMENT



MAINTENANCE



HOUSEKEEPING



ASSISTANCE





# DMCI HOMES COMMUNITIES





## DMCI HOMES SERVICES









# DMCI HOMES SERVICES







**Expansive**Amenities

Spacious Unit Cuts



Innovative Feature & Services

#### RESIDENTIAL TYPICAL LEVEL





# THE VALERON EAST & WEST

#### RESIDENTIAL ATRIUM LEVEL





# THE VALERON EAST & WEST



#### **STUDIO**

Unit Area

32.5 - 34.5



The Valeron East & West



#### 1 BEDROOM

Unit Area

46.5 - 48.5



The Valeron East & West



#### 2 BEDROOM

Unit Area

57.5 - 82.0

Gross Area

59.0 - 91.