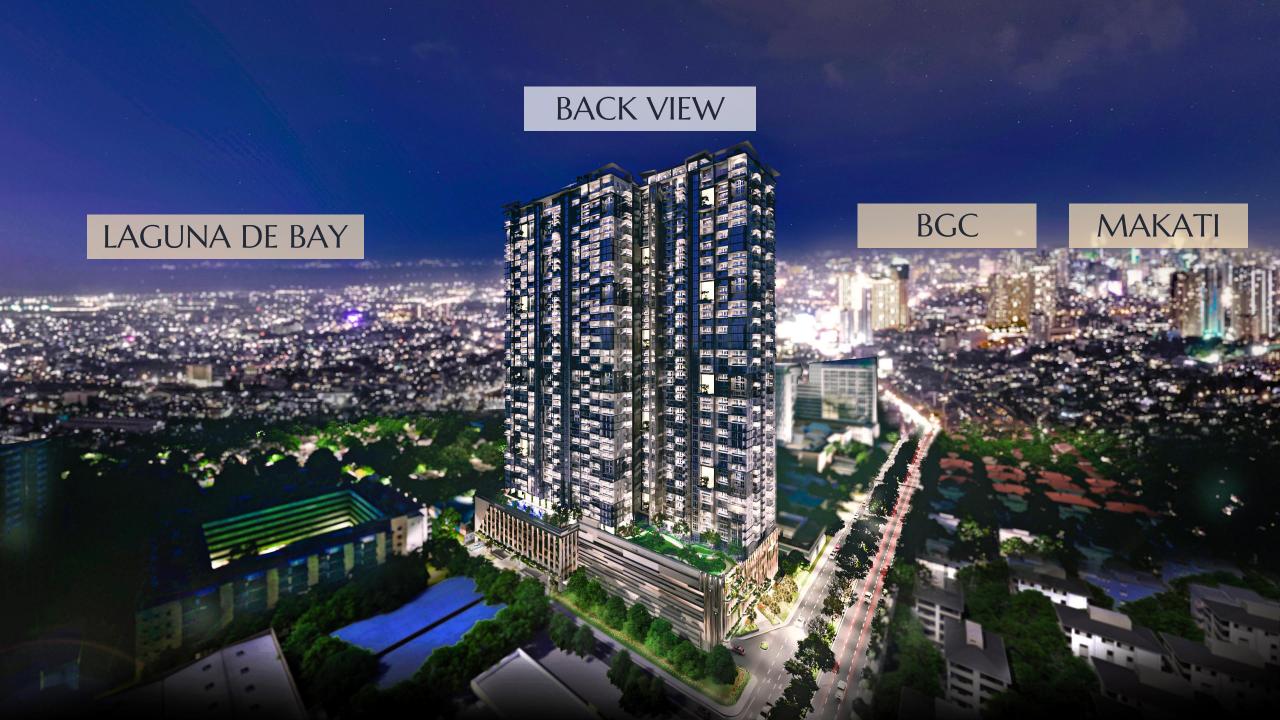

### Property Overview

Address: C-5 cor. P.E. Antonio St., Brgy. Ugong, Pasig City

**Architectural Theme:** Modern Artisanal

**Development Type:** 1 High-rise Building

Number of Storeys: 55 storeys

- GF with commercial spaces
- 5 podium levels
- 1 Amenity floor (7<sup>th</sup> floor)
- 49 residential floors
- 1 roof-deck
- 2 basement parking levels

## LOCATION

C-5 cor. P.E. Antonio St., Brgy. Ugong, Pasig City